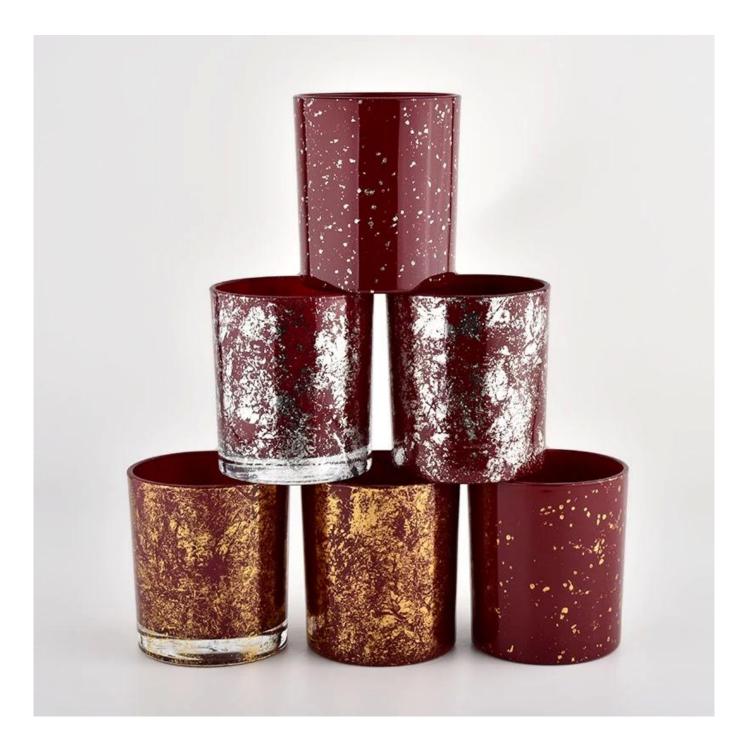

**Red container candle luxury candle Jars glass** 

Award-winning team of designers has won the trust of many upscale brands like NEST Fragrance. The talented design team is unmatched in China.

SCENTED CANDLE

### **Product description**

| product<br>name   | Red container candle luxury candle Jars glass                                                                        |  |  |  |
|-------------------|----------------------------------------------------------------------------------------------------------------------|--|--|--|
| Sample time       | <ol> <li>5 days if there is glass shape and size</li> <li>15 days, if you need new shapes and sizes glass</li> </ol> |  |  |  |
| Measure           | Item No.:SGHL21112612<br>Top dia:80mm<br>Bottom dia:74mm<br>Height:90mm<br>Weight:303g<br>Capacity:290ml             |  |  |  |
| Packing           | Normal packing,Individual gift box, PVC box, window box, color box, white box, etc                                   |  |  |  |
| Delivery time     | Within 35 days after the sample and order confirmed                                                                  |  |  |  |
| Payment term      | Payment term 30% deposit by T/T in advance and the balance against the copy of B/L                                   |  |  |  |
| Shipment          | By sea,by air,by Express and your shipping agent is acceptable                                                       |  |  |  |
| Usage<br>Occasion | Home decor,Wedding Decoration,Wedding Favors,Decoration enhancement,                                                 |  |  |  |