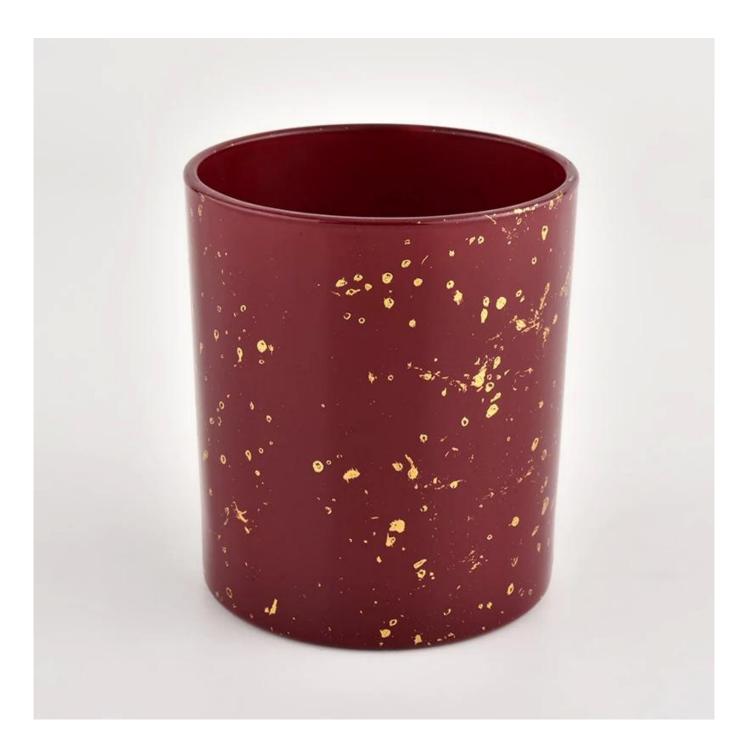

**Red container candle luxury candle Jars glass** 

Award-winning team of designers has won the trust of many upscale brands like NEST Fragrance. The talented design team is unmatched in China.

SCENTED CANDLE

### **Product description**

| product<br>name   | Red container candle luxury candle Jars glass                                                                        |  |  |  |
|-------------------|----------------------------------------------------------------------------------------------------------------------|--|--|--|
| Sample time       | <ol> <li>5 days if there is glass shape and size</li> <li>15 days, if you need new shapes and sizes glass</li> </ol> |  |  |  |
| Measure           | Item No.:SGHL21112612<br>Top dia:80mm<br>Bottom dia:74mm<br>Height:90mm<br>Weight:303g<br>Capacity:290ml             |  |  |  |
| Packing           | Normal packing,Individual gift box, PVC box, window box, color box, white box, etc                                   |  |  |  |
| Delivery time     | Within 35 days after the sample and order confirmed                                                                  |  |  |  |
| Payment term      | Payment term 30% deposit by T/T in advance and the balance against the copy of B/L                                   |  |  |  |
| Shipment          | By sea,by air,by Express and your shipping agent is acceptable                                                       |  |  |  |
| Usage<br>Occasion | Home decor,Wedding Decoration,Wedding Favors,Decoration enhancement,                                                 |  |  |  |