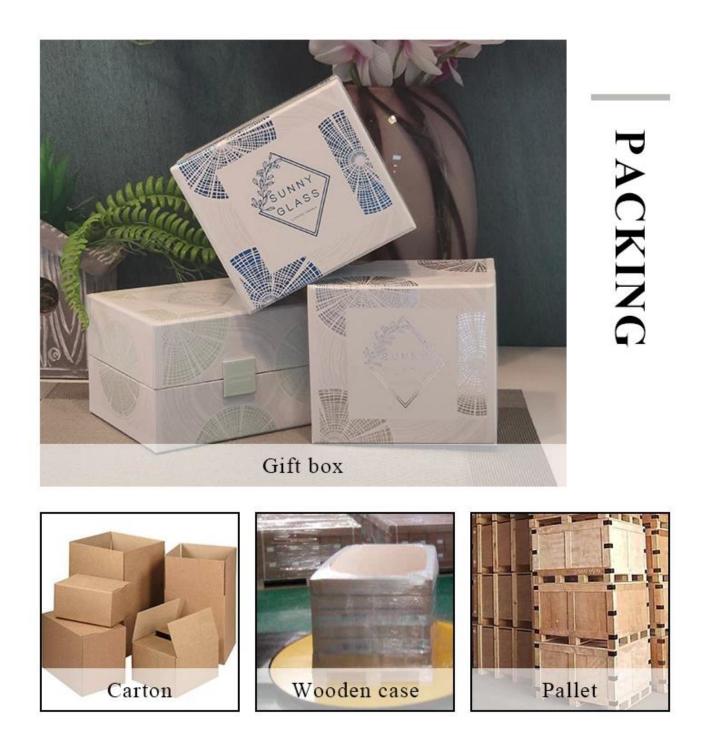

### **Product description**

| product<br>name   | Red container candle luxury candle Jars glass                                                                        |  |  |  |
|-------------------|----------------------------------------------------------------------------------------------------------------------|--|--|--|
| Sample time       | <ol> <li>5 days if there is glass shape and size</li> <li>15 days, if you need new shapes and sizes glass</li> </ol> |  |  |  |
| Measure           | Item No.:SGHL21112612<br>Top dia:80mm<br>Bottom dia:74mm<br>Height:90mm<br>Weight:303g<br>Capacity:290ml             |  |  |  |
| Packing           | Normal packing,Individual gift box, PVC box, window box, color box, white box, etc                                   |  |  |  |
| Delivery time     | Within 35 days after the sample and order confirmed                                                                  |  |  |  |
| Payment term      | Payment term 30% deposit by T/T in advance and the balance against the copy of B/L                                   |  |  |  |
| Shipment          | By sea,by air,by Express and your shipping agent is acceptable                                                       |  |  |  |
| Usage<br>Occasion | Home decor,Wedding Decoration,Wedding Favors,Decoration enhancement,                                                 |  |  |  |