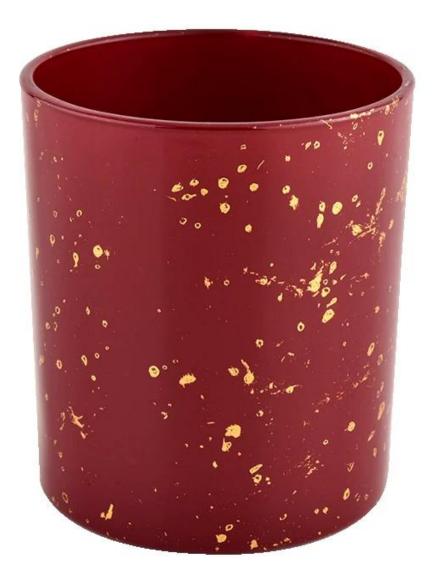

**Red container candle luxury candle Jars glass** 

Award-winning team of designers has won the trust of many upscale brands like NEST Fragrance. The talented design team is unmatched in China.

SCENTED CANDLE

### **Product description**

| product<br>name   | Red container candle luxury candle Jars glass                                                                        |  |  |  |
|-------------------|----------------------------------------------------------------------------------------------------------------------|--|--|--|
| Sample time       | <ol> <li>5 days if there is glass shape and size</li> <li>15 days, if you need new shapes and sizes glass</li> </ol> |  |  |  |
| Measure           | Item No.:SGHL21112612<br>Top dia:80mm<br>Bottom dia:74mm<br>Height:90mm<br>Weight:303g<br>Capacity:290ml             |  |  |  |
| Packing           | Normal packing,Individual gift box, PVC box, window box, color box, white box, etc                                   |  |  |  |
| Delivery time     | Within 35 days after the sample and order confirmed                                                                  |  |  |  |
| Payment term      | Payment term 30% deposit by T/T in advance and the balance against the copy of B/L                                   |  |  |  |
| Shipment          | By sea,by air,by Express and your shipping agent is acceptable                                                       |  |  |  |
| Usage<br>Occasion | Home decor,Wedding Decoration,Wedding Favors,Decoration enhancement,                                                 |  |  |  |