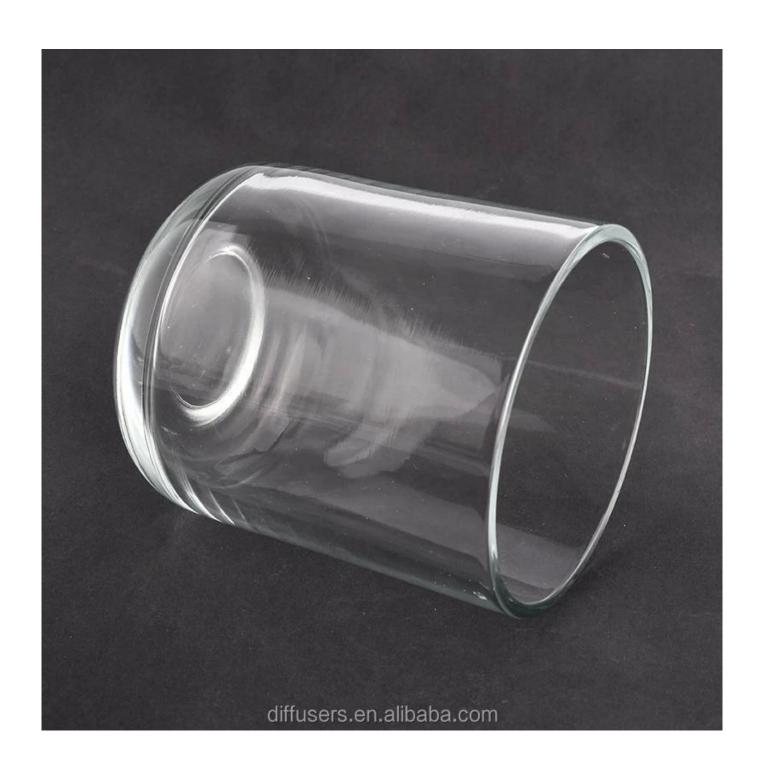

#### **Product Description**

Upmost dedication to design, never compression on quality

**S**unny Glassware strictly protect the customers' designs, all the newly designed items from us haven't been copied in three years.

### QC Extra Six Steps

No major quality complaints for 9 years

| Product name         | Round bottom glass candle jar for wholesale                            |
|----------------------|------------------------------------------------------------------------|
| Decorations          | glass candle holder containers                                         |
| Sample lead time     | 5 days if at exist shaped and size of glass candle jars                |
| Sample lead tille    | 15~30 days for new shape or size of glass candle jars                  |
| Production lead time | 35~50 days after the sample and order confirmed                        |
| OEM/ODM order        | We could create new mold for your own design                           |
| OLIM/ODIM Order      | Moreover,we could design for you by your own idea to be a real product |
| Inspection           | Inspect the goods by AQ standard which has extra inspect steps         |
| Inspection           | Accept third party inspection                                          |
| Payment terms        | 30% deposit by T/T in advance and the balance against the copy of B/L  |