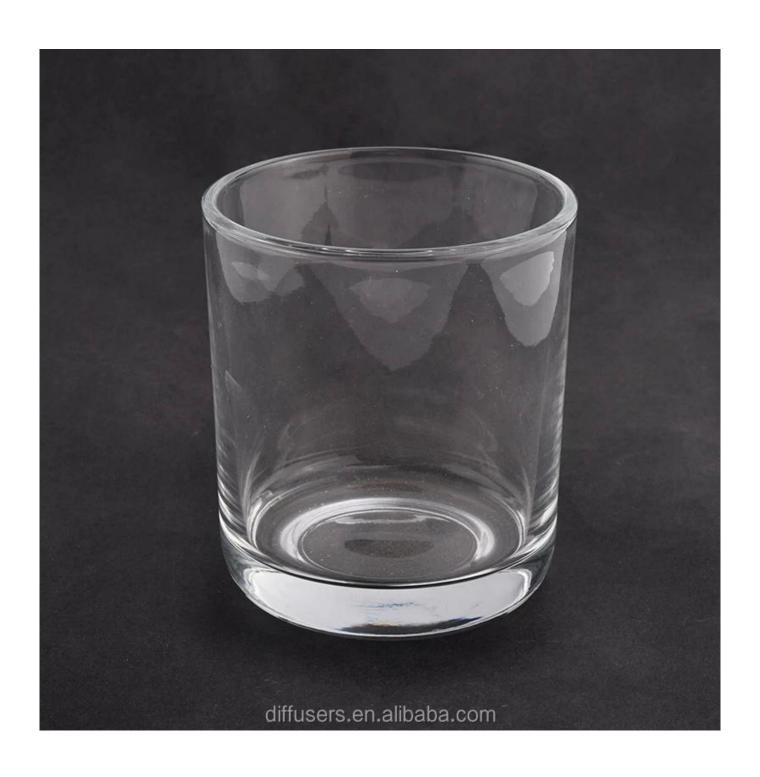

#### **Product Description**

Upmost dedication to design, never compression on quality

**S**unny Glassware strictly protect the customers' designs, all the newly designed items from us haven't been copied in three years.

### QC Extra Six Steps

No major quality complaints for 9 years

| Product name         | Round bottom glass candle jar for wholesale                            |
|----------------------|------------------------------------------------------------------------|
| Decorations          | glass candle holder containers                                         |
| Sample lead time     | 5 days if at exist shaped and size of glass candle jars                |
| Sample lead tille    | 15~30 days for new shape or size of glass candle jars                  |
| Production lead time | 35~50 days after the sample and order confirmed                        |
| OEM/ODM order        | We could create new mold for your own design                           |
| OLIM/ODIM Order      | Moreover,we could design for you by your own idea to be a real product |
| Inspection           | Inspect the goods by AQ standard which has extra inspect steps         |
| Inspection           | Accept third party inspection                                          |
| Payment terms        | 30% deposit by T/T in advance and the balance against the copy of B/L  |