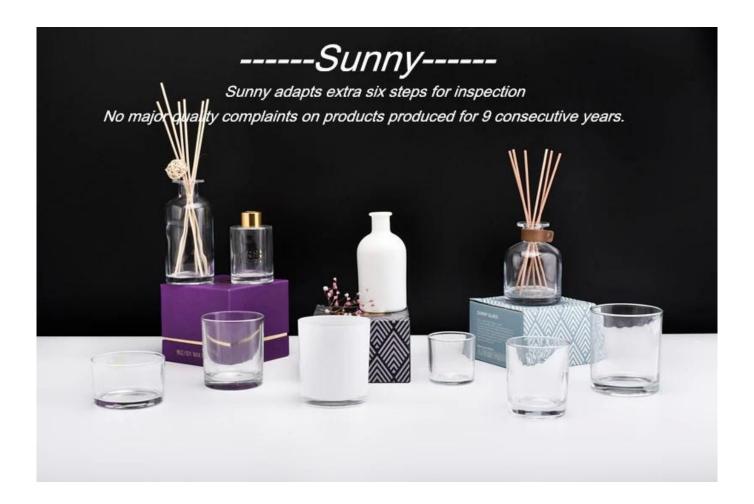

### QC Extra Six Steps

No major quality complaints for 9 years

| Product name         | Round bottom glass candle jar for wholesale                            |
|----------------------|------------------------------------------------------------------------|
| Decorations          | glass candle holder containers                                         |
| Sample lead time     | 5 days if at exist shaped and size of glass candle jars                |
| Sample lead tille    | 15~30 days for new shape or size of glass candle jars                  |
| Production lead time | 35~50 days after the sample and order confirmed                        |
| OEM/ODM order        | We could create new mold for your own design                           |
| OLIM/ODIM Order      | Moreover,we could design for you by your own idea to be a real product |
| Inspection           | Inspect the goods by AQ standard which has extra inspect steps         |
| Inspection           | Accept third party inspection                                          |
| Payment terms        | 30% deposit by T/T in advance and the balance against the copy of B/L  |

With a strictly control system on product quality, Sunny adapts extra six steps for inspection of shipments, no major quality complaints on products produced for 9 consecutive years.

With our strong support, customers rapidly develop and from small workshop to industry leaders. We get your ideas becoming creative fragrance products and sell them very well in the market.