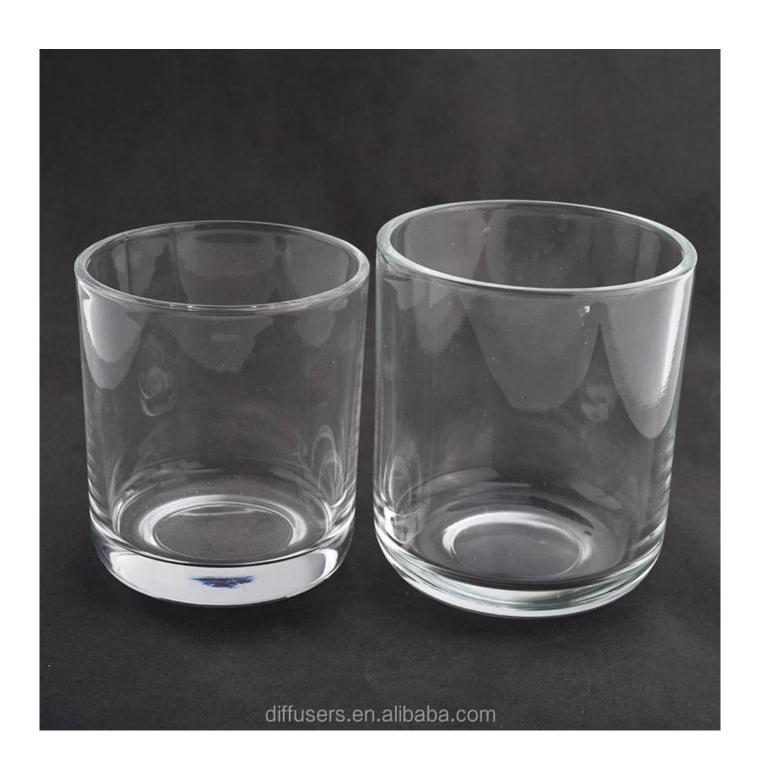

#### **Product Description**

Upmost dedication to design, never compression on quality

**S**unny Glassware strictly protect the customers' designs, all the newly designed items from us haven't been copied in three years.

### QC Extra Six Steps

No major quality complaints for 9 years

| Product name         | Round bottom glass candle jar for wholesale                            |
|----------------------|------------------------------------------------------------------------|
| Decorations          | glass candle holder containers                                         |
| Sample lead time     | 5 days if at exist shaped and size of glass candle jars                |
| Sample lead tille    | 15~30 days for new shape or size of glass candle jars                  |
| Production lead time | 35~50 days after the sample and order confirmed                        |
| OEM/ODM order        | We could create new mold for your own design                           |
| OLIM/ODIM Order      | Moreover,we could design for you by your own idea to be a real product |
| Inspection           | Inspect the goods by AQ standard which has extra inspect steps         |
| Inspection           | Accept third party inspection                                          |
| Payment terms        | 30% deposit by T/T in advance and the balance against the copy of B/L  |