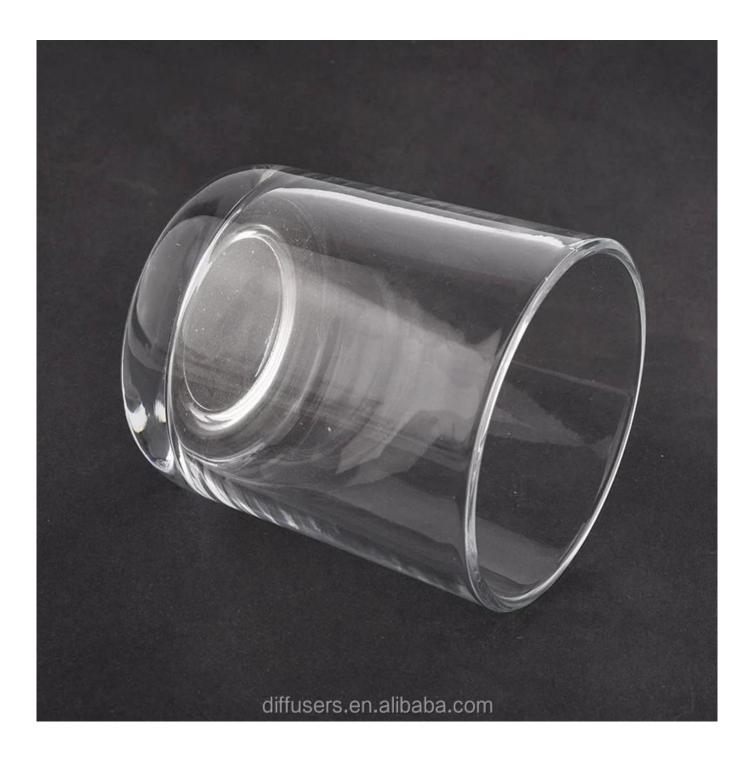

#### **Product Description**

Upmost dedication to design, never compression on quality

**S**unny Glassware strictly protect the customers' designs, all the newly designed items from us haven't been copied in three years.

### QC Extra Six Steps

No major quality complaints for 9 years

| Product name         | Round bottom glass candle jar for wholesale                            |
|----------------------|------------------------------------------------------------------------|
| Decorations          | glass candle holder containers                                         |
| Sample lead time     | 5 days if at exist shaped and size of glass candle jars                |
| Sample lead tille    | 15~30 days for new shape or size of glass candle jars                  |
| Production lead time | 35~50 days after the sample and order confirmed                        |
| OEM/ODM order        | We could create new mold for your own design                           |
| OLIM/ODIM Order      | Moreover,we could design for you by your own idea to be a real product |
| Inspection           | Inspect the goods by AQ standard which has extra inspect steps         |
| Inspection           | Accept third party inspection                                          |
| Payment terms        | 30% deposit by T/T in advance and the balance against the copy of B/L  |