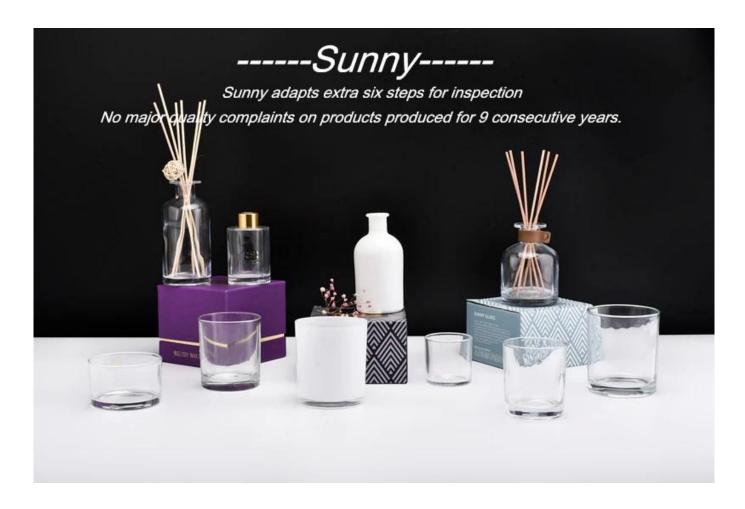

**3).Sunny adapts extra six steps for inspection of shipments.** No (major) quality complaints on products produced for nine consecutive years.

| ltem            | Round bottom glass candle jars and containers with wax<br>Size:<br>Top dia: 80mm<br>Bottom dia: 76 mm<br>Height: 90 mm<br>Weight: 295g<br>Capcity: 300ml<br>MOQ[]3000 pcs<br>Manufacturing: machine made<br>Sampling time: 5 ~ 7 days after confirmation                                                                                          |  |
|-----------------|---------------------------------------------------------------------------------------------------------------------------------------------------------------------------------------------------------------------------------------------------------------------------------------------------------------------------------------------------|--|
| for your choice | <ol> <li>Any logo printing on the body</li> <li>Any color painted, frost, electroplate, pattern laser carver for the finish</li> <li>Special package like shrink wrap, color gift box, white gift box etc</li> <li>Open new mould for the glass, wood, plastic or metal as you like</li> <li>Different size and shapes meet your needs</li> </ol> |  |