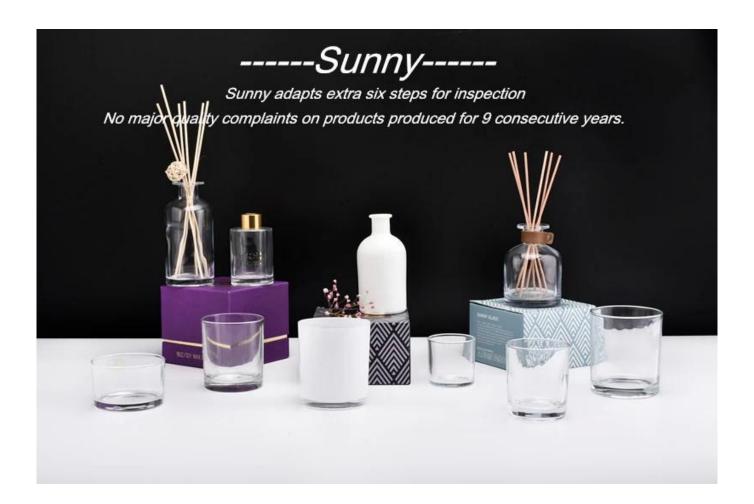

## QC Extra Six Steps

No major quality complaints for 9 years

| Product name         | Sandy gradient color glass candle jars for wholesale                                  |
|----------------------|---------------------------------------------------------------------------------------|
| Decorations          | spraying white color with iridescent glass jar candle vessel                          |
| Product size         | Top dia: 88mm                                                                         |
|                      | Bottom dia: 86mm                                                                      |
|                      | Height: 102mm                                                                         |
|                      | Weight: 369g                                                                          |
|                      | Capacity: 438ml                                                                       |
| Sample lead time     | 5 days if at exist shaped and size of glass candle jars                               |
|                      | 15~30 days for new shape or size of glass candle jars                                 |
| Production lead time | 35~50 days after the sample and order confirmed                                       |
| OEM/ODM order        | We could create new mold for your own design                                          |
|                      | Moreover,we could design for you by your own idea to be a real product                |
| Inspection           | Inspect the goods by AQ standard which has extra inspect steps                        |
|                      | Accept third party inspection                                                         |
| Payment terms        | 30% deposit by T/T in advance and the balance against the copy of B/L                 |
| Shipment             | By sea,by air,by Express and your shipping agent is acceptable                        |
|                      | We have own logistic company Sunny Worldwide to provide you sea& air freight shipment |

With a strictly control system on product quality, Sunny adapts extra six steps for inspection of shipments, no major quality complaints on products produced for 9 consecutive years.

With our strong support, customers rapidly develop and from small workshop to industry leaders. We get your ideas becoming creative fragrance products and sell them very well in the market.