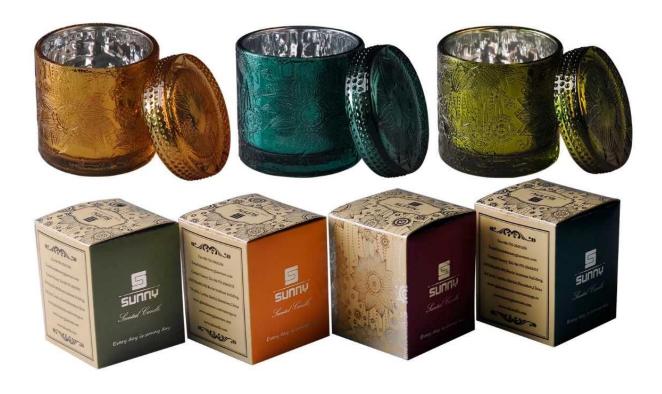

## QC Extra Six Steps

No major quality complaints for 9 years

| Product name         | Sandy gradient color luxury candle glass jar empty                                    |
|----------------------|---------------------------------------------------------------------------------------|
| Decorations          | spraying white color with iridescent glass jar candle vessel                          |
| Product size         | Top dia: 88mm                                                                         |
|                      | Bottom dia: 86mm                                                                      |
|                      | Height: 102mm                                                                         |
|                      | Weight: 369g                                                                          |
|                      | Capacity: 438ml                                                                       |
| Sample lead time     | 5 days if at exist shaped and size of glass candle jars                               |
|                      | 15~30 days for new shape or size of glass candle jars                                 |
| Production lead time | 35~50 days after the sample and order confirmed                                       |
| OEM/ODM order        | We could create new mold for your own design                                          |
|                      | Moreover,we could design for you by your own idea to be a real product                |
| Inspection           | Inspect the goods by AQ standard which has extra inspect steps                        |
|                      | Accept third party inspection                                                         |
| Payment terms        | 30% deposit by T/T in advance and the balance against the copy of B/L                 |
| Shipment             | By sea,by air,by Express and your shipping agent is acceptable                        |
|                      | We have own logistic company Sunny Worldwide to provide you sea& air freight shipment |