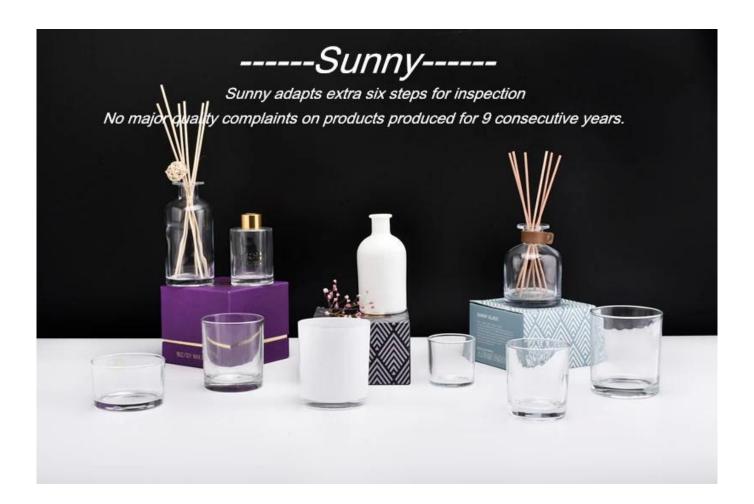

## QC Extra Six Steps

No major quality complaints for 9 years

| Product name         | Sandy gradient color luxury candle glass jar empty                                    |
|----------------------|---------------------------------------------------------------------------------------|
| Decorations          | spraying white color with iridescent glass jar candle vessel                          |
| Product size         | Top dia: 88mm                                                                         |
|                      | Bottom dia: 86mm                                                                      |
|                      | Height: 102mm                                                                         |
|                      | Weight: 369g                                                                          |
|                      | Capacity: 438ml                                                                       |
| Sample lead time     | 5 days if at exist shaped and size of glass candle jars                               |
|                      | 15~30 days for new shape or size of glass candle jars                                 |
| Production lead time | 35~50 days after the sample and order confirmed                                       |
| OEM/ODM order        | We could create new mold for your own design                                          |
|                      | Moreover,we could design for you by your own idea to be a real product                |
| Inspection           | Inspect the goods by AQ standard which has extra inspect steps                        |
|                      | Accept third party inspection                                                         |
| Payment terms        | 30% deposit by T/T in advance and the balance against the copy of B/L                 |
| Shipment             | By sea,by air,by Express and your shipping agent is acceptable                        |
|                      | We have own logistic company Sunny Worldwide to provide you sea& air freight shipment |

With a strictly control system on product quality, Sunny adapts extra six steps for inspection of shipments, no major quality complaints on products produced for 9 consecutive years.

With our strong support, customers rapidly develop and from small workshop to industry leaders. We get your ideas becoming creative fragrance products and sell them very well in the market.