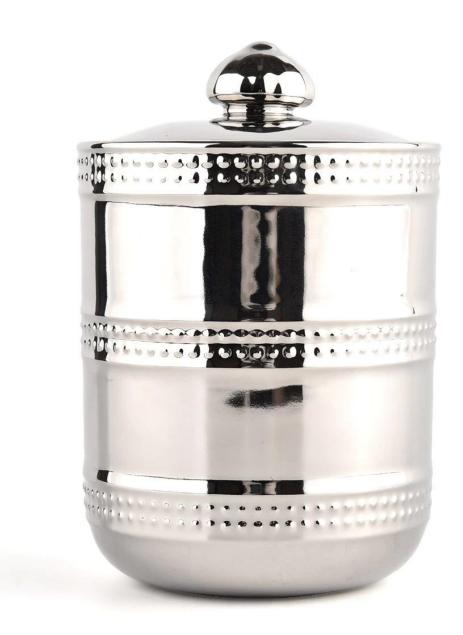

**3).Sunny adapts extra six steps for inspection of shipments.** No (major) quality complaints on products produced for nine consecutive years.

|      | Silver round bottom ceramic candlestick container wholesale with lid |
|------|----------------------------------------------------------------------|
| ltem | Size:                                                                |
|      | Top dia: 81 mm                                                       |
|      | Bottom dia: 70 mm                                                    |
|      | Height: 100 mm                                                       |
|      | Weight: 280 g                                                        |
|      | Capcity: 330 ml                                                      |
|      | Lid:                                                                 |
|      | Top dia:71mm                                                         |
|      | Height:30mm                                                          |
|      | Weight:62g                                                           |
|      |                                                                      |
|      | Manufacturing: machine made                                          |
|      | Sampling time: 5 ~ 7 days after confirmation                         |