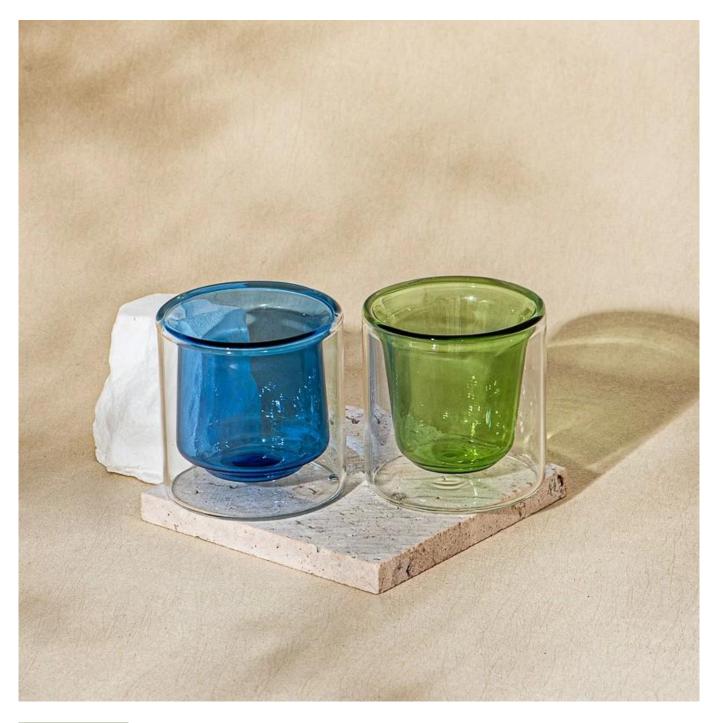

# **Small Capacity Double-walled Colored Glass Cup Soy Candle Vessel Wholesaling**

### **Product Description**

| product<br>name   | 400ml gold-bottom decal ceramic candle jar with lid wholesaler                                                       |
|-------------------|----------------------------------------------------------------------------------------------------------------------|
| Sample<br>time    | <ol> <li>5 days if there is glass shape and size</li> <li>15 days, if you need new shapes and sizes glass</li> </ol> |
| Measure           | Item Number: SGYJ25030313 Top dia: 60 mm Bottom dia: 60 mm Height: 62 mm Weight: 83 g Capacity□68 ml                 |
| Packing           | Normal packing, Individual gift box, PVC box, window box, color box, white box, etc                                  |
| Delivery<br>time  | Within 35 days after the sample and order confirmed                                                                  |
| Payment<br>term   | 30% deposit by T/T in advance and the balance against the copy of B/L                                                |
| Shipment          | By sea,by air,by Express and your shipping agent is acceptable                                                       |
| Usage<br>Occasion | Home decor, Wedding Decoration, Wedding Favors, Decoration enhancement,                                              |