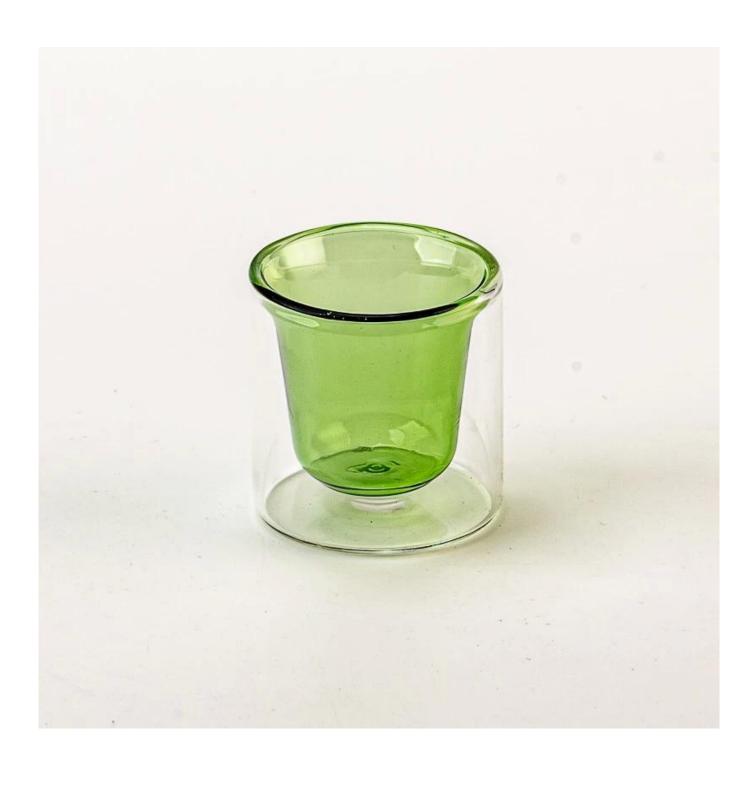

# **Small Capacity Double-walled Colored Glass Cup Soy Candle Vessel Wholesaling**

### **Product Description**

| product<br>name   | 400ml gold-bottom decal ceramic candle jar with lid wholesaler                                                       |
|-------------------|----------------------------------------------------------------------------------------------------------------------|
| Sample<br>time    | <ol> <li>5 days if there is glass shape and size</li> <li>15 days, if you need new shapes and sizes glass</li> </ol> |
| Measure           | Item Number: SGYJ25030313 Top dia: 60 mm Bottom dia: 60 mm Height: 62 mm Weight: 83 g Capacity□68 ml                 |
| Packing           | Normal packing, Individual gift box, PVC box, window box, color box, white box, etc                                  |
| Delivery<br>time  | Within 35 days after the sample and order confirmed                                                                  |
| Payment<br>term   | 30% deposit by T/T in advance and the balance against the copy of B/L                                                |
| Shipment          | By sea,by air,by Express and your shipping agent is acceptable                                                       |
| Usage<br>Occasion | Home decor, Wedding Decoration, Wedding Favors, Decoration enhancement,                                              |