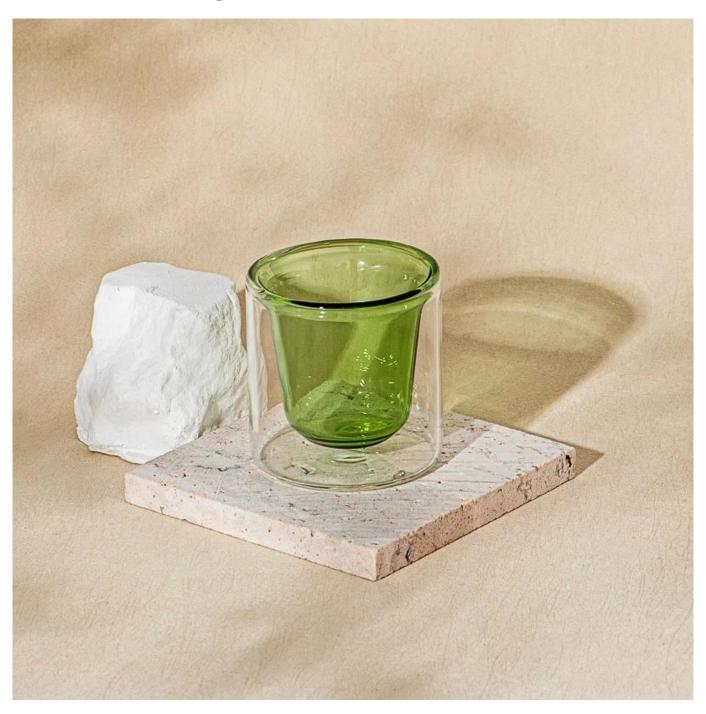

### **Product Description**

| product<br>name   | 400ml gold-bottom decal ceramic candle jar with lid wholesaler                                                       |
|-------------------|----------------------------------------------------------------------------------------------------------------------|
| Sample<br>time    | <ol> <li>5 days if there is glass shape and size</li> <li>15 days, if you need new shapes and sizes glass</li> </ol> |
| Measure           | Item Number: SGYJ25030313 Top dia: 60 mm Bottom dia: 60 mm Height: 62 mm Weight: 83 g Capacity□68 ml                 |
| Packing           | Normal packing, Individual gift box, PVC box, window box, color box, white box, etc                                  |
| Delivery<br>time  | Within 35 days after the sample and order confirmed                                                                  |
| Payment<br>term   | 30% deposit by T/T in advance and the balance against the copy of B/L                                                |
| Shipment          | By sea,by air,by Express and your shipping agent is acceptable                                                       |
| Usage<br>Occasion | Home decor, Wedding Decoration, Wedding Favors, Decoration enhancement,                                              |