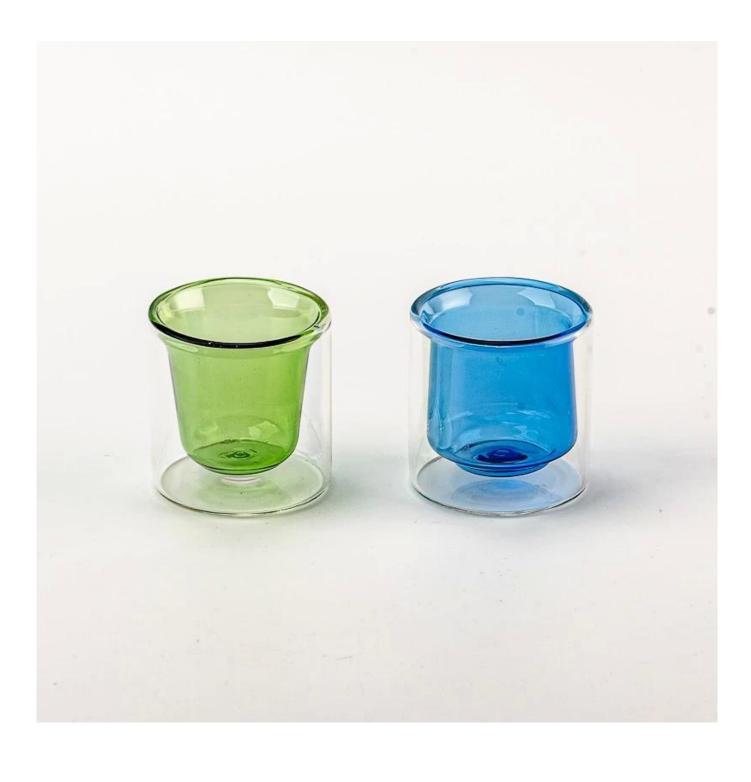

### **Product Description**

| product<br>name   | 400ml gold-bottom decal ceramic candle jar with lid wholesaler                                                       |
|-------------------|----------------------------------------------------------------------------------------------------------------------|
| Sample<br>time    | <ol> <li>5 days if there is glass shape and size</li> <li>15 days, if you need new shapes and sizes glass</li> </ol> |
| Measure           | Item Number: SGYJ25030313 Top dia: 60 mm Bottom dia: 60 mm Height: 62 mm Weight: 83 g Capacity□68 ml                 |
| Packing           | Normal packing, Individual gift box, PVC box, window box, color box, white box, etc                                  |
| Delivery<br>time  | Within 35 days after the sample and order confirmed                                                                  |
| Payment<br>term   | 30% deposit by T/T in advance and the balance against the copy of B/L                                                |
| Shipment          | By sea,by air,by Express and your shipping agent is acceptable                                                       |
| Usage<br>Occasion | Home decor, Wedding Decoration, Wedding Favors, Decoration enhancement,                                              |