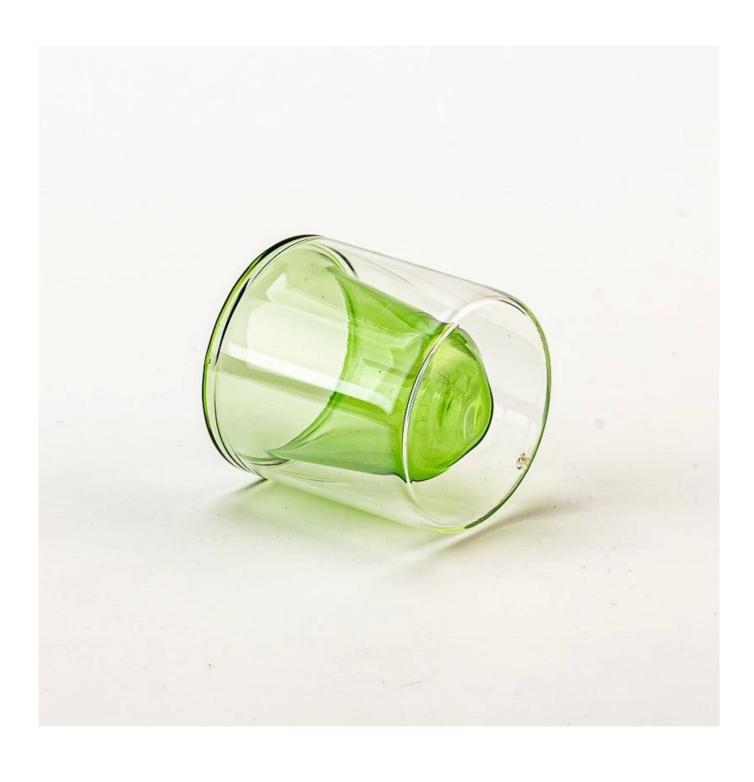

### **Product Description**

| product<br>name   | 400ml gold-bottom decal ceramic candle jar with lid wholesaler                                                       |
|-------------------|----------------------------------------------------------------------------------------------------------------------|
| Sample<br>time    | <ol> <li>5 days if there is glass shape and size</li> <li>15 days, if you need new shapes and sizes glass</li> </ol> |
| Measure           | Item Number: SGYJ25030313 Top dia: 60 mm Bottom dia: 60 mm Height: 62 mm Weight: 83 g Capacity□68 ml                 |
| Packing           | Normal packing, Individual gift box, PVC box, window box, color box, white box, etc                                  |
| Delivery<br>time  | Within 35 days after the sample and order confirmed                                                                  |
| Payment<br>term   | 30% deposit by T/T in advance and the balance against the copy of B/L                                                |
| Shipment          | By sea,by air,by Express and your shipping agent is acceptable                                                       |
| Usage<br>Occasion | Home decor, Wedding Decoration, Wedding Favors, Decoration enhancement,                                              |