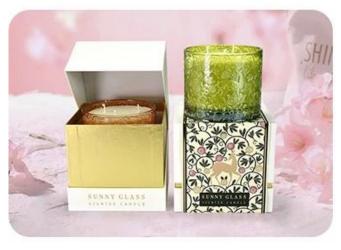

## Accessories - Candle Holder Box

# CANDLE HOLDER BOX SIZE, LOGO, COLOR, LINING, SHAPE CAN BE CUSTOMIZED