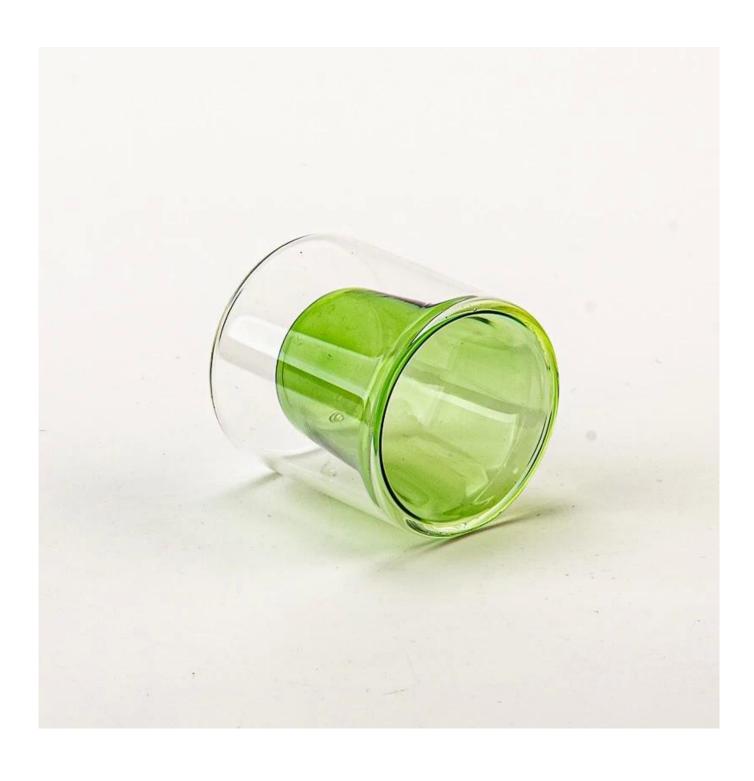

### **Product Description**

| product<br>name   | 400ml gold-bottom decal ceramic candle jar with lid wholesaler                                                       |
|-------------------|----------------------------------------------------------------------------------------------------------------------|
| Sample<br>time    | <ol> <li>5 days if there is glass shape and size</li> <li>15 days, if you need new shapes and sizes glass</li> </ol> |
| Measure           | Item Number: SGYJ25030313 Top dia: 60 mm Bottom dia: 60 mm Height: 62 mm Weight: 83 g Capacity□68 ml                 |
| Packing           | Normal packing, Individual gift box, PVC box, window box, color box, white box, etc                                  |
| Delivery<br>time  | Within 35 days after the sample and order confirmed                                                                  |
| Payment<br>term   | 30% deposit by T/T in advance and the balance against the copy of B/L                                                |
| Shipment          | By sea,by air,by Express and your shipping agent is acceptable                                                       |
| Usage<br>Occasion | Home decor, Wedding Decoration, Wedding Favors, Decoration enhancement,                                              |