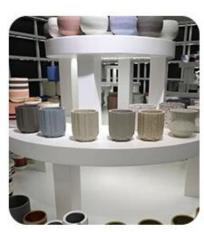

| Normal packing,Individual gift box, PVC box, window box, color box, white box, etc.          |  |  |
| product capacity | 500,000~1,000,000 pcs per month                                                              |  |  |
| delivery time    | Within 35 days after the sample and order confirmed                                          |  |  |
| payment term     | 30% deposit by T/T in advance and the balance against the copy of B/L                        |  |  |
| shipment         | By sea,by air,by Express and your shipping agent is acceptable                               |  |  |

## **Detailed Images**

\*All the images on this site are copyrighted by Sunny Glassware. Any unauthorized reprinting will be regarded as copyright infringement.\*









## · SAMPLE ROOM ·













# · FACTORY ·









## GlasswareTechnology







■ Machine Blown



■ Machine Pressed



■ Hand-Made



- IS Machine
- Machine Pressed
- Machine Blown
- ☐ Hand-Made



# Surface Treatment 10+ production lines



Spraying





■ Electroplating



■ Silk-screen



- Spraying
- Engraving
- Electroplating
- □ Silk-Screen



Normaly Automatic Close Mold Machine-Pressed Craft is applied to make candle holders which meet following features:

- Top diameter large than bottom
- · Mass production with high MOQ
- · No embossed pattern on outer wall
- · Simple pattern inwall is available
- Inwall Max-Min thickness: 1.5~10mm
- · Bottom thickness: 4~30mm
- · Low cost
- · Simple shape containers



Welcome to our **Video channel** as following links to watch Sunny Company introduction and produ