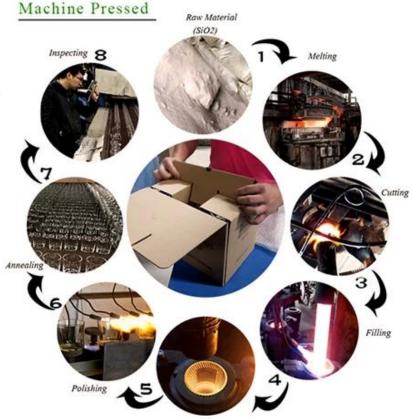

## GlasswareTechnology

■ Machine Blown

■ Machine Pressed

■ Hand-Made

- IS Machine
- Machine Pressed
- Machine Blown
- ☐ Hand-Made

- Top diameter large than bottom
- · Mass production with high MOQ
- · No embossed pattern on outer wall
- · Simple pattern inwall is available
- Inwall Max-Min thickness: 1.5~10mm
- · Bottom thickness: 4~30mm
- · Low cost
- · Simple shape containers