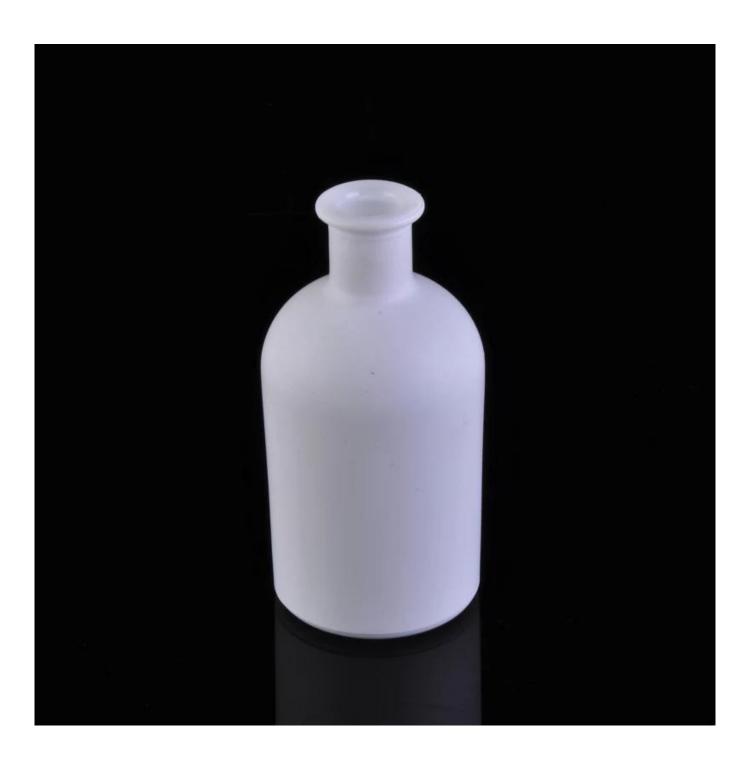

**Product Description** 

|                 | SGLG16092401                                                                   |
|-----------------|--------------------------------------------------------------------------------|
|                 | Top dia:3.2cm                                                                  |
|                 | Bottom dia:6.4cm                                                               |
| Item            | Height:13.3cm                                                                  |
|                 | Capacity:239ml                                                                 |
|                 | Weight:244g                                                                    |
|                 | MOQ:30,000pcs                                                                  |
|                 | 1. Any logo printing on the body                                               |
|                 | 2. Any color painted, frost, electroplate, pattern laser carver for the finish |
| for your choice | 3. Special package like shrink wrap, color gift box, white gift box etc        |
|                 | 4. Open new mould for the glass, wood, plastic or metal as you like            |
|                 | 5. Different size and shapes meet your needs                                   |

## **Detailed Images**

\*All the images on this site are copyrighted by Sunny Glassware. Any unauthorized reprinting will be regarded as copyright infringement.\*