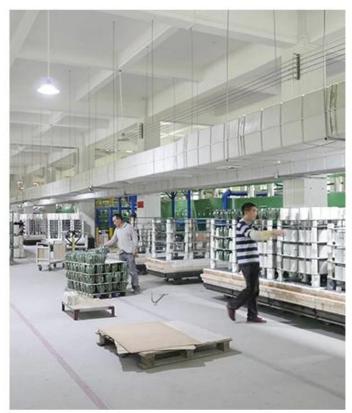

king,Individual gift box, PVC box, window box, color box, white box, etc.          |  |  |
| product capacity | 500,000~1,000,000 pcs per month                                                              |  |  |
| delivery time    | Within 35 days after the sample and order confirmed                                          |  |  |
| payment term     | 30% deposit by T/T in advance and the balance against the copy of B/L                        |  |  |
| shipment         | By sea,by air,by Express and your shipping agent is acceptable                               |  |  |

## **Detailed Images**

\*All the images on this site are copyrighted by Sunny Glassware. Any unauthorized reprinting will be regarded as copyright infringement.\*









## · SAMPLE ROOM ·













# · FACTORY ·









## GlasswareTechnology







■ Machine Blown



■ Machine Pressed



■ Hand-Made



- IS Machine
- Machine Pressed
- Machine Blown
- ☐ Hand-Made



# Surface Treatment 10+ production lines



Spraying





■ Electroplating



■ Silk-screen



- Spraying
- Engraving
- Electroplating
- □ Silk-Screen



Normaly Automatic Close Mold Machine-Pressed Craft is applied to make candle holders which meet following features:

- Top diameter large than bottom
- · Mass production with high MOQ
- · No embossed pattern on outer wall
- · Simple pattern inwall is available
- Inwall Max-Min thickness: 1.5~10mm
- · Bottom thickness: 4~30mm
- · Low cost
- · Simple shape containers



Welcome to our **Video channel** as following links to watch Sunny Company introduction and products presentation http