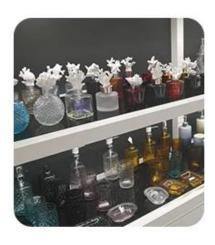

| Normal packing,Individual gift box, PVC box, window box, color box, white box, etc.          |  |  |
| product capacity | 500,000~1,000,000 pcs per month                                                              |  |  |
| delivery time    | Within 35 days after the sample and order confirmed                                          |  |  |
| payment term     | 30% deposit by T/T in advance and the balance against the copy of B/L                        |  |  |
| shipment         | By sea,by air,by Express and your shipping agent is acceptable                               |  |  |

## **Detailed Images**

\*All the images on this site are copyrighted by Sunny Glassware. Any unauthorized reprinting will be regarded as copyright infringement.\*









## · SAMPLE ROOM ·













# · FACTORY ·









## GlasswareTechnology







■ Machine Blown



■ Machine Pressed



■ Hand-Made



- IS Machine
- Machine Pressed
- Machine Blown
- ☐ Hand-Made



# Surface Treatment 10+ production lines



Spraying





■ Electroplating



■ Silk-screen



- Spraying
- Engraving
- Electroplating
- □ Silk-Screen



Normaly Automatic Close Mold Machine-Pressed Craft is applied to make candle holders which meet following features:

- Top diameter large than bottom
- · Mass production with high MOQ
- · No embossed pattern on outer wall
- · Simple pattern inwall is available
- Inwall Max-Min thickness: 1.5~10mm
- · Bottom thickness: 4~30mm
- · Low cost
- · Simple shape containers



Welcome to our **Video channel** as following links to watch Sunny Company introduction and product