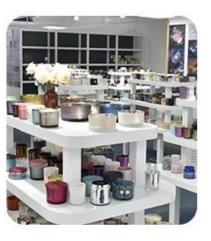

| Normal packing,Individual gift box, PVC box, window box, color box, white box, etc.          |  |  |
| product capacity | 500,000~1,000,000 pcs per month                                                              |  |  |
| delivery time    | Within 35 days after the sample and order confirmed                                          |  |  |
| payment term     | 30% deposit by T/T in advance and the balance against the copy of B/L                        |  |  |
| shipment         | By sea,by air,by Express and your shipping agent is acceptable                               |  |  |

## **Detailed Images**

\*All the images on this site are copyrighted by Sunny Glassware. Any unauthorized reprinting will be regarded as copyright infringement.\*









## · SAMPLE ROOM ·













# · FACTORY ·









## GlasswareTechnology







■ Machine Blown



■ Machine Pressed



■ Hand-Made



- IS Machine
- Machine Pressed
- Machine Blown
- ☐ Hand-Made



# Surface Treatment 10+ production lines



Spraying





■ Electroplating



■ Silk-screen



- Spraying
- Engraving
- Electroplating
- □ Silk-Screen



Normaly Automatic Close Mold Machine-Pressed Craft is applied to make candle holders which meet following features:

- Top diameter large than bottom
- · Mass production with high MOQ
- · No embossed pattern on outer wall
- · Simple pattern inwall is available
- Inwall Max-Min thickness: 1.5~10mm
- · Bottom thickness: 4~30mm
- · Low cost
- · Simple shape containers



Welcome to our **Video channel** as following links to watch Sunny Company introduction and products