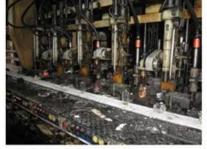

# Surface Treatment 10+ production lines

Spraying

■ Electroplating

■ Silk-screen

- Spraying
- Engraving
- Electroplating
- □ Silk-Screen

Normaly Automatic Close Mold Machine-Pressed Craft is applied to make candle holders which meet following features:

- Top diameter large than bottom
- · Mass production with high MOQ
- · No embossed pattern on outer wall
- · Simple pattern inwall is available
- Inwall Max-Min thickness: 1.5~10mm
- · Bottom thickness: 4~30mm
- · Low cost
- · Simple shape containers