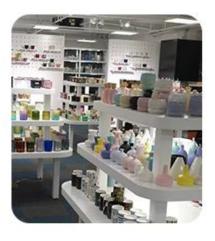

g          | Normal packing,Individual gift box, PVC box, window box, color box, white box, etc.          |  |  |
| product capacity | 500,000~1,000,000 pcs per month                                                              |  |  |
| delivery time    | Within 35 days after the sample and order confirmed                                          |  |  |
| payment term     | 30% deposit by T/T in advance and the balance against the copy of B/L                        |  |  |
| shipment         | By sea,by air,by Express and your shipping agent is acceptable                               |  |  |

## **Detailed Images**

\*All the images on this site are copyrighted by Sunny Glassware. Any unauthorized reprinting will be regarded as copyright infringement.\*









## · SAMPLE ROOM ·













# · FACTORY ·









## GlasswareTechnology







■ Machine Blown



■ Machine Pressed



■ Hand-Made



- IS Machine
- Machine Pressed
- Machine Blown
- ☐ Hand-Made



# Surface Treatment 10+ production lines



Spraying





■ Electroplating



■ Silk-screen



- Spraying
- Engraving
- Electroplating
- □ Silk-Screen



Normaly Automatic Close Mold Machine-Pressed Craft is applied to make candle holders which meet following features:

- Top diameter large than bottom
- · Mass production with high MOQ
- · No embossed pattern on outer wall
- · Simple pattern inwall is available
- Inwall Max-Min thickness: 1.5~10mm
- · Bottom thickness: 4~30mm
- · Low cost
- · Simple shape containers



Welcome to our **Video channel** as following links to watch Sunny Company introduction and pro