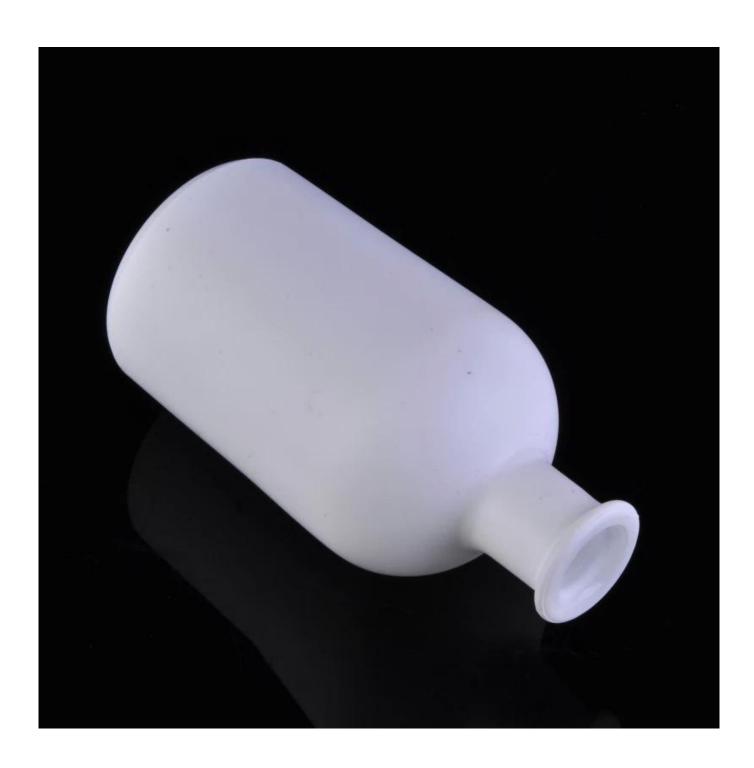

**Product Description** 

|                 | SGLG16092401                                                                   |
|-----------------|--------------------------------------------------------------------------------|
|                 | Top dia:3.2cm                                                                  |
|                 | Bottom dia:6.4cm                                                               |
| Item            | Height:13.3cm                                                                  |
|                 | Capacity:239ml                                                                 |
|                 | Weight:244g                                                                    |
|                 | MOQ:30,000pcs                                                                  |
|                 | 1. Any logo printing on the body                                               |
|                 | 2. Any color painted, frost, electroplate, pattern laser carver for the finish |
| for your choice | 3. Special package like shrink wrap, color gift box, white gift box etc        |
|                 | 4. Open new mould for the glass, wood, plastic or metal as you like            |
|                 | 5. Different size and shapes meet your needs                                   |