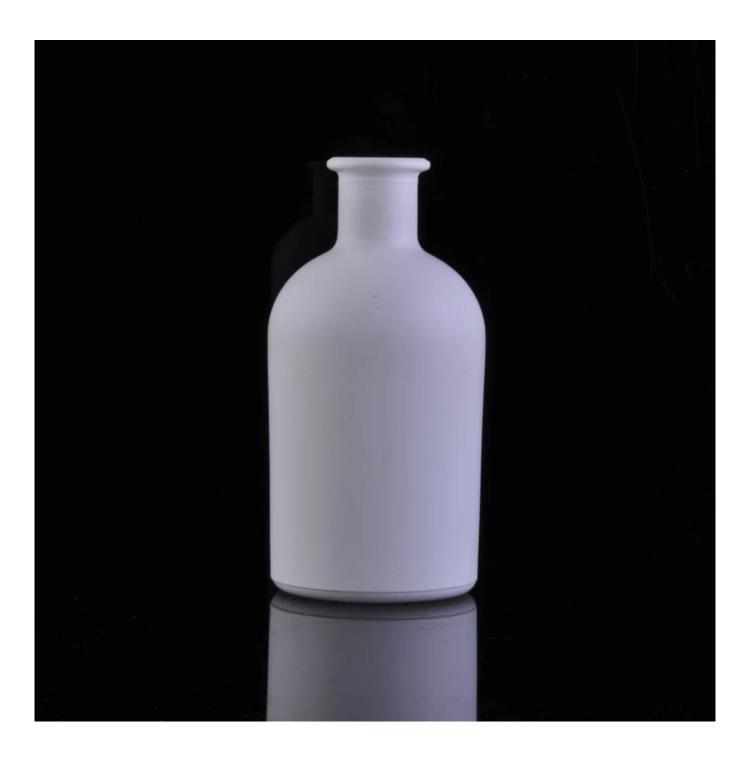

**Product Description** 

|                 | SGLG16092401                                                                   |
|-----------------|--------------------------------------------------------------------------------|
|                 | Top dia:3.2cm                                                                  |
|                 | Bottom dia:6.4cm                                                               |
| Item            | Height:13.3cm                                                                  |
|                 | Capacity:239ml                                                                 |
|                 | Weight:244g                                                                    |
|                 | MOQ:30,000pcs                                                                  |
|                 | 1. Any logo printing on the body                                               |
|                 | 2. Any color painted, frost, electroplate, pattern laser carver for the finish |
| for your choice | 3. Special package like shrink wrap, color gift box, white gift box etc        |
|                 | 4. Open new mould for the glass, wood, plastic or metal as you like            |
|                 | 5. Different size and shapes meet your needs                                   |

## **Detailed Images**

\*All the images on this site are copyrighted by Sunny Glassware. Any unauthorized reprinting will be regarded as copyright infringement.\*