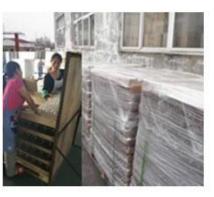

**Production Line** 

### Is Machine Production Line

2.Moulding

3.Annealing

4.Annealing-Done

5.Inspection

6.Packing

7.Storage Warehouse