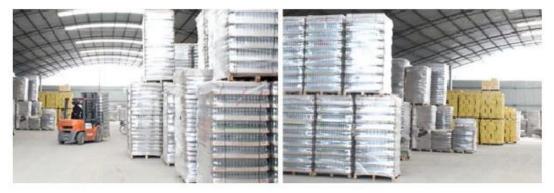

**Production Line** 

### Is Machine Production Line

2.Moulding

3.Annealing

4.Annealing-Done

5.Inspection

6.Packing

7.Storage Warehouse