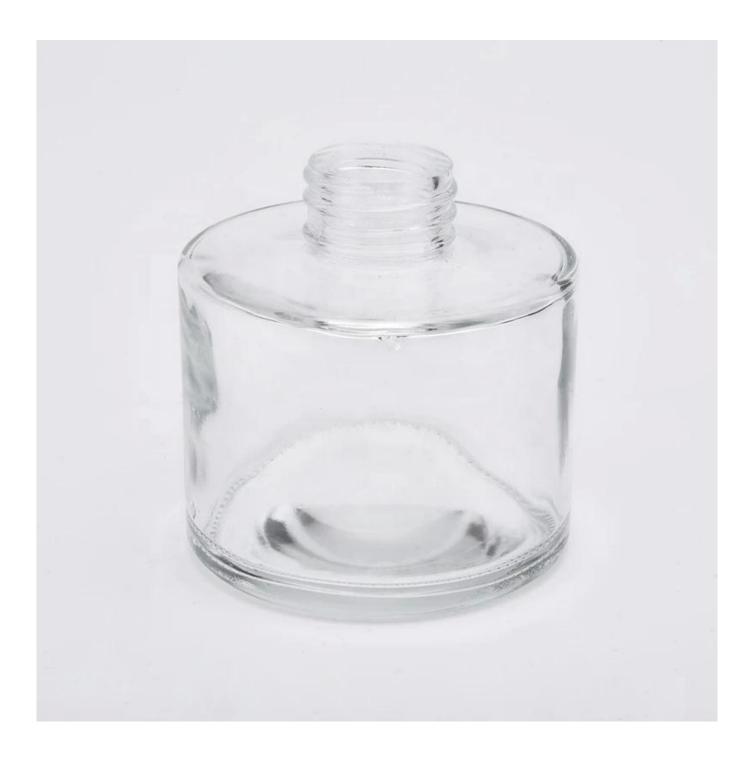

## \*All the images on this site are copyrighted by Sunny Glassware. Any unau thorized reprinting will be regarded as copyright infringement.\*

| ltem             | SGHY19072203                                                                                 |
|------------------|----------------------------------------------------------------------------------------------|
|                  | Top dia: 24.8mm                                                                              |
|                  | Bottom dia: 69.8mm                                                                           |
|                  | Height: 71mm                                                                                 |
|                  | Weight: 162g                                                                                 |
|                  | Capacity: 140ml                                                                              |
|                  | MOQ:50,000pcs                                                                                |
| for your choice  | 1. Any logo printing on the body                                                             |
|                  | 2. Any color painted, frost, electroplate, pattern laser carver for the finish               |
|                  | 3. Special package like shrink wrap, color gift box, white gift box etc                      |
|                  | 4. Open new mould for the glass, wood, plastic or metal as you like                          |
|                  | 5. Different size and shapes meet your needs                                                 |
| sample time      | 1. 5 days if at exist shaped and size of glass 2. 15 days if need new shape or size of glass |
| packing          | Normal packing,Individual gift box, PVC box, window box, color box, white box, etc.          |
| product capacity | 500,000~1,000,000 pcs per month                                                              |
| delivery time    | Within 35 days after the sample and order confirmed                                          |
| payment term     | 30% deposit by T/T in advance and the balance against the copy of B/L                        |
| shipment         | By sea,by air,by Express and your shipping agent is acceptable                               |