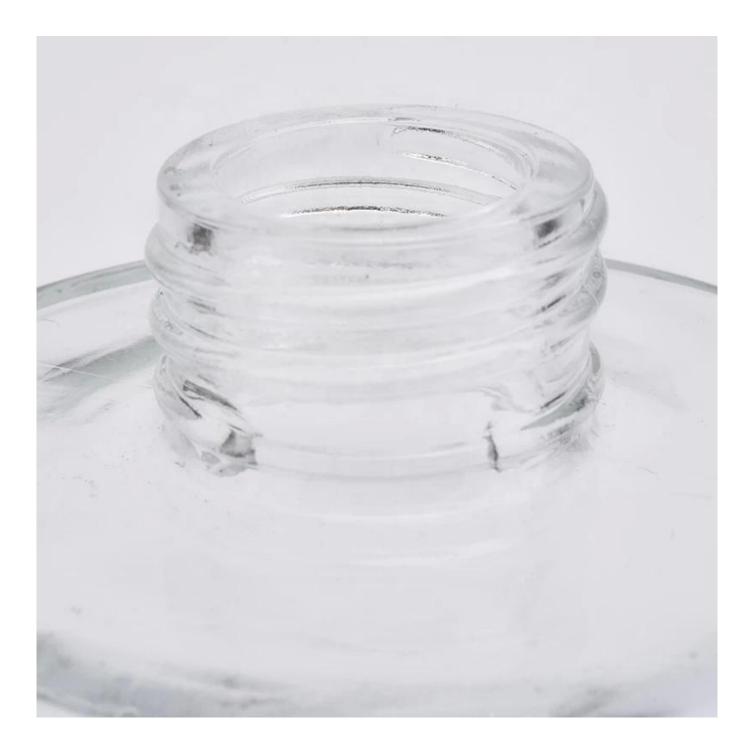

## \*All the images on this site are copyrighted by Sunny Glassware. Any unau thorized reprinting will be regarded as copyright infringement.\*

| ltem             | SGHY19072203                                                                                 |
|------------------|----------------------------------------------------------------------------------------------|
|                  | Top dia: 24.8mm                                                                              |
|                  | Bottom dia: 69.8mm                                                                           |
|                  | Height: 71mm                                                                                 |
|                  | Weight: 162g                                                                                 |
|                  | Capacity: 140ml                                                                              |
|                  | MOQ:50,000pcs                                                                                |
| for your choice  | 1. Any logo printing on the body                                                             |
|                  | 2. Any color painted, frost, electroplate, pattern laser carver for the finish               |
|                  | 3. Special package like shrink wrap, color gift box, white gift box etc                      |
|                  | 4. Open new mould for the glass, wood, plastic or metal as you like                          |
|                  | 5. Different size and shapes meet your needs                                                 |
| sample time      | 1. 5 days if at exist shaped and size of glass 2. 15 days if need new shape or size of glass |
| packing          | Normal packing,Individual gift box, PVC box, window box, color box, white box, etc.          |
| product capacity | 500,000~1,000,000 pcs per month                                                              |
| delivery time    | Within 35 days after the sample and order confirmed                                          |
| payment term     | 30% deposit by T/T in advance and the balance against the copy of B/L                        |
| shipment         | By sea,by air,by Express and your shipping agent is acceptable                               |