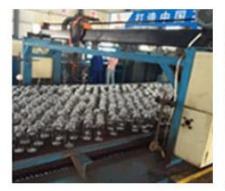

**Production Line** 

### Is Machine Production Line

2.Moulding

3.Annealing

4.Annealing-Done

5.Inspection

6.Packing

7.Storage Warehouse