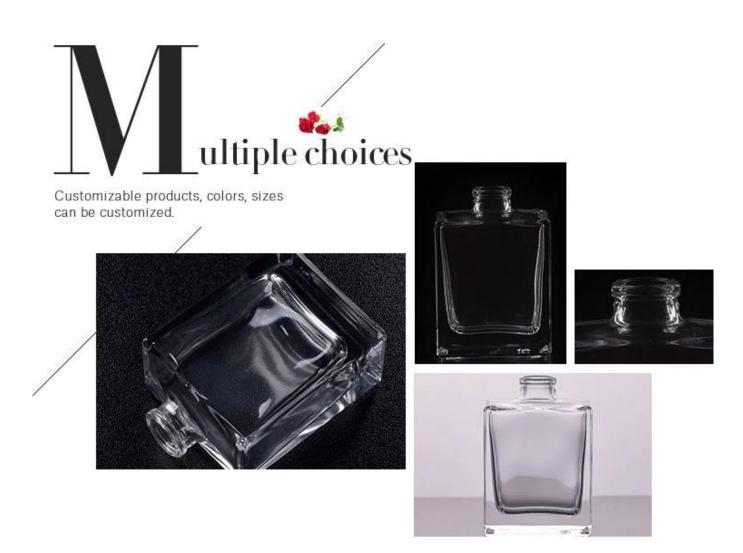

### QUALITY

Smooth lines, smooth surface

W 38MM

 $U_{\hbox{pmost dedication to design,never compression on quality}}$ 

80% Fragrance Brands Supplier. No major quality complaints for 9 years.

## Sunny Glassware with our fragrance brands cusotmers, dependency of life and death

| Product name | Sunny 20 ml hot wholesale fragrance diffuser bottle with concise design and exquisite workmanship |  |
|--------------|---------------------------------------------------------------------------------------------------|--|
| Diamension   | SGGB17120909 Top dia: 38mm Bottom dia: 38mm Height: 56mm Weight: 49g Capacity: 20ml               |  |
| Decorations  | decal printing,spraying color,frosted on fragrance bottles                                        |  |