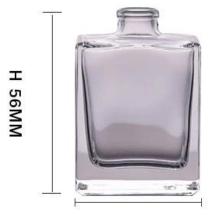

## Sunny Glassware with our fragrance brands cusotmers, dependency of life and death

| Product name | Sunny 20 ml hot wholesale fragrance diffuser bottle with concise design and exquisite workmanship |  |
|--------------|---------------------------------------------------------------------------------------------------|--|
| Diamension   | SGGB17120909 Top dia: 38mm Bottom dia: 38mm Height: 56mm Weight: 49g Capacity: 20ml               |  |
| Decorations  | decal printing,spraying color,frosted on fragrance bottles                                        |  |