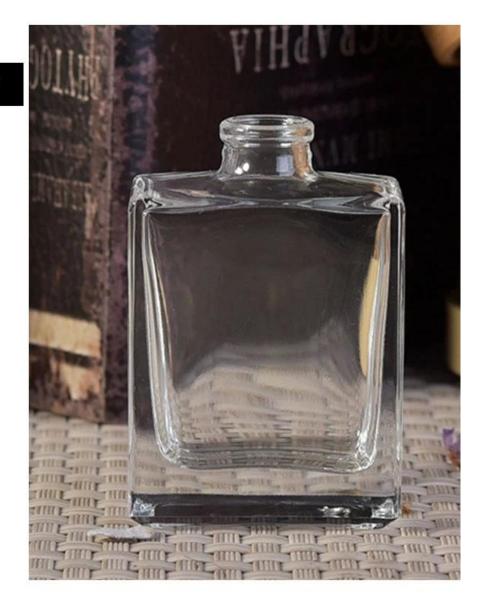

## Sunny Glassware with our fragrance brands cusotmers, dependency of life and death

| Product name | Sunny 20 ml hot wholesale fragrance diffuser bottle with concise design and exquisite workmanship |  |
|--------------|---------------------------------------------------------------------------------------------------|--|
| Diamension   | SGGB17120909 Top dia: 38mm Bottom dia: 38mm Height: 56mm Weight: 49g Capacity: 20ml               |  |
| Decorations  | decal printing,spraying color,frosted on fragrance bottles                                        |  |