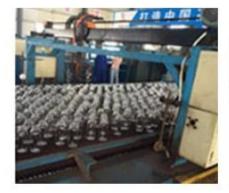

#### **Production Line**

#### Is Machine Production Line

1.Material Cutting

2.Moulding

3.Annealing

4.Annealing-Done

5.Inspection

6.Packing

7.Storage Warehouse