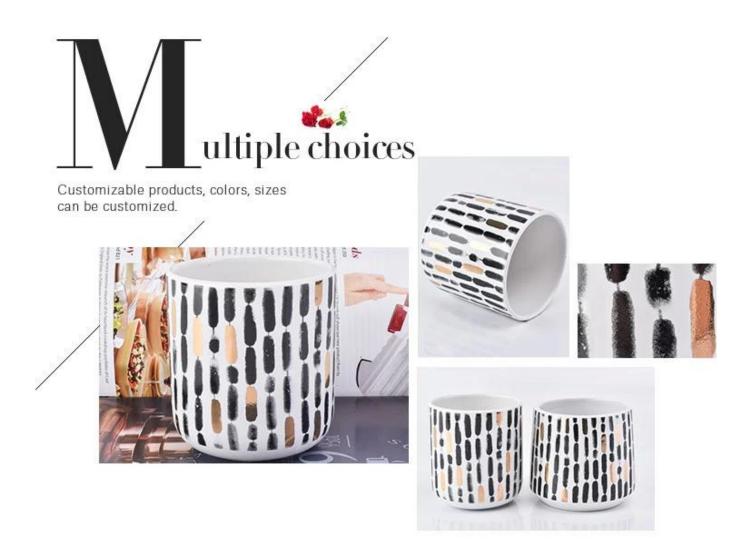

- All the images on this site are copyrighted by Sunny Glassware.
- Any unauthorized reprinting will be regarded as copyright infringement.

**Product Details** 

W 80MM

Smooth lines, smooth surface

 $U_{\mbox{pmost}}$  dedication to design,never compression on quality

80% Fragrance Brands Supplier. No major quality complaints for 9 years.

 $\boldsymbol{S}_{\text{unny Glassware with our fragrance brands cusotmers, dependency of life and death}$ 

| Product name | ceramic candle holders with decal printing                                                           |
|--------------|------------------------------------------------------------------------------------------------------|
| Diamension   | SGGH19011608<br>Top dia: 88mm<br>Bottom dia: 80mm<br>Height: 98mm<br>Weight: 218g<br>Capacity: 400ml |
| Decorations  | decal printing on ceramic candle holders                                                             |
| Accessories  | Metal lid,wood lid,plastic lid for candle holders                                                    |