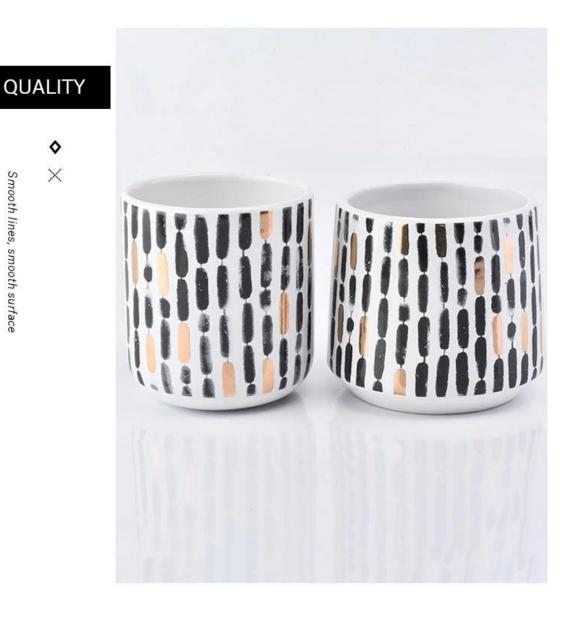

- All the images on this site are copyrighted by Sunny Glassware.
- Any unauthorized reprinting will be regarded as copyright infringement.

**Product Details** 

W 80MM

Smooth lines, smooth surface

 $U_{\mbox{pmost}}$  dedication to design,never compression on quality

80% Fragrance Brands Supplier. No major quality complaints for 9 years.

 $\boldsymbol{S}_{\text{unny Glassware with our fragrance brands cusotmers, dependency of life and death}$ 

| Product name | ceramic candle holders with decal printing                                                           |
|--------------|------------------------------------------------------------------------------------------------------|
| Diamension   | SGGH19011608<br>Top dia: 88mm<br>Bottom dia: 80mm<br>Height: 98mm<br>Weight: 218g<br>Capacity: 400ml |
| Decorations  | decal printing on ceramic candle holders                                                             |
| Accessories  | Metal lid,wood lid,plastic lid for candle holders                                                    |