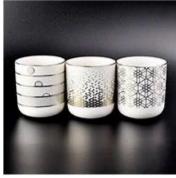

## **S**unny Glassware with our fragrance brands cusotmers, dependency of life and death

| Product name | Sunny 400ml snow appearance pattern electroplating cermaic candle holders                             |
|--------------|-------------------------------------------------------------------------------------------------------|
| Diamension   | SGXYT18112801<br>Top dia: 87mm<br>Bottom dia: 48mm<br>Height: 96mm<br>Weight: 314g<br>Capacity: 402ml |
| Decorations  | decal printing on ceramic candle holders                                                              |
| Accessories  | Metal lid,wood lid,plastic lid for candle holders                                                     |