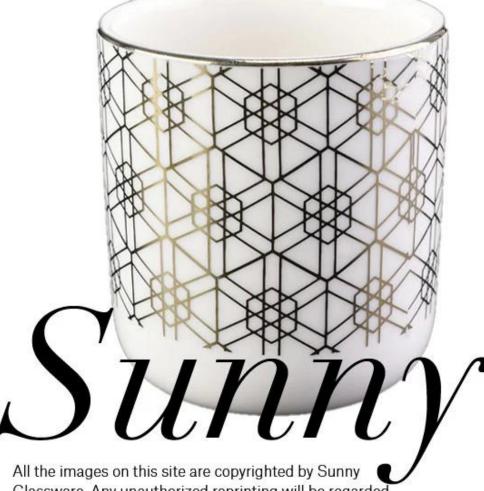

## **S**unny Glassware with our fragrance brands cusotmers, dependency of life and death

| Product name | Sunny 400ml snow appearance pattern electroplating cermaic candle holders                             |
|--------------|-------------------------------------------------------------------------------------------------------|
| Diamension   | SGXYT18112801<br>Top dia: 87mm<br>Bottom dia: 48mm<br>Height: 96mm<br>Weight: 314g<br>Capacity: 402ml |
| Decorations  | decal printing on ceramic candle holders                                                              |
| Accessories  | Metal lid,wood lid,plastic lid for candle holders                                                     |