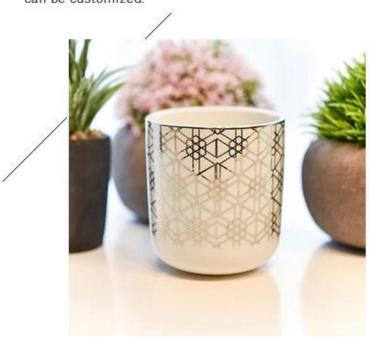

### QUALITY

**◊** ×

Smooth lines, smooth surface

Customizable products, colors, sizes can be customized.

 $U_{\text{pmost}}$  dedication to design,never compression on quality

80% Fragrance Brands Supplier. No major quality complaints for 9 years.

## **S**unny Glassware with our fragrance brands cusotmers, dependency of life and death

| Product name | Sunny 400ml snow appearance pattern electroplating cermaic candle holders                             |
|--------------|-------------------------------------------------------------------------------------------------------|
| Diamension   | SGXYT18112801<br>Top dia: 87mm<br>Bottom dia: 48mm<br>Height: 96mm<br>Weight: 314g<br>Capacity: 402ml |
| Decorations  | decal printing on ceramic candle holders                                                              |
| Accessories  | Metal lid,wood lid,plastic lid for candle holders                                                     |