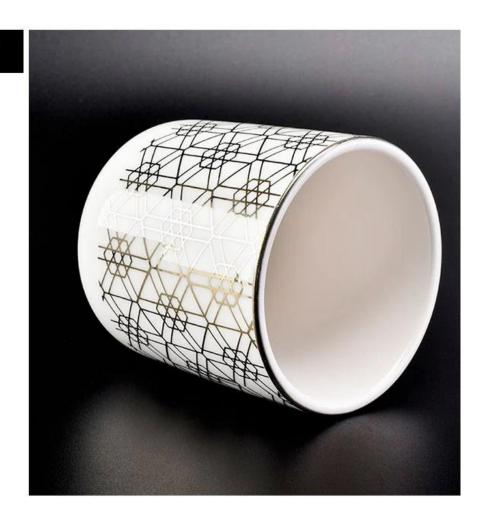

## **S**unny Glassware with our fragrance brands cusotmers, dependency of life and death

| Product name | Sunny 400ml snow appearance pattern electroplating cermaic candle holders                             |
|--------------|-------------------------------------------------------------------------------------------------------|
| Diamension   | SGXYT18112801<br>Top dia: 87mm<br>Bottom dia: 48mm<br>Height: 96mm<br>Weight: 314g<br>Capacity: 402ml |
| Decorations  | decal printing on ceramic candle holders                                                              |
| Accessories  | Metal lid,wood lid,plastic lid for candle holders                                                     |