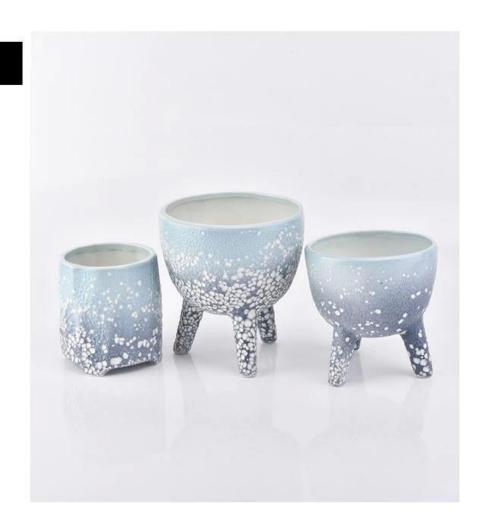

## **S**unny Glassware with our fragrance brands cusotmers, dependency of life and death

| Product name | Sunny 423ml 260g blue appearance ceramic candle jars with great quality                               |  |
|--------------|-------------------------------------------------------------------------------------------------------|--|
| Diamension   | SGGH19011625<br>Top dia: 85mm<br>Bottom dia: 90mm<br>Height: 100mm<br>Weight: 260g<br>Capacity: 423ml |  |
| Decorations  | decal printing on ceramic candle holders                                                              |  |
| Accessories  | Metal lid,wood lid,plastic lid for candle holders                                                     |  |