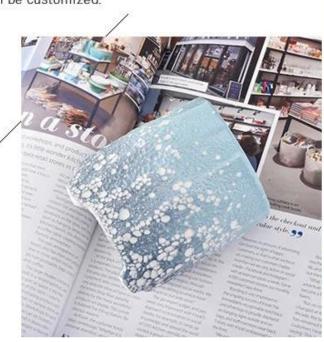

## **S**unny Glassware with our fragrance brands cusotmers, dependency of life and death

| Product name | Sunny 423ml 260g blue appearance ceramic candle jars with great quality                               |  |
|--------------|-------------------------------------------------------------------------------------------------------|--|
| Diamension   | SGGH19011625<br>Top dia: 85mm<br>Bottom dia: 90mm<br>Height: 100mm<br>Weight: 260g<br>Capacity: 423ml |  |
| Decorations  | decal printing on ceramic candle holders                                                              |  |
| Accessories  | Metal lid,wood lid,plastic lid for candle holders                                                     |  |