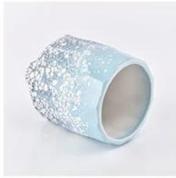

## **S**unny Glassware with our fragrance brands cusotmers, dependency of life and death

| Product name | Sunny 423ml 260g blue appearance ceramic candle jars with great quality                               |  |
|--------------|-------------------------------------------------------------------------------------------------------|--|
| Diamension   | SGGH19011625<br>Top dia: 85mm<br>Bottom dia: 90mm<br>Height: 100mm<br>Weight: 260g<br>Capacity: 423ml |  |
| Decorations  | decal printing on ceramic candle holders                                                              |  |
| Accessories  | Metal lid,wood lid,plastic lid for candle holders                                                     |  |