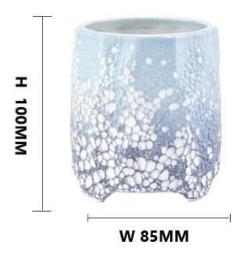

## **S**unny Glassware with our fragrance brands cusotmers, dependency of life and death

| Product name | Sunny 423ml 260g blue appearance ceramic candle jars with great quality                               |  |
|--------------|-------------------------------------------------------------------------------------------------------|--|
| Diamension   | SGGH19011625<br>Top dia: 85mm<br>Bottom dia: 90mm<br>Height: 100mm<br>Weight: 260g<br>Capacity: 423ml |  |
| Decorations  | decal printing on ceramic candle holders                                                              |  |
| Accessories  | Metal lid,wood lid,plastic lid for candle holders                                                     |  |