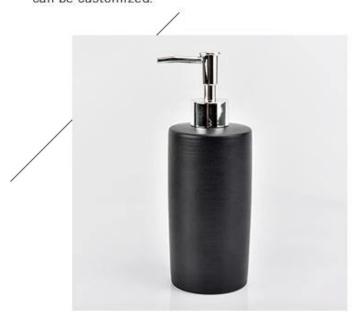

**S**unny Glassware with our fragrance brands cusotmers, dependency of life and death

Product name Sunny Glass black 5 Piece Bathroom Accessory Set with top quality

| 1                    |                                                                                                                                                                                                                                                                                                                                                                                                           |  |  |  |  |
|----------------------|-----------------------------------------------------------------------------------------------------------------------------------------------------------------------------------------------------------------------------------------------------------------------------------------------------------------------------------------------------------------------------------------------------------|--|--|--|--|
| Diamension           | SGMK18102405  Soap dish SGMK18102405-1 Top dia:130mm Bottom dia:93mm Height:22mm Weight:160g  Tumbler SGMK18102405-2 Top dia:73mm Bottom dia:70mm Height:107mm Weight:205g Capacity: 330ml  Toothbrush holder SGMK18102405-3 Top dia:112mm Bottom dia:63mm Height:111mm Weight:265g  Lotion dispenser SGMK18102405-4 Top dia:22mm Bottom dia:67mm Height:154mm/205mm with lid Weight:295g Capacity: 450ml |  |  |  |  |
| Decorations          | ceramic with coloring material bathroom sets                                                                                                                                                                                                                                                                                                                                                              |  |  |  |  |
| Accessories          | Metal lid,wood lid,plastic lid for ceramic bathroom accessiories                                                                                                                                                                                                                                                                                                                                          |  |  |  |  |
| Sample lead time     | 5 days if at exist shaped and size of exit bathroom accessories $15{\sim}30$ days for new shape or size of bathroom products                                                                                                                                                                                                                                                                              |  |  |  |  |
| Production lead time | 35~50 days after the sample and order confirmed                                                                                                                                                                                                                                                                                                                                                           |  |  |  |  |
| OEM/ODM order        | We could create new mold for your own design Moreover,we could design for you by your own idea to be a real product  Sunny Glassware strictly protect the customers' designs, all the newly designed iter from us haven't been copied in three years.                                                                                                                                                     |  |  |  |  |
| Inspection           | Inspect the goods by AQL standard which has extra inspect steps Accept third party inspection                                                                                                                                                                                                                                                                                                             |  |  |  |  |
| Payment terms        | 30% deposit by T/T in advance and the balance against the copy of B/L                                                                                                                                                                                                                                                                                                                                     |  |  |  |  |
| Shipment             | By sea,by air,by Express and your shipping agent is acceptable<br>We have own logistic company Sunny Worldwide to provide you sea& air freight shipment                                                                                                                                                                                                                                                   |  |  |  |  |