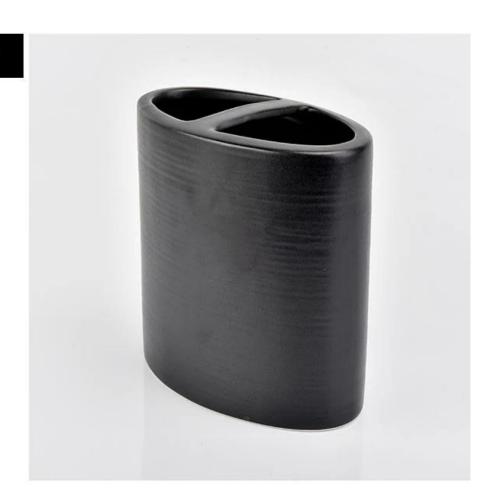

**S**unny Glassware with our fragrance brands cusotmers, dependency of life and death

Product name Sunny Glass black 5 Piece Bathroom Accessory Set with top quality

| 1                    |                                                                                                                                                                                                                                                                                                                                                                                                           |  |  |  |  |
|----------------------|-----------------------------------------------------------------------------------------------------------------------------------------------------------------------------------------------------------------------------------------------------------------------------------------------------------------------------------------------------------------------------------------------------------|--|--|--|--|
| Diamension           | SGMK18102405  Soap dish SGMK18102405-1 Top dia:130mm Bottom dia:93mm Height:22mm Weight:160g  Tumbler SGMK18102405-2 Top dia:73mm Bottom dia:70mm Height:107mm Weight:205g Capacity: 330ml  Toothbrush holder SGMK18102405-3 Top dia:112mm Bottom dia:63mm Height:111mm Weight:265g  Lotion dispenser SGMK18102405-4 Top dia:22mm Bottom dia:67mm Height:154mm/205mm with lid Weight:295g Capacity: 450ml |  |  |  |  |
| Decorations          | ceramic with coloring material bathroom sets                                                                                                                                                                                                                                                                                                                                                              |  |  |  |  |
| Accessories          | Metal lid,wood lid,plastic lid for ceramic bathroom accessiories                                                                                                                                                                                                                                                                                                                                          |  |  |  |  |
| Sample lead time     | 5 days if at exist shaped and size of exit bathroom accessories $15{\sim}30$ days for new shape or size of bathroom products                                                                                                                                                                                                                                                                              |  |  |  |  |
| Production lead time | 35~50 days after the sample and order confirmed                                                                                                                                                                                                                                                                                                                                                           |  |  |  |  |
| OEM/ODM order        | We could create new mold for your own design Moreover,we could design for you by your own idea to be a real product  Sunny Glassware strictly protect the customers' designs, all the newly designed iter from us haven't been copied in three years.                                                                                                                                                     |  |  |  |  |
| Inspection           | Inspect the goods by AQL standard which has extra inspect steps Accept third party inspection                                                                                                                                                                                                                                                                                                             |  |  |  |  |
| Payment terms        | 30% deposit by T/T in advance and the balance against the copy of B/L                                                                                                                                                                                                                                                                                                                                     |  |  |  |  |
| Shipment             | By sea,by air,by Express and your shipping agent is acceptable<br>We have own logistic company Sunny Worldwide to provide you sea& air freight shipment                                                                                                                                                                                                                                                   |  |  |  |  |