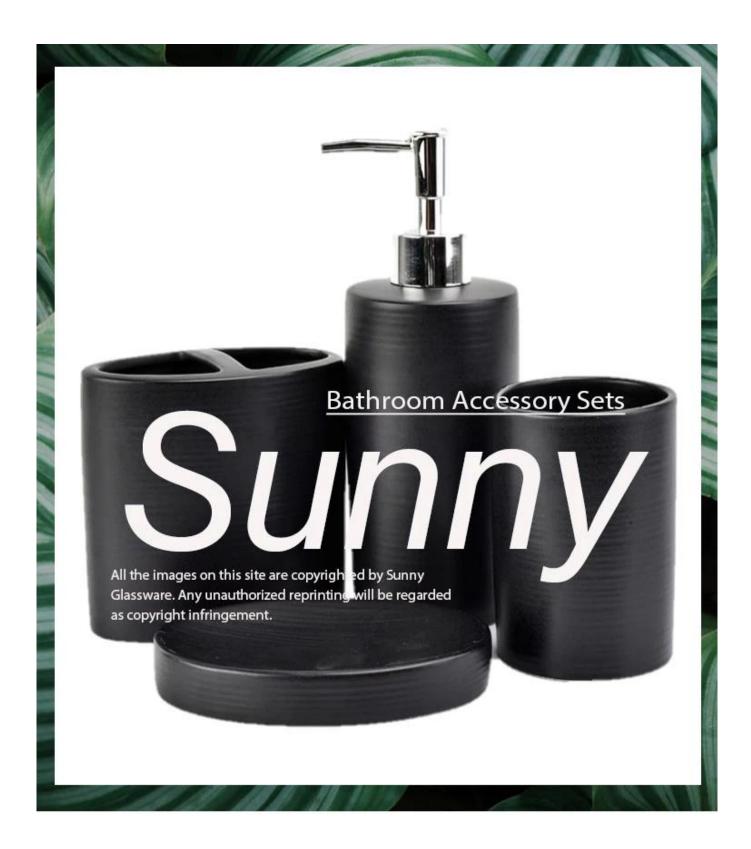

**S**unny Glassware with our fragrance brands cusotmers, dependency of life and death

Product name Sunny Glass black 5 Piece Bathroom Accessory Set with top quality

| 1                    |                                                                                                                                                                                                                                                                                                                                                                                                           |  |  |  |  |
|----------------------|-----------------------------------------------------------------------------------------------------------------------------------------------------------------------------------------------------------------------------------------------------------------------------------------------------------------------------------------------------------------------------------------------------------|--|--|--|--|
| Diamension           | SGMK18102405  Soap dish SGMK18102405-1 Top dia:130mm Bottom dia:93mm Height:22mm Weight:160g  Tumbler SGMK18102405-2 Top dia:73mm Bottom dia:70mm Height:107mm Weight:205g Capacity: 330ml  Toothbrush holder SGMK18102405-3 Top dia:112mm Bottom dia:63mm Height:111mm Weight:265g  Lotion dispenser SGMK18102405-4 Top dia:22mm Bottom dia:67mm Height:154mm/205mm with lid Weight:295g Capacity: 450ml |  |  |  |  |
| Decorations          | ceramic with coloring material bathroom sets                                                                                                                                                                                                                                                                                                                                                              |  |  |  |  |
| Accessories          | Metal lid,wood lid,plastic lid for ceramic bathroom accessiories                                                                                                                                                                                                                                                                                                                                          |  |  |  |  |
| Sample lead time     | 5 days if at exist shaped and size of exit bathroom accessories $15{\sim}30$ days for new shape or size of bathroom products                                                                                                                                                                                                                                                                              |  |  |  |  |
| Production lead time | 35~50 days after the sample and order confirmed                                                                                                                                                                                                                                                                                                                                                           |  |  |  |  |
| OEM/ODM order        | We could create new mold for your own design Moreover,we could design for you by your own idea to be a real product  Sunny Glassware strictly protect the customers' designs, all the newly designed iter from us haven't been copied in three years.                                                                                                                                                     |  |  |  |  |
| Inspection           | Inspect the goods by AQL standard which has extra inspect steps Accept third party inspection                                                                                                                                                                                                                                                                                                             |  |  |  |  |
| Payment terms        | 30% deposit by T/T in advance and the balance against the copy of B/L                                                                                                                                                                                                                                                                                                                                     |  |  |  |  |
| Shipment             | By sea,by air,by Express and your shipping agent is acceptable<br>We have own logistic company Sunny Worldwide to provide you sea& air freight shipment                                                                                                                                                                                                                                                   |  |  |  |  |