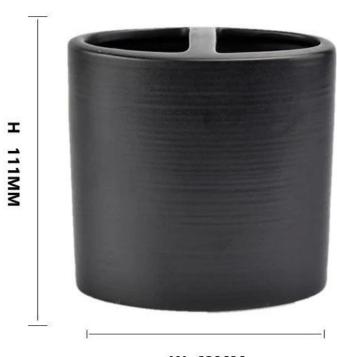

**S**unny Glassware with our fragrance brands cusotmers, dependency of life and death

Product name Sunny Glass black 5 Piece Bathroom Accessory Set with top quality

| 1                    |                                                                                                                                                                                                                                                                                                                                                                                                           |  |  |  |  |
|----------------------|-----------------------------------------------------------------------------------------------------------------------------------------------------------------------------------------------------------------------------------------------------------------------------------------------------------------------------------------------------------------------------------------------------------|--|--|--|--|
| Diamension           | SGMK18102405  Soap dish SGMK18102405-1 Top dia:130mm Bottom dia:93mm Height:22mm Weight:160g  Tumbler SGMK18102405-2 Top dia:73mm Bottom dia:70mm Height:107mm Weight:205g Capacity: 330ml  Toothbrush holder SGMK18102405-3 Top dia:112mm Bottom dia:63mm Height:111mm Weight:265g  Lotion dispenser SGMK18102405-4 Top dia:22mm Bottom dia:67mm Height:154mm/205mm with lid Weight:295g Capacity: 450ml |  |  |  |  |
| Decorations          | ceramic with coloring material bathroom sets                                                                                                                                                                                                                                                                                                                                                              |  |  |  |  |
| Accessories          | Metal lid,wood lid,plastic lid for ceramic bathroom accessiories                                                                                                                                                                                                                                                                                                                                          |  |  |  |  |
| Sample lead time     | 5 days if at exist shaped and size of exit bathroom accessories $15{\sim}30$ days for new shape or size of bathroom products                                                                                                                                                                                                                                                                              |  |  |  |  |
| Production lead time | 35~50 days after the sample and order confirmed                                                                                                                                                                                                                                                                                                                                                           |  |  |  |  |
| OEM/ODM order        | We could create new mold for your own design Moreover,we could design for you by your own idea to be a real product  Sunny Glassware strictly protect the customers' designs, all the newly designed iter from us haven't been copied in three years.                                                                                                                                                     |  |  |  |  |
| Inspection           | Inspect the goods by AQL standard which has extra inspect steps Accept third party inspection                                                                                                                                                                                                                                                                                                             |  |  |  |  |
| Payment terms        | 30% deposit by T/T in advance and the balance against the copy of B/L                                                                                                                                                                                                                                                                                                                                     |  |  |  |  |
| Shipment             | By sea,by air,by Express and your shipping agent is acceptable<br>We have own logistic company Sunny Worldwide to provide you sea& air freight shipment                                                                                                                                                                                                                                                   |  |  |  |  |