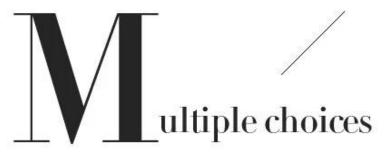

| Product name | Sunny Glass great design 320ml ceramic candle jars made in China                                     |
|--------------|------------------------------------------------------------------------------------------------------|
| Diamension   | SGMK19030105<br>Top dia: 73mm<br>Bottom dia: 85mm<br>Height: 98mm<br>Weight: 211g<br>Capacity: 328ml |
| Decorations  | decal printing on ceramic candle holders                                                             |
| Accessories  | Metal lid,wood lid,plastic lid for candle holders                                                    |