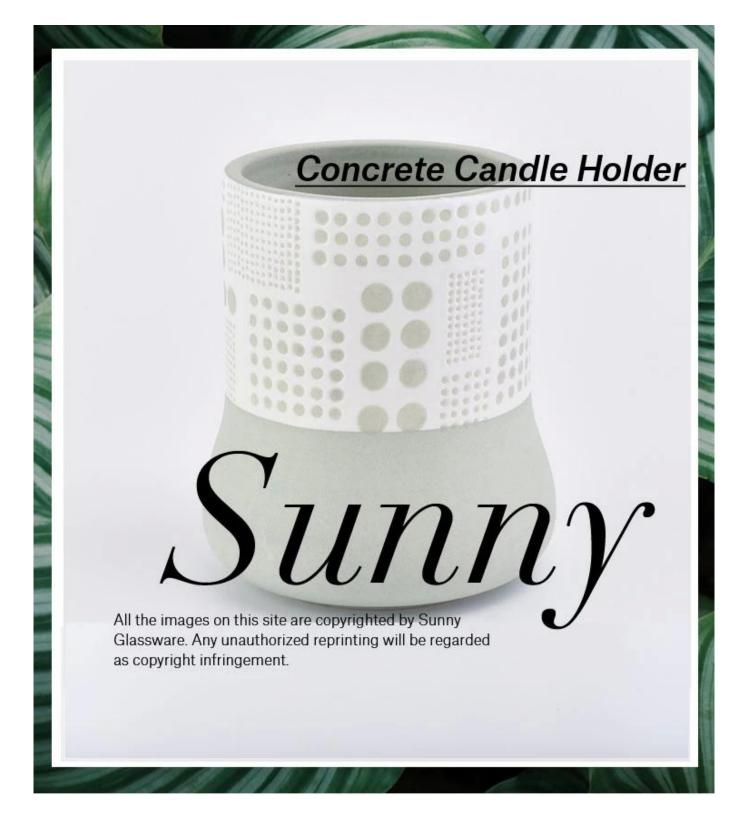

| Product name | Sunny Glass great design 320ml ceramic candle jars made in China                                     |
|--------------|------------------------------------------------------------------------------------------------------|
| Diamension   | SGMK19030105<br>Top dia: 73mm<br>Bottom dia: 85mm<br>Height: 98mm<br>Weight: 211g<br>Capacity: 328ml |
| Decorations  | decal printing on ceramic candle holders                                                             |
| Accessories  | Metal lid,wood lid,plastic lid for candle holders                                                    |