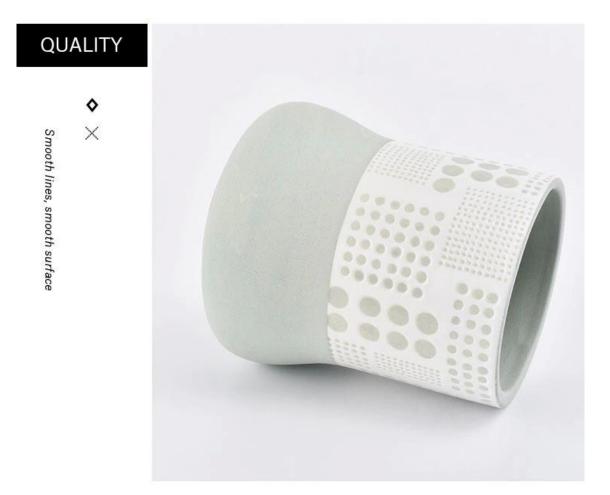

| Product name | Sunny Glass great design 320ml ceramic candle jars made in China                                     |
|--------------|------------------------------------------------------------------------------------------------------|
| Diamension   | SGMK19030105<br>Top dia: 73mm<br>Bottom dia: 85mm<br>Height: 98mm<br>Weight: 211g<br>Capacity: 328ml |
| Decorations  | decal printing on ceramic candle holders                                                             |
| Accessories  | Metal lid,wood lid,plastic lid for candle holders                                                    |