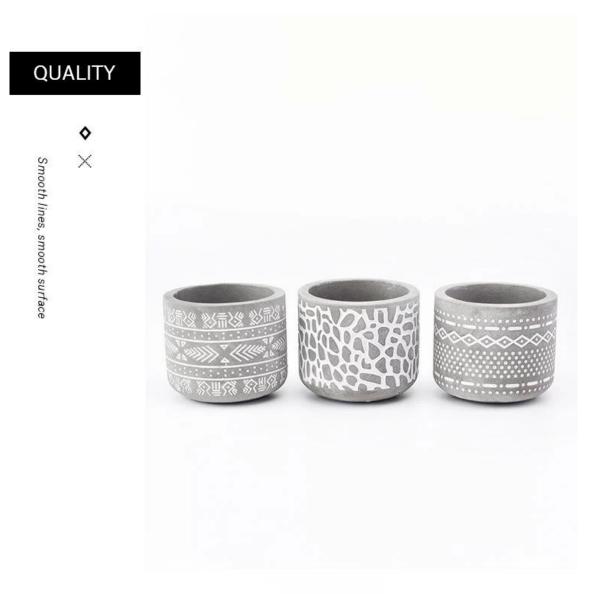

80% Fragrance Brands Supplier. No major quality complaints for 9 years.

 $\boldsymbol{S}_{\text{unny Glassware with our fragrance brands cusotmers, dependency of life and death}$ 

| Product name | Sunny Glass unique design concre candle jars with great quality                                      |
|--------------|------------------------------------------------------------------------------------------------------|
| Diamension   | SGSJ19042416<br>Top dia: 84mm<br>Bottom dia:83 mm<br>Height: 72mm<br>Weight: 263g<br>Capacity: 266ml |
| Decorations  | decal printing on ceramic candle holders                                                             |
| Accessories  | Metal lid,wood lid,plastic lid for candle holders                                                    |