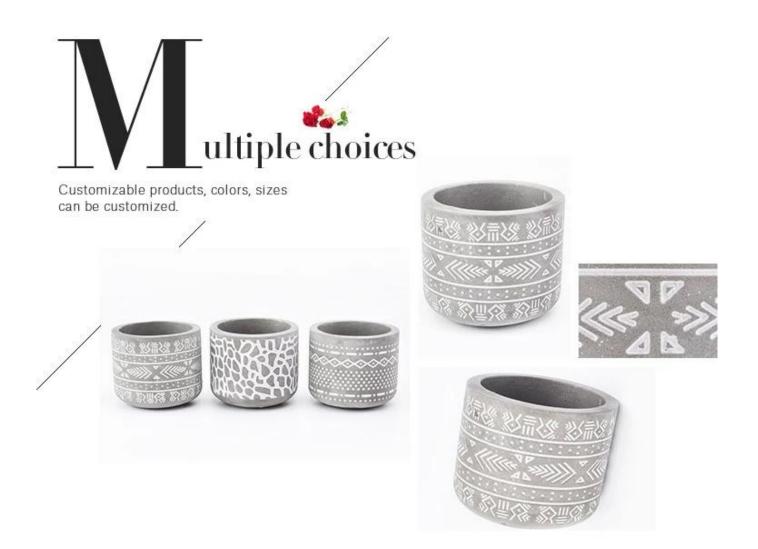

80% Fragrance Brands Supplier. No major quality complaints for 9 years.

 $\boldsymbol{S}_{\text{unny Glassware with our fragrance brands cusotmers, dependency of life and death}$ 

| Product name | Sunny Glass unique design concre candle jars with great quality                                      |
|--------------|------------------------------------------------------------------------------------------------------|
| Diamension   | SGSJ19042416<br>Top dia: 84mm<br>Bottom dia:83 mm<br>Height: 72mm<br>Weight: 263g<br>Capacity: 266ml |
| Decorations  | decal printing on ceramic candle holders                                                             |
| Accessories  | Metal lid,wood lid,plastic lid for candle holders                                                    |