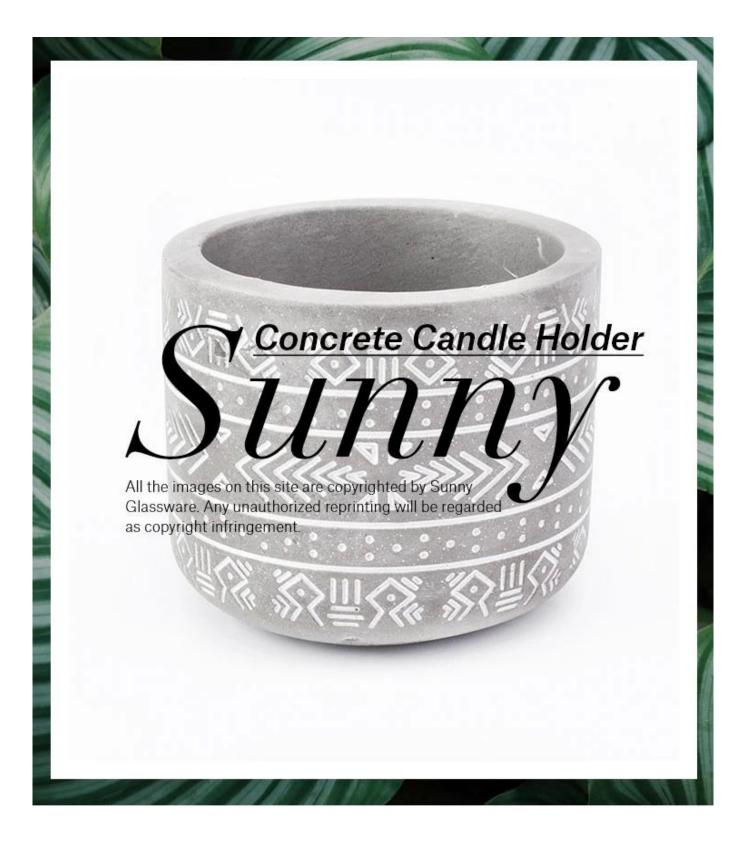

80% Fragrance Brands Supplier. No major quality complaints for 9 years.

 $\boldsymbol{S}_{\text{unny Glassware with our fragrance brands cusotmers, dependency of life and death}$ 

| Product name | Sunny Glass unique design concre candle jars with great quality                                      |
|--------------|------------------------------------------------------------------------------------------------------|
| Diamension   | SGSJ19042416<br>Top dia: 84mm<br>Bottom dia:83 mm<br>Height: 72mm<br>Weight: 263g<br>Capacity: 266ml |
| Decorations  | decal printing on ceramic candle holders                                                             |
| Accessories  | Metal lid,wood lid,plastic lid for candle holders                                                    |