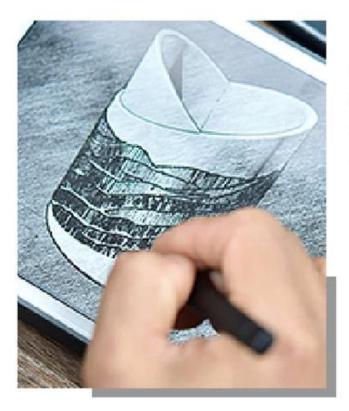

# **Sunny Glassware** Wholesale 12oz 14oz special shape glass candle holder



# Achieve Customers' Ideas

get your ideas becoming creative fragrance products and sell them very well

# Award-winning Design Team

won the trust of many upscale brands

# QC Extra Six Steps

No major quality complaints for 9 years



### **Product description**

| product<br>name      | Sunny Glassware Wholesale 12oz 14oz special shape glass candle holder                                                |
|----------------------|----------------------------------------------------------------------------------------------------------------------|
| Sample time          | <ol> <li>5 days if there is glass shape and size</li> <li>15 days, if you need new shapes and sizes glass</li> </ol> |
| Measure              | Item No.:SGLYP21101601 Top dia: 66 mm Bottom dia: 77 mm Height: 133 mm Weig