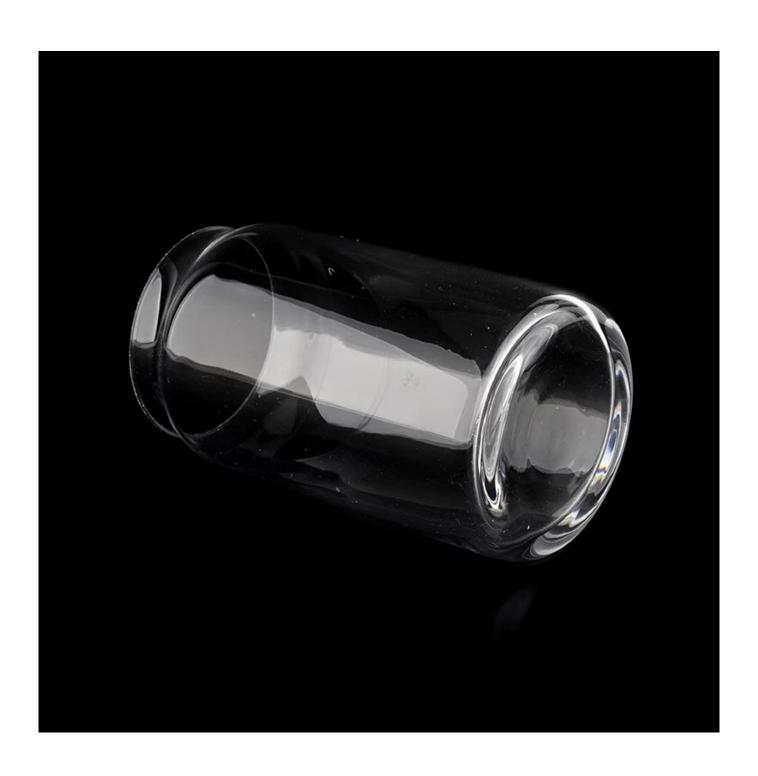

# **Sunny Glassware** Wholesale 12oz 14oz special shape glass candle holder

### **Product description**

| product<br>name      | Sunny Glassware Wholesale 12oz 14oz special shape glass candle holder                                                |
|----------------------|----------------------------------------------------------------------------------------------------------------------|
| Sample time          | <ol> <li>5 days if there is glass shape and size</li> <li>15 days, if you need new shapes and sizes glass</li> </ol> |
| Measure              | Item No.:SGLYP21101601 Top dia: 66 mm Bottom dia: 77 mm Height: 133 mm Weight: 208 g Capcity: 495ml                  |
| Packing              | Normal packing,Individual gift box, PVC box, window box, color box, white box, etc                                   |
| <b>Delivery time</b> | Within 35 days after the sample and order confirmed                                                                  |
| Payment term         | 30% deposit by T/T in advance and the balance against the copy of B/L                                                |
| Shipment             | By sea,by air,by Express and your shipping agent is acceptable                                                       |
| Usage<br>Occasion    | Home decor,Wedding Decoration,Wedding Favors,Decoration enhancement,                                                 |