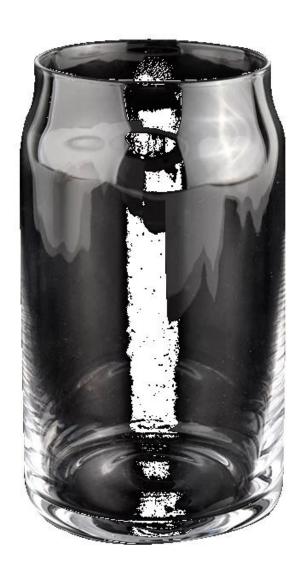

# **Sunny Glassware** Wholesale 12oz 14oz special shape glass candle holder

### **Product description**

| product<br>name      | Sunny Glassware Wholesale 12oz 14oz special shape glass candle holder                                                |
|----------------------|----------------------------------------------------------------------------------------------------------------------|
| Sample time          | <ol> <li>5 days if there is glass shape and size</li> <li>15 days, if you need new shapes and sizes glass</li> </ol> |
| Measure              | Item No.:SGLYP21101601 Top dia: 66 mm Bottom dia: 77 mm Height: 133 mm Weight: 208 g Capcity: 495ml                  |
| Packing              | Normal packing,Individual gift box, PVC box, window box, color box, white box, etc                                   |
| <b>Delivery time</b> | Within 35 days after the sample and order confirmed                                                                  |
| Payment term         | 30% deposit by T/T in advance and the balance against the copy of B/L                                                |
| Shipment             | By sea,by air,by Express and your shipping agent is acceptable                                                       |
| Usage<br>Occasion    | Home decor,Wedding Decoration,Wedding Favors,Decoration enhancement,                                                 |