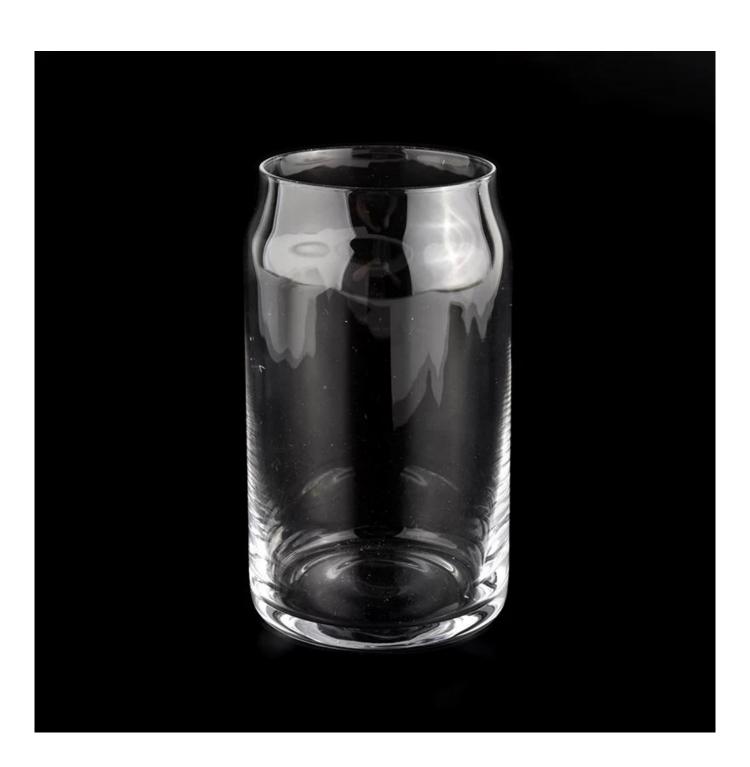

# **Sunny Glassware** Wholesale 12oz 14oz special shape glass candle holder

### **Product description**

| product<br>name      | Sunny Glassware Wholesale 12oz 14oz special shape glass candle holder                                                |
|----------------------|----------------------------------------------------------------------------------------------------------------------|
| Sample time          | <ol> <li>5 days if there is glass shape and size</li> <li>15 days, if you need new shapes and sizes glass</li> </ol> |
| Measure              | Item No.:SGLYP21101601 Top dia: 66 mm Bottom dia: 77 mm Height: 133 mm Weight: 208 g Capcity: 495ml                  |
| Packing              | Normal packing,Individual gift box, PVC box, window box, color box, white box, etc                                   |
| <b>Delivery time</b> | Within 35 days after the sample and order confirmed                                                                  |
| Payment term         | 30% deposit by T/T in advance and the balance against the copy of B/L                                                |
| Shipment             | By sea,by air,by Express and your shipping agent is acceptable                                                       |
| Usage<br>Occasion    | Home decor,Wedding Decoration,Wedding Favors,Decoration enhancement,                                                 |