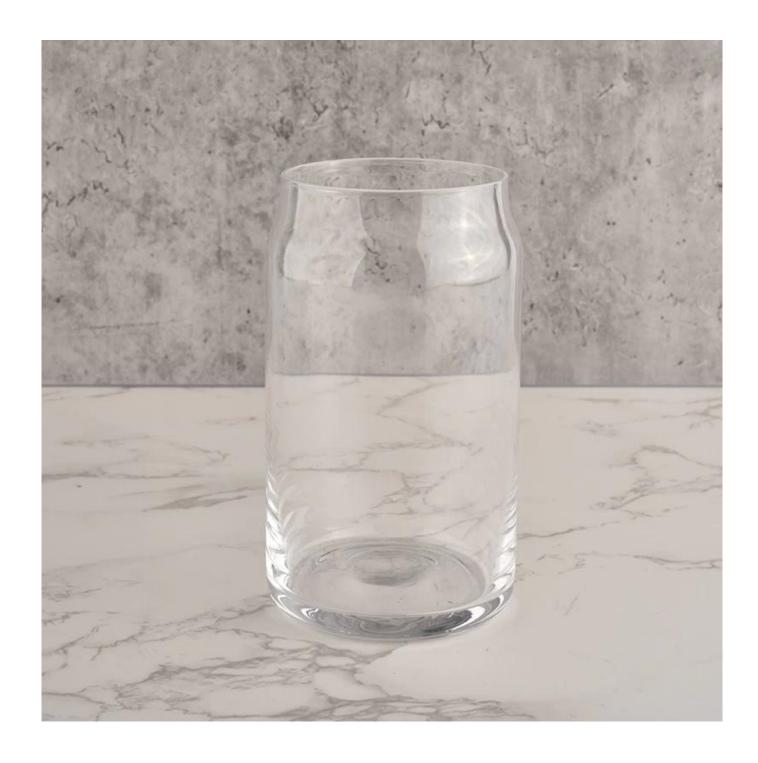

# **Sunny Glassware** Wholesale 12oz 14oz special shape glass candle holder

### **Product description**

| product<br>name      | Sunny Glassware Wholesale 12oz 14oz special shape glass candle holder                                                |
|----------------------|----------------------------------------------------------------------------------------------------------------------|
| Sample time          | <ol> <li>5 days if there is glass shape and size</li> <li>15 days, if you need new shapes and sizes glass</li> </ol> |
| Measure              | Item No.:SGLYP21101601 Top dia: 66 mm Bottom dia: 77 mm Height: 133 mm Weight: 208 g Capcity: 495ml                  |
| Packing              | Normal packing,Individual gift box, PVC box, window box, color box, white box, etc                                   |
| <b>Delivery time</b> | Within 35 days after the sample and order confirmed                                                                  |
| Payment term         | 30% deposit by T/T in advance and the balance against the copy of B/L                                                |
| Shipment             | By sea,by air,by Express and your shipping agent is acceptable                                                       |
| Usage<br>Occasion    | Home decor,Wedding Decoration,Wedding Favors,Decoration enhancement,                                                 |