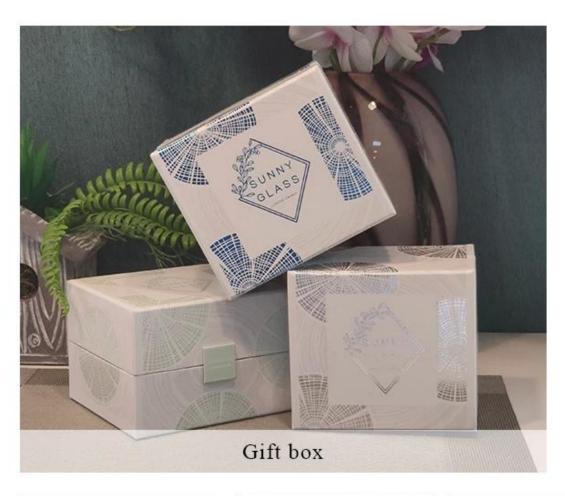

### **Product description**

| product<br>name      | Sunny Glassware Wholesale 12oz 14oz special shape glass candle holder                                                |
|----------------------|----------------------------------------------------------------------------------------------------------------------|
| Sample time          | <ol> <li>5 days if there is glass shape and size</li> <li>15 days, if you need new shapes and sizes glass</li> </ol> |
| Measure              | Item No.:SGLYP21101601 Top dia: 66 mm Bottom dia: 77 mm Height: 133 mm Weight: 208 g Capcity: 495ml                  |
| Packing              | Normal packing,Individual gift box, PVC box, window box, color box, white box, etc                                   |
| <b>Delivery time</b> | Within 35 days after the sample and order confirmed                                                                  |
| Payment term         | 30% deposit by T/T in advance and the balance against the copy of B/L                                                |
| Shipment             | By sea,by air,by Express and your shipping agent is acceptable                                                       |
| Usage<br>Occasion    | Home decor,Wedding Decoration,Wedding Favors,Decoration enhancement,                                                 |