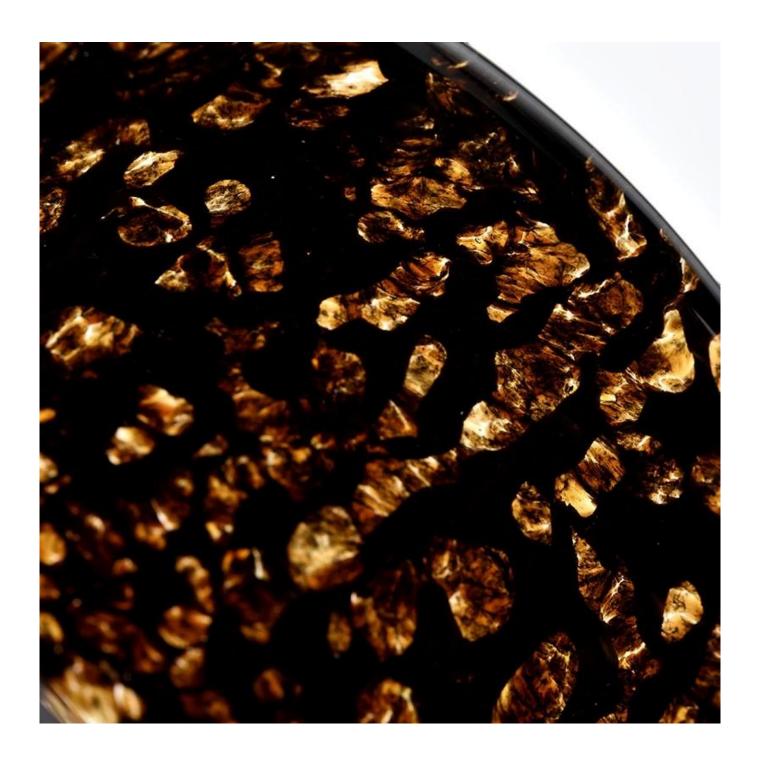

# **Sunny Glassware** luxury black glass vessels for candles wholesale

### **Product description**

| product<br>name      | Sunny Glassware luxury black glass vessels for candles wholesale                                                     |
|----------------------|----------------------------------------------------------------------------------------------------------------------|
| Sample time          | <ol> <li>5 days if there is glass shape and size</li> <li>15 days, if you need new shapes and sizes glass</li> </ol> |
| Measure              | Item No.:SGLYP21101602 Top dia: 80 mm Bottom dia: 80 mm Height:81mm Weight: 386g Capcity: 280ml                      |
| Packing              | Normal packing,Individual gift box, PVC box, window box, color box, white box, etc                                   |
| <b>Delivery time</b> | Within 35 days after the sample and order confirmed                                                                  |
| Payment term         | 30% deposit by T/T in advance and the balance against the copy of B/L                                                |
| Shipment             | By sea,by air,by Express and your shipping agent is acceptable                                                       |
| Usage<br>Occasion    | Home decor,Wedding Decoration,Wedding Favors,Decoration enhancement,                                                 |