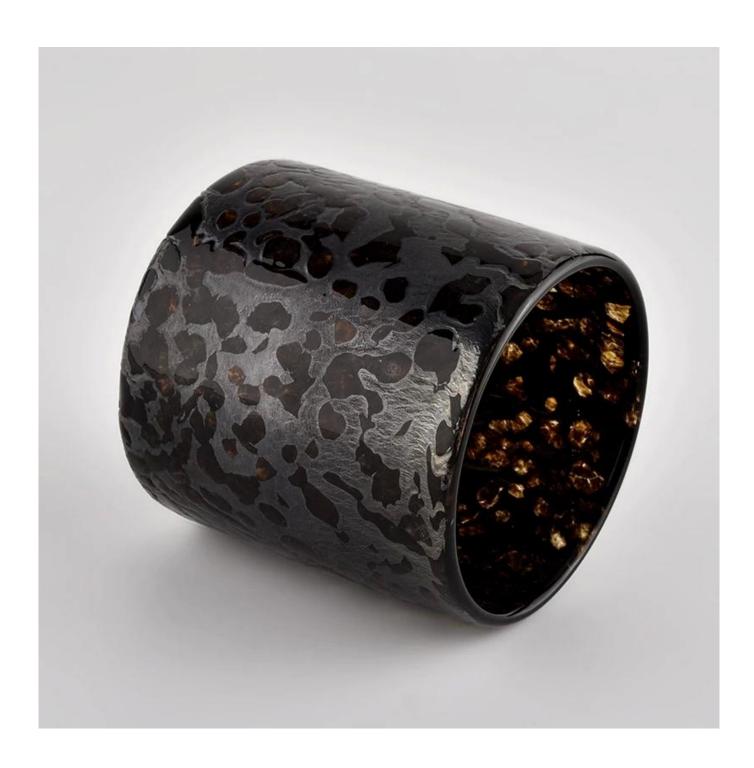

### **Product description**

| product<br>name      | Sunny Glassware luxury black glass vessels for candles wholesale                                                     |
|----------------------|----------------------------------------------------------------------------------------------------------------------|
| Sample time          | <ol> <li>5 days if there is glass shape and size</li> <li>15 days, if you need new shapes and sizes glass</li> </ol> |
| Measure              | Item No.:SGLYP21101602 Top dia: 80 mm Bottom dia: 80 mm Height:81mm Weight: 386g Capcity: 280ml                      |
| Packing              | Normal packing,Individual gift box, PVC box, window box, color box, white box, etc                                   |
| <b>Delivery time</b> | Within 35 days after the sample and order confirmed                                                                  |
| Payment term         | 30% deposit by T/T in advance and the balance against the copy of B/L                                                |
| Shipment             | By sea,by air,by Express and your shipping agent is acceptable                                                       |
| Usage<br>Occasion    | Home decor,Wedding Decoration,Wedding Favors,Decoration enhancement,                                                 |