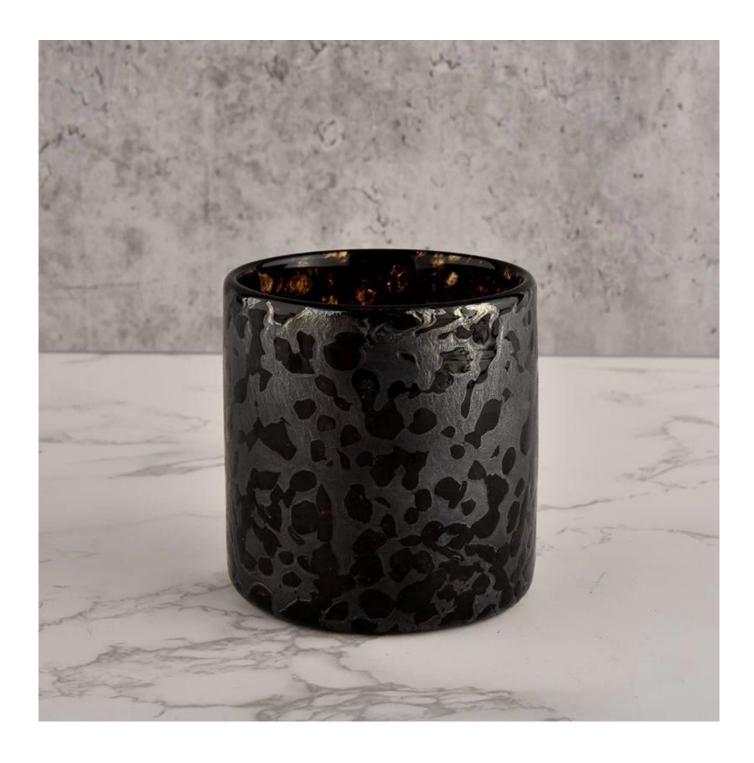

# **Sunny Glassware** luxury black glass vessels for candles wholesale

### **Product description**

| product<br>name      | Sunny Glassware luxury black glass vessels for candles wholesale                                                     |
|----------------------|----------------------------------------------------------------------------------------------------------------------|
| Sample time          | <ol> <li>5 days if there is glass shape and size</li> <li>15 days, if you need new shapes and sizes glass</li> </ol> |
| Measure              | Item No.:SGLYP21101602 Top dia: 80 mm Bottom dia: 80 mm Height:81mm Weight: 386g Capcity: 280ml                      |
| Packing              | Normal packing,Individual gift box, PVC box, window box, color box, white box, etc                                   |
| <b>Delivery time</b> | Within 35 days after the sample and order confirmed                                                                  |
| Payment term         | 30% deposit by T/T in advance and the balance against the copy of B/L                                                |
| Shipment             | By sea,by air,by Express and your shipping agent is acceptable                                                       |
| Usage<br>Occasion    | Home decor,Wedding Decoration,Wedding Favors,Decoration enhancement,                                                 |