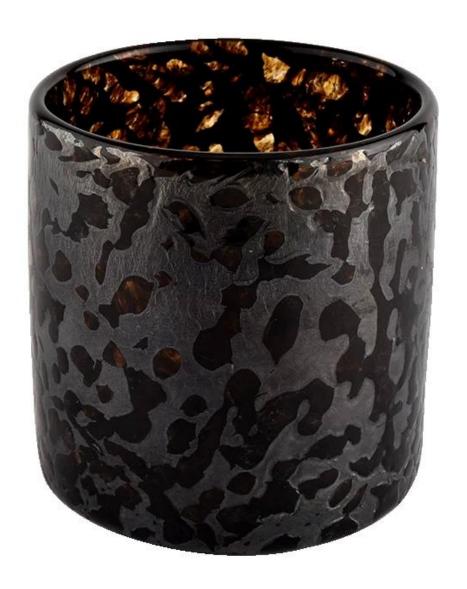

### **Product description**

| product<br>name      | Sunny Glassware luxury black glass vessels for candles wholesale                                                     |
|----------------------|----------------------------------------------------------------------------------------------------------------------|
| Sample time          | <ol> <li>5 days if there is glass shape and size</li> <li>15 days, if you need new shapes and sizes glass</li> </ol> |
| Measure              | Item No.:SGLYP21101602 Top dia: 80 mm Bottom dia: 80 mm Height:81mm Weight: 386g Capcity: 280ml                      |
| Packing              | Normal packing,Individual gift box, PVC box, window box, color box, white box, etc                                   |
| <b>Delivery time</b> | Within 35 days after the sample and order confirmed                                                                  |
| Payment term         | 30% deposit by T/T in advance and the balance against the copy of B/L                                                |
| Shipment             | By sea,by air,by Express and your shipping agent is acceptable                                                       |
| Usage<br>Occasion    | Home decor,Wedding Decoration,Wedding Favors,Decoration enhancement,                                                 |