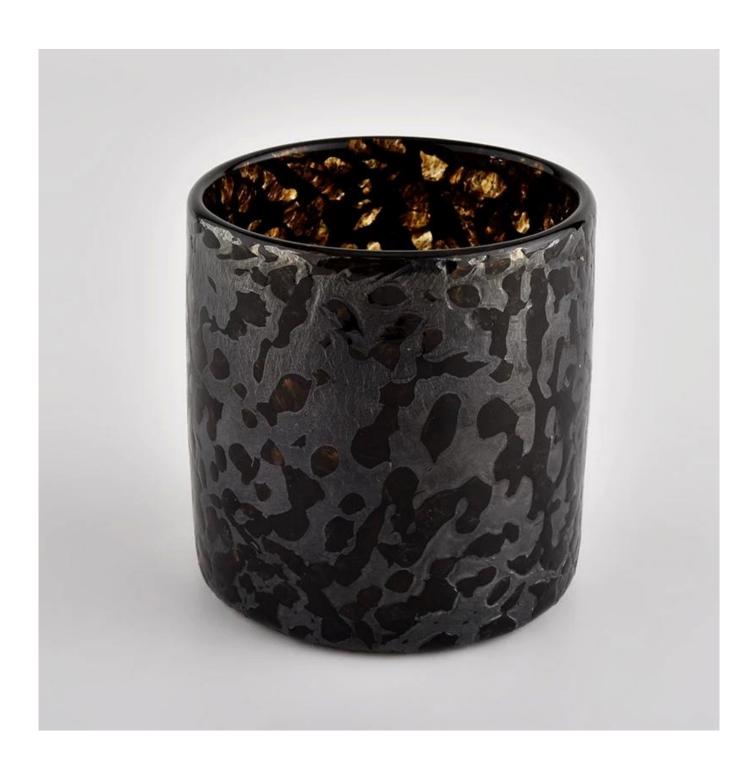

### **Product description**

| product<br>name      | Sunny Glassware luxury black glass vessels for candles wholesale                                                     |
|----------------------|----------------------------------------------------------------------------------------------------------------------|
| Sample time          | <ol> <li>5 days if there is glass shape and size</li> <li>15 days, if you need new shapes and sizes glass</li> </ol> |
| Measure              | Item No.:SGLYP21101602 Top dia: 80 mm Bottom dia: 80 mm Height:81mm Weight: 386g Capcity: 280ml                      |
| Packing              | Normal packing,Individual gift box, PVC box, window box, color box, white box, etc                                   |
| <b>Delivery time</b> | Within 35 days after the sample and order confirmed                                                                  |
| Payment term         | 30% deposit by T/T in advance and the balance against the copy of B/L                                                |
| Shipment             | By sea,by air,by Express and your shipping agent is acceptable                                                       |
| Usage<br>Occasion    | Home decor,Wedding Decoration,Wedding Favors,Decoration enhancement,                                                 |