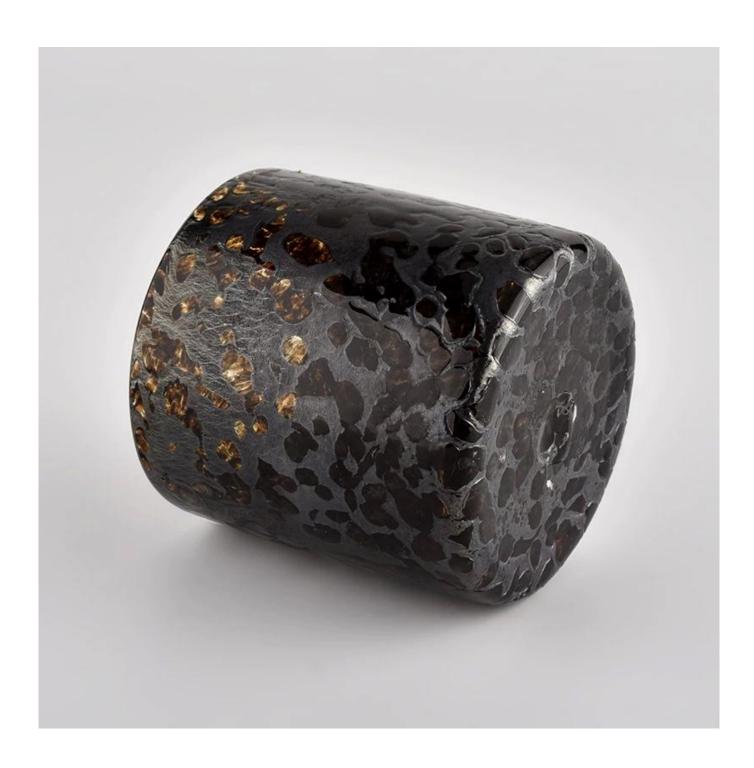

# **Sunny Glassware** luxury black glass vessels for candles wholesale

### **Product description**

| product<br>name      | Sunny Glassware luxury black glass vessels for candles wholesale                                                     |
|----------------------|----------------------------------------------------------------------------------------------------------------------|
| Sample time          | <ol> <li>5 days if there is glass shape and size</li> <li>15 days, if you need new shapes and sizes glass</li> </ol> |
| Measure              | Item No.:SGLYP21101602 Top dia: 80 mm Bottom dia: 80 mm Height:81mm Weight: 386g Capcity: 280ml                      |
| Packing              | Normal packing,Individual gift box, PVC box, window box, color box, white box, etc                                   |
| <b>Delivery time</b> | Within 35 days after the sample and order confirmed                                                                  |
| Payment term         | 30% deposit by T/T in advance and the balance against the copy of B/L                                                |
| Shipment             | By sea,by air,by Express and your shipping agent is acceptable                                                       |
| Usage<br>Occasion    | Home decor,Wedding Decoration,Wedding Favors,Decoration enhancement,                                                 |