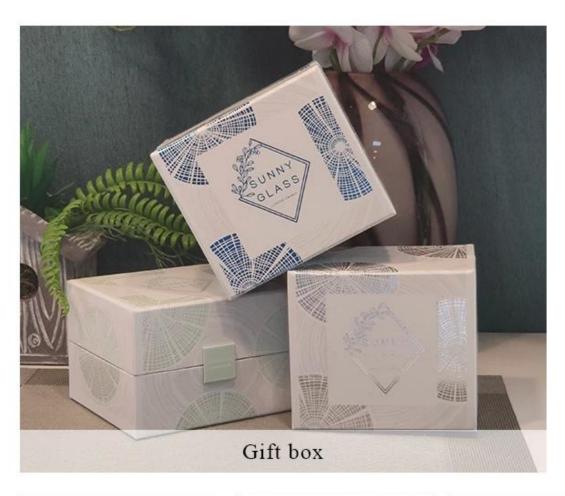

### **Product description**

| product<br>name      | Sunny Glassware luxury black glass vessels for candles wholesale                                                     |
|----------------------|----------------------------------------------------------------------------------------------------------------------|
| Sample time          | <ol> <li>5 days if there is glass shape and size</li> <li>15 days, if you need new shapes and sizes glass</li> </ol> |
| Measure              | Item No.:SGLYP21101602 Top dia: 80 mm Bottom dia: 80 mm Height:81mm Weight: 386g Capcity: 280ml                      |
| Packing              | Normal packing,Individual gift box, PVC box, window box, color box, white box, etc                                   |
| <b>Delivery time</b> | Within 35 days after the sample and order confirmed                                                                  |
| Payment term         | 30% deposit by T/T in advance and the balance against the copy of B/L                                                |
| Shipment             | By sea,by air,by Express and your shipping agent is acceptable                                                       |
| Usage<br>Occasion    | Home decor,Wedding Decoration,Wedding Favors,Decoration enhancement,                                                 |