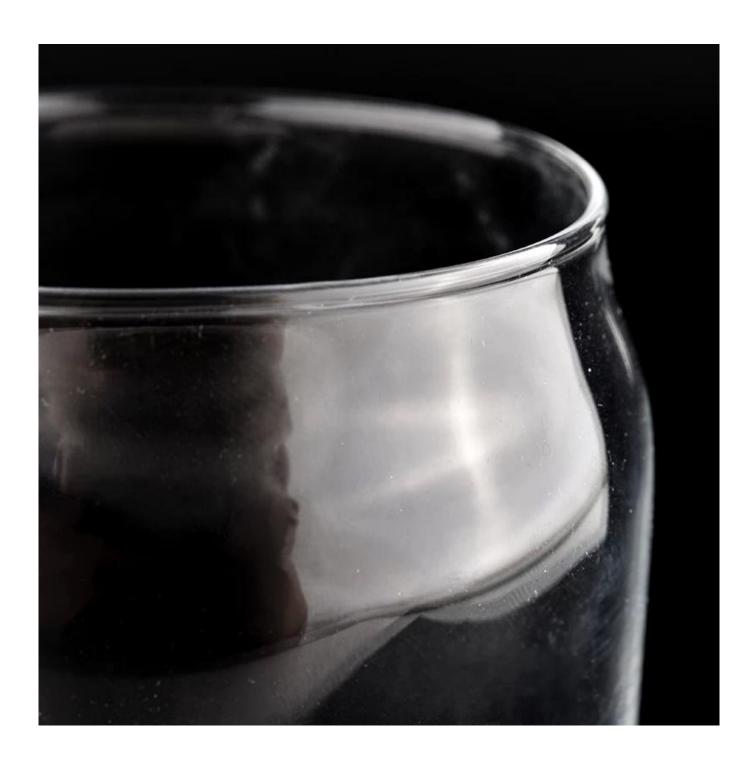

# **Sunny Glassware** luxury empty unique clear glass candle jars wholesale

### **Product description**

| product<br>name      | Sunny Glassware luxury empty unique clear glass candle jars wholesale                                                |
|----------------------|----------------------------------------------------------------------------------------------------------------------|
| Sample time          | <ol> <li>5 days if there is glass shape and size</li> <li>15 days, if you need new shapes and sizes glass</li> </ol> |
| Measure              | Item No.:SGJX21111703 Top dia:67 mm Bottom dia: 64.5 mm Height: 134 mm Weight: 208 g Capacity: 480 ml                |
| Packing              | Normal packing,Individual gift box, PVC box, window box, color box, white box, etc                                   |
| <b>Delivery time</b> | Within 35 days after the sample and order confirmed                                                                  |
| Payment term         | 30% deposit by T/T in advance and the balance against the copy of B/L                                                |
| Shipment             | By sea,by air,by Express and your shipping agent is acceptable                                                       |
| Usage<br>Occasion    | Home decor,Wedding Decoration,Wedding Favors,Decoration enhancement,                                                 |