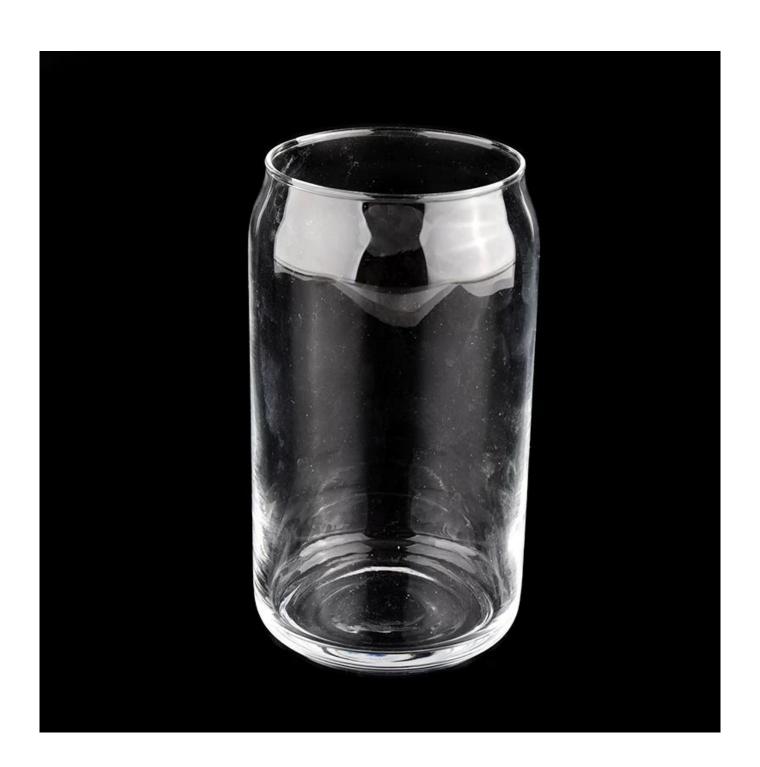

### **Product description**

| product<br>name      | Sunny Glassware luxury empty unique clear glass candle jars wholesale                                                |
|----------------------|----------------------------------------------------------------------------------------------------------------------|
| Sample time          | <ol> <li>5 days if there is glass shape and size</li> <li>15 days, if you need new shapes and sizes glass</li> </ol> |
| Measure              | Item No.:SGJX21111703 Top dia:67 mm Bottom dia: 64.5 mm Height: 134 mm Weight: 208 g Capacity: 480 ml                |
| Packing              | Normal packing,Individual gift box, PVC box, window box, color box, white box, etc                                   |
| <b>Delivery time</b> | Within 35 days after the sample and order confirmed                                                                  |
| Payment term         | 30% deposit by T/T in advance and the balance against the copy of B/L                                                |
| Shipment             | By sea,by air,by Express and your shipping agent is acceptable                                                       |
| Usage<br>Occasion    | Home decor,Wedding Decoration,Wedding Favors,Decoration enhancement,                                                 |