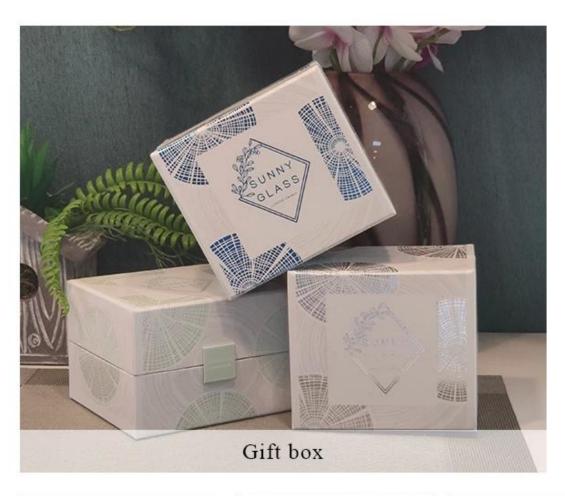

### **Product description**

| product<br>name      | Sunny Glassware luxury empty unique clear glass candle jars wholesale                                                |
|----------------------|----------------------------------------------------------------------------------------------------------------------|
| Sample time          | <ol> <li>5 days if there is glass shape and size</li> <li>15 days, if you need new shapes and sizes glass</li> </ol> |
| Measure              | Item No.:SGJX21111703 Top dia:67 mm Bottom dia: 64.5 mm Height: 134 mm Weight: 208 g Capacity: 480 ml                |
| Packing              | Normal packing,Individual gift box, PVC box, window box, color box, white box, etc                                   |
| <b>Delivery time</b> | Within 35 days after the sample and order confirmed                                                                  |
| Payment term         | 30% deposit by T/T in advance and the balance against the copy of B/L                                                |
| Shipment             | By sea,by air,by Express and your shipping agent is acceptable                                                       |
| Usage<br>Occasion    | Home decor,Wedding Decoration,Wedding Favors,Decoration enhancement,                                                 |