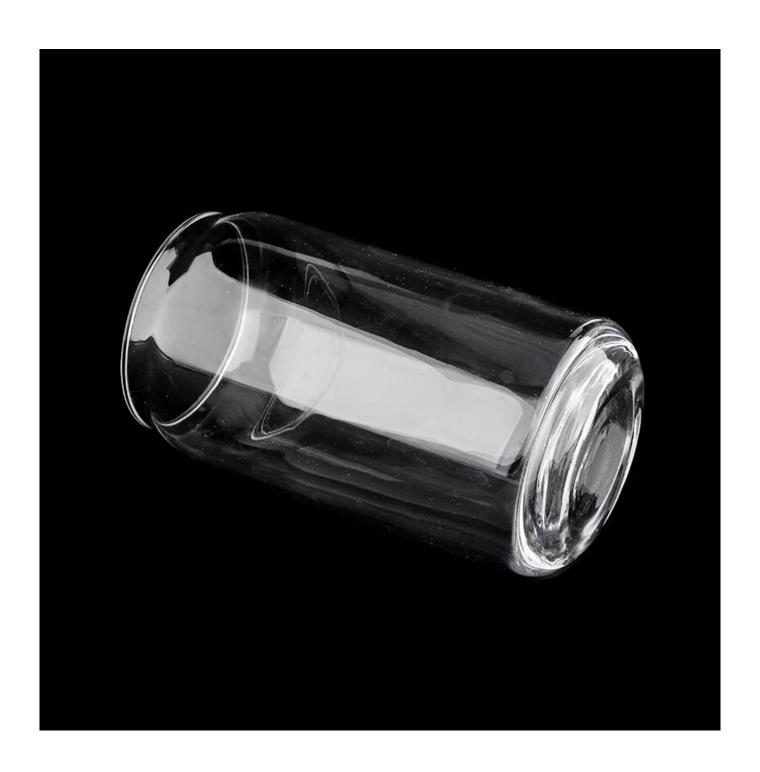

# **Sunny Glassware** luxury empty unique clear glass candle jars wholesale

### **Product description**

| product<br>name      | Sunny Glassware luxury empty unique clear glass candle jars wholesale                                                |
|----------------------|----------------------------------------------------------------------------------------------------------------------|
| Sample time          | <ol> <li>5 days if there is glass shape and size</li> <li>15 days, if you need new shapes and sizes glass</li> </ol> |
| Measure              | Item No.:SGJX21111703 Top dia:67 mm Bottom dia: 64.5 mm Height: 134 mm Weight: 208 g Capacity: 480 ml                |
| Packing              | Normal packing,Individual gift box, PVC box, window box, color box, white box, etc                                   |
| <b>Delivery time</b> | Within 35 days after the sample and order confirmed                                                                  |
| Payment term         | 30% deposit by T/T in advance and the balance against the copy of B/L                                                |
| Shipment             | By sea,by air,by Express and your shipping agent is acceptable                                                       |
| Usage<br>Occasion    | Home decor,Wedding Decoration,Wedding Favors,Decoration enhancement,                                                 |