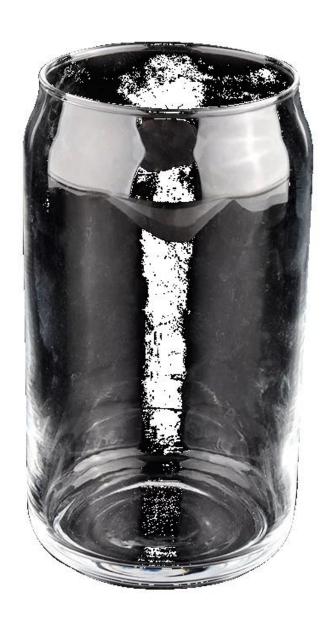

### **Product description**

| product<br>name      | Sunny Glassware luxury empty unique clear glass candle jars wholesale                                                |
|----------------------|----------------------------------------------------------------------------------------------------------------------|
| Sample time          | <ol> <li>5 days if there is glass shape and size</li> <li>15 days, if you need new shapes and sizes glass</li> </ol> |
| Measure              | Item No.:SGJX21111703 Top dia:67 mm Bottom dia: 64.5 mm Height: 134 mm Weight: 208 g Capacity: 480 ml                |
| Packing              | Normal packing,Individual gift box, PVC box, window box, color box, white box, etc                                   |
| <b>Delivery time</b> | Within 35 days after the sample and order confirmed                                                                  |
| Payment term         | 30% deposit by T/T in advance and the balance against the copy of B/L                                                |
| Shipment             | By sea,by air,by Express and your shipping agent is acceptable                                                       |
| Usage<br>Occasion    | Home decor,Wedding Decoration,Wedding Favors,Decoration enhancement,                                                 |