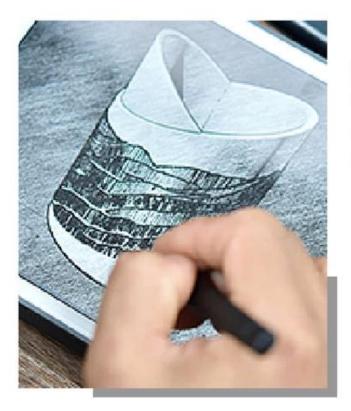

# **Sunny Glassware** luxury empty unique clear glass candle jars wholesale



# Achieve Customers' Ideas

get your ideas becoming creative fragrance products and sell them very well

# Award-winning Design Team

won the trust of many upscale brands

### QC Extra Six Steps

No major quality complaints for 9 years



### **Product description**

| product<br>name      | Sunny Glassware luxury empty unique clear glass candle jars wholesale                                                |
|----------------------|----------------------------------------------------------------------------------------------------------------------|
| Sample time          | <ol> <li>5 days if there is glass shape and size</li> <li>15 days, if you need new shapes and sizes glass</li> </ol> |
| Measure              | Item No.:SGJX21111703 Top dia:67 mm Bottom dia: 64.5 mm Height: 134 mm We