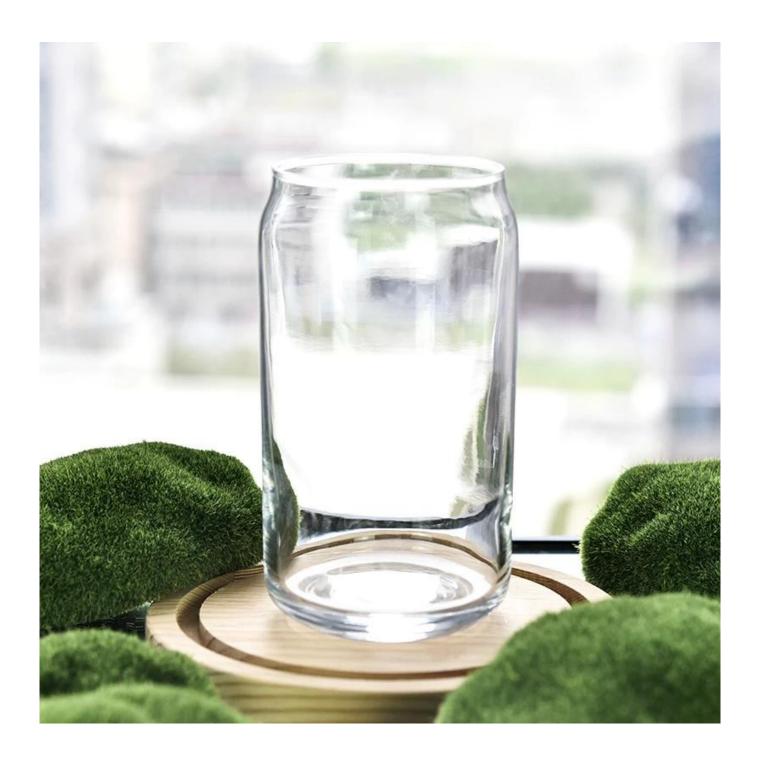

# **Sunny Glassware** luxury empty unique clear glass candle jars wholesale

### **Product description**

| product<br>name      | Sunny Glassware luxury empty unique clear glass candle jars wholesale                                                |
|----------------------|----------------------------------------------------------------------------------------------------------------------|
| Sample time          | <ol> <li>5 days if there is glass shape and size</li> <li>15 days, if you need new shapes and sizes glass</li> </ol> |
| Measure              | Item No.:SGJX21111703 Top dia:67 mm Bottom dia: 64.5 mm Height: 134 mm Weight: 208 g Capacity: 480 ml                |
| Packing              | Normal packing,Individual gift box, PVC box, window box, color box, white box, etc                                   |
| <b>Delivery time</b> | Within 35 days after the sample and order confirmed                                                                  |
| Payment term         | 30% deposit by T/T in advance and the balance against the copy of B/L                                                |
| Shipment             | By sea,by air,by Express and your shipping agent is acceptable                                                       |
| Usage<br>Occasion    | Home decor,Wedding Decoration,Wedding Favors,Decoration enhancement,                                                 |