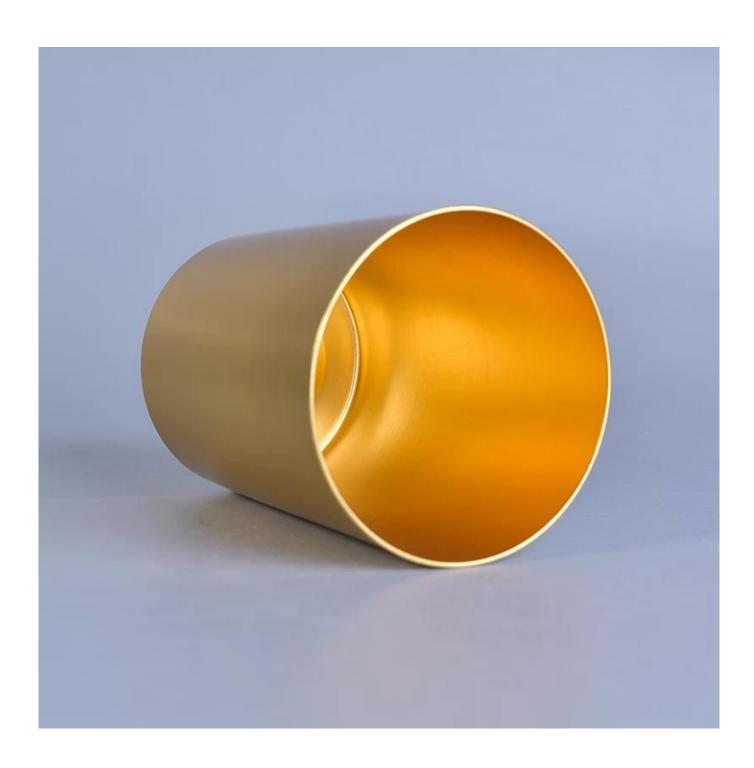

## death

| Product name         | Sunny Glassware metal candle jars for candle vessel                                                                                                                                                                                                   |
|----------------------|-------------------------------------------------------------------------------------------------------------------------------------------------------------------------------------------------------------------------------------------------------|
| Diamension           | SGJSB18012812 Top dia:90mm Bottom dia:90mm Height:100mm Weight:86g Capacity:550ml                                                                                                                                                                     |
| Decorations          | metal candle holder for home fragrance                                                                                                                                                                                                                |
| Accessories          | Metal lid,wood lid,plastic lid for metal candle holders                                                                                                                                                                                               |
| Sample lead time     | 5 days if at exist shaped and size of metal candle holders<br>15~30 days for new shape or size of metal candle jars                                                                                                                                   |
| Production lead time | 35~50 days after the sample and order confirmed                                                                                                                                                                                                       |
| OEM/ODM order        | We could create new mold for your own design Moreover,we could design for you by your own idea to be a real product Sunny Glassware strictly protect the customers' designs, all the newly designed items from us haven't been copied in three years. |
| Inspection           | Inspect the goods by AQL standard which has extra inspect steps Accept third party inspection                                                                                                                                                         |
| Payment terms        | 30% deposit by T/T in advance and the balance against the copy of B/L                                                                                                                                                                                 |
| Shipment             | By sea,by air,by Express and your shipping agent is acceptable<br>We have own logistic company Sunny Worldwide to provide you sea& air freight shipment                                                                                               |