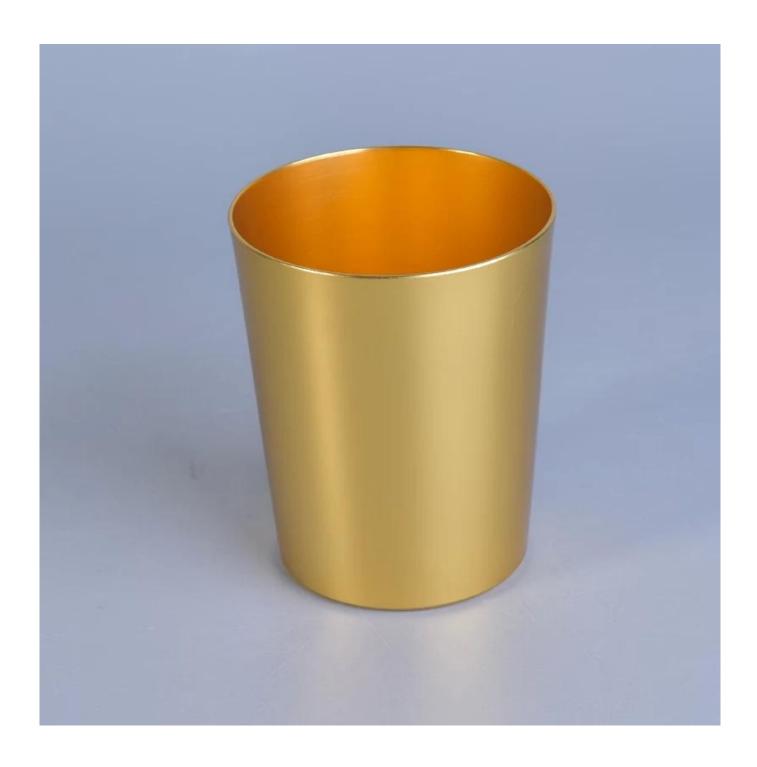

## death

| Product name         | Sunny Glassware metal candle jars for candle vessel                                                                                                                                                                                                   |
|----------------------|-------------------------------------------------------------------------------------------------------------------------------------------------------------------------------------------------------------------------------------------------------|
| Diamension           | SGJSB18012812 Top dia:90mm Bottom dia:90mm Height:100mm Weight:86g Capacity:550ml                                                                                                                                                                     |
| Decorations          | metal candle holder for home fragrance                                                                                                                                                                                                                |
| Accessories          | Metal lid,wood lid,plastic lid for metal candle holders                                                                                                                                                                                               |
| Sample lead time     | 5 days if at exist shaped and size of metal candle holders<br>15~30 days for new shape or size of metal candle jars                                                                                                                                   |
| Production lead time | 35~50 days after the sample and order confirmed                                                                                                                                                                                                       |
| OEM/ODM order        | We could create new mold for your own design Moreover,we could design for you by your own idea to be a real product Sunny Glassware strictly protect the customers' designs, all the newly designed items from us haven't been copied in three years. |
| Inspection           | Inspect the goods by AQL standard which has extra inspect steps Accept third party inspection                                                                                                                                                         |
| Payment terms        | 30% deposit by T/T in advance and the balance against the copy of B/L                                                                                                                                                                                 |
| Shipment             | By sea,by air,by Express and your shipping agent is acceptable<br>We have own logistic company Sunny Worldwide to provide you sea& air freight shipment                                                                                               |