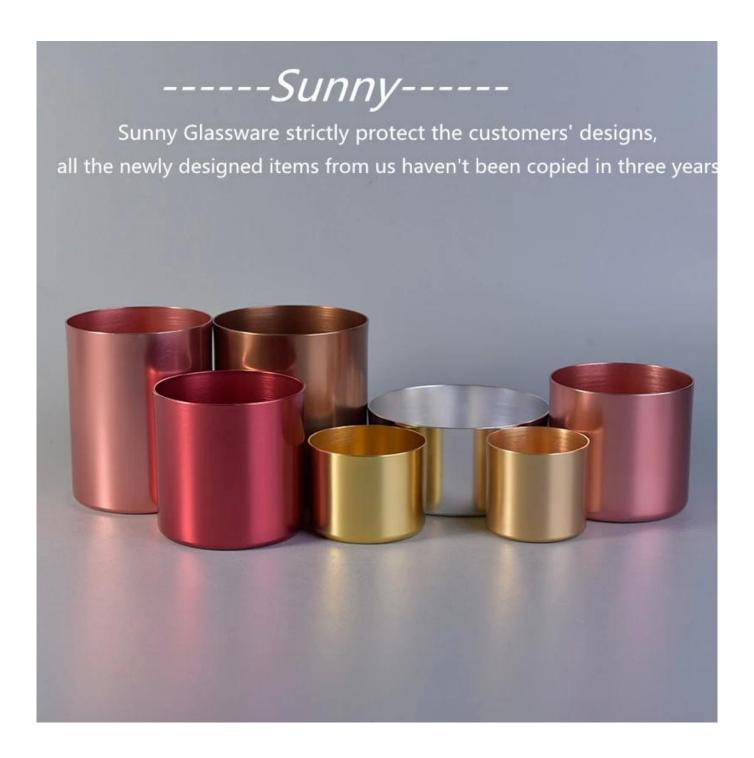

## **Product Details**

Upmost dedication to design, never compression on quality

80% Fragrance Brands Supplier. No major quality complaints for 9 years.

Sunny Glassware with our fragrance brands cusotmers, dependency of life and

## death

| Product name         | Sunny Glassware metal candle jars for candle vessel                                                                                                                                                                                                   |
|----------------------|-------------------------------------------------------------------------------------------------------------------------------------------------------------------------------------------------------------------------------------------------------|
| Diamension           | SGJSB18012812 Top dia:90mm Bottom dia:90mm Height:100mm Weight:86g Capacity:550ml                                                                                                                                                                     |
| Decorations          | metal candle holder for home fragrance                                                                                                                                                                                                                |
| Accessories          | Metal lid,wood lid,plastic lid for metal candle holders                                                                                                                                                                                               |
| Sample lead time     | 5 days if at exist shaped and size of metal candle holders<br>15~30 days for new shape or size of metal candle jars                                                                                                                                   |
| Production lead time | 35~50 days after the sample and order confirmed                                                                                                                                                                                                       |
| OEM/ODM order        | We could create new mold for your own design Moreover,we could design for you by your own idea to be a real product Sunny Glassware strictly protect the customers' designs, all the newly designed items from us haven't been copied in three years. |
| Inspection           | Inspect the goods by AQL standard which has extra inspect steps Accept third party inspection                                                                                                                                                         |
| Payment terms        | 30% deposit by T/T in advance and the balance against the copy of B/L                                                                                                                                                                                 |
| Shipment             | By sea,by air,by Express and your shipping agent is acceptable<br>We have own logistic company Sunny Worldwide to provide you sea& air freight shipment                                                                                               |