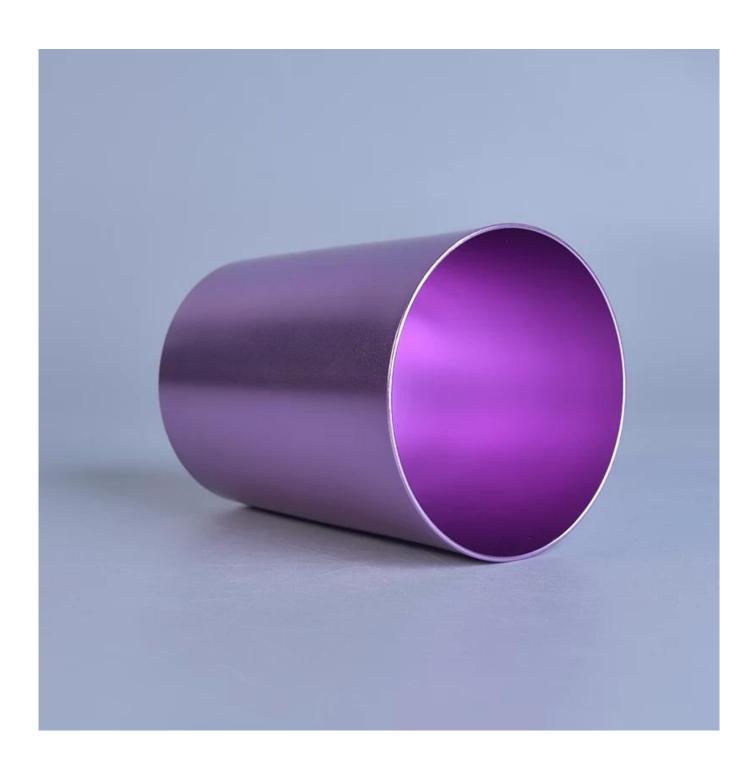

## death

| Product name         | Sunny Glassware metal candle jars for candle vessel                                                                                                                                                                                                   |
|----------------------|-------------------------------------------------------------------------------------------------------------------------------------------------------------------------------------------------------------------------------------------------------|
| Diamension           | SGJSB18012812 Top dia:90mm Bottom dia:90mm Height:100mm Weight:86g Capacity:550ml                                                                                                                                                                     |
| Decorations          | metal candle holder for home fragrance                                                                                                                                                                                                                |
| Accessories          | Metal lid,wood lid,plastic lid for metal candle holders                                                                                                                                                                                               |
| Sample lead time     | 5 days if at exist shaped and size of metal candle holders<br>15~30 days for new shape or size of metal candle jars                                                                                                                                   |
| Production lead time | 35~50 days after the sample and order confirmed                                                                                                                                                                                                       |
| OEM/ODM order        | We could create new mold for your own design Moreover,we could design for you by your own idea to be a real product Sunny Glassware strictly protect the customers' designs, all the newly designed items from us haven't been copied in three years. |
| Inspection           | Inspect the goods by AQL standard which has extra inspect steps Accept third party inspection                                                                                                                                                         |
| Payment terms        | 30% deposit by T/T in advance and the balance against the copy of B/L                                                                                                                                                                                 |
| Shipment             | By sea,by air,by Express and your shipping agent is acceptable<br>We have own logistic company Sunny Worldwide to provide you sea& air freight shipment                                                                                               |