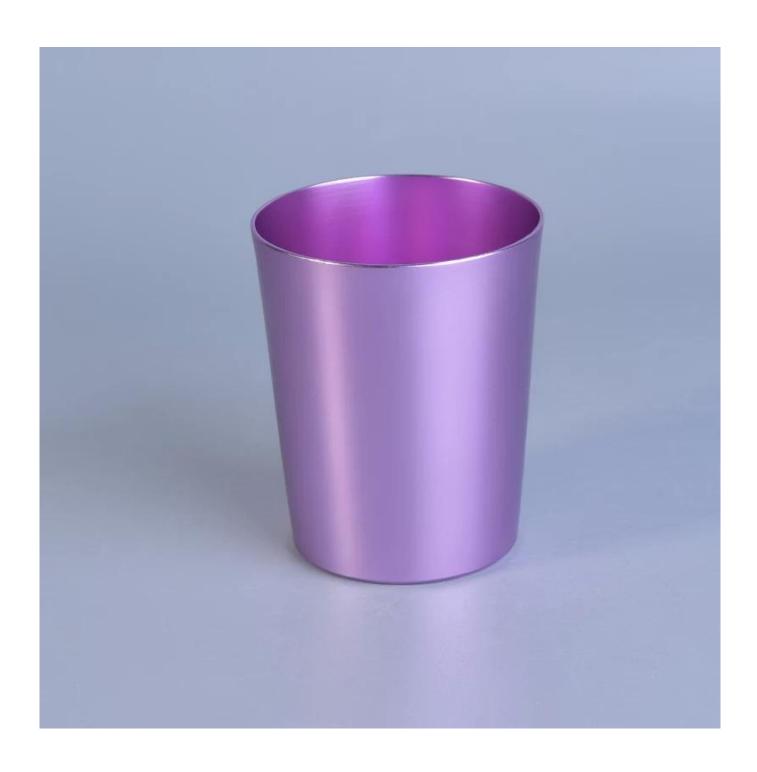

## death

| Product name         | Sunny Glassware metal candle jars for candle vessel                                                                                                                                                                                                   |
|----------------------|-------------------------------------------------------------------------------------------------------------------------------------------------------------------------------------------------------------------------------------------------------|
| Diamension           | SGJSB18012812 Top dia:90mm Bottom dia:90mm Height:100mm Weight:86g Capacity:550ml                                                                                                                                                                     |
| Decorations          | metal candle holder for home fragrance                                                                                                                                                                                                                |
| Accessories          | Metal lid,wood lid,plastic lid for metal candle holders                                                                                                                                                                                               |
| Sample lead time     | 5 days if at exist shaped and size of metal candle holders<br>15~30 days for new shape or size of metal candle jars                                                                                                                                   |
| Production lead time | 35~50 days after the sample and order confirmed                                                                                                                                                                                                       |
| OEM/ODM order        | We could create new mold for your own design Moreover,we could design for you by your own idea to be a real product Sunny Glassware strictly protect the customers' designs, all the newly designed items from us haven't been copied in three years. |
| Inspection           | Inspect the goods by AQL standard which has extra inspect steps Accept third party inspection                                                                                                                                                         |
| Payment terms        | 30% deposit by T/T in advance and the balance against the copy of B/L                                                                                                                                                                                 |
| Shipment             | By sea,by air,by Express and your shipping agent is acceptable<br>We have own logistic company Sunny Worldwide to provide you sea& air freight shipment                                                                                               |