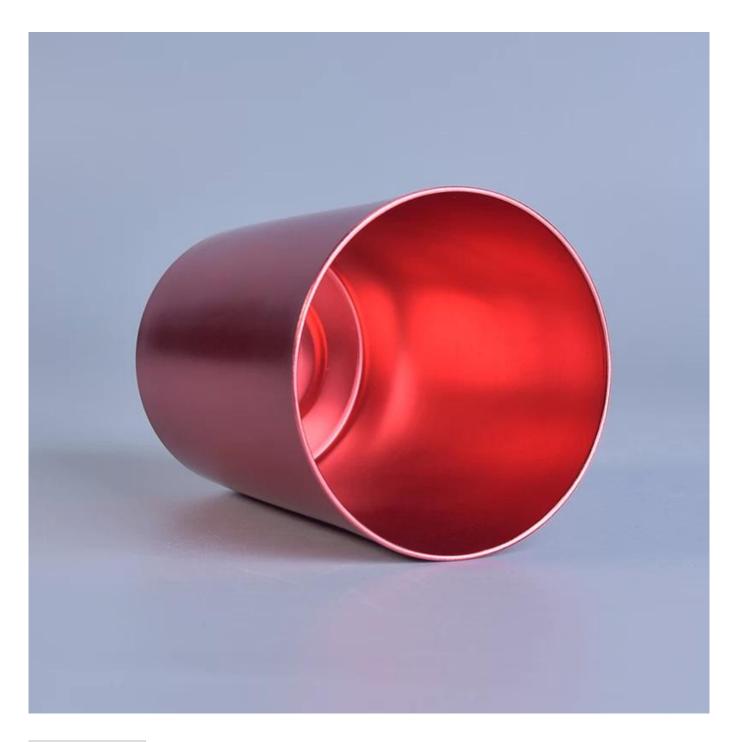

## death

| Product name         | Sunny Glassware metal candle jars for candle vessel                                                                                                                                                                                                   |
|----------------------|-------------------------------------------------------------------------------------------------------------------------------------------------------------------------------------------------------------------------------------------------------|
| Diamension           | SGJSB18012812 Top dia:90mm Bottom dia:90mm Height:100mm Weight:86g Capacity:550ml                                                                                                                                                                     |
| Decorations          | metal candle holder for home fragrance                                                                                                                                                                                                                |
| Accessories          | Metal lid,wood lid,plastic lid for metal candle holders                                                                                                                                                                                               |
| Sample lead time     | 5 days if at exist shaped and size of metal candle holders<br>15~30 days for new shape or size of metal candle jars                                                                                                                                   |
| Production lead time | 35~50 days after the sample and order confirmed                                                                                                                                                                                                       |
| OEM/ODM order        | We could create new mold for your own design Moreover,we could design for you by your own idea to be a real product Sunny Glassware strictly protect the customers' designs, all the newly designed items from us haven't been copied in three years. |
| Inspection           | Inspect the goods by AQL standard which has extra inspect steps Accept third party inspection                                                                                                                                                         |
| Payment terms        | 30% deposit by T/T in advance and the balance against the copy of B/L                                                                                                                                                                                 |
| Shipment             | By sea,by air,by Express and your shipping agent is acceptable<br>We have own logistic company Sunny Worldwide to provide you sea& air freight shipment                                                                                               |