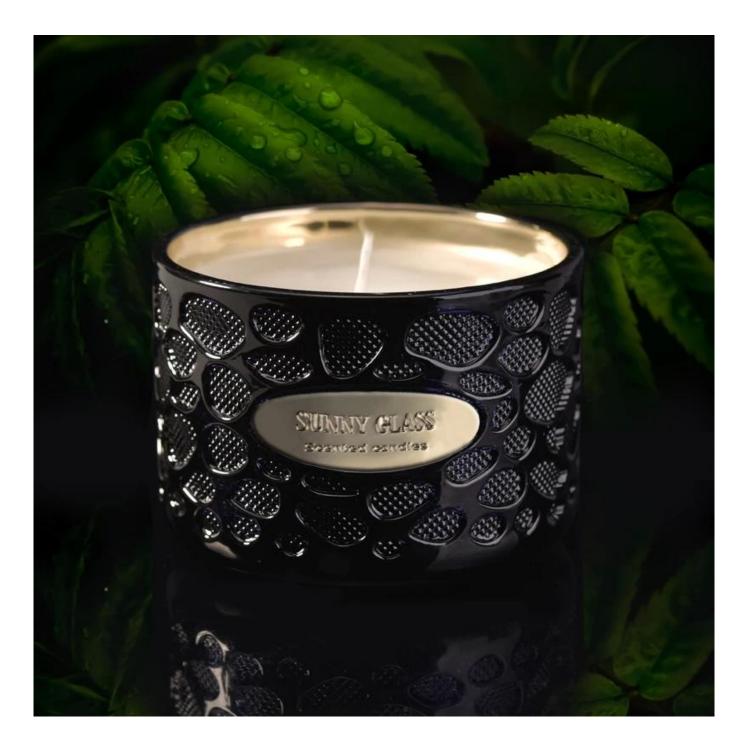

 $\ensuremath{S}\xspace$  unny Glassware with our fragrance brands cusotmers, dependency of life and death

| Product name         | Sunny Glasswre unique candle jars for luxury brand                     |  |
|----------------------|------------------------------------------------------------------------|--|
| Decorations          | spray color unique candle jars for luxury brand                        |  |
| Sample lead time     | 5 days if at exist shaped and size of glass candle holders             |  |
|                      | 15~30 days for new shape or size of glass candle jars with lids        |  |
| Production lead time | 35~50 days after the sample and order confirmed                        |  |
| OEM/ODM order        | We could create new mold for your own design                           |  |
|                      | Moreover,we could design for you by your own idea to be a real product |  |