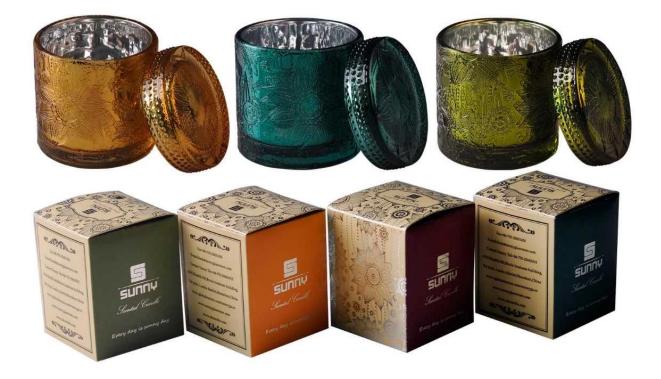

 $\ensuremath{S}\xspace$  unny Glassware with our fragrance brands cusotmers, dependency of life and death

| Product name         | Sunny Glasswre unique candle jars for luxury brand                     |  |
|----------------------|------------------------------------------------------------------------|--|
| Decorations          | spray color unique candle jars for luxury brand                        |  |
| Sample lead time     | 5 days if at exist shaped and size of glass candle holders             |  |
|                      | 15~30 days for new shape or size of glass candle jars with lids        |  |
| Production lead time | 35~50 days after the sample and order confirmed                        |  |
| OEM/ODM order        | We could create new mold for your own design                           |  |
|                      | Moreover,we could design for you by your own idea to be a real product |  |