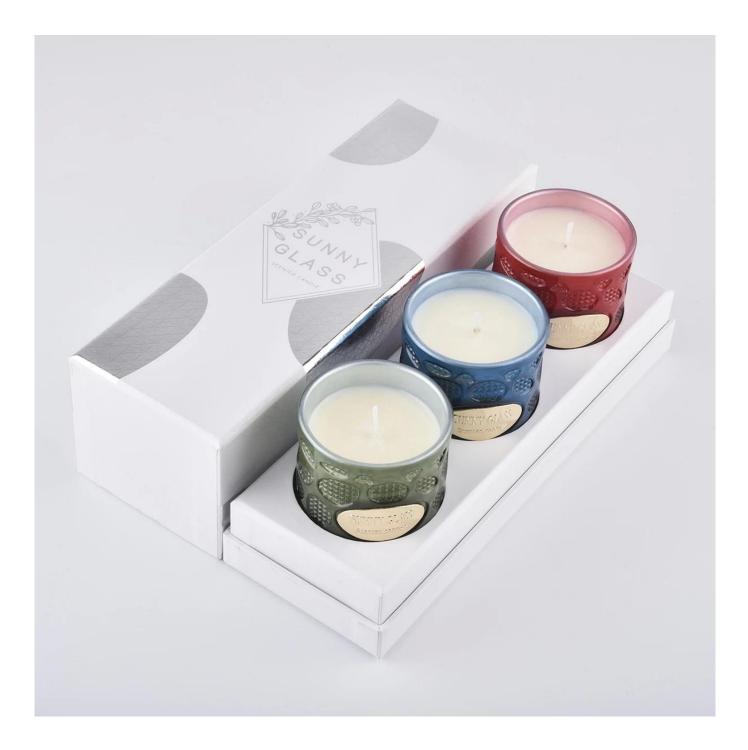

 $\ensuremath{S}\xspace$  unny Glassware with our fragrance brands cusotmers, dependency of life and death

| Product name         | Sunny Glasswre unique candle jars for luxury brand                     |  |
|----------------------|------------------------------------------------------------------------|--|
| Decorations          | spray color unique candle jars for luxury brand                        |  |
| Sample lead time     | 5 days if at exist shaped and size of glass candle holders             |  |
|                      | 15~30 days for new shape or size of glass candle jars with lids        |  |
| Production lead time | 35~50 days after the sample and order confirmed                        |  |
| OEM/ODM order        | We could create new mold for your own design                           |  |
|                      | Moreover,we could design for you by your own idea to be a real product |  |