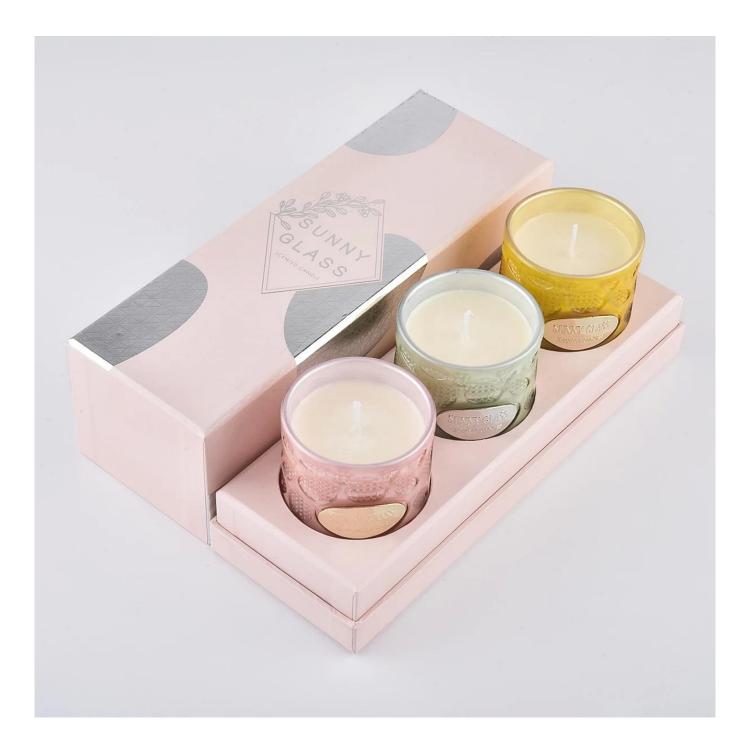

 $\ensuremath{S}\xspace$  unny Glassware with our fragrance brands cusotmers, dependency of life and death

| Product name         | Sunny Glasswre unique candle jars for luxury brand                     |  |
|----------------------|------------------------------------------------------------------------|--|
| Decorations          | spray color unique candle jars for luxury brand                        |  |
| Sample lead time     | 5 days if at exist shaped and size of glass candle holders             |  |
|                      | 15~30 days for new shape or size of glass candle jars with lids        |  |
| Production lead time | 35~50 days after the sample and order confirmed                        |  |
| OEM/ODM order        | We could create new mold for your own design                           |  |
|                      | Moreover,we could design for you by your own idea to be a real product |  |