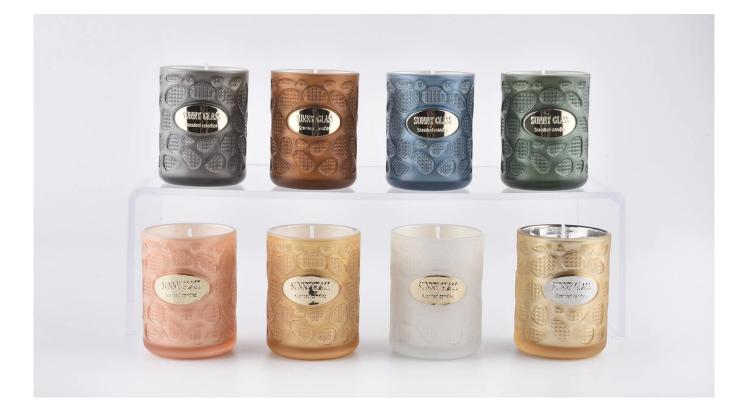

 $\ensuremath{S}\xspace$  unny Glassware with our fragrance brands cusotmers, dependency of life and death

| Product name         | Sunny Glasswre unique candle jars for luxury brand                     |  |
|----------------------|------------------------------------------------------------------------|--|
| Decorations          | spray color unique candle jars for luxury brand                        |  |
| Sample lead time     | 5 days if at exist shaped and size of glass candle holders             |  |
|                      | 15~30 days for new shape or size of glass candle jars with lids        |  |
| Production lead time | 35~50 days after the sample and order confirmed                        |  |
| OEM/ODM order        | We could create new mold for your own design                           |  |
|                      | Moreover,we could design for you by your own idea to be a real product |  |

### OOPTIONAL ACCESSORIES

Give you more choices

VIEW MORE >

| SGCL8520     | SGHM190531-B | SGHM190531-G |
|--------------|--------------|--------------|
|              |              |              |
| SGHM190531-S | SGWC3580     | SGWL3580     |