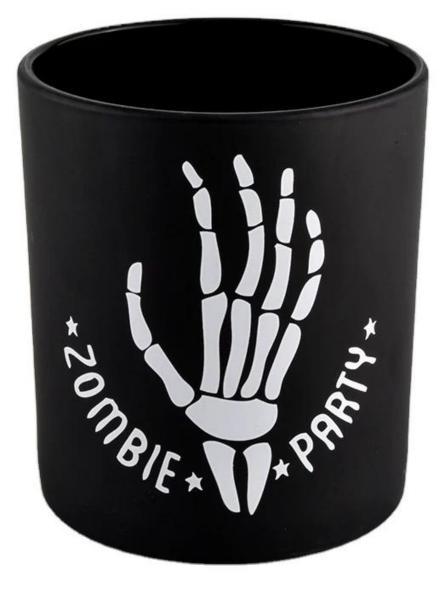

### Sunny black luxury glass jar for candle making party decoration

### death

| Product name         | Sunny black luxury glass jar for candle making party decoration         |
|----------------------|-------------------------------------------------------------------------|
| Decorations          | Custom color on the glass candle holders                                |
| Sample lead time     | 5 days if at exist shaped and size of glass bottles                     |
|                      | 15~30 days for new shape or size of glass diffuser bottles              |
| Production lead time | 35~50 days after the sample and order confirmed                         |
| OEM/ODM order        | We could create new mold for your own design                            |
|                      | Moreover, we could design for you by your own idea to be a real product |
| Inspection           | Inspect the goods by AQL standard which has extra inspect steps         |
|                      | Accept third party inspection                                           |