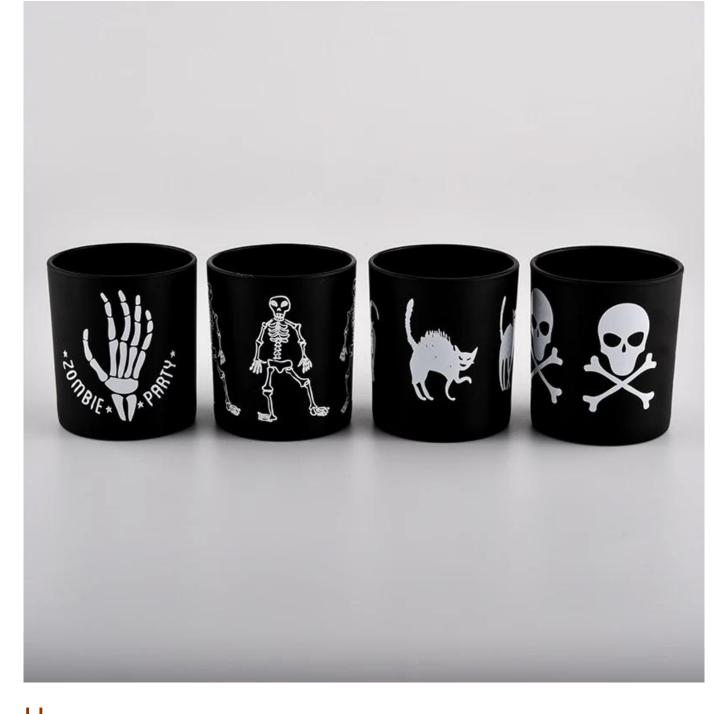

### Sunny black luxury glass jar for candle making party decoration

### death

| Product name         | Sunny black luxury glass jar for candle making party decoration         |
|----------------------|-------------------------------------------------------------------------|
| Decorations          | Custom color on the glass candle holders                                |
| Sample lead time     | 5 days if at exist shaped and size of glass bottles                     |
|                      | 15~30 days for new shape or size of glass diffuser bottles              |
| Production lead time | 35~50 days after the sample and order confirmed                         |
| OEM/ODM order        | We could create new mold for your own design                            |
|                      | Moreover, we could design for you by your own idea to be a real product |
| Inspection           | Inspect the goods by AQL standard which has extra inspect steps         |
|                      | Accept third party inspection                                           |