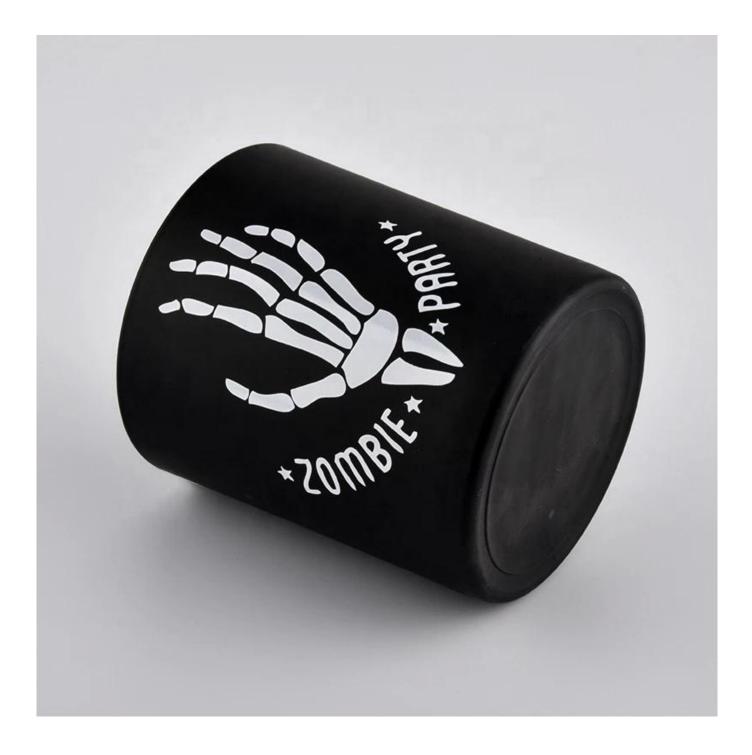

### Sunny black luxury glass jar for candle making party decoration

### death

| Product name         | Sunny black luxury glass jar for candle making party decoration         |
|----------------------|-------------------------------------------------------------------------|
| Decorations          | Custom color on the glass candle holders                                |
| Sample lead time     | 5 days if at exist shaped and size of glass bottles                     |
|                      | 15~30 days for new shape or size of glass diffuser bottles              |
| Production lead time | 35~50 days after the sample and order confirmed                         |
| OEM/ODM order        | We could create new mold for your own design                            |
|                      | Moreover, we could design for you by your own idea to be a real product |
| Inspection           | Inspect the goods by AQL standard which has extra inspect steps         |
|                      | Accept third party inspection                                           |