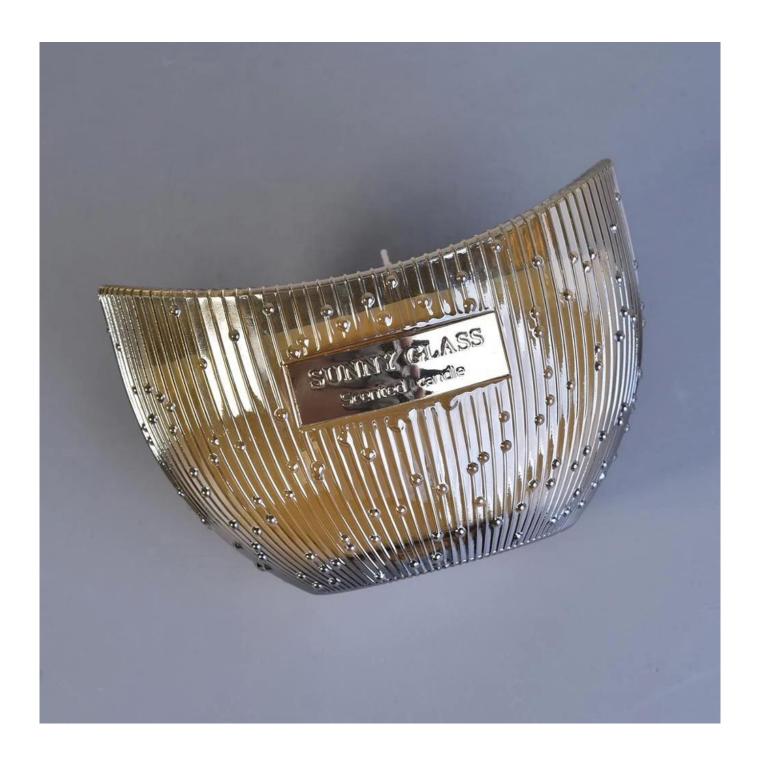

## Sunny Glassware with our fragrance brands cusotmers, dependency of life and death

| acacii               |                                                                        |  |  |  |
|----------------------|------------------------------------------------------------------------|--|--|--|
| Product name         | Sunny boat shape glass candle container with patent design             |  |  |  |
| Decorations          | electroplating copper/gold color on the glass candle holders           |  |  |  |
| Sample lead time     | 5 days if at exist shaped and size of glass bottles                    |  |  |  |
|                      | 15~30 days for new shape or size of glass diffuser bottles             |  |  |  |
| Production lead time | 35~50 days after the sample and order confirmed                        |  |  |  |
| OEM/ODM order        | We could create new mold for your own design                           |  |  |  |
| DEM/ODM Graer        | Moreover,we could design for you by your own idea to be a real product |  |  |  |