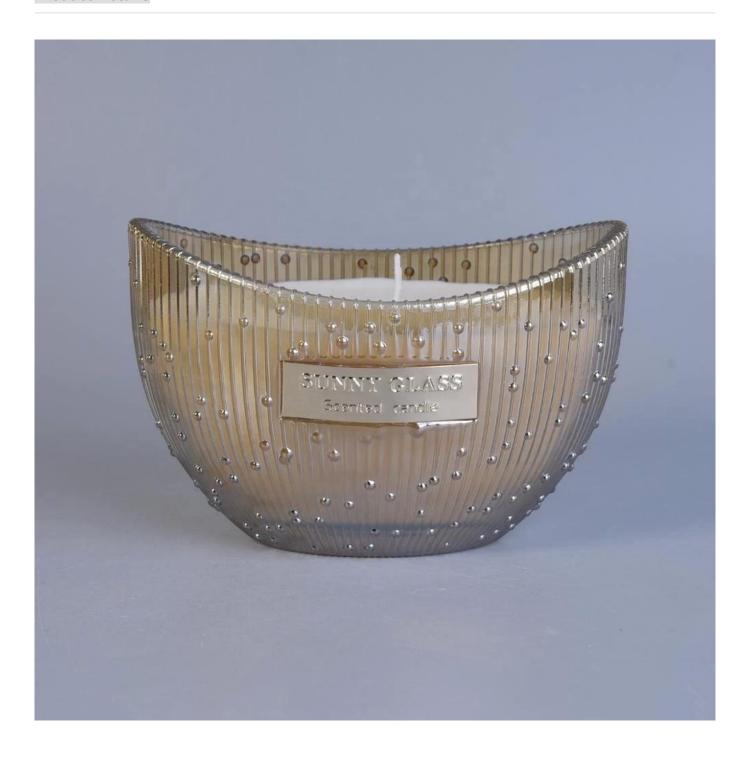

## Sunny Glassware with our fragrance brands cusotmers, dependency of life and death

| acacii               |                                                                        |  |  |  |
|----------------------|------------------------------------------------------------------------|--|--|--|
| Product name         | Sunny boat shape glass candle container with patent design             |  |  |  |
| Decorations          | electroplating copper/gold color on the glass candle holders           |  |  |  |
| Sample lead time     | 5 days if at exist shaped and size of glass bottles                    |  |  |  |
|                      | 15~30 days for new shape or size of glass diffuser bottles             |  |  |  |
| Production lead time | 35~50 days after the sample and order confirmed                        |  |  |  |
| OEM/ODM order        | We could create new mold for your own design                           |  |  |  |
| DEM/ODM Graer        | Moreover,we could design for you by your own idea to be a real product |  |  |  |