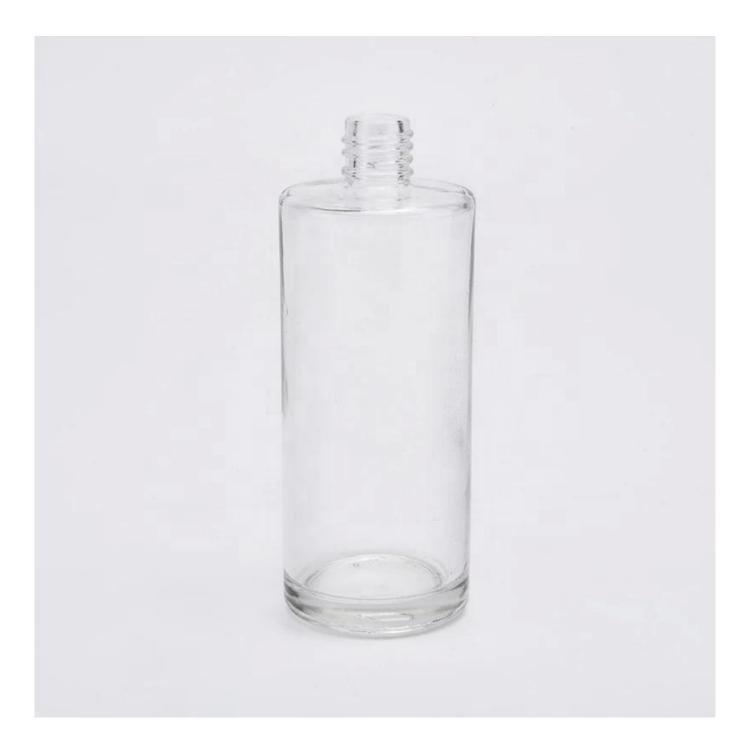

## images on this site are copyrighted by Sunny Glassware. Any unauthorized reprinting will be regarded as copyright infringement.\*

| ltem             | SGHY19072201                                                                                 |
|------------------|----------------------------------------------------------------------------------------------|
|                  | Top dia: 15.3mm                                                                              |
|                  | Bottom dia: 46.8mm                                                                           |
|                  | Height: 21.9mm                                                                               |
|                  | Weight: 153g                                                                                 |
|                  | Capacity: 116ml                                                                              |
|                  | MOQ:50,000pcs                                                                                |
| for your choice  | 1. Any logo printing on the body                                                             |
|                  | 2. Any color painted, frost, electroplate, pattern laser carver for the finish               |
|                  | 3. Special package like shrink wrap, color gift box, white gift box etc                      |
|                  | 4. Open new mould for the glass, wood, plastic or metal as you like                          |
|                  | 5. Different size and shapes meet your needs                                                 |
| sample time      | 1. 5 days if at exist shaped and size of glass 2. 15 days if need new shape or size of glass |
| packing          | Normal packing,Individual gift box, PVC box, window box, color box, white box, etc.          |
| product capacity | 500,000~1,000,000 pcs per month                                                              |
| delivery time    | Within 35 days after the sample and order confirmed                                          |
| payment term     | 30% deposit by T/T in advance and the balance against the copy of B/L                        |
| shipment         | By sea,by air,by Express and your shipping agent is acceptable                               |