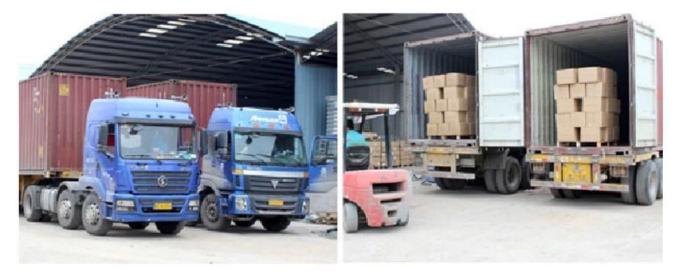

**Production Line** 

### Is Machine Production Line

2.Moulding

3.Annealing

4.Annealing-Done

5.Inspection

6.Packing

7.Storage Warehouse