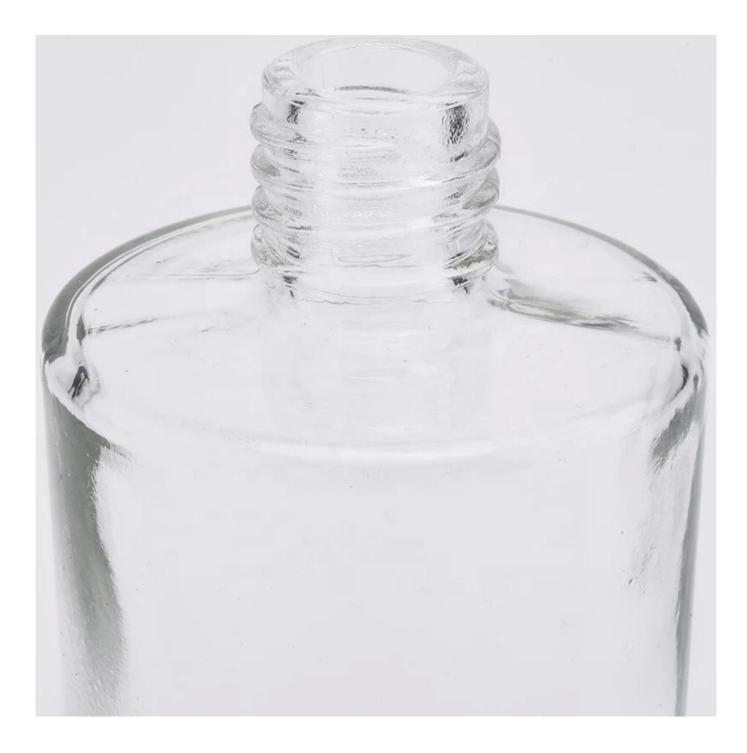

## images on this site are copyrighted by Sunny Glassware. Any unauthorized reprinting will be regarded as copyright infringement.\*

| ltem             | SGHY19072201                                                                                 |
|------------------|----------------------------------------------------------------------------------------------|
|                  | Top dia: 15.3mm                                                                              |
|                  | Bottom dia: 46.8mm                                                                           |
|                  | Height: 21.9mm                                                                               |
|                  | Weight: 153g                                                                                 |
|                  | Capacity: 116ml                                                                              |
|                  | MOQ:50,000pcs                                                                                |
| for your choice  | 1. Any logo printing on the body                                                             |
|                  | 2. Any color painted, frost, electroplate, pattern laser carver for the finish               |
|                  | 3. Special package like shrink wrap, color gift box, white gift box etc                      |
|                  | 4. Open new mould for the glass, wood, plastic or metal as you like                          |
|                  | 5. Different size and shapes meet your needs                                                 |
| sample time      | 1. 5 days if at exist shaped and size of glass 2. 15 days if need new shape or size of glass |
| packing          | Normal packing,Individual gift box, PVC box, window box, color box, white box, etc.          |
| product capacity | 500,000~1,000,000 pcs per month                                                              |
| delivery time    | Within 35 days after the sample and order confirmed                                          |
| payment term     | 30% deposit by T/T in advance and the balance against the copy of B/L                        |
| shipment         | By sea,by air,by Express and your shipping agent is acceptable                               |