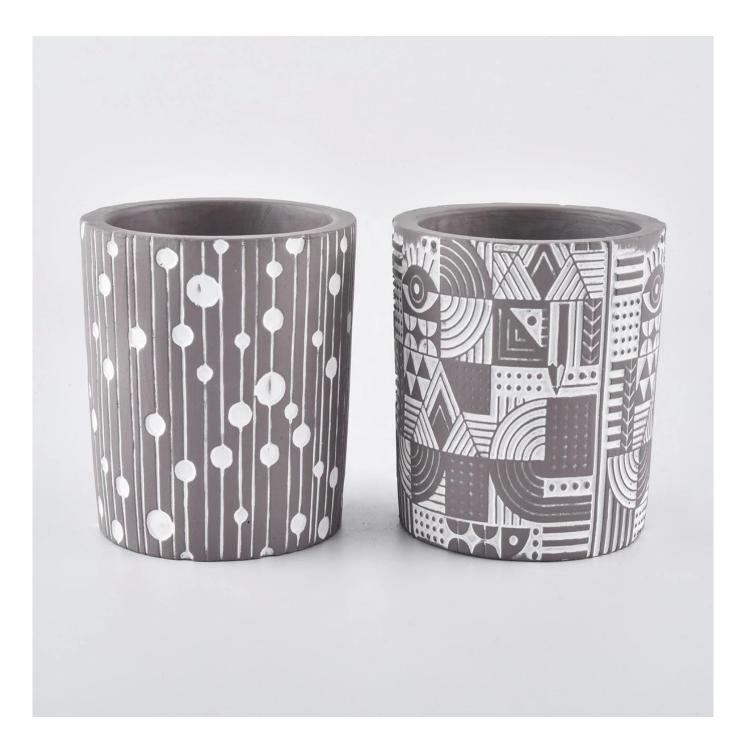

Product name

Sunny custom grey cylinder concrete candle ja for candle making home decoration

| Diamension           | Top dia:84mm<br>Bottom dia:79mm<br>Height:100mm<br>Weight:330g<br>Capacity:290ml                                                                                                                                                                               |
|----------------------|----------------------------------------------------------------------------------------------------------------------------------------------------------------------------------------------------------------------------------------------------------------|
| Decorations          | decal printing on ceramic candle holders                                                                                                                                                                                                                       |
| Accessories          | Metal lid,wood lid,plastic lid for candle holders                                                                                                                                                                                                              |
| Sample lead time     | 5 days if at exist shaped and size of glass bottles<br>15~30 days for new shape or size of glass diffuser bottles                                                                                                                                              |
| Production lead time | 35~50 days after the sample and order confirmed                                                                                                                                                                                                                |
| OEM/ODM order        | We could create new mold for your own design<br>Moreover,we could design for you by your own idea to be a real product<br>Sunny Glassware strictly protect the customers' designs, all the newly designed<br>items from us haven't been copied in three years. |
| Inspection           | Inspect the goods by AQL standard which has extra inspect steps<br>Accept third party inspection                                                                                                                                                               |
| Payment terms        | 30% deposit by T/T in advance and the balance against the copy of B/L                                                                                                                                                                                          |
| Shipment             | By sea,by air,by Express and your shipping agent is acceptable<br>We have own logistic company Sunny Worldwide to provide you sea& air freight shipment                                                                                                        |