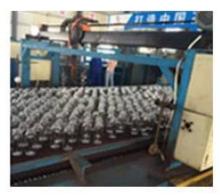

### **Production Line**

### Is Machine Production Line

2.Moulding

3.Annealing

4.Annealing-Done

5.Inspection

6.Packing

7.Storage Warehouse