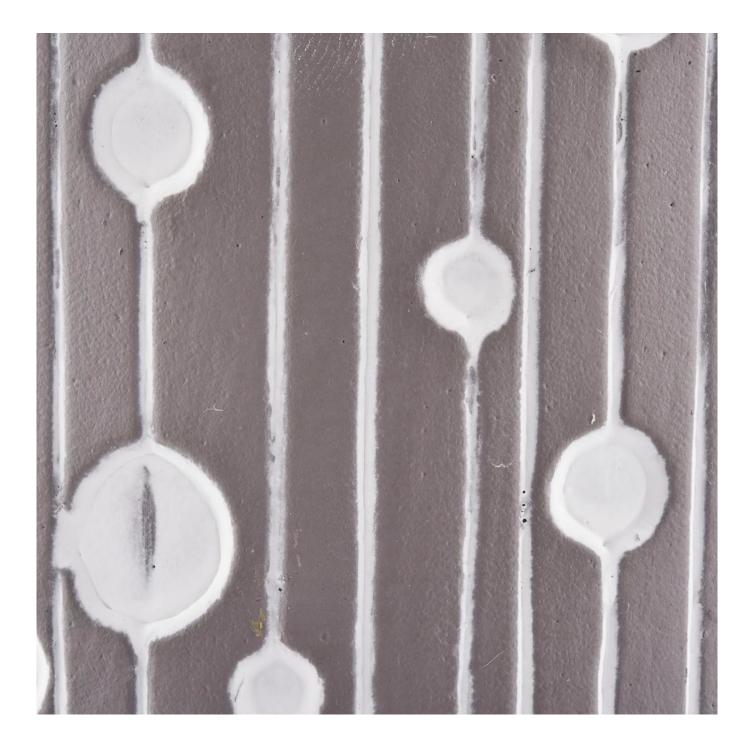

Product name

Sunny custom grey cylinder concrete candle ja for candle making home decoration

| Diamension           | Top dia:84mm<br>Bottom dia:79mm<br>Height:100mm<br>Weight:330g<br>Capacity:290ml                                                                                                                                                                               |
|----------------------|----------------------------------------------------------------------------------------------------------------------------------------------------------------------------------------------------------------------------------------------------------------|
| Decorations          | decal printing on ceramic candle holders                                                                                                                                                                                                                       |
| Accessories          | Metal lid,wood lid,plastic lid for candle holders                                                                                                                                                                                                              |
| Sample lead time     | 5 days if at exist shaped and size of glass bottles<br>15~30 days for new shape or size of glass diffuser bottles                                                                                                                                              |
| Production lead time | 35~50 days after the sample and order confirmed                                                                                                                                                                                                                |
| OEM/ODM order        | We could create new mold for your own design<br>Moreover,we could design for you by your own idea to be a real product<br>Sunny Glassware strictly protect the customers' designs, all the newly designed<br>items from us haven't been copied in three years. |
| Inspection           | Inspect the goods by AQL standard which has extra inspect steps<br>Accept third party inspection                                                                                                                                                               |
| Payment terms        | 30% deposit by T/T in advance and the balance against the copy of B/L                                                                                                                                                                                          |
| Shipment             | By sea,by air,by Express and your shipping agent is acceptable<br>We have own logistic company Sunny Worldwide to provide you sea& air freight shipment                                                                                                        |