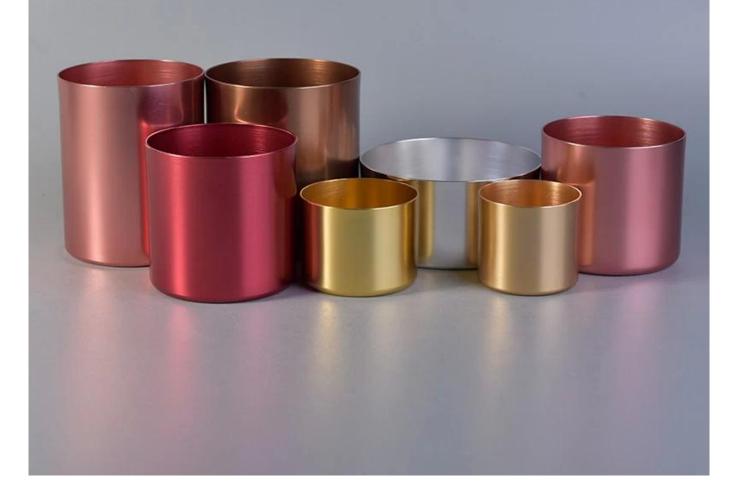

| Product name     | Sunny best quality high performance customized black metal candle holder                                            |
|------------------|---------------------------------------------------------------------------------------------------------------------|
| Diamension       | Top dia: 64mm<br>Bottom dia: 62mm<br>Height: 50mm<br>Weight: 28g<br>Capacity: 142ml                                 |
| Decorations      | decal printing on ceramic candle holders                                                                            |
| Accessories      | Metal lid,wood lid,plastic lid for candle holders                                                                   |
| Sample lead time | 5 days if at exist shaped and size of metal candle holders<br>15~30 days for new shape or size of metal candle jars |