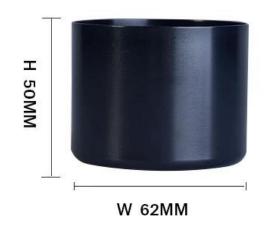

| Product name     | Sunny best quality high performance customized black metal candle holder                                            |
|------------------|---------------------------------------------------------------------------------------------------------------------|
| Diamension       | Top dia: 64mm<br>Bottom dia: 62mm<br>Height: 50mm<br>Weight: 28g<br>Capacity: 142ml                                 |
| Decorations      | decal printing on ceramic candle holders                                                                            |
| Accessories      | Metal lid,wood lid,plastic lid for candle holders                                                                   |
| Sample lead time | 5 days if at exist shaped and size of metal candle holders<br>15~30 days for new shape or size of metal candle jars |