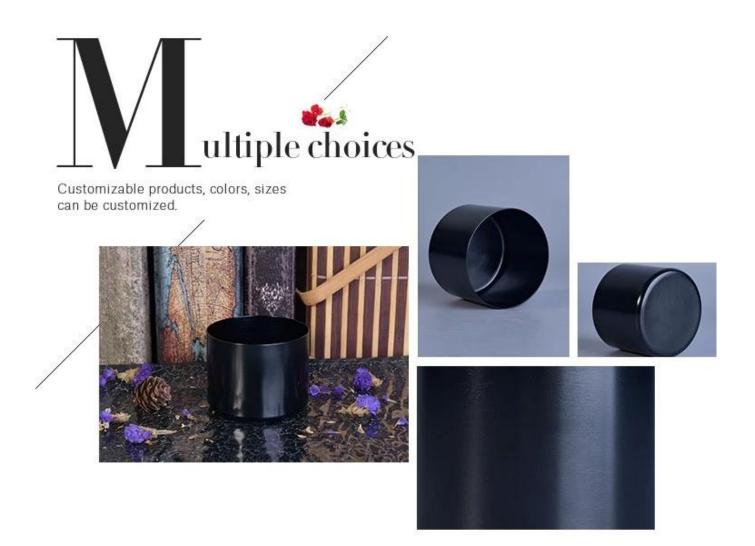

| Product name     | Sunny best quality high performance customized black metal candle holder                                            |
|------------------|---------------------------------------------------------------------------------------------------------------------|
| Diamension       | Top dia: 64mm<br>Bottom dia: 62mm<br>Height: 50mm<br>Weight: 28g<br>Capacity: 142ml                                 |
| Decorations      | decal printing on ceramic candle holders                                                                            |
| Accessories      | Metal lid,wood lid,plastic lid for candle holders                                                                   |
| Sample lead time | 5 days if at exist shaped and size of metal candle holders<br>15~30 days for new shape or size of metal candle jars |