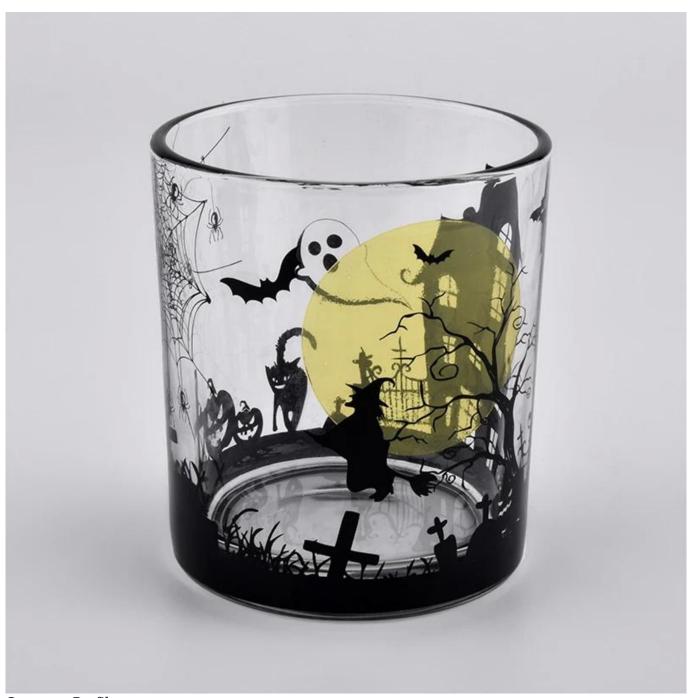

**Product Description** 

Highlight:

Sunny design amber cylinder votive ceramic candle holders in bulk

This type cylinder tealight candle jar is so suitable for festival and home decoration

Advantages:

Focusing on luxury fragrance products in the latest 10 years, Sunny Glassware is the supplier of 80% fragrance brands in the