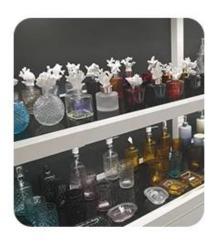

|                                               |
| delivery time    | Within 35 days after the sample and order confirmed                                 |                                               |
| payment term     | 30% deposit by T/T in advance and the balance against the copy of B/L               |                                               |
| shipment         | By sea,by air,by Express and your shipping agent is acceptable                      |                                               |

### **Detailed Images**

\*All the images on this site are copyrighted by Sunny Glassware. Any unauthorized reprinting will be regarded as copyright infringement.\*











**Company Information** 



## · SAMPLE ROOM ·













## · FACTORY ·



















■ Silk-screen



■ Electroplating



Normaly Automatic Close Mold Machine-Pressed Craft is applied to make candle holders which meet following features:

- · Top diameter large than bottom
- · Mass production with high MOQ
- · No embossed pattern on outer wall
- · Simple pattern inwall is available
- Inwall Max-Min thickness: 1.5~10mm
- · Bottom thickness: 4~30mm
- · Low cost
- · Simple shape containers



■ Spraying ■ Engraving ■ Electroplating ☐ Silk-Screen

Welcome to our **video channel** as following links to watch Sunny Company introduction and products presentation https://www.youtube.com/channel/UCcnnb\_BDNnGW-w2W6AZmoJg https://youtu.be/esREMsXEgrw

#### **Packaging & Shipping**