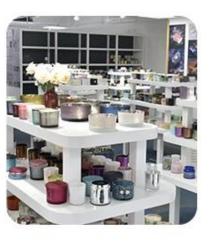

|                                               |
| delivery time    | Within 35 days after the sample and order confirmed                                 |                                               |
| payment term     | 30% deposit by T/T in advance and the balance against the copy of B/L               |                                               |
| shipment         | By sea,by air,by Express and your shipping agent is acceptable                      |                                               |

### **Detailed Images**

\*All the images on this site are copyrighted by Sunny Glassware. Any unauthorized reprinting will be regarded as copyright infringement.\*











**Company Information** 



## · SAMPLE ROOM ·













## · FACTORY ·



















■ Silk-screen



■ Electroplating



Normaly Automatic Close Mold Machine-Pressed Craft is applied to make candle holders which meet following features:

- · Top diameter large than bottom
- · Mass production with high MOQ
- · No embossed pattern on outer wall
- · Simple pattern inwall is available
- Inwall Max-Min thickness: 1.5~10mm
- · Bottom thickness: 4~30mm
- · Low cost
- · Simple shape containers



■ Spraying ■ Engraving ■ Electroplating ☐ Silk-Screen

Welcome to our **video channel** as following links to watch Sunny Company introduction and products presentation https://www.youtube.com/channel/UCcnnb\_BDNnGW-w2W6AZmoJg https://youtu.be/esREMsXEgrw

#### **Packaging & Shipping**