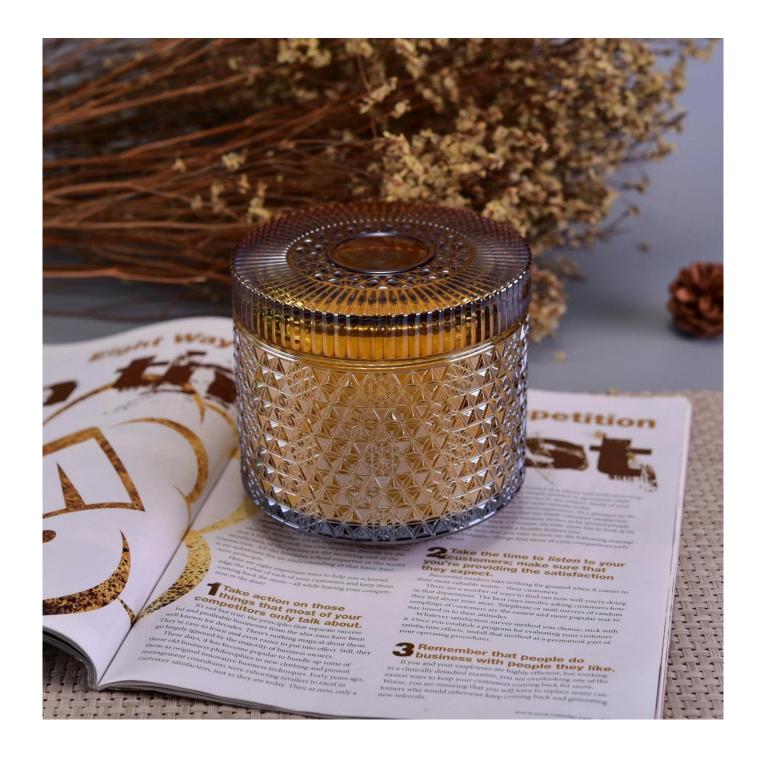

**Product Description** 

| Item             | Top dia: 73mm Bottom dia:83mm Height: 98mm Max dia: 85mm                            |                                               |
|------------------|-------------------------------------------------------------------------------------|-----------------------------------------------|
|                  | Weight: 405g<br>Capacity: 277ml                                                     |                                               |
| for your choice  | 1. Any logo printing on the body                                                    |                                               |
|                  | 2. Any color painted,frost,electroplate, pattern laser carver for the finish        |                                               |
|                  | 3. Special package like shrink wrap, color gift box, white gift box etc             |                                               |
|                  | 4. Open new mould for the glass, wood, plastic or metal as you like                 |                                               |
|                  | 5. Different size and shapes meet your needs                                        |                                               |
| sample time      | 1. 5 days if at exist shaped and size of glass                                      | 2. 15 days if need new shape or size of glass |
| packing          | Normal packing,Individual gift box, PVC box, window box, color box, white box, etc. |                                               |
| product capacity | 500,000~1,000,000 pcs per month                                                     |                                               |
| delivery time    | Within 35 days after the sample and order confirmed                                 |                                               |
| payment term     | 30% deposit by T/T in advance and the balance against the copy of B/L               |                                               |
| shipment         | By sea,by air,by Express and your shipping agent is acceptable                      |                                               |

### **Detailed Images**

\*All the images on this site are copyrighted by Sunny Glassware. Any unauthorized reprinting will be regarded as copyright infringement.\*

**Company Information** 