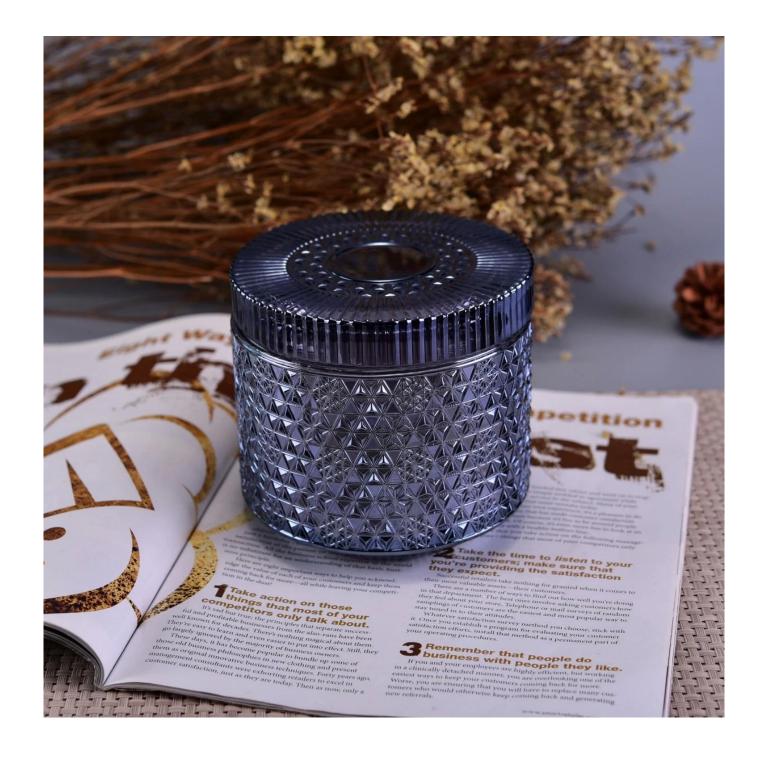

**Product Description** 

| Item             | Top dia: 73mm Bottom dia:83mm Height: 98mm Max dia: 85mm                            |                                               |
|------------------|-------------------------------------------------------------------------------------|-----------------------------------------------|
|                  | Weight: 405g<br>Capacity: 277ml                                                     |                                               |
| for your choice  | 1. Any logo printing on the body                                                    |                                               |
|                  | 2. Any color painted,frost,electroplate, pattern laser carver for the finish        |                                               |
|                  | 3. Special package like shrink wrap, color gift box, white gift box etc             |                                               |
|                  | 4. Open new mould for the glass, wood, plastic or metal as you like                 |                                               |
|                  | 5. Different size and shapes meet your needs                                        |                                               |
| sample time      | 1. 5 days if at exist shaped and size of glass                                      | 2. 15 days if need new shape or size of glass |
| packing          | Normal packing,Individual gift box, PVC box, window box, color box, white box, etc. |                                               |
| product capacity | 500,000~1,000,000 pcs per month                                                     |                                               |
| delivery time    | Within 35 days after the sample and order confirmed                                 |                                               |
| payment term     | 30% deposit by T/T in advance and the balance against the copy of B/L               |                                               |
| shipment         | By sea,by air,by Express and your shipping agent is acceptable                      |                                               |

### **Detailed Images**

\*All the images on this site are copyrighted by Sunny Glassware. Any unauthorized reprinting will be regarded as copyright infringement.\*

**Company Information** 