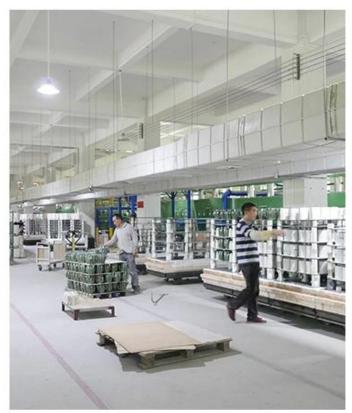

## · FACTORY ·

■ Silk-screen

■ Electroplating

Normaly Automatic Close Mold Machine-Pressed Craft is applied to make candle holders which meet following features:

- · Top diameter large than bottom
- · Mass production with high MOQ
- · No embossed pattern on outer wall
- · Simple pattern inwall is available
- Inwall Max-Min thickness: 1.5~10mm
- · Bottom thickness: 4~30mm
- · Low cost
- · Simple shape containers