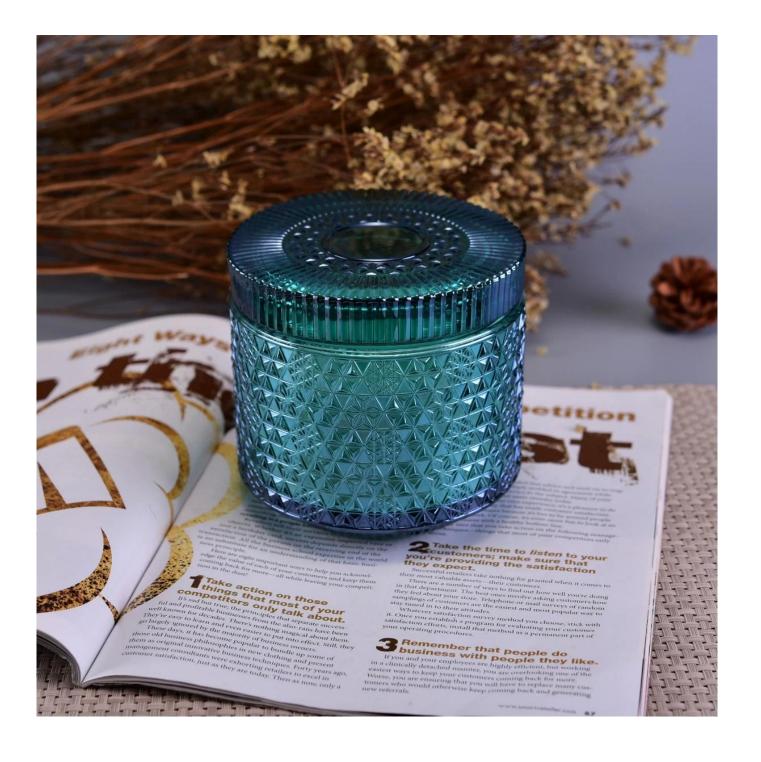

**Product Description** 

| Item             | Top dia: 73mm Bottom dia:83mm Height: 98mm Max dia: 85mm                            |                                               |
|------------------|-------------------------------------------------------------------------------------|-----------------------------------------------|
|                  | Weight: 405g<br>Capacity: 277ml                                                     |                                               |
| for your choice  | 1. Any logo printing on the body                                                    |                                               |
|                  | 2. Any color painted,frost,electroplate, pattern laser carver for the finish        |                                               |
|                  | 3. Special package like shrink wrap, color gift box, white gift box etc             |                                               |
|                  | 4. Open new mould for the glass, wood, plastic or metal as you like                 |                                               |
|                  | 5. Different size and shapes meet your needs                                        |                                               |
| sample time      | 1. 5 days if at exist shaped and size of glass                                      | 2. 15 days if need new shape or size of glass |
| packing          | Normal packing,Individual gift box, PVC box, window box, color box, white box, etc. |                                               |
| product capacity | 500,000~1,000,000 pcs per month                                                     |                                               |
| delivery time    | Within 35 days after the sample and order confirmed                                 |                                               |
| payment term     | 30% deposit by T/T in advance and the balance against the copy of B/L               |                                               |
| shipment         | By sea,by air,by Express and your shipping agent is acceptable                      |                                               |

### **Detailed Images**

\*All the images on this site are copyrighted by Sunny Glassware. Any unauthorized reprinting will be regarded as copyright infringement.\*

**Company Information** 