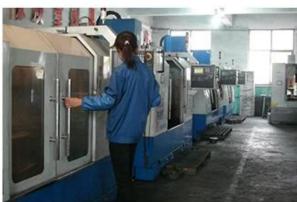

|                                               |
| delivery time    | Within 35 days after the sample and order confirmed                                 |                                               |
| payment term     | 30% deposit by T/T in advance and the balance against the copy of B/L               |                                               |
| shipment         | By sea,by air,by Express and your shipping agent is acceptable                      |                                               |

### **Detailed Images**

\*All the images on this site are copyrighted by Sunny Glassware. Any unauthorized reprinting will be regarded as copyright infringement.\*











**Company Information** 



## · SAMPLE ROOM ·













## · FACTORY ·



















■ Silk-screen



■ Electroplating



Normaly Automatic Close Mold Machine-Pressed Craft is applied to make candle holders which meet following features:

- · Top diameter large than bottom
- · Mass production with high MOQ
- · No embossed pattern on outer wall
- · Simple pattern inwall is available
- Inwall Max-Min thickness: 1.5~10mm
- · Bottom thickness: 4~30mm
- · Low cost
- · Simple shape containers



■ Spraying ■ Engraving ■ Electroplating ☐ Silk-Screen

Welcome to our **video channel** as following links to watch Sunny Company introduction and products presentation https://www.youtube.com/channel/UCcnnb\_BDNnGW-w2W6AZmoJg https://youtu.be/esREMsXEgrw

#### **Packaging & Shipping**