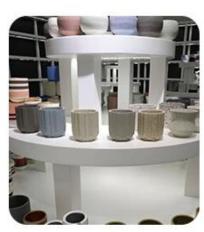

h                                                     |                                               |
| delivery time    | Within 35 days after the sample and order confirmed                                 |                                               |
| payment term     | 30% deposit by T/T in advance and the balance against the copy of B/L               |                                               |
| shipment         | By sea,by air,by Express and your shipping agent is acceptable                      |                                               |

### **Detailed Images**

\*All the images on this site are copyrighted by Sunny Glassware. Any unauthorized reprinting will be regarded as copyright infringement.\*











**Company Information** 



## · SAMPLE ROOM ·













## · FACTORY ·



















■ Silk-screen



■ Electroplating



Normaly Automatic Close Mold Machine-Pressed Craft is applied to make candle holders which meet following features:

- · Top diameter large than bottom
- · Mass production with high MOQ
- · No embossed pattern on outer wall
- · Simple pattern inwall is available
- Inwall Max-Min thickness: 1.5~10mm
- · Bottom thickness: 4~30mm
- · Low cost
- · Simple shape containers



■ Spraying ■ Engraving ■ Electroplating ☐ Silk-Screen

Welcome to our **video channel** as following links to watch Sunny Company introduction and products presentation https://www.youtube.com/channel/UCcnnb\_BDNnGW-w2W6AZmoJg https://youtu.be/esREMsXEgrw

#### **Packaging & Shipping**