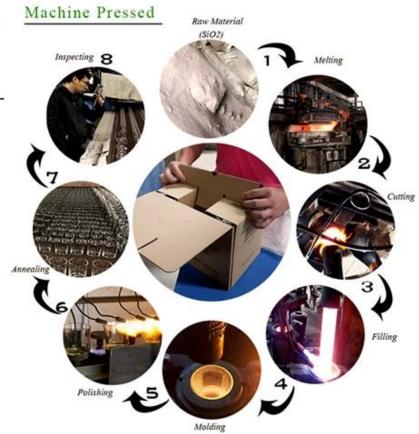

## · FACTORY ·

■ Silk-screen

■ Electroplating

Normaly Automatic Close Mold Machine-Pressed Craft is applied to make candle holders which meet following features:

- · Top diameter large than bottom
- · Mass production with high MOQ
- · No embossed pattern on outer wall
- · Simple pattern inwall is available
- Inwall Max-Min thickness: 1.5~10mm
- · Bottom thickness: 4~30mm
- · Low cost
- · Simple shape containers