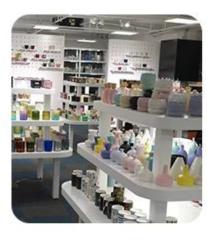

nth                                                     |                                               |
| delivery time    | Within 35 days after the sample and order confirmed                                 |                                               |
| payment term     | 30% deposit by T/T in advance and the balance against the copy of B/L               |                                               |
| shipment         | By sea,by air,by Express and your shipping agent is acceptable                      |                                               |

### **Detailed Images**

\*All the images on this site are copyrighted by Sunny Glassware. Any unauthorized reprinting will be regarded as copyright infringement.\*











**Company Information** 



## · SAMPLE ROOM ·













## · FACTORY ·



















■ Silk-screen



■ Electroplating



Normaly Automatic Close Mold Machine-Pressed Craft is applied to make candle holders which meet following features:

- · Top diameter large than bottom
- · Mass production with high MOQ
- · No embossed pattern on outer wall
- · Simple pattern inwall is available
- Inwall Max-Min thickness: 1.5~10mm
- · Bottom thickness: 4~30mm
- · Low cost
- · Simple shape containers



■ Spraying ■ Engraving ■ Electroplating ☐ Silk-Screen

Welcome to our **video channel** as following links to watch Sunny Company introduction and products presentation https://www.youtube.com/channel/UCcnnb\_BDNnGW-w2W6AZmoJg https://youtu.be/esREMsXEgrw

#### **Packaging & Shipping**