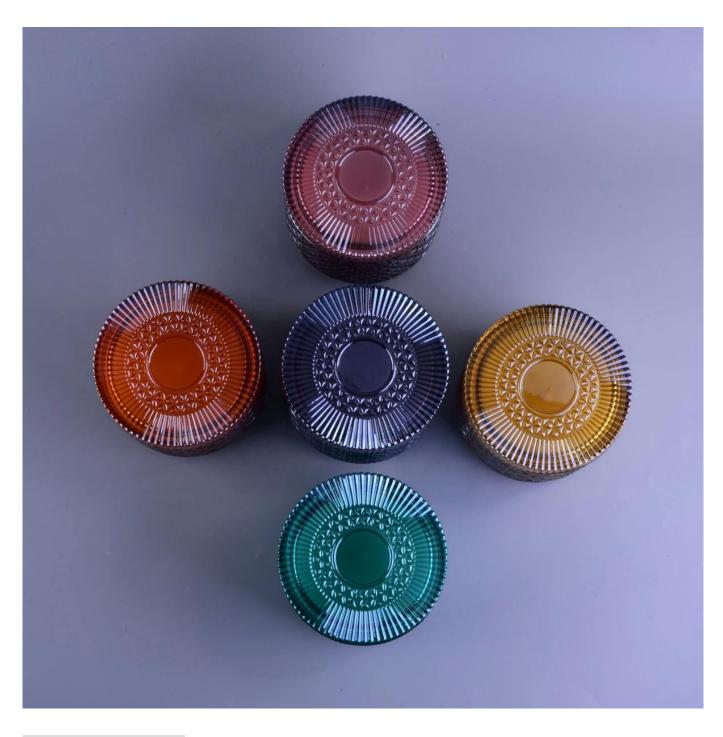

**Product Description** 

| Item             | Top dia: 73mm Bottom dia:83mm Height: 98mm Max dia: 85mm                            |                                               |
|------------------|-------------------------------------------------------------------------------------|-----------------------------------------------|
|                  | Weight: 405g<br>Capacity: 277ml                                                     |                                               |
| for your choice  | 1. Any logo printing on the body                                                    |                                               |
|                  | 2. Any color painted,frost,electroplate, pattern laser carver for the finish        |                                               |
|                  | 3. Special package like shrink wrap, color gift box, white gift box etc             |                                               |
|                  | 4. Open new mould for the glass, wood, plastic or metal as you like                 |                                               |
|                  | 5. Different size and shapes meet your needs                                        |                                               |
| sample time      | 1. 5 days if at exist shaped and size of glass                                      | 2. 15 days if need new shape or size of glass |
| packing          | Normal packing,Individual gift box, PVC box, window box, color box, white box, etc. |                                               |
| product capacity | 500,000~1,000,000 pcs per month                                                     |                                               |
| delivery time    | Within 35 days after the sample and order confirmed                                 |                                               |
| payment term     | 30% deposit by T/T in advance and the balance against the copy of B/L               |                                               |
| shipment         | By sea,by air,by Express and your shipping agent is acceptable                      |                                               |

### **Detailed Images**

\*All the images on this site are copyrighted by Sunny Glassware. Any unauthorized reprinting will be regarded as copyright infringement.\*

**Company Information** 