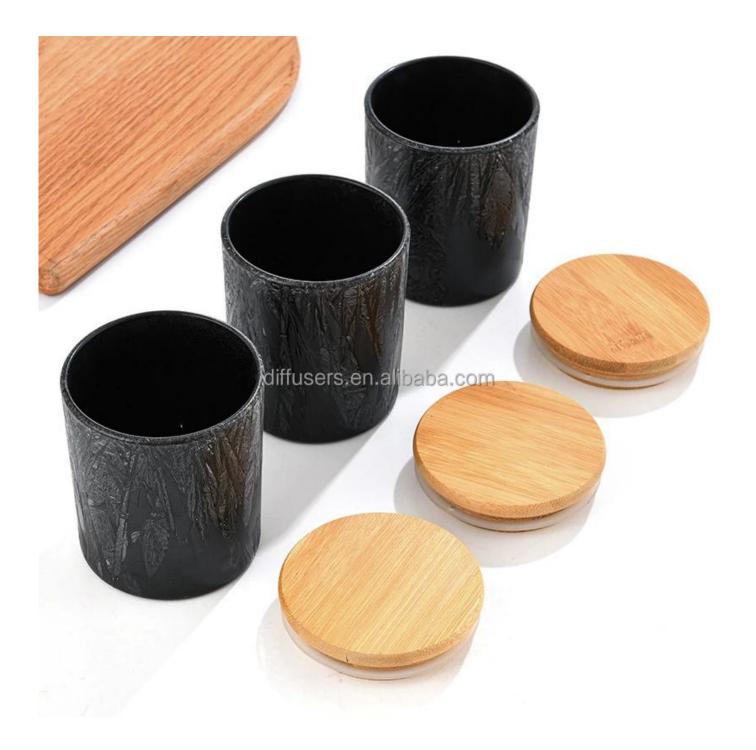

## **Small Quantity** Acceptance

all products have stock anytime

| Product name         | Sunny frosted glass candle vessels luxury for home decoration          |
|----------------------|------------------------------------------------------------------------|
| Decorations          | candle containers with frosted color                                   |
| Sample lead time     | 5 days if at exist shaped and size of glass candle jars                |
|                      | 15~30 days for new shape or size of glass candle jars                  |
| Production lead time | 35~50 days after the sample and order confirmed                        |
| OEM/ODM order        | We could create new mold for your own design                           |
|                      | Moreover,we could design for you by your own idea to be a real product |
| Inspection           | Inspect the goods by AQ standard which has extra inspect steps         |
|                      | Accept third party inspection                                          |
| Payment terms        | 30% deposit by T/T in advance and the balance against the copy of B/L  |