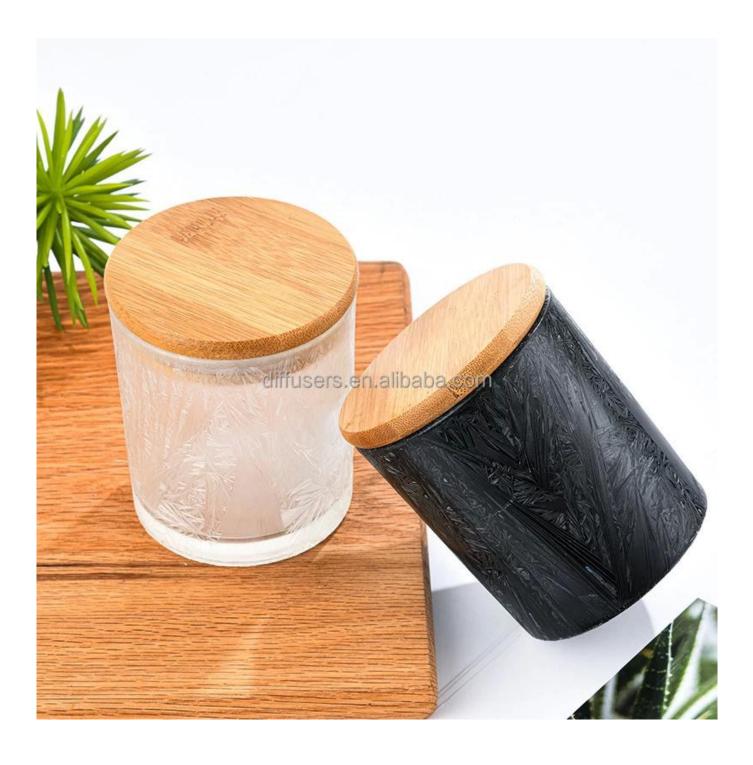

## **Small Quantity** Acceptance

all products have stock anytime

| Product name         | Sunny frosted glass candle vessels luxury for home decoration          |
|----------------------|------------------------------------------------------------------------|
| Decorations          | candle containers with frosted color                                   |
| Sample lead time     | 5 days if at exist shaped and size of glass candle jars                |
|                      | 15~30 days for new shape or size of glass candle jars                  |
| Production lead time | 35~50 days after the sample and order confirmed                        |
| OEM/ODM order        | We could create new mold for your own design                           |
|                      | Moreover,we could design for you by your own idea to be a real product |
| Inspection           | Inspect the goods by AQ standard which has extra inspect steps         |
|                      | Accept third party inspection                                          |
| Payment terms        | 30% deposit by T/T in advance and the balance against the copy of B/L  |