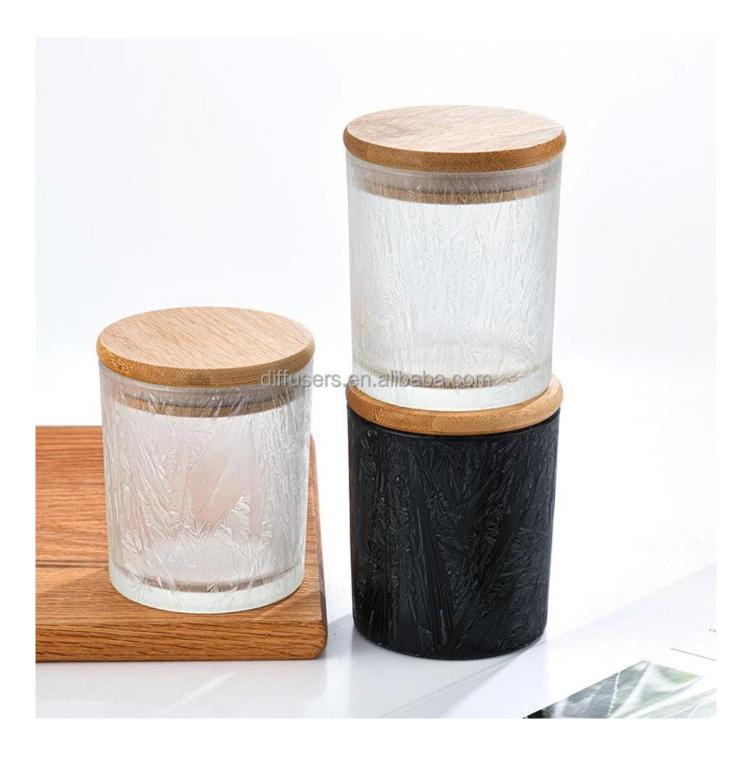

## **Small Quantity** Acceptance

all products have stock anytime

| Product name         | Sunny frosted glass candle vessels luxury for home decoration          |
|----------------------|------------------------------------------------------------------------|
| Decorations          | candle containers with frosted color                                   |
| Sample lead time     | 5 days if at exist shaped and size of glass candle jars                |
|                      | 15~30 days for new shape or size of glass candle jars                  |
| Production lead time | 35~50 days after the sample and order confirmed                        |
| OEM/ODM order        | We could create new mold for your own design                           |
|                      | Moreover,we could design for you by your own idea to be a real product |
| Inspection           | Inspect the goods by AQ standard which has extra inspect steps         |
|                      | Accept third party inspection                                          |
| Payment terms        | 30% deposit by T/T in advance and the balance against the copy of B/L  |