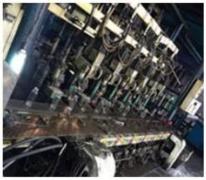

### **Production Line**

### Is Machine Production Line

1.Material Cutting

2.Moulding

3.Annealing

4.Annealing-Done

5.Inspection

6.Packing

7.Storage Warehouse