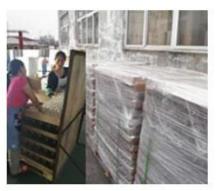

### Is Machine Production Line

1.Material Cutting

2.Moulding

3.Annealing

4.Annealing-Done

5.Inspection

6.Packing

7.Storage Warehouse