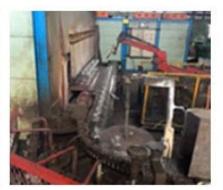

### **Production Line**

### Is Machine Production Line

1.Material Cutting

2.Moulding

3.Annealing

4.Annealing-Done

5.Inspection

6.Packing

7.Storage Warehouse