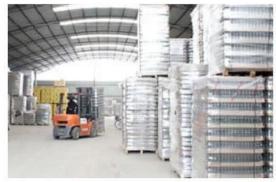

### Is Machine Production Line

1.Material Cutting

2.Moulding

3.Annealing

4.Annealing-Done

5.Inspection

6.Packing

7.Storage Warehouse