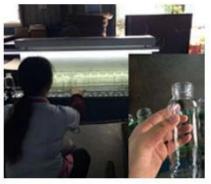

### Is Machine Production Line

1.Material Cutting

2.Moulding

3.Annealing

4.Annealing-Done

5.Inspection

6.Packing

7.Storage Warehouse