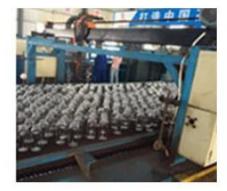

### **Production Line**

### Is Machine Production Line

1.Material Cutting

2.Moulding

3.Annealing

4.Annealing-Done

5.Inspection

6.Packing

7.Storage Warehouse