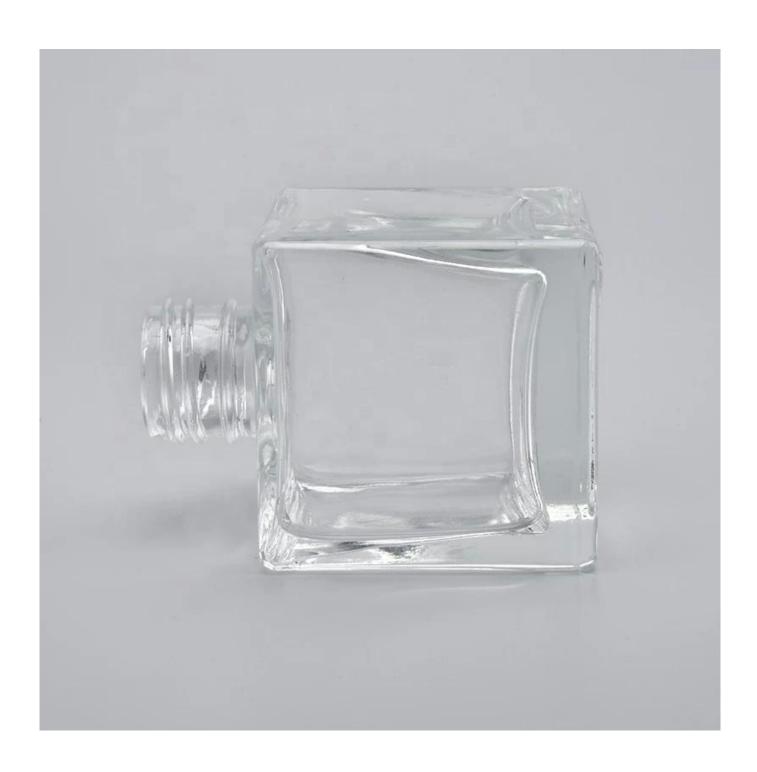

# \*All the images on this site are copyrighted by Sunny Glassware. Any una uthorized reprinting will be regarded as copyright infringement.\*

|                  | SGHY19101003                                                                                  |  |  |  |
|------------------|-----------------------------------------------------------------------------------------------|--|--|--|
|                  | Top dia: 20mm                                                                                 |  |  |  |
|                  | Bottom dia: 47mm                                                                              |  |  |  |
| Item             | Height: 64mm                                                                                  |  |  |  |
|                  | Weight: 120g                                                                                  |  |  |  |
|                  | Capacity: 60ml                                                                                |  |  |  |
|                  | MOQ:100,000pcs                                                                                |  |  |  |
|                  | 1. Any logo printing on the body                                                              |  |  |  |
|                  | 2. Any color painted,frost,electroplate, pattern laser carver for the finish                  |  |  |  |
| for your choice  | 3. Special package like shrink wrap, color gift box, white gift box etc                       |  |  |  |
|                  | 4. Open new mould for the glass, wood, plastic or metal as you like                           |  |  |  |
|                  | 5. Different size and shapes meet your needs                                                  |  |  |  |
| sample time      | 1. 5 days if at exist shaped and size of glass  2. 15 days if need new shape or size of glass |  |  |  |
| packing          | Normal packing,Individual gift box, PVC box, window box, color box, white box, etc.           |  |  |  |
| product capacity | 500,000~1,000,000 pcs per month                                                               |  |  |  |
| delivery time    | Within 35 days after the sample and order confirmed                                           |  |  |  |
| payment term     | 30% deposit by T/T in advance and the balance against the copy of B/L                         |  |  |  |
| shipment         | By sea,by air,by Express and your shipping agent is acceptable                                |  |  |  |