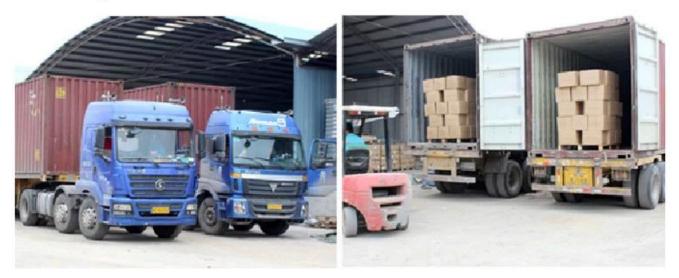

### **Production Line**

### Is Machine Production Line

2.Moulding

3.Annealing

4.Annealing-Done

5.Inspection

6.Packing

7.Storage Warehouse