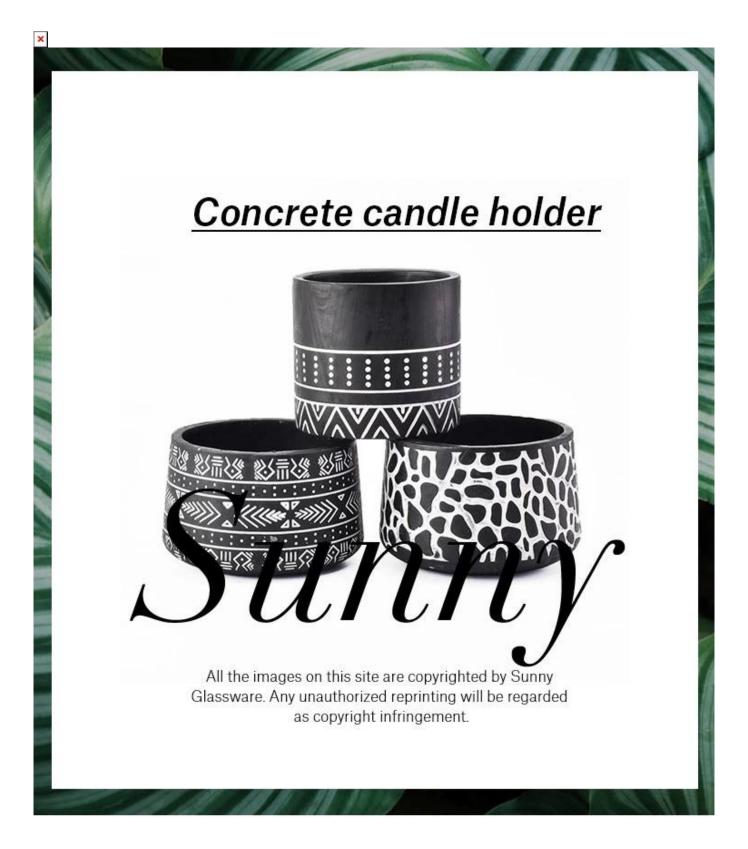

**Product Details** 

• All the images on this site are copyrighted by Sunny Glassware.

• Any unauthorized reprinting will be regarded as copyright infringement.

 $U_{\mbox{pmost}}$  dedication to design, never compression on quality

80% Fragrance Brands Supplier. No major quality complaints for 9 years.

 $\boldsymbol{S}_{\text{unny Glassware with our fragrance brands cusotmers, dependency of life and death}$ 

| Product name     | Sunny top quality concre candle holders with solid reputation and finely processed                                |
|------------------|-------------------------------------------------------------------------------------------------------------------|
| Diamension       | Top dia: 132mm<br>Bottom dia: 144mm<br>Height: 93.5mm<br>Weight: 602g<br>Capacity: 900ml                          |
| Decorations      | decal printing on ceramic candle holders                                                                          |
| Accessories      | Metal lid,wood lid,plastic lid for candle holders                                                                 |
| Sample lead time | 5 days if at exist shaped and size of glass bottles<br>15~30 days for new shape or size of glass diffuser bottles |