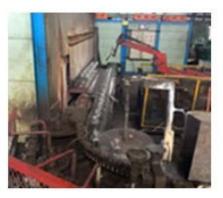

### **Production Line**

### Is Machine Production Line

2.Moulding

3.Annealing

4.Annealing-Done

5.Inspection

6.Packing

7.Storage Warehouse