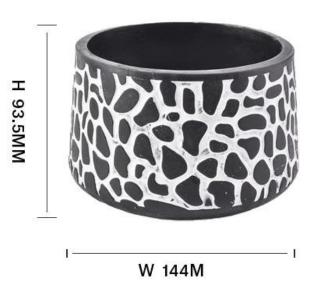

80% Fragrance Brands Supplier. No major quality complaints for 9 years.

 $\boldsymbol{S}_{\text{unny Glassware with our fragrance brands cusotmers, dependency of life and death}$ 

| Product name     | Sunny top quality concre candle holders with solid reputation and finely processed                                |
|------------------|-------------------------------------------------------------------------------------------------------------------|
| Diamension       | Top dia: 132mm<br>Bottom dia: 144mm<br>Height: 93.5mm<br>Weight: 602g<br>Capacity: 900ml                          |
| Decorations      | decal printing on ceramic candle holders                                                                          |
| Accessories      | Metal lid,wood lid,plastic lid for candle holders                                                                 |
| Sample lead time | 5 days if at exist shaped and size of glass bottles<br>15~30 days for new shape or size of glass diffuser bottles |