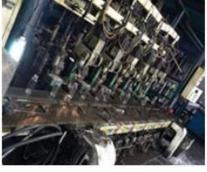

### **Production Line**

### Is Machine Production Line

2.Moulding

3.Annealing

4.Annealing-Done

5.Inspection

6.Packing

7.Storage Warehouse