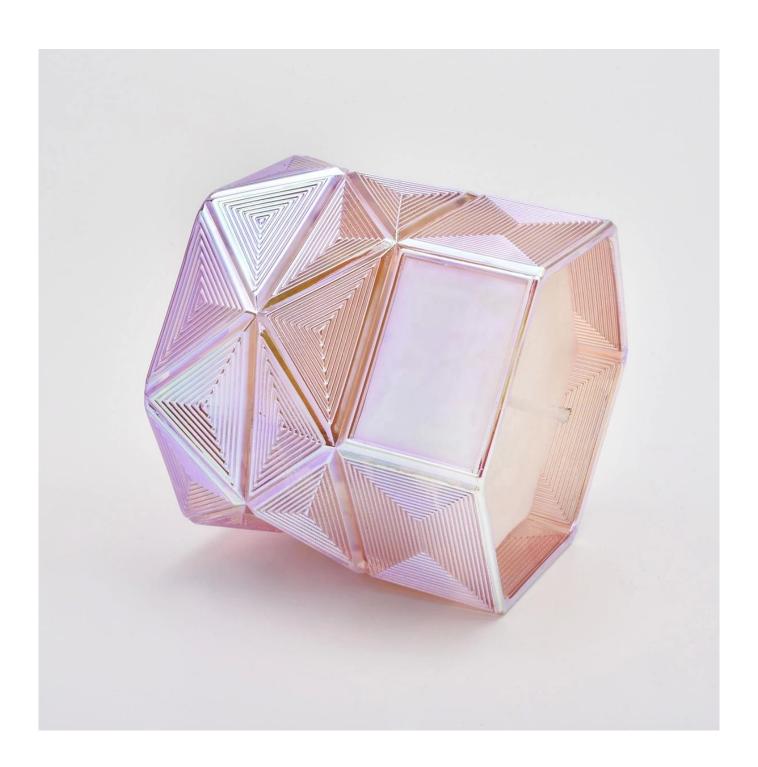

# Sunny Glassware with our fragrance brands cusotmers, dependency of life and death

| Product name         | Sunny wedding decoration pink Hexagon luxury glass candle holders      |  |  |
|----------------------|------------------------------------------------------------------------|--|--|
| Decorations          | electroplating copper/gold color on the glass candle holders           |  |  |
| Sample lead time     | 5 days if at exist shaped and size of glass bottles                    |  |  |
|                      | 15~30 days for new shape or size of glass diffuser bottles             |  |  |
| Production lead time | 35~50 days after the sample and order confirmed                        |  |  |
| OEM/ODM order        | We could create new mold for your own design                           |  |  |
|                      | Moreover,we could design for you by your own idea to be a real product |  |  |