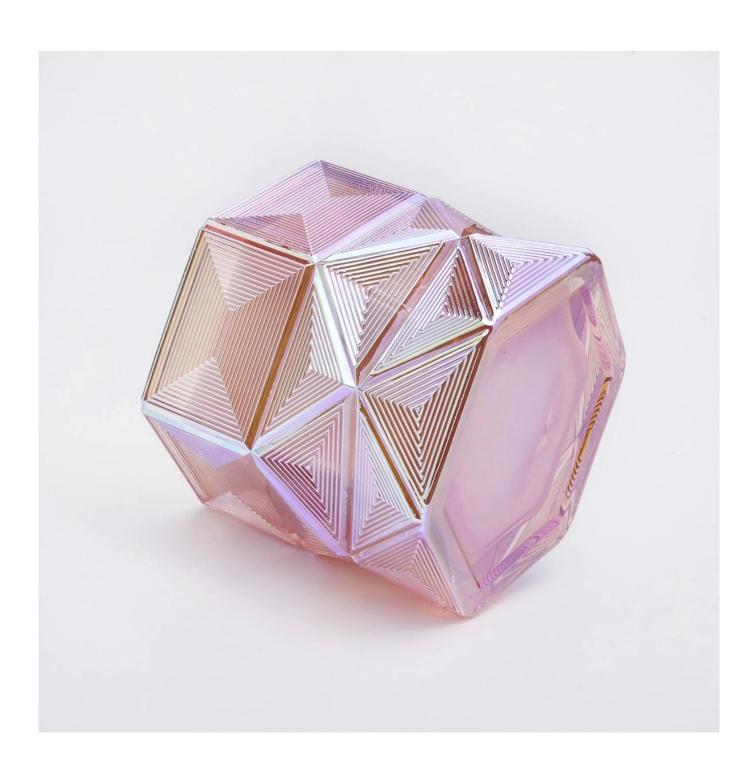

# Sunny Glassware with our fragrance brands cusotmers, dependency of life and death

| Product name         | Sunny wedding decoration pink Hexagon luxury glass candle holders      |  |  |
|----------------------|------------------------------------------------------------------------|--|--|
| Decorations          | electroplating copper/gold color on the glass candle holders           |  |  |
| Sample lead time     | 5 days if at exist shaped and size of glass bottles                    |  |  |
|                      | 15~30 days for new shape or size of glass diffuser bottles             |  |  |
| Production lead time | 35~50 days after the sample and order confirmed                        |  |  |
| OEM/ODM order        | We could create new mold for your own design                           |  |  |
|                      | Moreover,we could design for you by your own idea to be a real product |  |  |