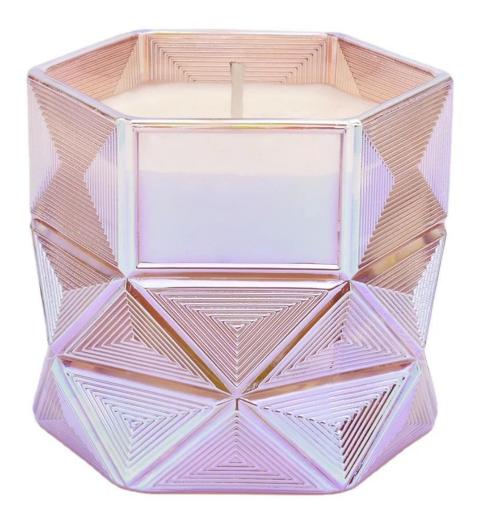

# Sunny Glassware with our fragrance brands cusotmers, dependency of life and death

| Product name         | Sunny wedding decoration pink Hexagon luxury glass candle holders      |  |  |
|----------------------|------------------------------------------------------------------------|--|--|
| Decorations          | electroplating copper/gold color on the glass candle holders           |  |  |
| Sample lead time     | 5 days if at exist shaped and size of glass bottles                    |  |  |
|                      | 15~30 days for new shape or size of glass diffuser bottles             |  |  |
| Production lead time | 35~50 days after the sample and order confirmed                        |  |  |
| OEM/ODM order        | We could create new mold for your own design                           |  |  |
|                      | Moreover,we could design for you by your own idea to be a real product |  |  |