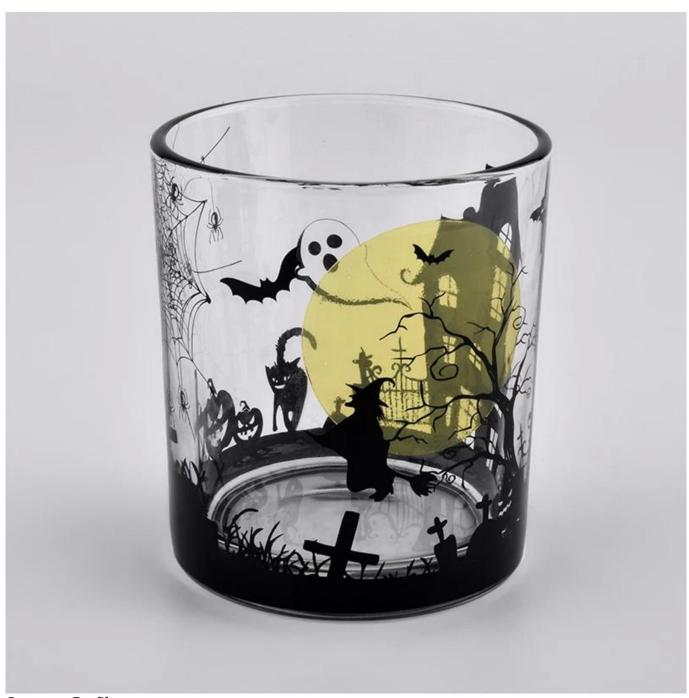

**Product Description** 

Highlight:

Suppliers custom black glazed cylinder ceramic candle holders 8oz 10oz 11oz

This type cylinder tealight candle jar is so suitable for festival and home decoration

Advantages: