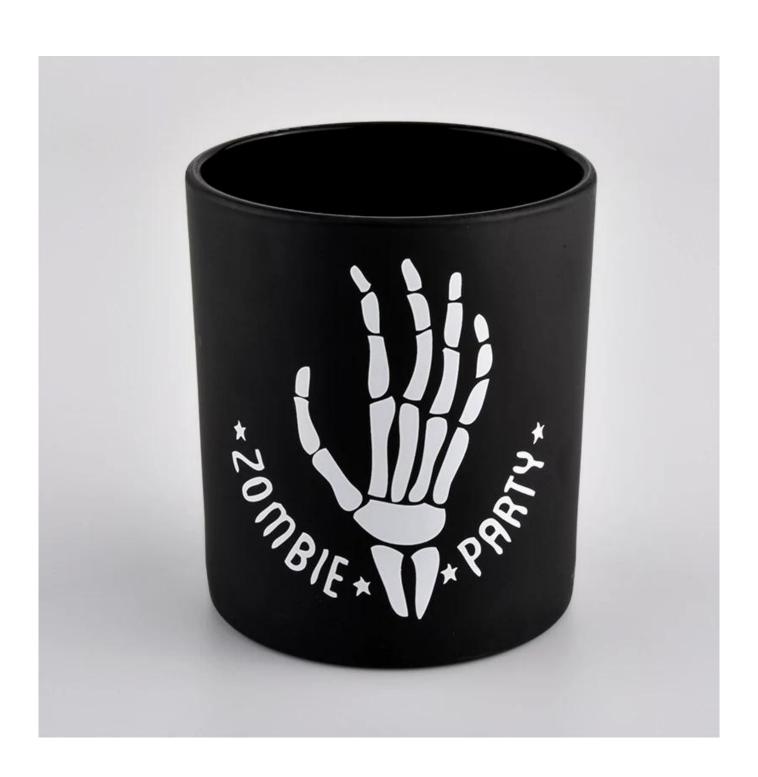

**Product Description** 

Highlight:

Suppliers custom black glazed cylinder ceramic candle holders 8oz 10oz 11oz

This type cylinder tealight candle jar is so suitable for festival and home decoration

Advantages:

Focusing on luxury fragrance products in the latest 10 years, Sunny Glassware is the supplier of 80% fragrance brands in the

United States. Specification

Specification Top dia:85mm Bottom dia:85mm Height:97mm Weight:271g Capacity:371ml