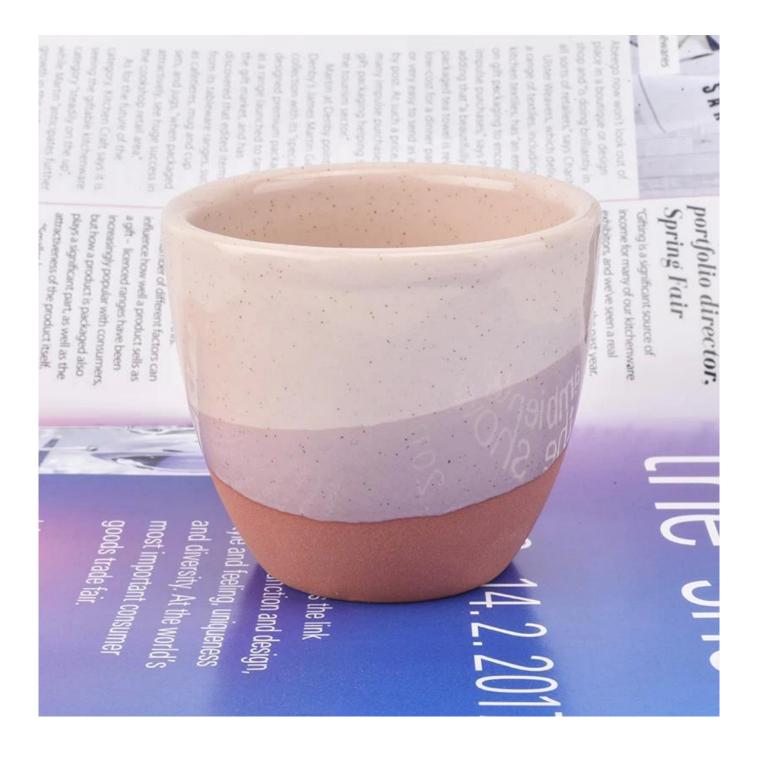

## **Product Description**

This **ceramic candle jar** is designed by our professional designers team. It is made from deep processing and kept good quality. It is suitable for home, wedding, party decorations and so on.

| product name   | Tealight votive ceramic candle jar wedding decoration supplier                                                          |
|----------------|-------------------------------------------------------------------------------------------------------------------------|
| Sample time    | <ol> <li>5 days if at exist shaped and size of ceramic</li> <li>15 days if need new shape or size of ceramic</li> </ol> |
| Measure(mm)    | Top dia: 72mm Bottom dia: 43mm Height:62mm Weight: 110g Capacity: 40ml                                                  |
| Packing        | Normal packing,Individual gift box, PVC box, window box, color box, white box, etc                                      |
| Delivery time  | Within 35 days after the sample and order confirmed                                                                     |
| Payment term   | 30% deposit by T/T in advance and the balance against the copy of B/L                                                   |
| Shipment       | By sea,by air,by Express and your shipping agent is acceptable                                                          |
| Usage Occasion | Home decor, Wedding Decoration, Wedding Favors, Decoration enhancement,                                                 |