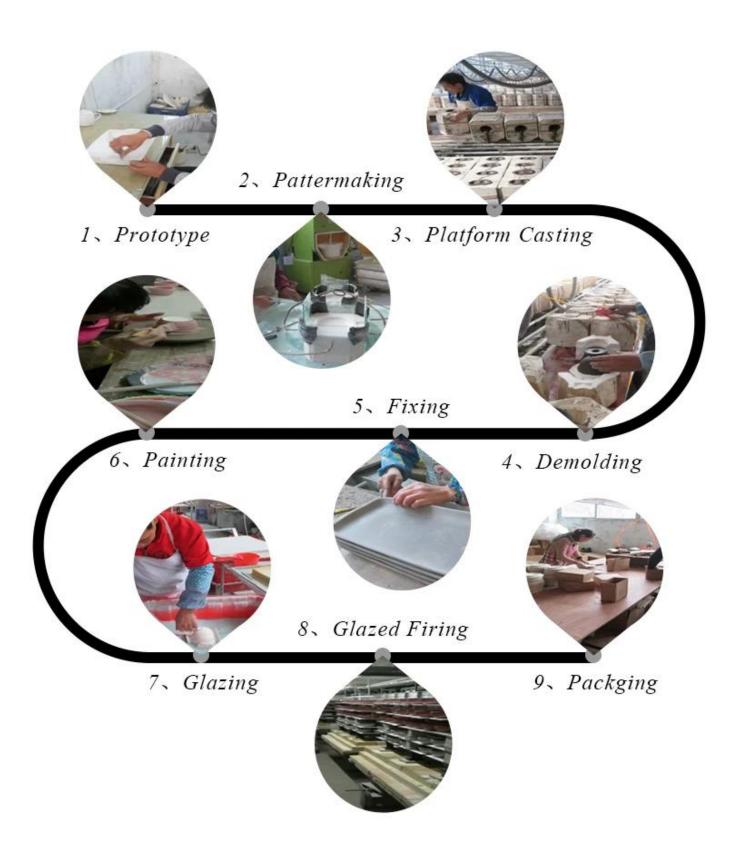

110g Capacity: 40ml                                                  |
| Packing        | Normal packing,Individual gift box, PVC box, window box, color box, white box, etc                                      |
| Delivery time  | Within 35 days after the sample and order confirmed                                                                     |
| Payment term   | 30% deposit by T/T in advance and the balance against the copy of B/L                                                   |
| Shipment       | By sea,by air,by Express and your shipping agent is acceptable                                                          |
| Usage Occasion | Home decor, Wedding Decoration, Wedding Favors, Decoration enhancement,                                                 |



# **Process Craft**



## **Packaging & Shipping**

We also have **our own professional and international logistic team** for your service.

We are your best choice without any concern.

# TPACKAGING&SHIPPING\_







# Exhibition



# <sup>⊤</sup>SAMPLE ROOM<sub>↓</sub>







# CERTIFICATIONS\_



# **Sunny Story**

Someone ask me, why <u>Sunny Glassware</u> is **the supplier of 80% fragrance brands in the United State**, take a second to listen to my story about <u>candle holders</u> order, you will understand Sunny always stay with you whatever it happens.

Last summer was really a great experience to us, J placed a big order with mass candle holders to Sunny Glassware at August 2018, everyone was so exciting and wanted to make it perfect .



Everything goes very well at the beginning, fast move, perfect