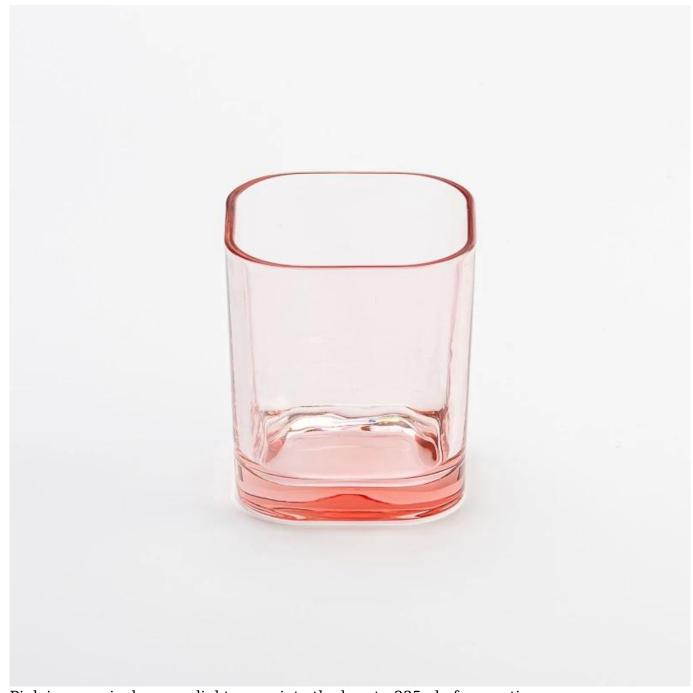

### **Product Description**

| product<br>name   | 400ml gold-bottom decal ceramic candle jar with lid wholesaler                                |
|-------------------|-----------------------------------------------------------------------------------------------|
| Sample<br>time    | 1. 5 days if there is glass shape and size 2. 15 days, if you need new shapes and sizes glass |
| Measure           | Top dia: 79*79mm Bottom dia: 73*73mm Height: 89.5mm Weight: 317g Capacity: 335ml              |
| Packing           | Normal packing, Individual gift box, PVC box, window box, color box, white box, etc           |
| Delivery<br>time  | Within 35 days after the sample and order confirmed                                           |
| Payment<br>term   | 30% deposit by T/T in advance and the balance against the copy of B/L                         |
| Shipment          | By sea,by air,by Express and your shipping agent is acceptable                                |
| Usage<br>Occasion | Home decor,Wedding Decoration,Wedding Favors,Decoration enhancement,                          |