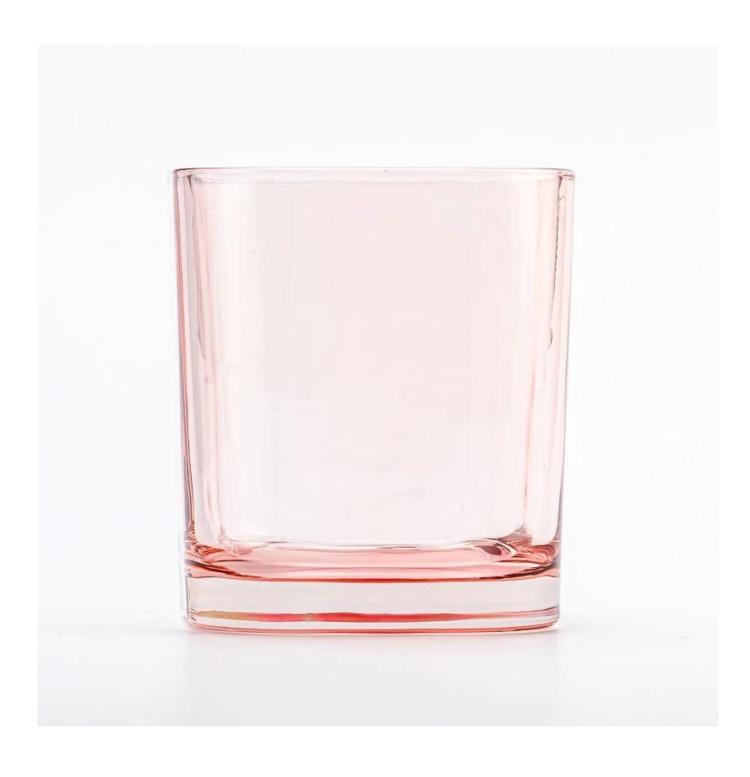

### **Product Description**

| product<br>name   | 400ml gold-bottom decal ceramic candle jar with lid wholesaler                                |
|-------------------|-----------------------------------------------------------------------------------------------|
| Sample<br>time    | 1. 5 days if there is glass shape and size 2. 15 days, if you need new shapes and sizes glass |
| Measure           | Top dia: 79*79mm Bottom dia: 73*73mm Height: 89.5mm Weight: 317g Capacity: 335ml              |
| Packing           | Normal packing, Individual gift box, PVC box, window box, color box, white box, etc           |
| Delivery<br>time  | Within 35 days after the sample and order confirmed                                           |
| Payment<br>term   | 30% deposit by T/T in advance and the balance against the copy of B/L                         |
| Shipment          | By sea,by air,by Express and your shipping agent is acceptable                                |
| Usage<br>Occasion | Home decor,Wedding Decoration,Wedding Favors,Decoration enhancement,                          |