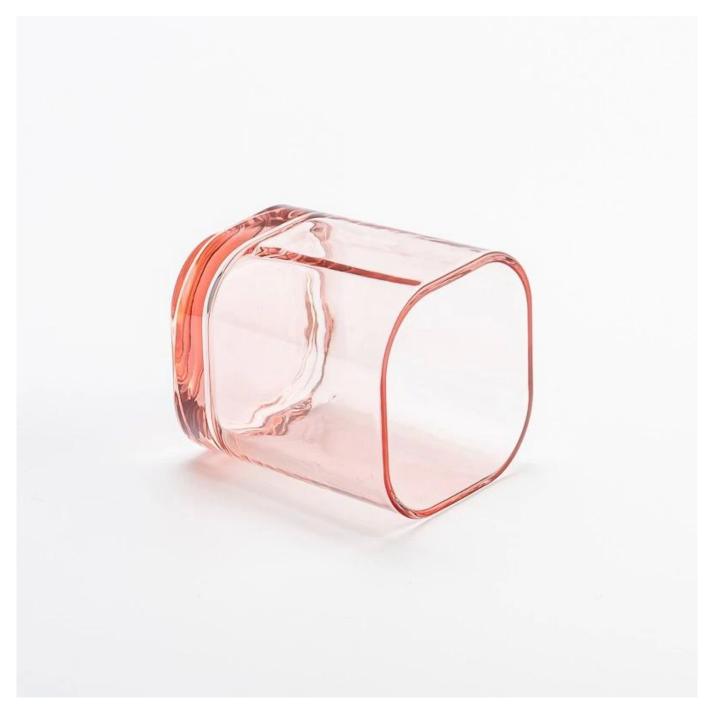

### **Product Description**

| product<br>name   | 400ml gold-bottom decal ceramic candle jar with lid wholesaler                                |
|-------------------|-----------------------------------------------------------------------------------------------|
| Sample<br>time    | 1. 5 days if there is glass shape and size 2. 15 days, if you need new shapes and sizes glass |
| Measure           | Top dia: 79*79mm Bottom dia: 73*73mm Height: 89.5mm Weight: 317g Capacity: 335ml              |
| Packing           | Normal packing, Individual gift box, PVC box, window box, color box, white box, etc           |
| Delivery<br>time  | Within 35 days after the sample and order confirmed                                           |
| Payment<br>term   | 30% deposit by T/T in advance and the balance against the copy of B/L                         |
| Shipment          | By sea,by air,by Express and your shipping agent is acceptable                                |
| Usage<br>Occasion | Home decor,Wedding Decoration,Wedding Favors,Decoration enhancement,                          |

Pink in every inch, warm light seeps into the heart - 335ml of romantic ceremony