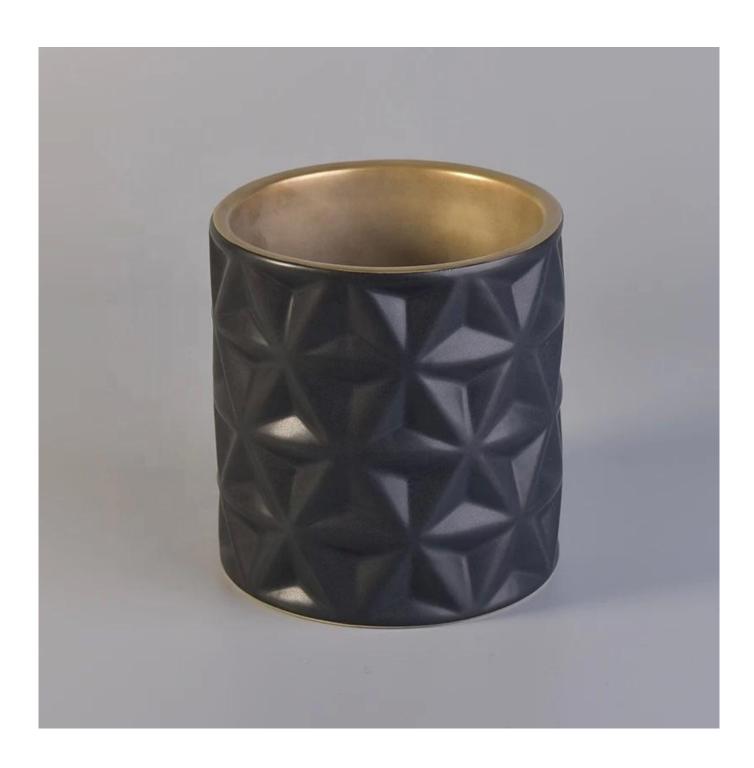

| product name  | Unique matte plated ceramic candle holders black home decor                                      |  |  |
|---------------|--------------------------------------------------------------------------------------------------|--|--|
| Sample time   | 5 days if at exist shaped and size of ceramic     1. 5 days if need new shape or size of ceramic |  |  |
| Measure(mm)   | Top dia:100mm Bottom dia:102mm Height:108mm Weight:465g Capacity:585ml                           |  |  |
| Packing       | Normal packing,Individual gift box, PVC box, window box, color box, white box, etc               |  |  |
| Delivery time | Within 55 days after the sample and order confirmed                                              |  |  |
| Payment term  | 30% deposit by T/T in advance and the balance against the copy of B/L                            |  |  |
| Shipment      | By sea,by air,by Express and your shipping agent is acceptable                                   |  |  |