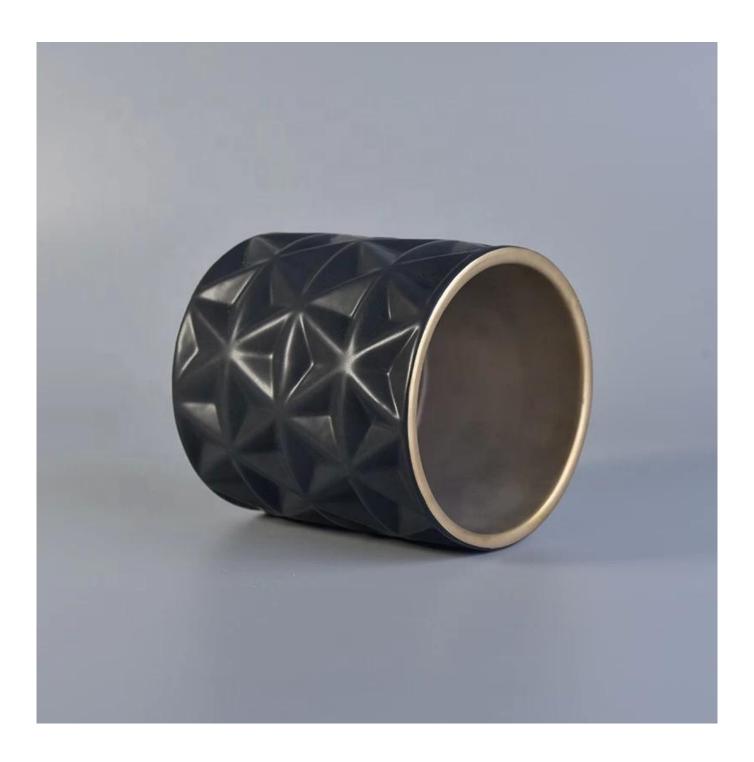

| product name  | Unique matte plated ceramic candle holders black home decor                                      |  |  |
|---------------|--------------------------------------------------------------------------------------------------|--|--|
| Sample time   | 5 days if at exist shaped and size of ceramic     1. 5 days if need new shape or size of ceramic |  |  |
| Measure(mm)   | Top dia:100mm Bottom dia:102mm Height:108mm Weight:465g Capacity:585ml                           |  |  |
| Packing       | Normal packing,Individual gift box, PVC box, window box, color box, white box, etc               |  |  |
| Delivery time | Within 55 days after the sample and order confirmed                                              |  |  |
| Payment term  | 30% deposit by T/T in advance and the balance against the copy of B/L                            |  |  |
| Shipment      | By sea,by air,by Express and your shipping agent is acceptable                                   |  |  |