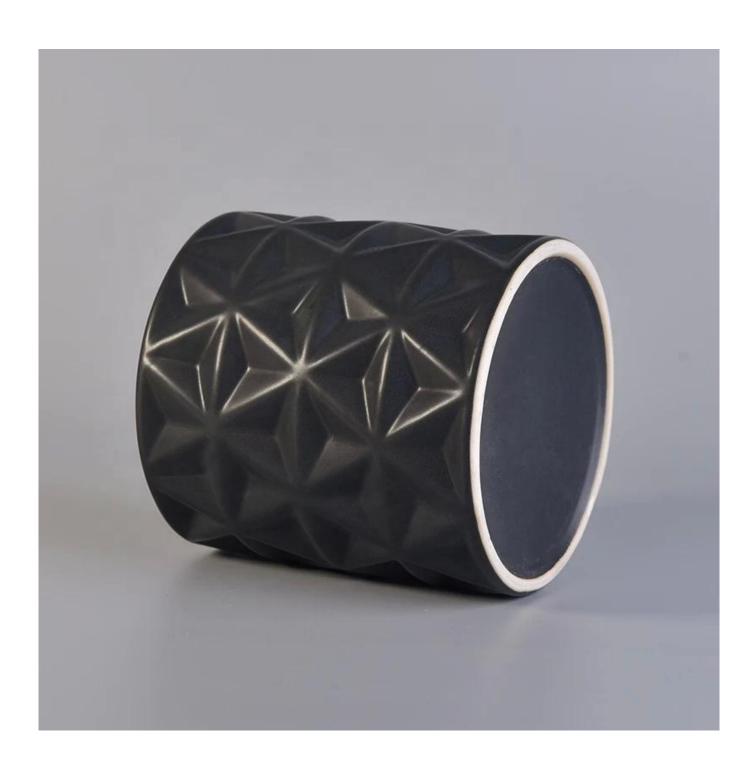

| product name  | Unique matte plated ceramic candle holders black home decor                                      |  |  |
|---------------|--------------------------------------------------------------------------------------------------|--|--|
| Sample time   | 5 days if at exist shaped and size of ceramic     1. 5 days if need new shape or size of ceramic |  |  |
| Measure(mm)   | Top dia:100mm Bottom dia:102mm Height:108mm Weight:465g Capacity:585ml                           |  |  |
| Packing       | Normal packing,Individual gift box, PVC box, window box, color box, white box, etc               |  |  |
| Delivery time | Within 55 days after the sample and order confirmed                                              |  |  |
| Payment term  | 30% deposit by T/T in advance and the balance against the copy of B/L                            |  |  |
| Shipment      | By sea,by air,by Express and your shipping agent is acceptable                                   |  |  |