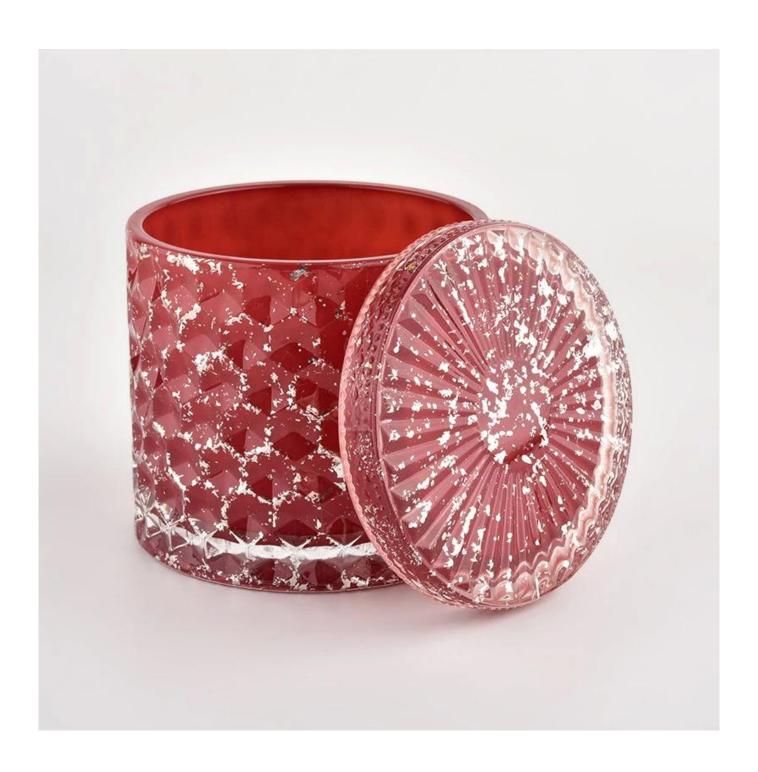

Unique red Decor with lids Cylinder Wedding Vases Dining Table Centerpieces

### **Product description**

| product<br>name      | Unique red Decor with lids Cylinder Wedding Vases Dining Table Centerpieces                                          |
|----------------------|----------------------------------------------------------------------------------------------------------------------|
| Sample time          | <ol> <li>5 days if there is glass shape and size</li> <li>15 days, if you need new shapes and sizes glass</li> </ol> |
| Measure              | Item No.:SGHL21112602 Top dia.: 99mm Bottom dia.: 99mm Height: 90mm Capacity: 440ml Weight: 525g                     |
| Packing              | Normal packing,Individual gift box, PVC box, window box, color box, white box, etc                                   |
| <b>Delivery time</b> | Within 35 days after the sample and order confirmed                                                                  |
| Payment term         | 30% deposit by T/T in advance and the balance against the copy of B/L                                                |
| Shipment             | By sea,by air,by Express and your shipping agent is acceptable                                                       |
| Usage<br>Occasion    | Home decor,Wedding Decoration,Wedding Favors,Decoration enhancement,                                                 |