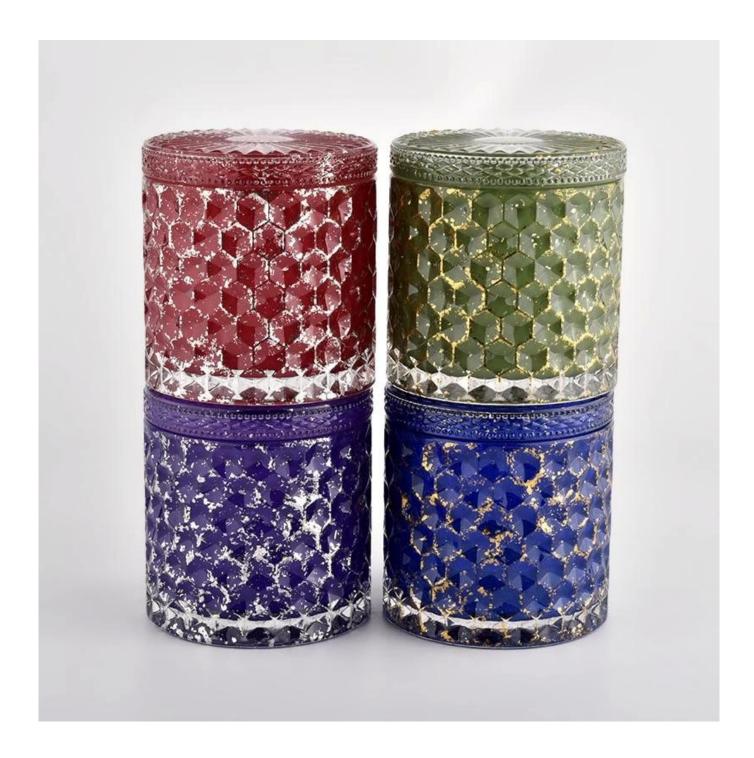

Unique red Decor with lids Cylinder Wedding Vases Dining Table Centerpieces

### **Product description**

| product<br>name      | Unique red Decor with lids Cylinder Wedding Vases Dining Table Centerpieces                                          |
|----------------------|----------------------------------------------------------------------------------------------------------------------|
| Sample time          | <ol> <li>5 days if there is glass shape and size</li> <li>15 days, if you need new shapes and sizes glass</li> </ol> |
| Measure              | Item No.:SGHL21112602 Top dia.: 99mm Bottom dia.: 99mm Height: 90mm Capacity: 440ml Weight: 525g                     |
| Packing              | Normal packing,Individual gift box, PVC box, window box, color box, white box, etc                                   |
| <b>Delivery time</b> | Within 35 days after the sample and order confirmed                                                                  |
| Payment term         | 30% deposit by T/T in advance and the balance against the copy of B/L                                                |
| Shipment             | By sea,by air,by Express and your shipping agent is acceptable                                                       |
| Usage<br>Occasion    | Home decor,Wedding Decoration,Wedding Favors,Decoration enhancement,                                                 |