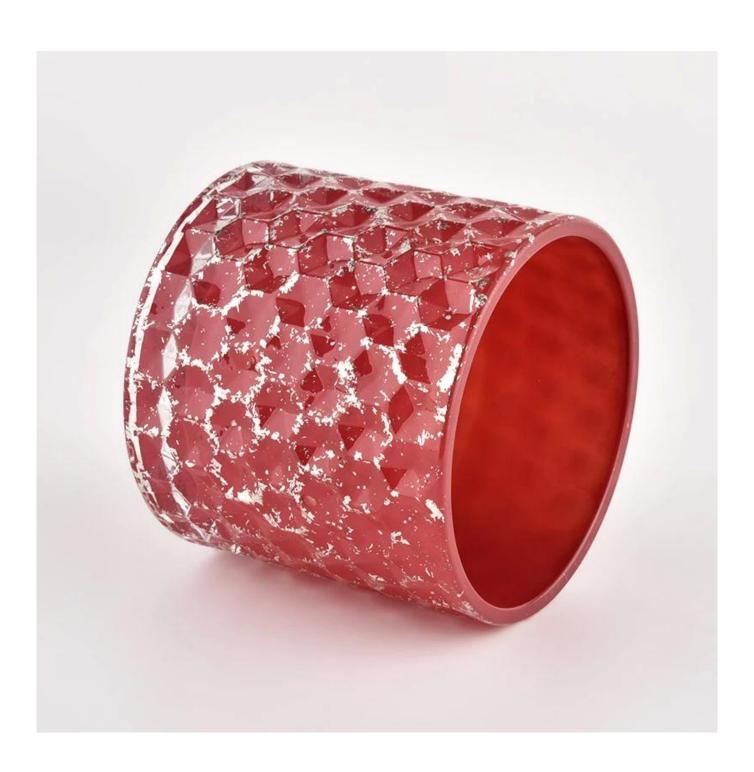

Unique red Decor with lids Cylinder Wedding Vases Dining Table Centerpieces

### **Product description**

| product<br>name      | Unique red Decor with lids Cylinder Wedding Vases Dining Table Centerpieces                                          |
|----------------------|----------------------------------------------------------------------------------------------------------------------|
| Sample time          | <ol> <li>5 days if there is glass shape and size</li> <li>15 days, if you need new shapes and sizes glass</li> </ol> |
| Measure              | Item No.:SGHL21112602 Top dia.: 99mm Bottom dia.: 99mm Height: 90mm Capacity: 440ml Weight: 525g                     |
| Packing              | Normal packing,Individual gift box, PVC box, window box, color box, white box, etc                                   |
| <b>Delivery time</b> | Within 35 days after the sample and order confirmed                                                                  |
| Payment term         | 30% deposit by T/T in advance and the balance against the copy of B/L                                                |
| Shipment             | By sea,by air,by Express and your shipping agent is acceptable                                                       |
| Usage<br>Occasion    | Home decor,Wedding Decoration,Wedding Favors,Decoration enhancement,                                                 |