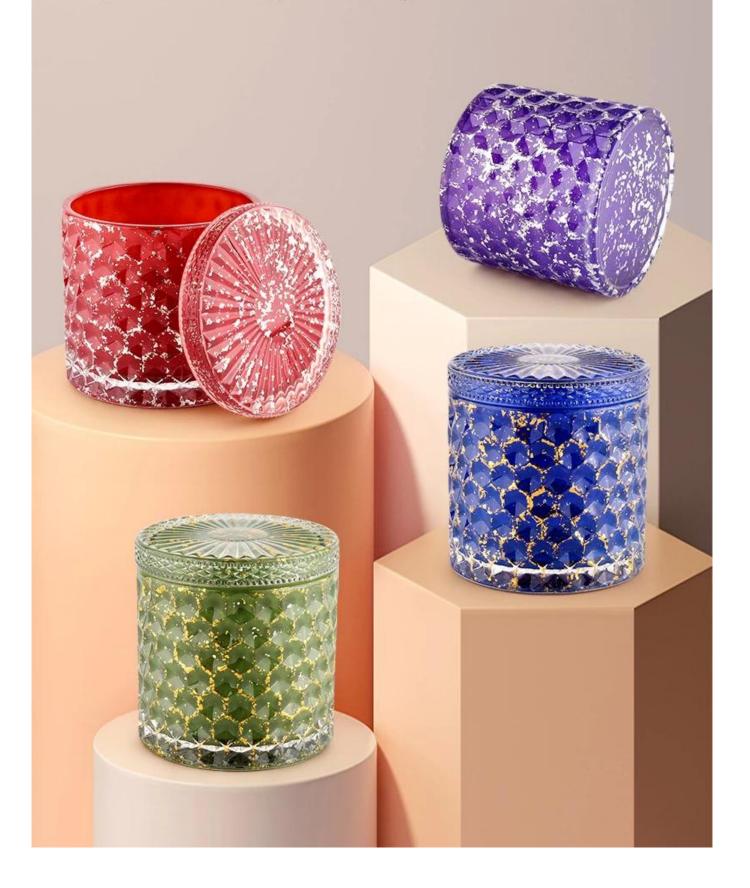

Unique red Decor with lids Cylinder Wedding Vases Dining Table Centerpieces

### **Product description**

| product<br>name      | Unique red Decor with lids Cylinder Wedding Vases Dining Table Centerpieces                                          |
|----------------------|----------------------------------------------------------------------------------------------------------------------|
| Sample time          | <ol> <li>5 days if there is glass shape and size</li> <li>15 days, if you need new shapes and sizes glass</li> </ol> |
| Measure              | Item No.:SGHL21112602 Top dia.: 99mm Bottom dia.: 99mm Height: 90mm Capacity: 440ml Weight: 525g                     |
| Packing              | Normal packing,Individual gift box, PVC box, window box, color box, white box, etc                                   |
| <b>Delivery time</b> | Within 35 days after the sample and order confirmed                                                                  |
| Payment term         | 30% deposit by T/T in advance and the balance against the copy of B/L                                                |
| Shipment             | By sea,by air,by Express and your shipping agent is acceptable                                                       |
| Usage<br>Occasion    | Home decor,Wedding Decoration,Wedding Favors,Decoration enhancement,                                                 |