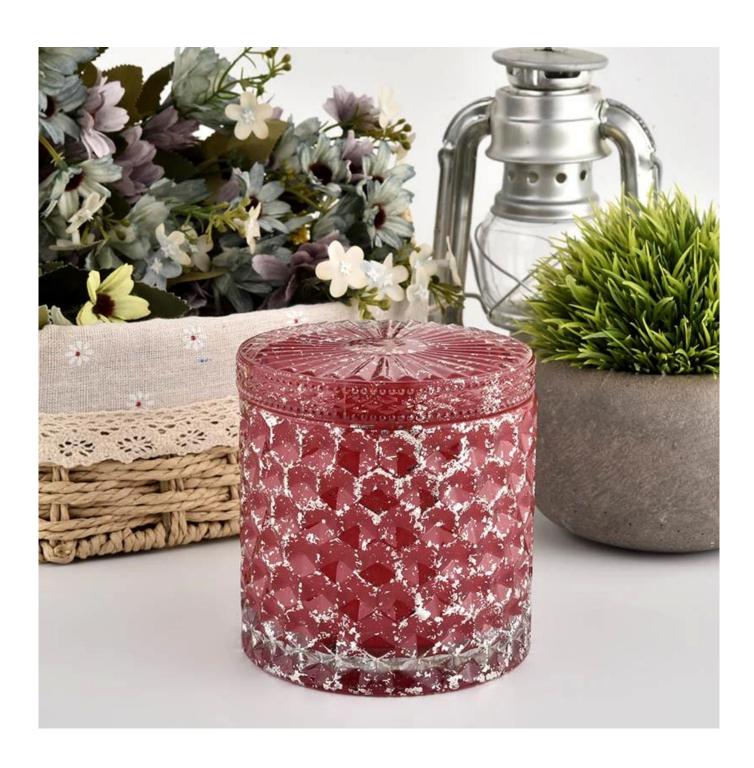

Unique red Decor with lids Cylinder Wedding Vases Dining Table Centerpieces

### **Product description**

| product<br>name      | Unique red Decor with lids Cylinder Wedding Vases Dining Table Centerpieces                                          |
|----------------------|----------------------------------------------------------------------------------------------------------------------|
| Sample time          | <ol> <li>5 days if there is glass shape and size</li> <li>15 days, if you need new shapes and sizes glass</li> </ol> |
| Measure              | Item No.:SGHL21112602 Top dia.: 99mm Bottom dia.: 99mm Height: 90mm Capacity: 440ml Weight: 525g                     |
| Packing              | Normal packing,Individual gift box, PVC box, window box, color box, white box, etc                                   |
| <b>Delivery time</b> | Within 35 days after the sample and order confirmed                                                                  |
| Payment term         | 30% deposit by T/T in advance and the balance against the copy of B/L                                                |
| Shipment             | By sea,by air,by Express and your shipping agent is acceptable                                                       |
| Usage<br>Occasion    | Home decor,Wedding Decoration,Wedding Favors,Decoration enhancement,                                                 |