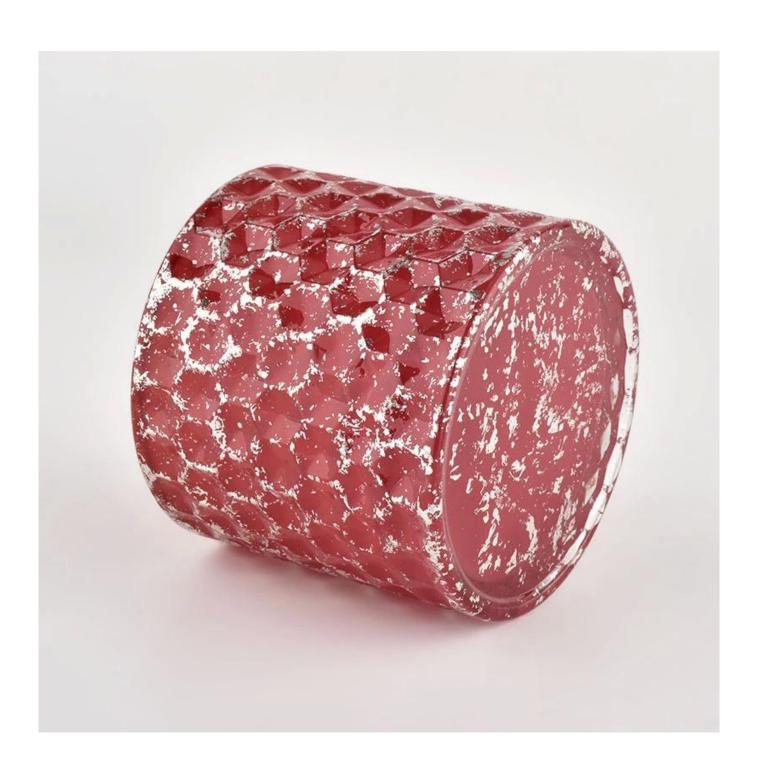

Unique red Decor with lids Cylinder Wedding Vases Dining Table Centerpieces

### **Product description**

| product<br>name      | Unique red Decor with lids Cylinder Wedding Vases Dining Table Centerpieces                                          |
|----------------------|----------------------------------------------------------------------------------------------------------------------|
| Sample time          | <ol> <li>5 days if there is glass shape and size</li> <li>15 days, if you need new shapes and sizes glass</li> </ol> |
| Measure              | Item No.:SGHL21112602 Top dia.: 99mm Bottom dia.: 99mm Height: 90mm Capacity: 440ml Weight: 525g                     |
| Packing              | Normal packing,Individual gift box, PVC box, window box, color box, white box, etc                                   |
| <b>Delivery time</b> | Within 35 days after the sample and order confirmed                                                                  |
| Payment term         | 30% deposit by T/T in advance and the balance against the copy of B/L                                                |
| Shipment             | By sea,by air,by Express and your shipping agent is acceptable                                                       |
| Usage<br>Occasion    | Home decor,Wedding Decoration,Wedding Favors,Decoration enhancement,                                                 |