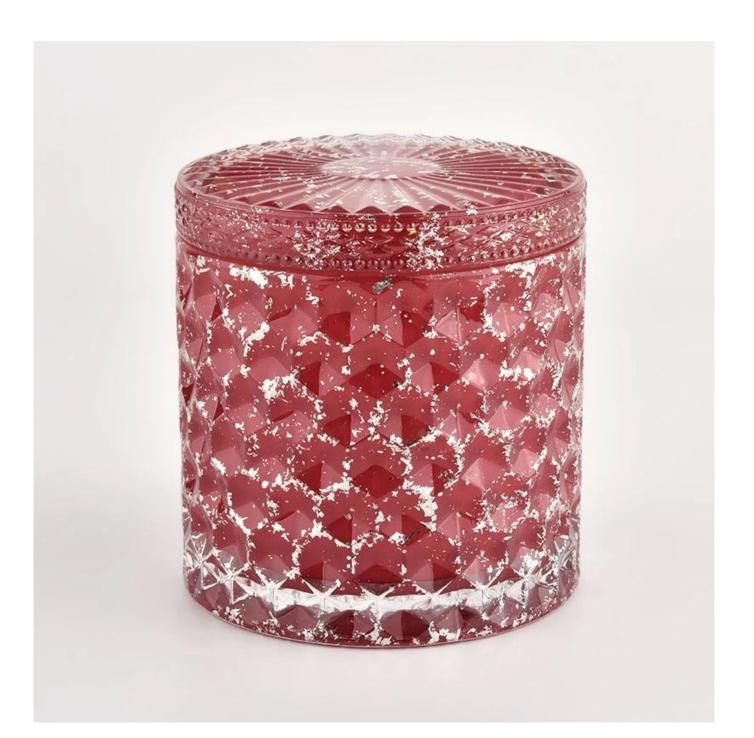

Unique red Decor with lids Cylinder Wedding Vases Dining Table Centerpieces

### **Product description**

| product<br>name      | Unique red Decor with lids Cylinder Wedding Vases Dining Table Centerpieces                                          |
|----------------------|----------------------------------------------------------------------------------------------------------------------|
| Sample time          | <ol> <li>5 days if there is glass shape and size</li> <li>15 days, if you need new shapes and sizes glass</li> </ol> |
| Measure              | Item No.:SGHL21112602 Top dia.: 99mm Bottom dia.: 99mm Height: 90mm Capacity: 440ml Weight: 525g                     |
| Packing              | Normal packing,Individual gift box, PVC box, window box, color box, white box, etc                                   |
| <b>Delivery time</b> | Within 35 days after the sample and order confirmed                                                                  |
| Payment term         | 30% deposit by T/T in advance and the balance against the copy of B/L                                                |
| Shipment             | By sea,by air,by Express and your shipping agent is acceptable                                                       |
| Usage<br>Occasion    | Home decor,Wedding Decoration,Wedding Favors,Decoration enhancement,                                                 |