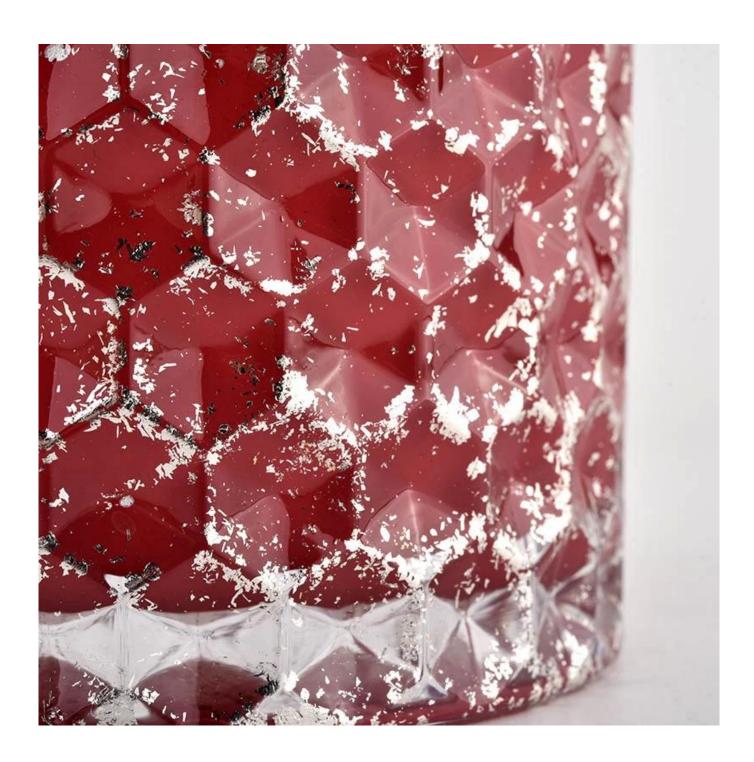

: 99mm Height: 90mm Capacity: 440ml Weight: 525g                     |
| Packing              | Normal packing,Individual gift box, PVC box, window box, color box, white box, etc                                   |
| <b>Delivery time</b> | Within 35 days after the sample and order confirmed                                                                  |
| Payment term         | 30% deposit by T/T in advance and the balance against the copy of B/L                                                |
| Shipment             | By sea,by air,by Express and your shipping agent is acceptable                                                       |
| Usage<br>Occasion    | Home decor,Wedding Decoration,Wedding Favors,Decoration enhancement,                                                 |















# **Factory Show**



# **FACTORY**

Superior quality and high efficiency can be guranteed.





There are about 20000 square meters in our factory which was built in 1992 year;

#### **Process Crafts**

# **PROCESS CRAFTS**







### **Packing & Shipping**



# Different From The Peer

Own professional shipping company (Shenzhen Sunny Worldwide logistics) 20+ years freight history and WCA members



# **PACKING**









## Certifications

# TCERTIFICATIONS\_



Sample room and Trade show



## SAMPLE ROOM

There are more than 5000 products in sample room of Sunny Glassware for your reference. No second Co. in China!





# **EXHIBITION**



We have taken part in various exhibitions since 2002 year, like Shanghai, London, Las Vegas, Hongkong show.





#### **Favorable reception**