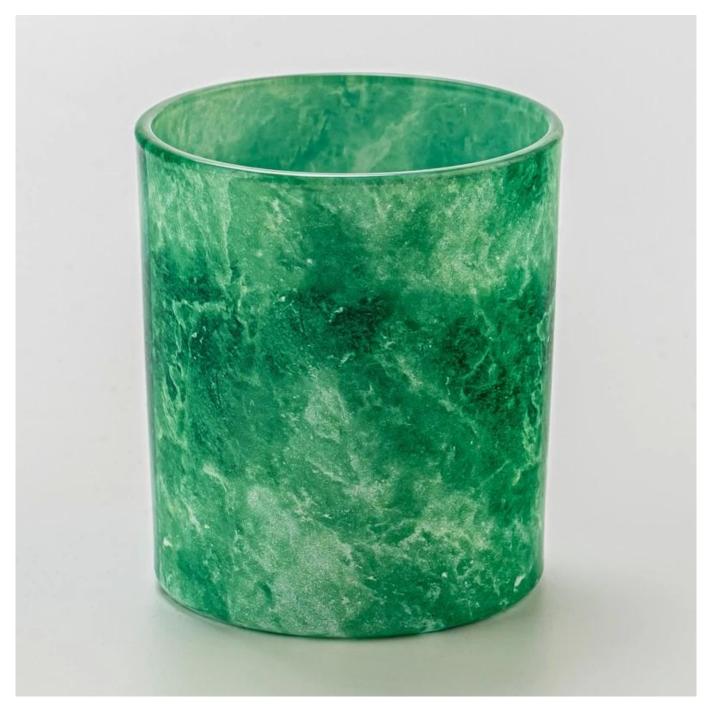

## Vintage Green Marble Decorative 8oz Glass Wax <u>Candle</u> <u>Jar</u> for Scented Candle

### **Product Description**

| product<br>name   | Vintage Green Marble Decorative 8oz Glass Wax Candle Jar for Scented Candle                        |
|-------------------|----------------------------------------------------------------------------------------------------|
| Sample<br>time    | 1. 5 days if there is glass shape and size 2. 15 days, if you need new shapes and sizes glass      |
| Measure           | Item Number: SGZT25042201 Top dia: 80mm Bottom dia: 75mm Height: 90mm Weight: 272g Capacity: 290ml |
| Packing           | Normal packing, Individual gift box, PVC box, window box, color box, white box, etc                |
| Delivery<br>time  | Within 35 days after the sample and order confirmed                                                |
| Payment<br>term   | 30% deposit by T/T in advance and the balance against the copy of B/L                              |
| Shipment          | By sea,by air,by Express and your shipping agent is acceptable                                     |
| Usage<br>Occasion | Home decor,Wedding Decoration,Wedding Favors,Decoration enhancement,                               |