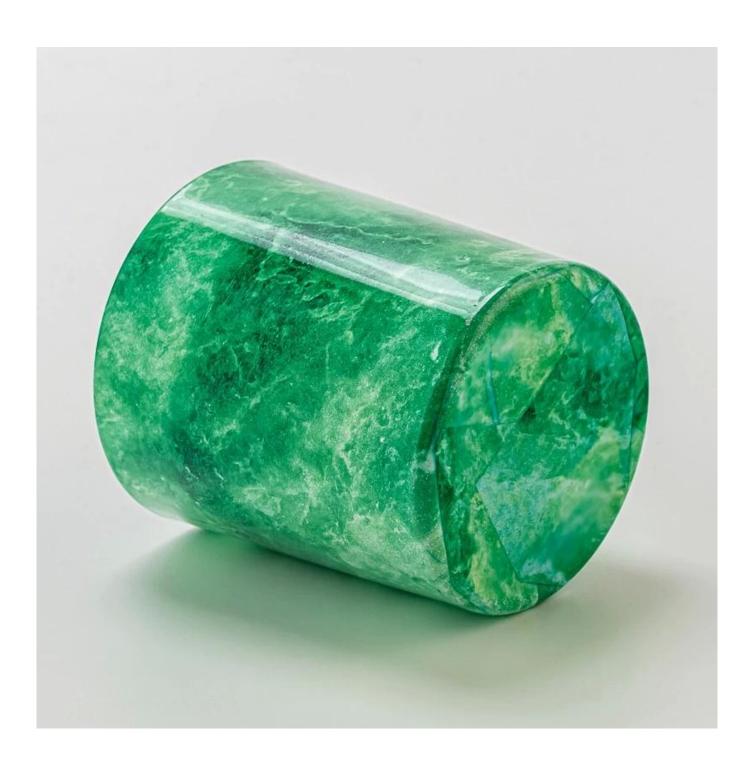

## Vintage Green Marble Decorative 8oz Glass Wax <u>Candle</u> <u>Jar</u> for Scented Candle

### **Product Description**

| product<br>name   | Vintage Green Marble Decorative 8oz Glass Wax Candle Jar for Scented Candle                        |
|-------------------|----------------------------------------------------------------------------------------------------|
| Sample<br>time    | 1. 5 days if there is glass shape and size 2. 15 days, if you need new shapes and sizes glass      |
| Measure           | Item Number: SGZT25042201 Top dia: 80mm Bottom dia: 75mm Height: 90mm Weight: 272g Capacity: 290ml |
| Packing           | Normal packing, Individual gift box, PVC box, window box, color box, white box, etc                |
| Delivery<br>time  | Within 35 days after the sample and order confirmed                                                |
| Payment<br>term   | 30% deposit by T/T in advance and the balance against the copy of B/L                              |
| Shipment          | By sea,by air,by Express and your shipping agent is acceptable                                     |
| Usage<br>Occasion | Home decor,Wedding Decoration,Wedding Favors,Decoration enhancement,                               |