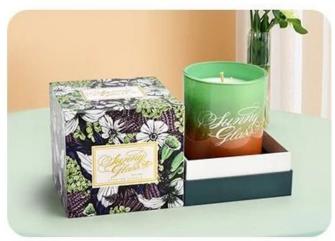

## Vintage Green Marble Decorative 8oz Glass Wax <u>Candle</u> <u>Jar</u> for Scented Candle

### **Product Description**

| product<br>name   | Vintage Green Marble Decorative 8oz Glass Wax Candle Jar for Scented Candle                        |
|-------------------|----------------------------------------------------------------------------------------------------|
| Sample<br>time    | 1. 5 days if there is glass shape and size 2. 15 days, if you need new shapes and sizes glass      |
| Measure           | Item Number: SGZT25042201 Top dia: 80mm Bottom dia: 75mm Height: 90mm Weight: 272g Capacity: 290ml |
| Packing           | Normal packing, Individual gift box, PVC box, window box, color box, white box, etc                |
| Delivery<br>time  | Within 35 days after the sample and order confirmed                                                |
| Payment<br>term   | 30% deposit by T/T in advance and the balance against the copy of B/L                              |
| Shipment          | By sea,by air,by Express and your shipping agent is acceptable                                     |
| Usage<br>Occasion | Home decor,Wedding Decoration,Wedding Favors,Decoration enhancement,                               |