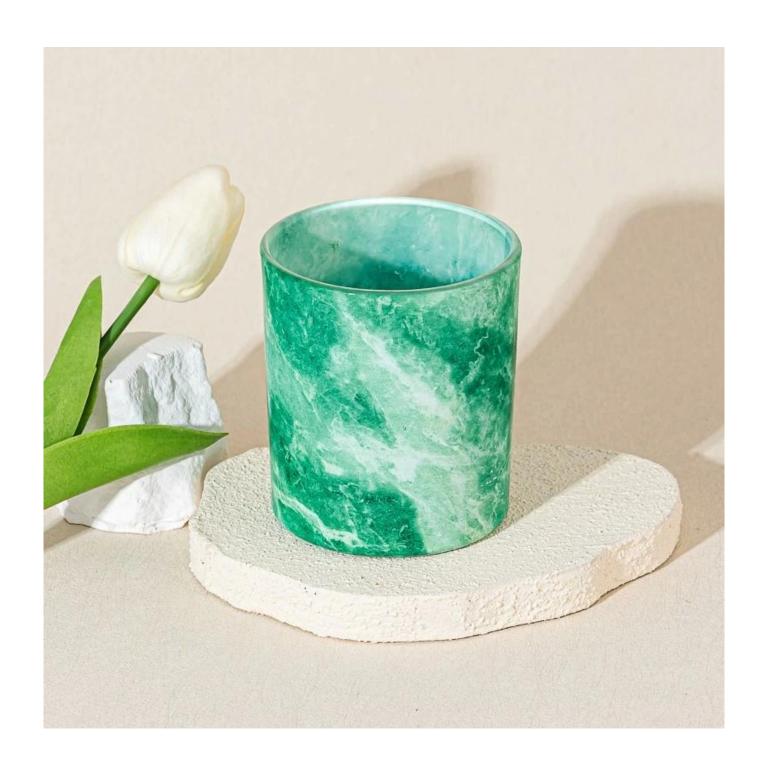

## Vintage Green Marble Decorative 8oz Glass Wax <u>Candle</u> <u>Jar</u> for Scented Candle

### **Product Description**

| product<br>name   | Vintage Green Marble Decorative 8oz Glass Wax Candle Jar for Scented Candle                        |
|-------------------|----------------------------------------------------------------------------------------------------|
| Sample<br>time    | 1. 5 days if there is glass shape and size 2. 15 days, if you need new shapes and sizes glass      |
| Measure           | Item Number: SGZT25042201 Top dia: 80mm Bottom dia: 75mm Height: 90mm Weight: 272g Capacity: 290ml |
| Packing           | Normal packing, Individual gift box, PVC box, window box, color box, white box, etc                |
| Delivery<br>time  | Within 35 days after the sample and order confirmed                                                |
| Payment<br>term   | 30% deposit by T/T in advance and the balance against the copy of B/L                              |
| Shipment          | By sea,by air,by Express and your shipping agent is acceptable                                     |
| Usage<br>Occasion | Home decor,Wedding Decoration,Wedding Favors,Decoration enhancement,                               |