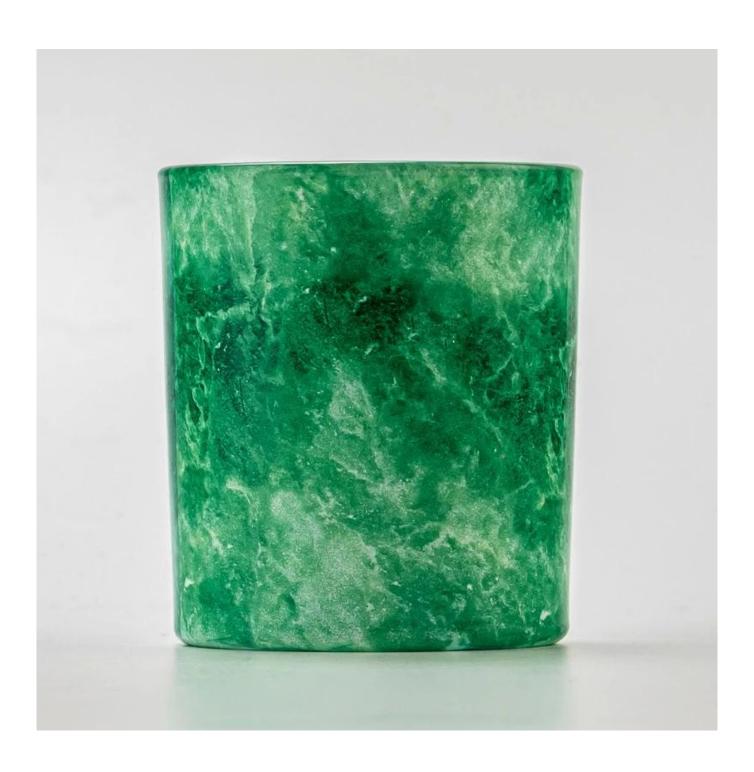

## Vintage Green Marble Decorative 8oz Glass Wax <u>Candle</u> <u>Jar</u> for Scented Candle

### **Product Description**

| product<br>name   | Vintage Green Marble Decorative 8oz Glass Wax Candle Jar for Scented Candle                        |
|-------------------|----------------------------------------------------------------------------------------------------|
| Sample<br>time    | 1. 5 days if there is glass shape and size 2. 15 days, if you need new shapes and sizes glass      |
| Measure           | Item Number: SGZT25042201 Top dia: 80mm Bottom dia: 75mm Height: 90mm Weight: 272g Capacity: 290ml |
| Packing           | Normal packing, Individual gift box, PVC box, window box, color box, white box, etc                |
| Delivery<br>time  | Within 35 days after the sample and order confirmed                                                |
| Payment<br>term   | 30% deposit by T/T in advance and the balance against the copy of B/L                              |
| Shipment          | By sea,by air,by Express and your shipping agent is acceptable                                     |
| Usage<br>Occasion | Home decor,Wedding Decoration,Wedding Favors,Decoration enhancement,                               |