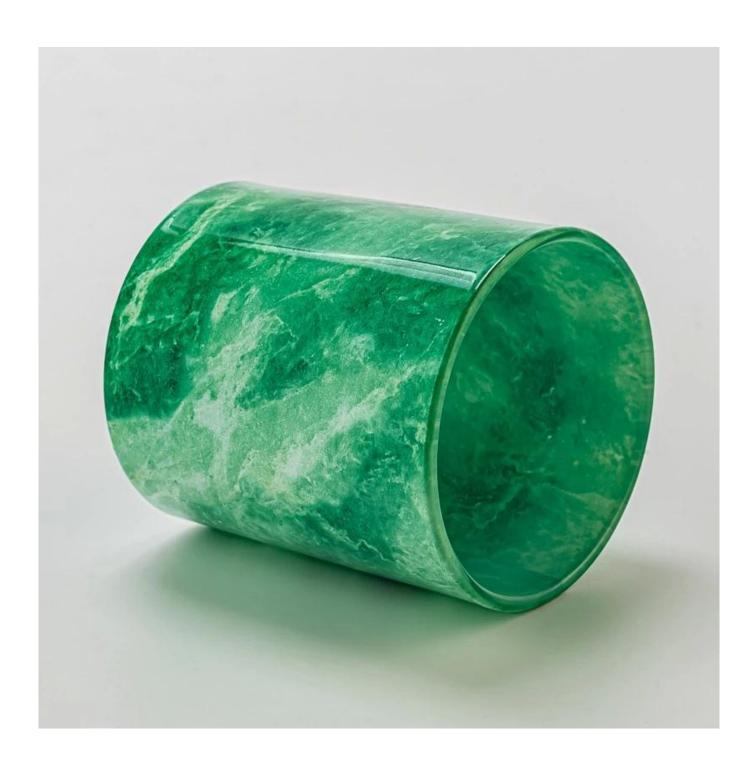

## Vintage Green Marble Decorative 8oz Glass Wax <u>Candle</u> <u>Jar</u> for Scented Candle

### **Product Description**

| product<br>name   | Vintage Green Marble Decorative 8oz Glass Wax Candle Jar for Scented Candle                        |
|-------------------|----------------------------------------------------------------------------------------------------|
| Sample<br>time    | 1. 5 days if there is glass shape and size 2. 15 days, if you need new shapes and sizes glass      |
| Measure           | Item Number: SGZT25042201 Top dia: 80mm Bottom dia: 75mm Height: 90mm Weight: 272g Capacity: 290ml |
| Packing           | Normal packing, Individual gift box, PVC box, window box, color box, white box, etc                |
| Delivery<br>time  | Within 35 days after the sample and order confirmed                                                |
| Payment<br>term   | 30% deposit by T/T in advance and the balance against the copy of B/L                              |
| Shipment          | By sea,by air,by Express and your shipping agent is acceptable                                     |
| Usage<br>Occasion | Home decor,Wedding Decoration,Wedding Favors,Decoration enhancement,                               |