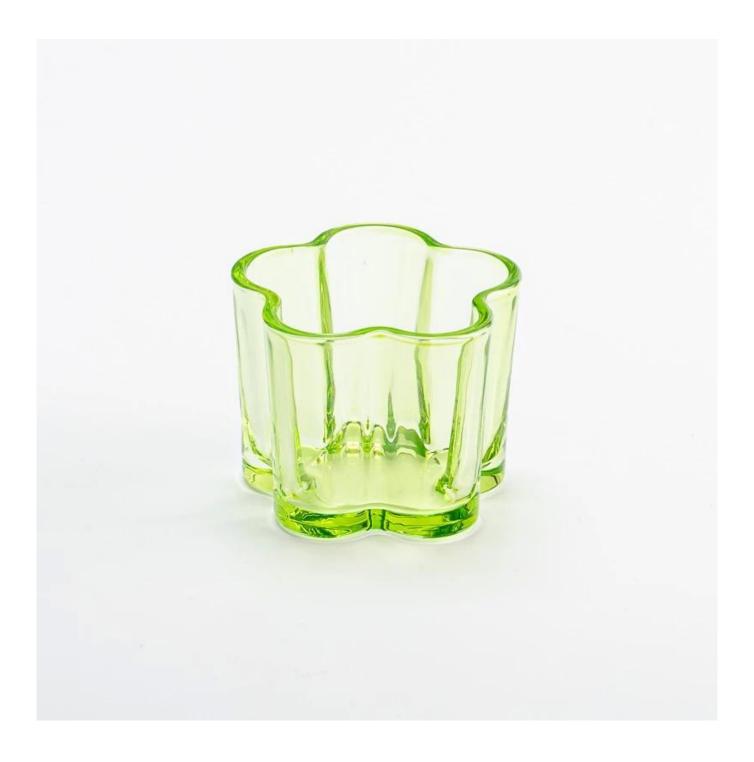

Wholesale 140ml transparent green color glass candle vessel for home decor

### **Product Pictures**