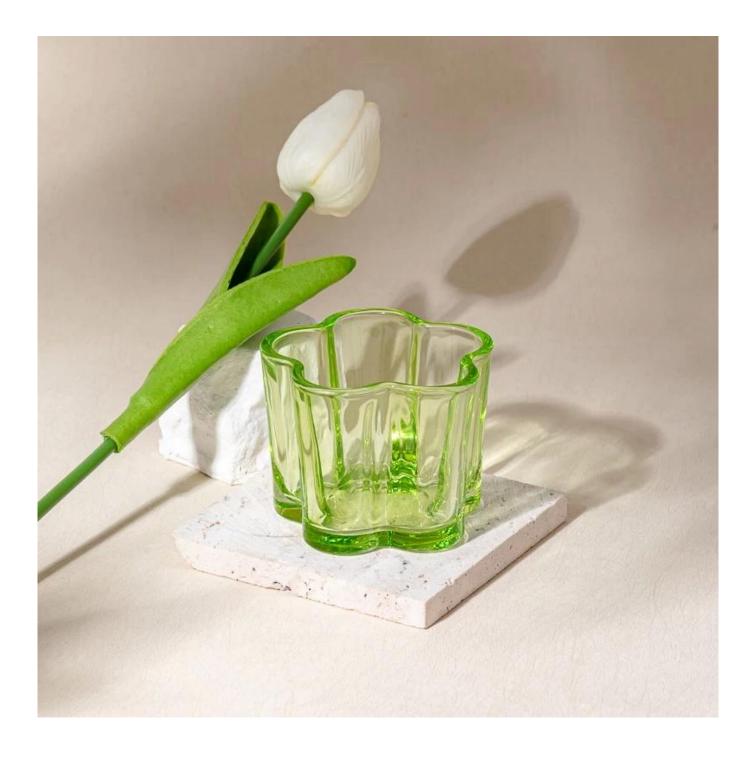

Wholesale 140ml transparent green color glass candle vessel for home decor

### **Product Pictures**