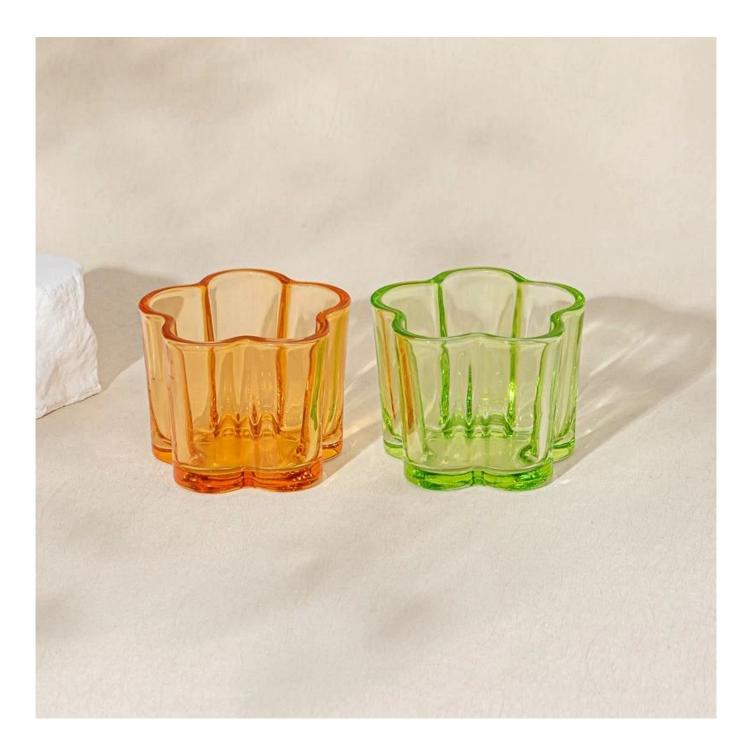

Wholesale 140ml transparent green color glass candle vessel for home decor

### **Product Pictures**