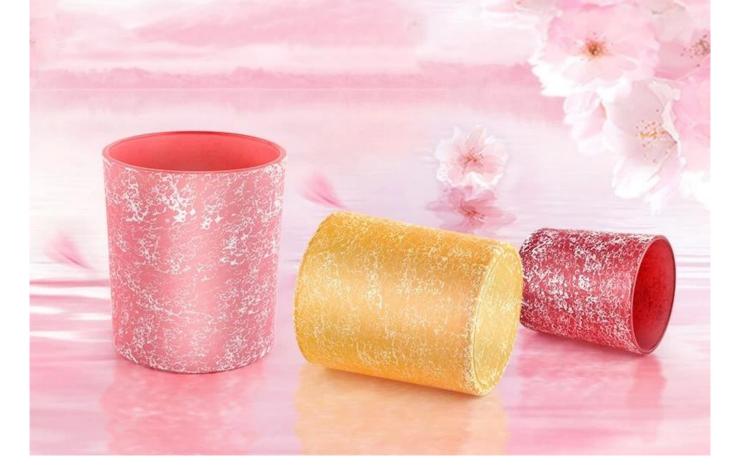

Wholesale 140ml transparent green color glass candle vessel for home decor

# Sunny Glassware

We are the exclusive supplier of Nest Fragrance, Candle Lite, UGG etc popular brands, which 80% aroma vessels are from Sunny Glassware.



## Why choose SUNNY?

|               | Our Advantages                 | Your Benefits                          |
|---------------|--------------------------------|----------------------------------------|
| 1. Experience | 26+ years glassware supplier   | To be a long-term and reliable partner |
| 2. Quality    | * Qualified QC inspection team | To create a famous brand rapidly       |

| 3. <u>Certificates</u> | * ISO9001:2008<br>*<br>Green & Social Compliance certificates | Quality assurance for consumers                                                                                  |
|------------------------|---------------------------------------------------------------|---------------------------------------------------------------------------------------------------------------