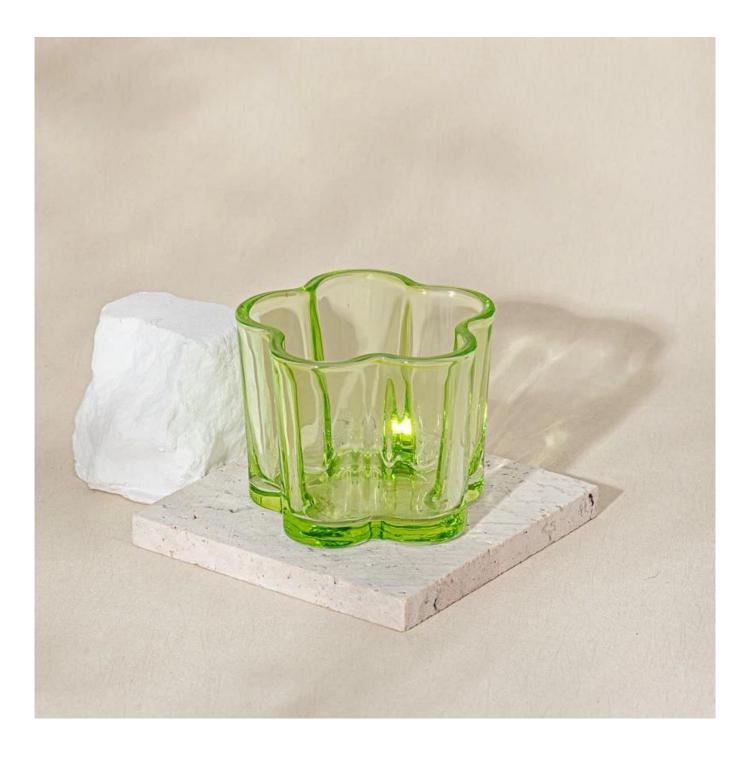

Wholesale 140ml transparent green color glass candle vessel for home decor

### **Product Pictures**