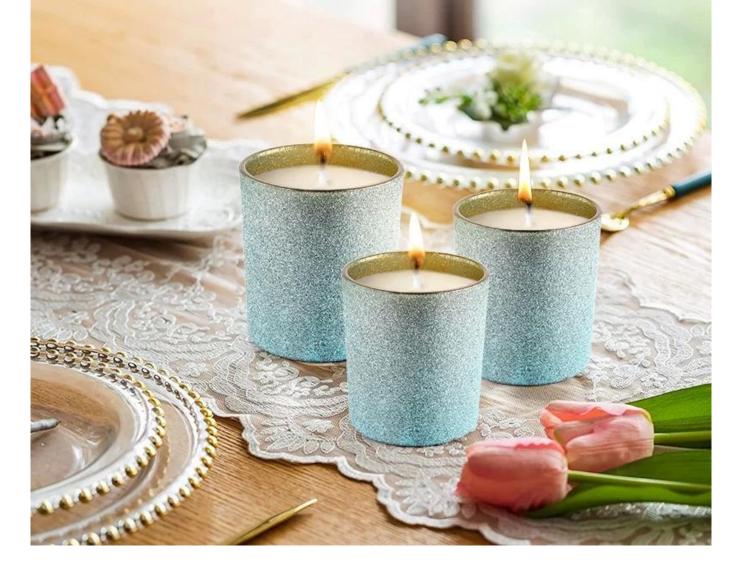

This <u>glass candle jar</u> can be used not only for weddings/various holidays/farmhouse parties/Christmas/Valentine's Day/Halloween/Thanksgiving Day, they can also be a great home decor. The soft light can add a warm & romantic atmosphere and can be used multiple times in various situations.

### WIDE RANGE OF APPLICATION

Suitable for: home life/coffee shop/restaurant/wedding/party/Christmas etc

HOME LIFE

COFFEE SHOP

RESTAURANT

WEDDING

PARTY

CHRISTMAS ETC