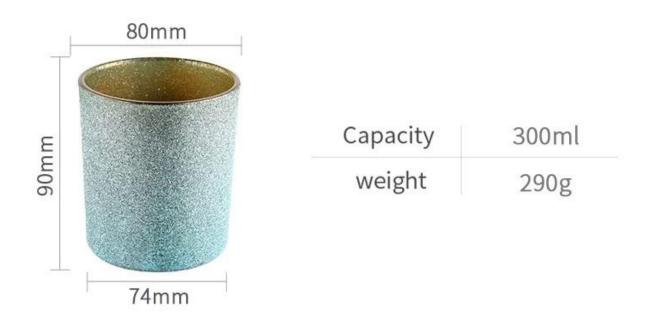

| Measure           | Item No.:SGHL21121535<br>Top dia: 80mm<br>Bottom dia: 74mm<br>Height: 90mm<br>Weight: 290g<br>Capacity: 300ml |  |  |  |
|-------------------|---------------------------------------------------------------------------------------------------------------|--|--|--|
| Packing           | Normal packing,Individual gift box, PVC box, window box, color box, white box, etc                            |  |  |  |
| Delivery<br>time  | Within 35 days after the sample and order confirmed                                                           |  |  |  |
| Payment<br>term   | 30% deposit by T/T in advance and the balance against the copy of B/L                                         |  |  |  |
| Shipment          | By sea,by air,by Express and your shipping agent is acceptable                                                |  |  |  |
| Usage<br>Occasion | Home decor,Wedding Decoration,Wedding Favors,Decoration enhancement,                                          |  |  |  |