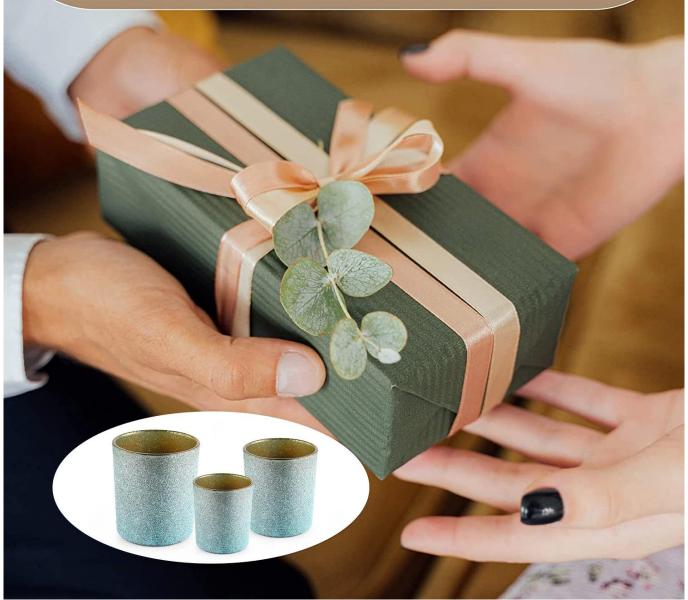

# PACKING

We have Normal packing, PVC box Window box,carton box,pallet Color box, White box,ect. of course,we can customize Individual gift box for you.