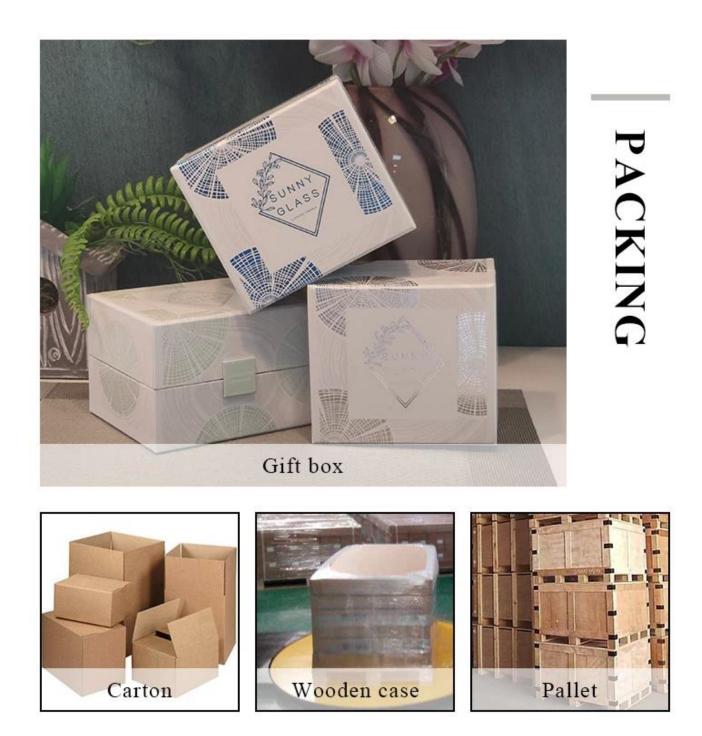

### **Product description**

| product<br>name      | Wholesale Custom Unique Red Glass Empty Glass Candle Jar                                                             |  |  |  |
|----------------------|----------------------------------------------------------------------------------------------------------------------|--|--|--|
| Sample time          | <ol> <li>5 days if there is glass shape and size</li> <li>15 days, if you need new shapes and sizes glass</li> </ol> |  |  |  |
| Measure              | Item No.:SGHL21112611<br>Top dia:80mm<br>Bottom dia:74mm<br>Height:90mm<br>Weight:303g<br>Capacity:290ml             |  |  |  |
| Packing              | Normal packing,Individual gift box, PVC box, window box, color box, white box, et                                    |  |  |  |
| <b>Delivery time</b> | Within 35 days after the sample and order confirmed                                                                  |  |  |  |
| Payment term         | ent term 30% deposit by T/T in advance and the balance against the copy of B/L                                       |  |  |  |
| Shipment             | By sea,by air,by Express and your shipping agent is acceptable                                                       |  |  |  |
| Usage<br>Occasion    | Home decor,Wedding Decoration,Wedding Favors,Decoration enhancement,                                                 |  |  |  |