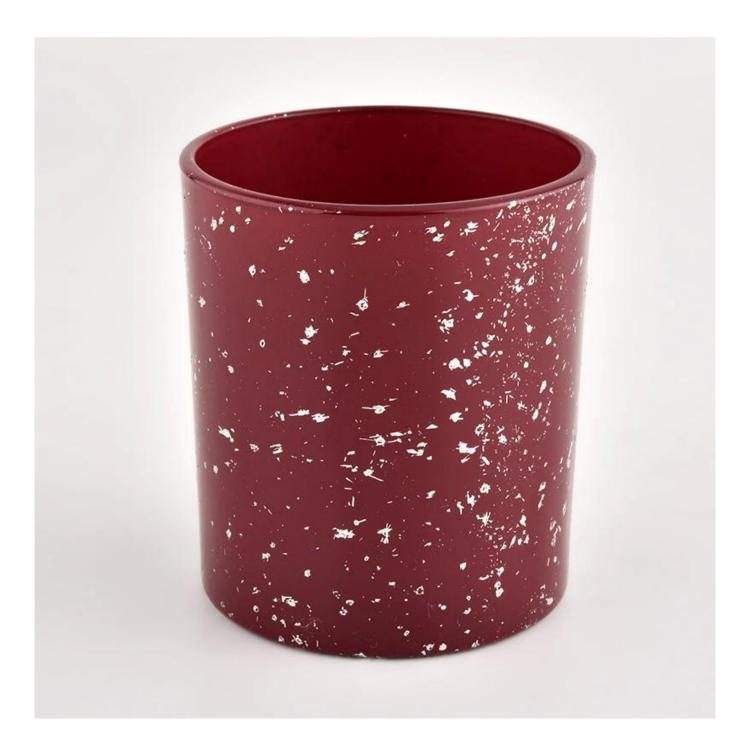

Wholesale Custom Unique Red Glass Empty Glass Candle Jar

Award-winning team of designers has won the trust of many upscale brands like NEST Fragrance. The talented design team is unmatched in China.

SCENTED CANDLE

### **Product description**

| product<br>name      | Wholesale Custom Unique Red Glass Empty Glass Candle Jar                                                             |  |  |  |
|----------------------|----------------------------------------------------------------------------------------------------------------------|--|--|--|
| Sample time          | <ol> <li>5 days if there is glass shape and size</li> <li>15 days, if you need new shapes and sizes glass</li> </ol> |  |  |  |
| Measure              | Item No.:SGHL21112611<br>Top dia:80mm<br>Bottom dia:74mm<br>Height:90mm<br>Weight:303g<br>Capacity:290ml             |  |  |  |
| Packing              | Normal packing,Individual gift box, PVC box, window box, color box, white box, et                                    |  |  |  |
| <b>Delivery time</b> | Within 35 days after the sample and order confirmed                                                                  |  |  |  |
| Payment term         | ent term 30% deposit by T/T in advance and the balance against the copy of B/L                                       |  |  |  |
| Shipment             | By sea,by air,by Express and your shipping agent is acceptable                                                       |  |  |  |
| Usage<br>Occasion    | Home decor,Wedding Decoration,Wedding Favors,Decoration enhancement,                                                 |  |  |  |