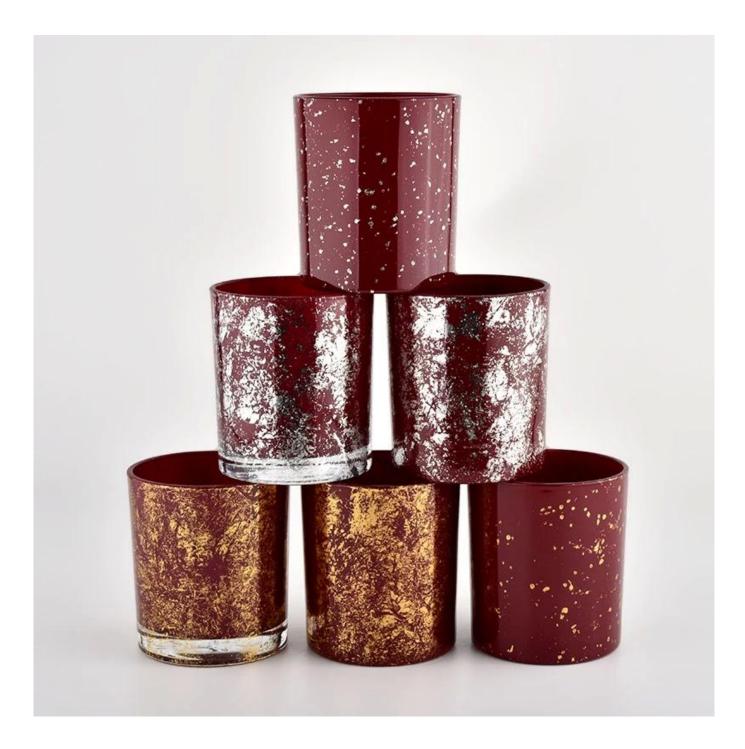

Wholesale Custom Unique Red Glass Empty Glass Candle Jar

Award-winning team of designers has won the trust of many upscale brands like NEST Fragrance. The talented design team is unmatched in China.

SCENTED CANDLE

### **Product description**

| product<br>name      | Wholesale Custom Unique Red Glass Empty Glass Candle Jar                                                             |  |  |  |
|----------------------|----------------------------------------------------------------------------------------------------------------------|--|--|--|
| Sample time          | <ol> <li>5 days if there is glass shape and size</li> <li>15 days, if you need new shapes and sizes glass</li> </ol> |  |  |  |
| Measure              | Item No.:SGHL21112611<br>Top dia:80mm<br>Bottom dia:74mm<br>Height:90mm<br>Weight:303g<br>Capacity:290ml             |  |  |  |
| Packing              | Normal packing,Individual gift box, PVC box, window box, color box, white box, et                                    |  |  |  |
| <b>Delivery time</b> | Within 35 days after the sample and order confirmed                                                                  |  |  |  |
| Payment term         | ent term 30% deposit by T/T in advance and the balance against the copy of B/L                                       |  |  |  |
| Shipment             | By sea,by air,by Express and your shipping agent is acceptable                                                       |  |  |  |
| Usage<br>Occasion    | Home decor,Wedding Decoration,Wedding Favors,Decoration enhancement,                                                 |  |  |  |