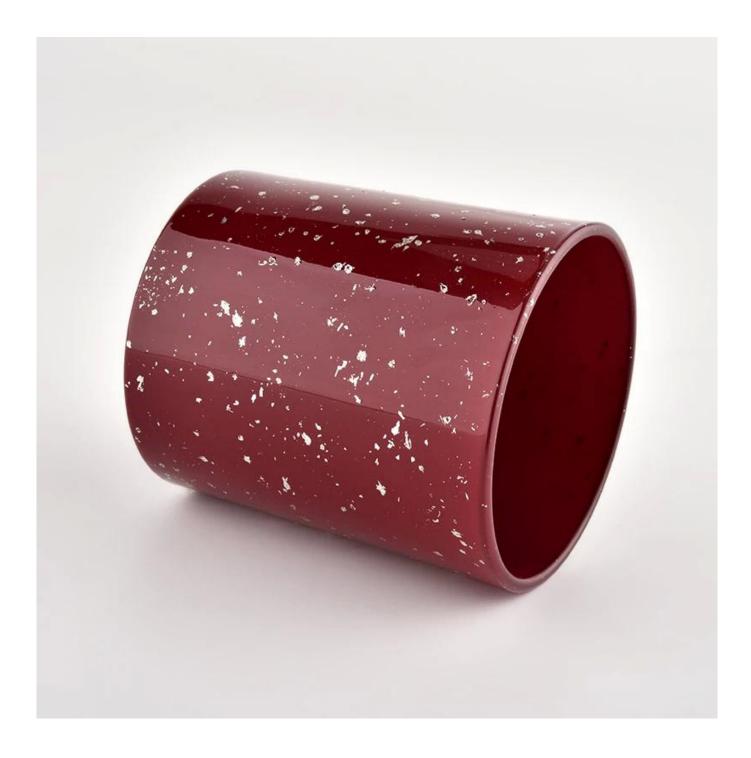

Wholesale Custom Unique Red Glass Empty Glass Candle Jar

Award-winning team of designers has won the trust of many upscale brands like NEST Fragrance. The talented design team is unmatched in China.

SCENTED CANDLE

### **Product description**

| product<br>name      | Wholesale Custom Unique Red Glass Empty Glass Candle Jar                                                             |  |  |  |
|----------------------|----------------------------------------------------------------------------------------------------------------------|--|--|--|
| Sample time          | <ol> <li>5 days if there is glass shape and size</li> <li>15 days, if you need new shapes and sizes glass</li> </ol> |  |  |  |
| Measure              | Item No.:SGHL21112611<br>Top dia:80mm<br>Bottom dia:74mm<br>Height:90mm<br>Weight:303g<br>Capacity:290ml             |  |  |  |
| Packing              | Normal packing,Individual gift box, PVC box, window box, color box, white box, et                                    |  |  |  |
| <b>Delivery time</b> | Within 35 days after the sample and order confirmed                                                                  |  |  |  |
| Payment term         | ent term 30% deposit by T/T in advance and the balance against the copy of B/L                                       |  |  |  |
| Shipment             | By sea,by air,by Express and your shipping agent is acceptable                                                       |  |  |  |
| Usage<br>Occasion    | Home decor,Wedding Decoration,Wedding Favors,Decoration enhancement,                                                 |  |  |  |