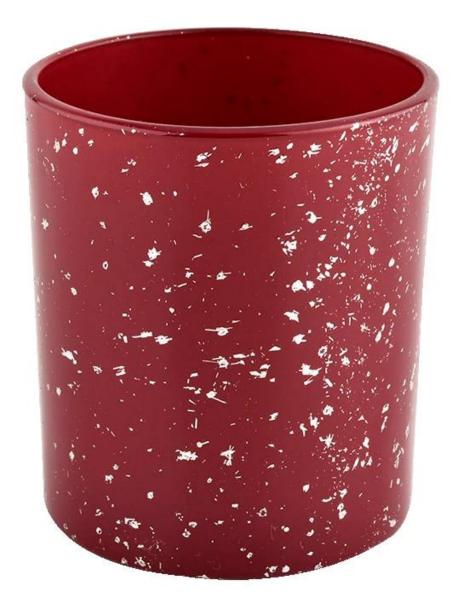

Wholesale Custom Unique Red Glass Empty Glass Candle Jar

Award-winning team of designers has won the trust of many upscale brands like NEST Fragrance. The talented design team is unmatched in China.

SCENTED CANDLE

### **Product description**

| product<br>name      | Wholesale Custom Unique Red Glass Empty Glass Candle Jar                                                             |  |  |  |
|----------------------|----------------------------------------------------------------------------------------------------------------------|--|--|--|
| Sample time          | <ol> <li>5 days if there is glass shape and size</li> <li>15 days, if you need new shapes and sizes glass</li> </ol> |  |  |  |
| Measure              | Item No.:SGHL21112611<br>Top dia:80mm<br>Bottom dia:74mm<br>Height:90mm<br>Weight:303g<br>Capacity:290ml             |  |  |  |
| Packing              | Normal packing,Individual gift box, PVC box, window box, color box, white box, et                                    |  |  |  |
| <b>Delivery time</b> | Within 35 days after the sample and order confirmed                                                                  |  |  |  |
| Payment term         | ent term 30% deposit by T/T in advance and the balance against the copy of B/L                                       |  |  |  |
| Shipment             | By sea,by air,by Express and your shipping agent is acceptable                                                       |  |  |  |
| Usage<br>Occasion    | Home decor,Wedding Decoration,Wedding Favors,Decoration enhancement,                                                 |  |  |  |