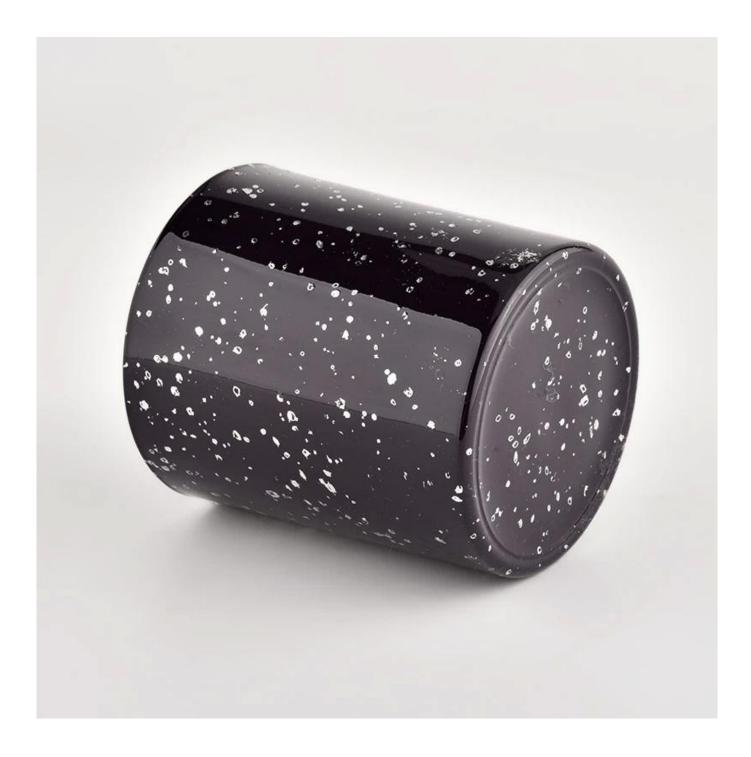

### Wholesale Custom empty candle jar luxury glass candle jar Scented Candle

# QC Extra Six Steps

No major quality complaints for 9 years

**Product description** 

| product<br>name      | Wholesale Custom empty candle jar luxury glass candle jar Scented Candle                                             |  |  |
|----------------------|----------------------------------------------------------------------------------------------------------------------|--|--|
| Sample time          | <ol> <li>5 days if there is glass shape and size</li> <li>15 days, if you need new shapes and sizes glass</li> </ol> |  |  |
| Measure              | Item No.:SGHL21112623<br>Top dia:80mm<br>Bottom dia:74mm<br>Height:90mm<br>Weight:303g<br>Capacity:290ml             |  |  |
| Packing              | Normal packing,Individual gift box, PVC box, window box, color box, white box, etc                                   |  |  |
| <b>Delivery time</b> | Within 35 days after the sample and order confirmed                                                                  |  |  |
| Payment term         | rm 30% deposit by T/T in advance and the balance against the copy of B/L                                             |  |  |
| Shipment             | By sea,by air,by Express and your shipping agent is acceptable                                                       |  |  |
| Usage<br>Occasion    | Home decor,Wedding Decoration,Wedding Favors,Decoration enhancement,                                                 |  |  |