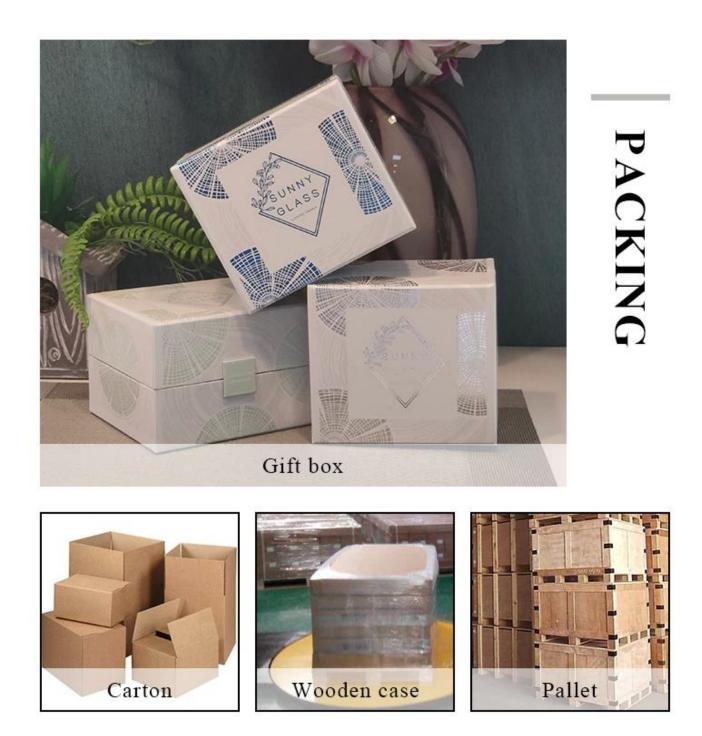

# QC Extra Six Steps

No major quality complaints for 9 years

**Product description** 

| product<br>name      | Wholesale Custom empty candle jar luxury glass candle jar Scented Candle                                             |  |  |
|----------------------|----------------------------------------------------------------------------------------------------------------------|--|--|
| Sample time          | <ol> <li>5 days if there is glass shape and size</li> <li>15 days, if you need new shapes and sizes glass</li> </ol> |  |  |
| Measure              | Item No.:SGHL21112623<br>Top dia:80mm<br>Bottom dia:74mm<br>Height:90mm<br>Weight:303g<br>Capacity:290ml             |  |  |
| Packing              | Normal packing,Individual gift box, PVC box, window box, color box, white box, etc                                   |  |  |
| <b>Delivery time</b> | Within 35 days after the sample and order confirmed                                                                  |  |  |
| Payment term         | rm 30% deposit by T/T in advance and the balance against the copy of B/L                                             |  |  |
| Shipment             | By sea,by air,by Express and your shipping agent is acceptable                                                       |  |  |
| Usage<br>Occasion    | Home decor,Wedding Decoration,Wedding Favors,Decoration enhancement,                                                 |  |  |