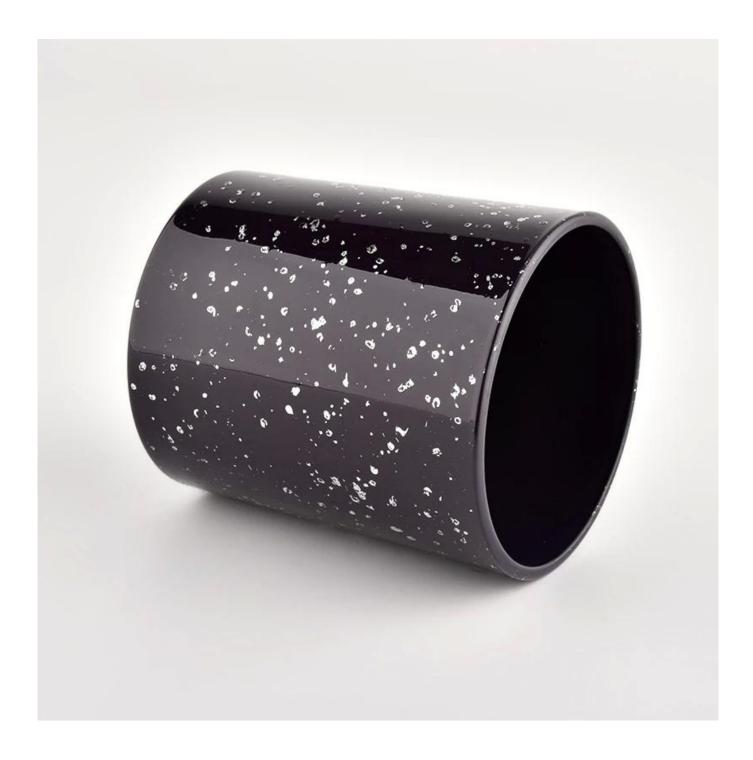

### Wholesale Custom empty candle jar luxury glass candle jar Scented Candle

# QC Extra Six Steps

No major quality complaints for 9 years

**Product description** 

| product<br>name      | Wholesale Custom empty candle jar luxury glass candle jar Scented Candle                                             |  |  |
|----------------------|----------------------------------------------------------------------------------------------------------------------|--|--|
| Sample time          | <ol> <li>5 days if there is glass shape and size</li> <li>15 days, if you need new shapes and sizes glass</li> </ol> |  |  |
| Measure              | Item No.:SGHL21112623<br>Top dia:80mm<br>Bottom dia:74mm<br>Height:90mm<br>Weight:303g<br>Capacity:290ml             |  |  |
| Packing              | Normal packing,Individual gift box, PVC box, window box, color box, white box, etc                                   |  |  |
| <b>Delivery time</b> | Within 35 days after the sample and order confirmed                                                                  |  |  |
| Payment term         | rm 30% deposit by T/T in advance and the balance against the copy of B/L                                             |  |  |
| Shipment             | By sea,by air,by Express and your shipping agent is acceptable                                                       |  |  |
| Usage<br>Occasion    | Home decor,Wedding Decoration,Wedding Favors,Decoration enhancement,                                                 |  |  |