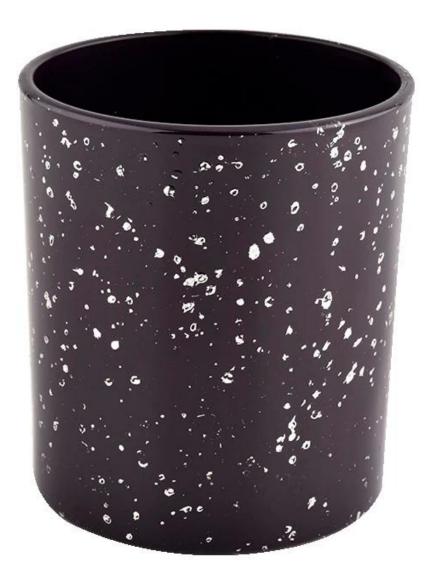

### Wholesale Custom empty candle jar luxury glass candle jar Scented Candle

# QC Extra Six Steps

No major quality complaints for 9 years

**Product description** 

| product<br>name      | Wholesale Custom empty candle jar luxury glass candle jar Scented Candle                                             |  |  |
|----------------------|----------------------------------------------------------------------------------------------------------------------|--|--|
| Sample time          | <ol> <li>5 days if there is glass shape and size</li> <li>15 days, if you need new shapes and sizes glass</li> </ol> |  |  |
| Measure              | Item No.:SGHL21112623<br>Top dia:80mm<br>Bottom dia:74mm<br>Height:90mm<br>Weight:303g<br>Capacity:290ml             |  |  |
| Packing              | Normal packing,Individual gift box, PVC box, window box, color box, white box, etc                                   |  |  |
| <b>Delivery time</b> | Within 35 days after the sample and order confirmed                                                                  |  |  |
| Payment term         | rm 30% deposit by T/T in advance and the balance against the copy of B/L                                             |  |  |
| Shipment             | By sea,by air,by Express and your shipping agent is acceptable                                                       |  |  |
| Usage<br>Occasion    | Home decor,Wedding Decoration,Wedding Favors,Decoration enhancement,                                                 |  |  |