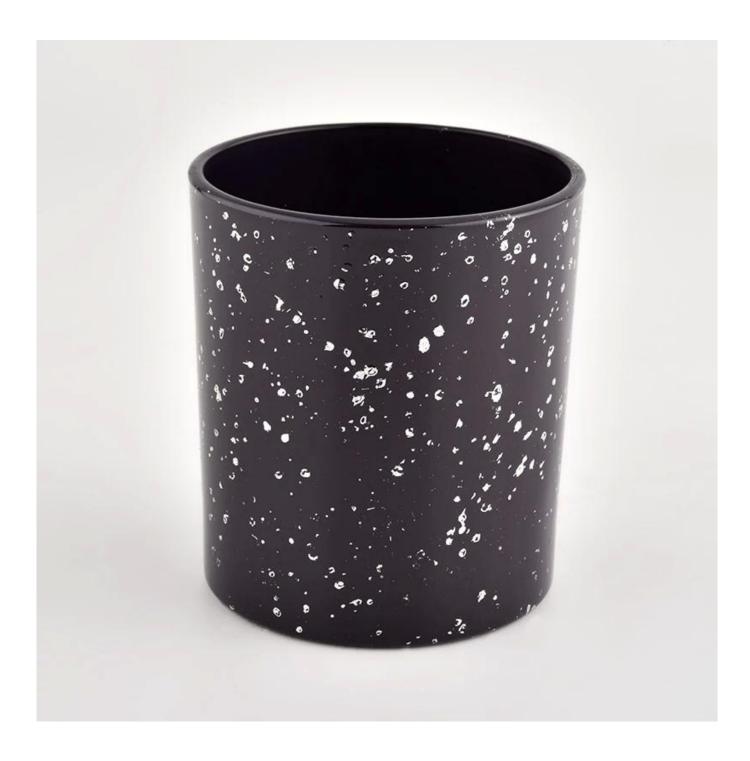

### Wholesale Custom empty candle jar luxury glass candle jar Scented Candle

# QC Extra Six Steps

No major quality complaints for 9 years

**Product description** 

| product<br>name      | Wholesale Custom empty candle jar luxury glass candle jar Scented Candle                                             |  |  |
|----------------------|----------------------------------------------------------------------------------------------------------------------|--|--|
| Sample time          | <ol> <li>5 days if there is glass shape and size</li> <li>15 days, if you need new shapes and sizes glass</li> </ol> |  |  |
| Measure              | Item No.:SGHL21112623<br>Top dia:80mm<br>Bottom dia:74mm<br>Height:90mm<br>Weight:303g<br>Capacity:290ml             |  |  |
| Packing              | Normal packing,Individual gift box, PVC box, window box, color box, white box, etc                                   |  |  |
| <b>Delivery time</b> | Within 35 days after the sample and order confirmed                                                                  |  |  |
| Payment term         | rm 30% deposit by T/T in advance and the balance against the copy of B/L                                             |  |  |
| Shipment             | By sea,by air,by Express and your shipping agent is acceptable                                                       |  |  |
| Usage<br>Occasion    | Home decor,Wedding Decoration,Wedding Favors,Decoration enhancement,                                                 |  |  |