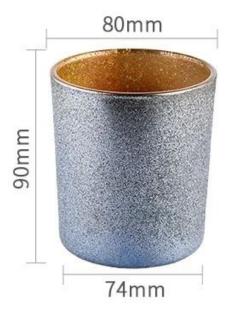

### product description

| Capacity | 300ml |
|----------|-------|
| weight   | 290g  |

| product<br>name   | Wholesale Empty 300ml Smoky Gray Frosted Interior Golden Glass Candle Jar                      |  |
|-------------------|------------------------------------------------------------------------------------------------|--|
| Sample<br>time    | 1. 5 days if there is glass shape and size 2. 15 days, if you need new shapes and sizes glass  |  |
| Measure           | Item No.:SGHL21121534 Top dia: 80mm Bottom dia: 74mm Height: 90mm Weight: 290g Capacity: 300ml |  |
| Packing           | Normal packing,Individual gift box, PVC box, window box, color box, white box, etc             |  |
| Delivery<br>time  | Within 35 days after the sample and order confirmed                                            |  |
| Payment<br>term   | 30% deposit by T/T in advance and the balance against the copy of B/L                          |  |
| Shipment          | By sea,by air,by Express and your shipping agent is acceptable                                 |  |
| Usage<br>Occasion | Home decor, Wedding Decoration, Wedding Favors, Decoration enhancement,                        |  |