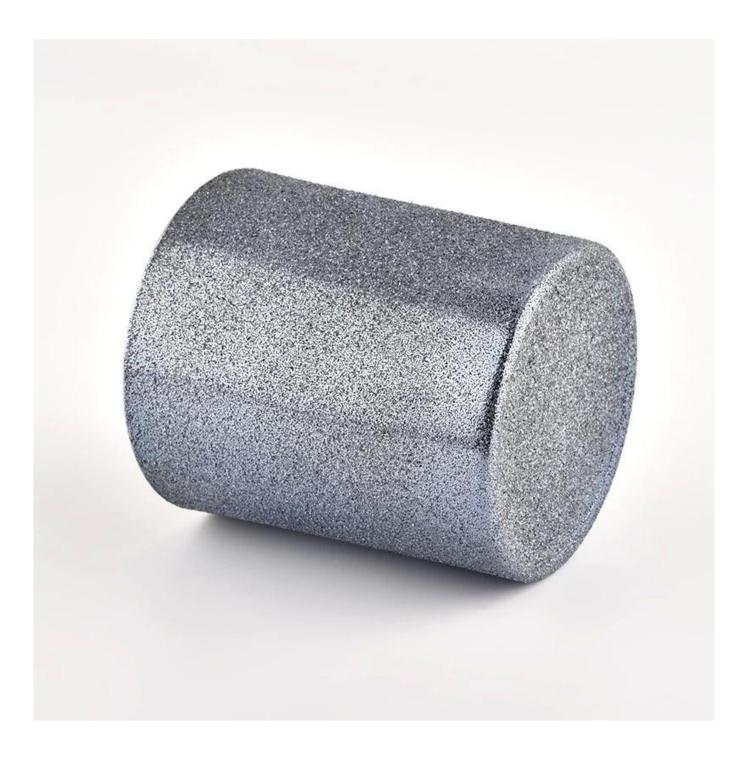

# Wholesale Empty 300ml Smoky Gray Frosted Interior Golden Glass Candle Jar

Why Choose **Sunny Glassware** 

- Upmost dedication to design, never compression on quality
- <u>Sunny Glassware</u> strictly protect the customers' designs, all the newly designed items from us haven't been copied in three years.
- Product quality is the major focus in Sunny Glassware. <u>Sunny Glassware</u> once demolished 80,000 pcs of glass vessel with barely visible blemish.

### product description

| Capacity | 300ml |
|----------|-------|
| weight   | 290g  |

| product<br>name   | Wholesale Empty 300ml Smoky Gray Frosted Interior Golden Glass Candle Jar                      |  |
|-------------------|------------------------------------------------------------------------------------------------|--|
| Sample<br>time    | 1. 5 days if there is glass shape and size 2. 15 days, if you need new shapes and sizes glass  |  |
| Measure           | Item No.:SGHL21121534 Top dia: 80mm Bottom dia: 74mm Height: 90mm Weight: 290g Capacity: 300ml |  |
| Packing           | Normal packing,Individual gift box, PVC box, window box, color box, white box, etc             |  |
| Delivery<br>time  | Within 35 days after the sample and order confirmed                                            |  |
| Payment<br>term   | 30% deposit by T/T in advance and the balance against the copy of B/L                          |  |
| Shipment          | By sea,by air,by Express and your shipping agent is acceptable                                 |  |
| Usage<br>Occasion | Home decor, Wedding Decoration, Wedding Favors, Decoration enhancement,                        |  |