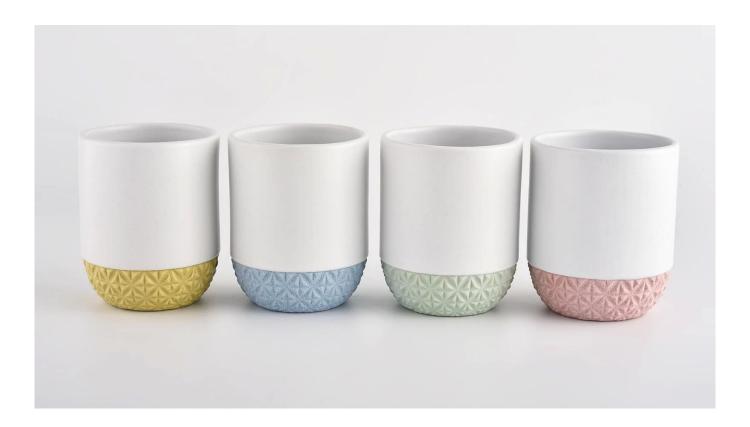

This youthful and vigorous <u>ceramic candle jars</u> provide various choice. No matter as candle jar, or as storage jar, It can bring warmth and happiness to your life, customize pattern jars provide you more choices that matches with your home decoration. You can work out more patterns for you candle brand!

Unusual shapes and simple style-perfect for presenting your style in any room. Quality, impressive style and these <u>ceramic candle jars</u> so very gift worthy.

This decorative candle jar is the perfect gift for friendship and makes a elegance high-end gift for your loved ones. Everyone will appreciate the craftsmanship quality of this exquisite <u>ceramic candle jars</u>.

This gorgeous <u>ceramic candle jars</u> matches with any home decoration furniture, for example, dining table, cooking bench, dressing table, tea table, coffee bar and bookshelves. It is also easy going with restaurants and hotels. When the candle is lighted, the room is filled with aroma!