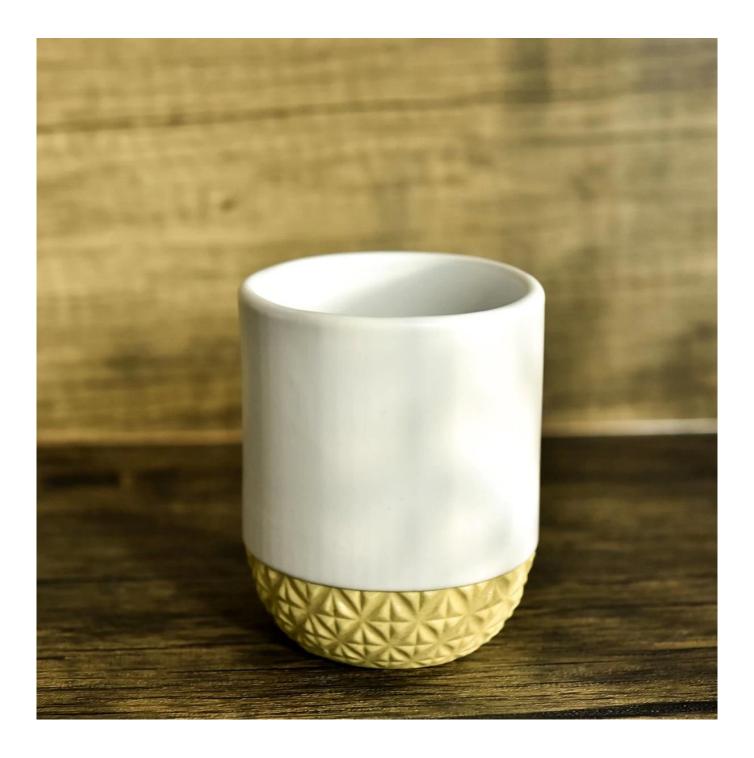

## product description

| product<br>name   | Wholesale Luxury 9oz Empty <u>Ceramic Candle Containers Jars</u>                                 |
|-------------------|--------------------------------------------------------------------------------------------------|
| Sample time       | 1. 5 days if there is glass shape and size<br>2. 15 days, if you need new shapes and sizes glass |
| Measure           | Item No.:SGMK21102723 Top dia: 77mm Bottom dia: 74mm Height: 93mm Weight: 254g Capacity: 278ml   |
| Packing           | Normal packing,Individual gift box, PVC box, window box, color box, white box, etc               |
| Delivery<br>time  | Within 35 days after the sample and order confirmed                                              |
| Payment<br>term   | 30% deposit by T/T in advance and the balance against the copy of B/L                            |
| Shipment          | By sea,by air,by Express and your shipping agent is acceptable                                   |
| Usage<br>Occasion | Home decor,Wedding Decoration,Wedding Favors,Decoration enhancement,                             |

This youthful and vigorous <u>ceramic candle jars</u> provide various choice. No matter as candle jar, or as storage jar, It can bring warmth and happiness to your life, customize pattern jars provide you more choices that matches with your home decoration. You can work out more patterns for you candle brand!

Unusual shapes and simple style-perfect for presenting your style in any room. Quality, impressive style and these <u>ceramic candle jars</u> so very gift worthy.

This decorative candle jar is the perfect gift for friendship and makes a elegance high-end gift for your loved ones. Everyone will appreciate the craftsmanship quality of this exquisite <u>ceramic candle jars</u>.

This gorgeous <u>ceramic candle jars</u> matches with any home decoration furniture, for example, dining table, cooking bench, dressing table, tea table, coffee bar and bookshelves. It is also easy going with restaurants and hotels. When the candle is lighted, the room is filled with aroma!