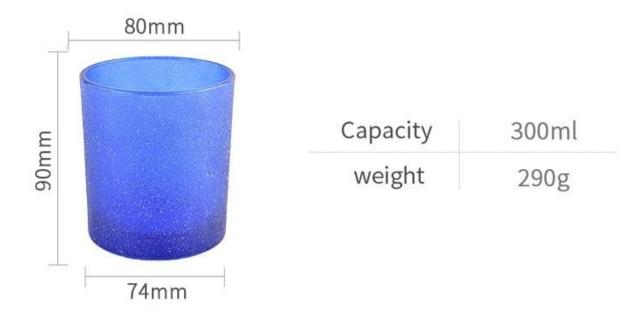

### product description

| product<br>name   | Wholesale Unique Round Bottom Blue Luxury <u>Glass Candle Jars</u>                               |
|-------------------|--------------------------------------------------------------------------------------------------|
| Sample<br>time    | 1. 5 days if there is glass shape and size<br>2. 15 days, if you need new shapes and sizes glass |
| Measure           | Item No.:SGHL21121519 Top dia: 80mm Bottom dia: 74mm Height: 90mm Weight: 290g Capacity: 300ml   |
| Packing           | Normal packing,Individual gift box, PVC box, window box, color box, white box, etc               |
| Delivery<br>time  | Within 35 days after the sample and order confirmed                                              |
| Payment<br>term   | 30% deposit by T/T in advance and the balance against the copy of B/L                            |
| Shipment          | By sea,by air,by Express and your shipping agent is acceptable                                   |
| Usage<br>Occasion | Home decor, Wedding Decoration, Wedding Favors, Decoration enhancement,                          |