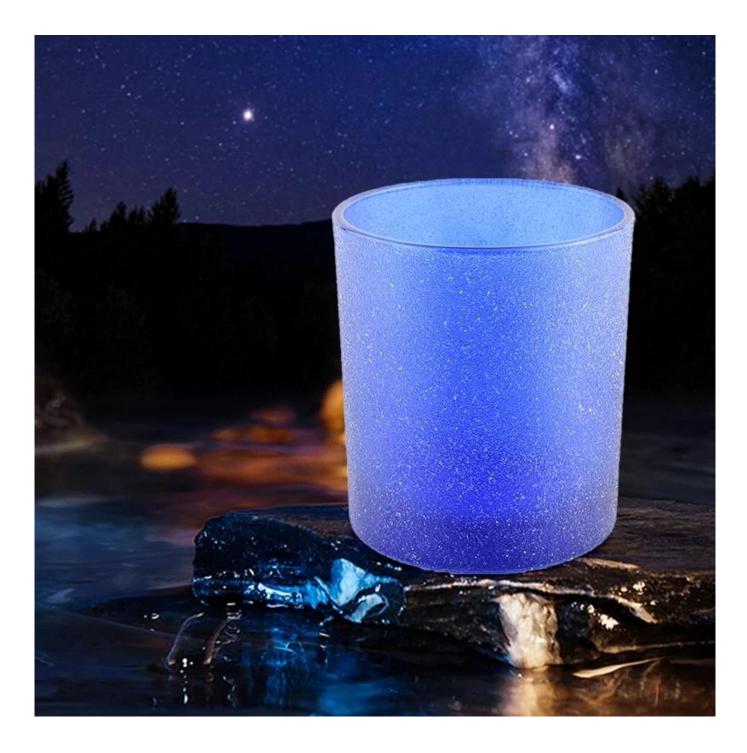

Unusual shapes and simple style-perfect for presenting your style in any room. Quality, impressive style and these <u>glass candle jar</u> so very gift worthy.

Works great for all wax types including soy, coconut, paraffin, beeswax, and gel candles.

The <u>glass candle jars</u> light the candle, when the flame illuminates, the beautiful hues flashes. Unique Frosted glass jar for candle making, for your own use or for business, is a wonderful choice. After the candle is gone, the jar can also be used to storage craft projects and other small items.