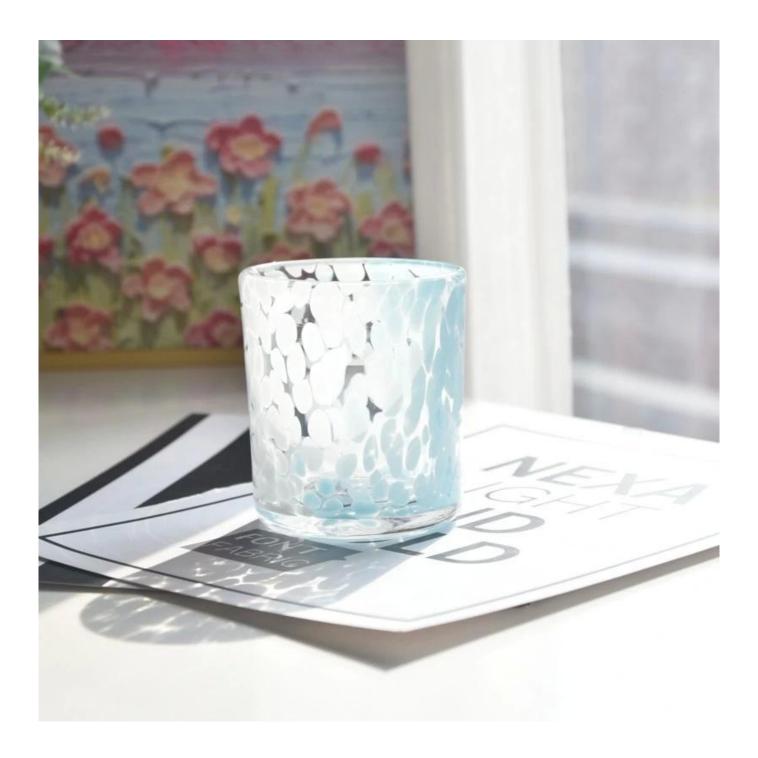

This blue and white speckled <u>glass candle jar</u> is made of high quality glass material, with fine hand grinding and spot spraying technology to ensure that every spot is evenly distributed, which not only retains the transparent texture of the glass, but also gives the product a unique visual effect.

Immersed in the blue and white interwoven dream world, this blue and white speckled  $\underline{\text{glass}}$   $\underline{\text{candle jar}}$ , with its unique color aesthetics, adds a fresh and elegant breath to your home space.

Whether it is used as the centerpiece on the dining table, the nightlight on the bed of the bedroom, or the atmosphere of the party, this blue and white speckled <u>glass candle jar</u> can be perfectly integrated, adding a touch of warmth and romance to your every important moment. It is not only a lighting tool, but also a carrier of emotion and memory, so that every light is full of meaning.