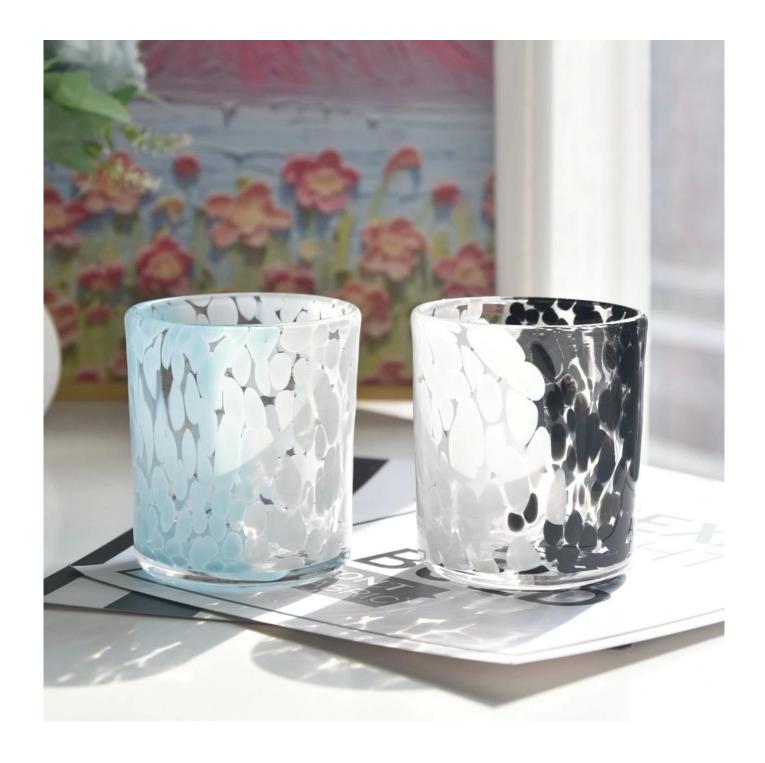

This blue and white speckled <u>glass candle jar</u> is made of high quality glass material, with fine hand grinding and spot spraying technology to ensure that every spot is evenly distributed, which not only retains the transparent texture of the glass, but also gives the product a unique visual effect.

Immersed in the blue and white interwoven dream world, this blue and white speckled  $\underline{\text{glass}}$   $\underline{\text{candle jar}}$ , with its unique color aesthetics, adds a fresh and elegant breath to your home space.

Whether it is used as the centerpiece on the dining table, the nightlight on the bed of the bedroom, or the atmosphere of the party, this blue and white speckled <u>glass candle jar</u> can be perfectly integrated, adding a touch of warmth and romance to your every important moment. It is not only a lighting tool, but also a carrier of emotion and memory, so that every light is full of meaning.