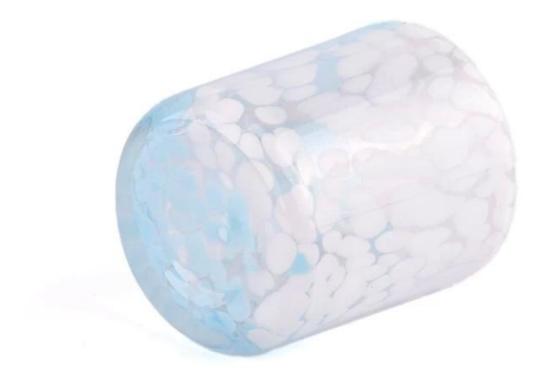

This blue and white speckled <u>glass candle jar</u> is made of high quality glass material, with fine hand grinding and spot spraying technology to ensure that every spot is evenly distributed, which not only retains the transparent texture of the glass, but also gives the product a unique visual effect.

Immersed in the blue and white interwoven dream world, this blue and white speckled  $\underline{\text{glass}}$   $\underline{\text{candle jar}}$ , with its unique color aesthetics, adds a fresh and elegant breath to your home space.