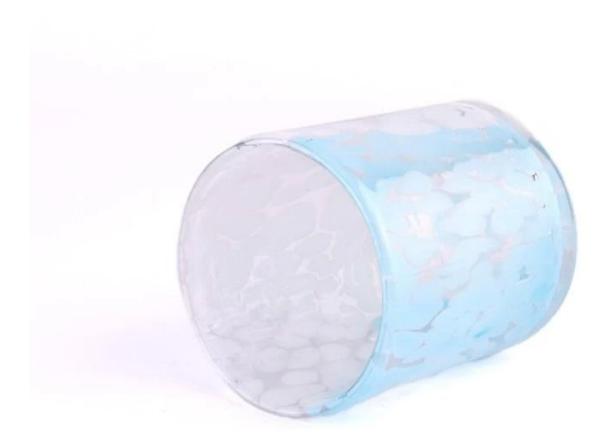

## High quality blue and white spotted glass candle jars

Why Choose **Sunny Glassware** 

- Upmost dedication to design, never compression on quality
- <u>Sunny Glassware</u> strictly protect the customers' designs, all the newly designed items from us haven't been copied in three years.
- Product quality is the major focus in <u>Sunny Glassware</u>. <u>Sunny Glassware</u> once demolished 80,000 pcs of glass vessel with barely visible blemish.

This blue and white speckled <u>glass candle jar</u> is made of high quality glass material, with fine hand grinding and spot spraying technology to ensure that every spot is evenly distributed, which not only retains the transparent texture of the glass, but also gives the product a unique visual effect.

Immersed in the blue and white interwoven dream world, this blue and white speckled  $\underline{\text{glass}}$   $\underline{\text{candle jar}}$ , with its unique color aesthetics, adds a fresh and elegant breath to your home space.