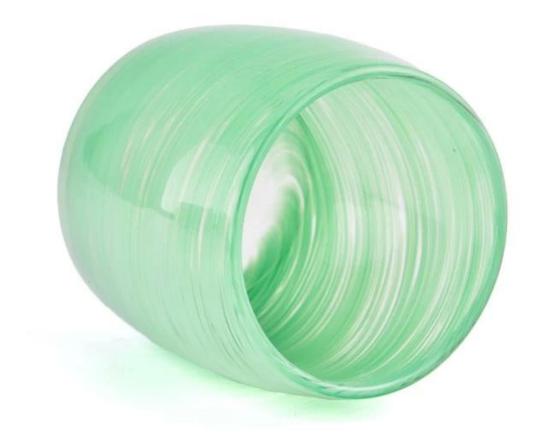

The green <u>glass candle jar</u> is a bright touch in your cozy little home. This is not only a candle container, but also an oasis for the soul, bringing freshness and peace to your daily life.

This glass candle jar is made of high quality transparent glass, which has been carefully polished and high temperature treatment to ensure that every inch of it reveals a warm and jade luster. The unique green coating, inspired by the quiet depths of the forest, seems to encapsulate the vitality of nature in this small tank, and every time it is lit, it is an intimate dialogue with nature.

Not only ideal for holding our carefully crafted eco-friendly candles (purchased separately), this <u>glass candle jar</u> can also be used as a small vase, pen holder or tabletop decoration, making it creative and practical in one thing.