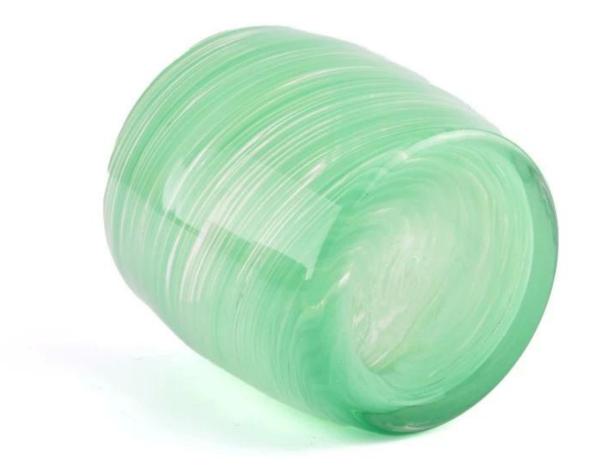

The green <u>glass candle jar</u> is a bright touch in your cozy little home. This is not only a candle container, but also an oasis for the soul, bringing freshness and peace to your daily life.

This glass candle jar is made of high quality transparent glass, which has been carefully polished and high temperature treatment to ensure that every inch of it reveals a warm and jade luster. The unique green coating, inspired by the quiet depths of the forest, seems to encapsulate the vitality of nature in this small tank, and every time it is lit, it is an intimate dialogue with nature.

Not only ideal for holding our carefully crafted eco-friendly candles (purchased separately), this <u>glass candle jar</u> can also be used as a small vase, pen holder or tabletop decoration, making it creative and practical in one thing.