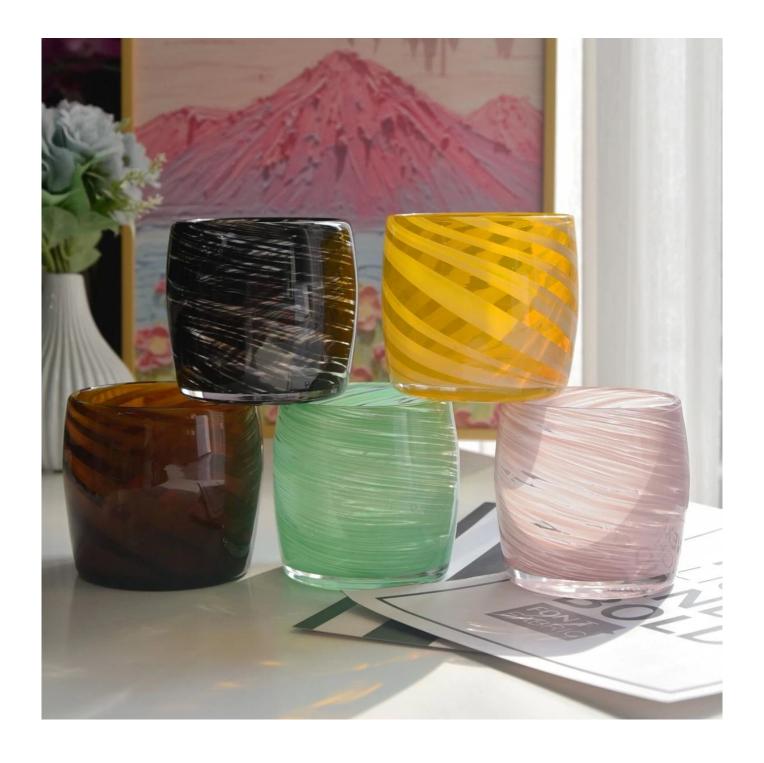

The green <u>glass candle jar</u> is a bright touch in your cozy little home. This is not only a candle container, but also an oasis for the soul, bringing freshness and peace to your daily life.

This glass candle jar is made of high quality transparent glass, which has been carefully polished and high temperature treatment to ensure that every inch of it reveals a warm and jade luster. The unique green coating, inspired by the quiet depths of the forest, seems to encapsulate the vitality of nature in this small tank, and every time it is lit, it is an intimate dialogue with nature.

Not only ideal for holding our carefully crafted eco-friendly candles (purchased separately), this <u>glass candle jar</u> can also be used as a small vase, pen holder or tabletop decoration, making it creative and practical in one thing.