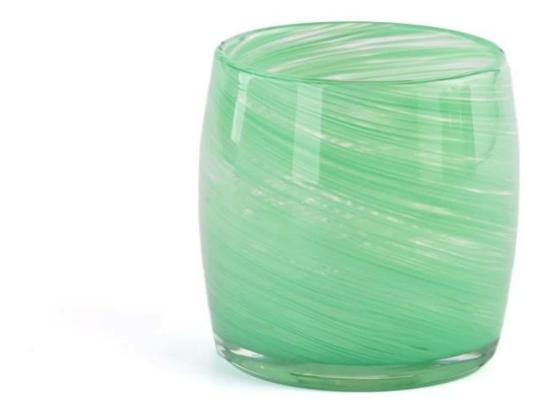

The green <u>glass candle jar</u> is a bright touch in your cozy little home. This is not only a candle container, but also an oasis for the soul, bringing freshness and peace to your daily life.

This glass candle jar is made of high quality transparent glass, which has been carefully polished and high temperature treatment to ensure that every inch of it reveals a warm and jade luster. The unique green coating, inspired by the quiet depths of the forest, seems to encapsulate the vitality of nature in this small tank, and every time it is lit, it is an intimate dialogue with nature.

Not only ideal for holding our carefully crafted eco-friendly candles (purchased separately), this <u>glass candle jar</u> can also be used as a small vase, pen holder or tabletop decoration, making it creative and practical in one thing.