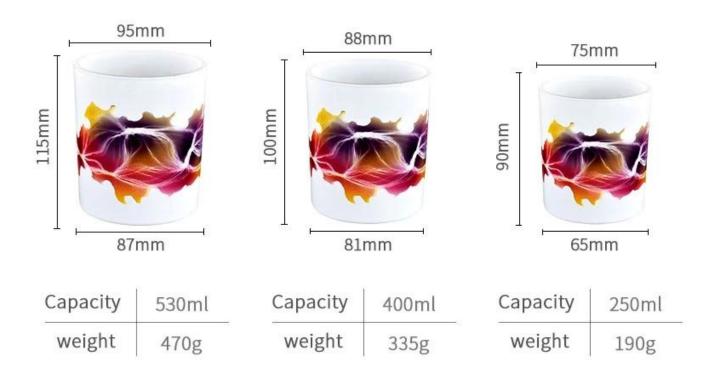

### product description

| product<br>name | Wholesale custom logo elegant colored handmade paint glass jars for candle making                                                                                                                                                                                                                                                                                                 |
|-----------------|-----------------------------------------------------------------------------------------------------------------------------------------------------------------------------------------------------------------------------------------------------------------------------------------------------------------------------------------------------------------------------------|
| Sample<br>time  | 1. 5 days if there is glass shape and size 2. 15 days, if you need new shapes and sizes glass                                                                                                                                                                                                                                                                                     |
| Measure         | large size Item No.:SGHY22040804 Top dia: 95mm Bottom dia: 87mm Height: 115mm Weight: 470g Capacity: 530ml MOQ: 3000 pieces medium-sized Item No.:SGHY22040804 Top dia: 88mm Bottom dia: 81mm Height: 100mm Weight: 335g Capacity: 400ml MOQ: 3000 pieces trumpet Item No.:SGHY22040804 Top dia: 75mm Bottom dia: 65mm Height: 90mm Weight: 190g Capacity: 250ml MOQ: 3000 pieces |