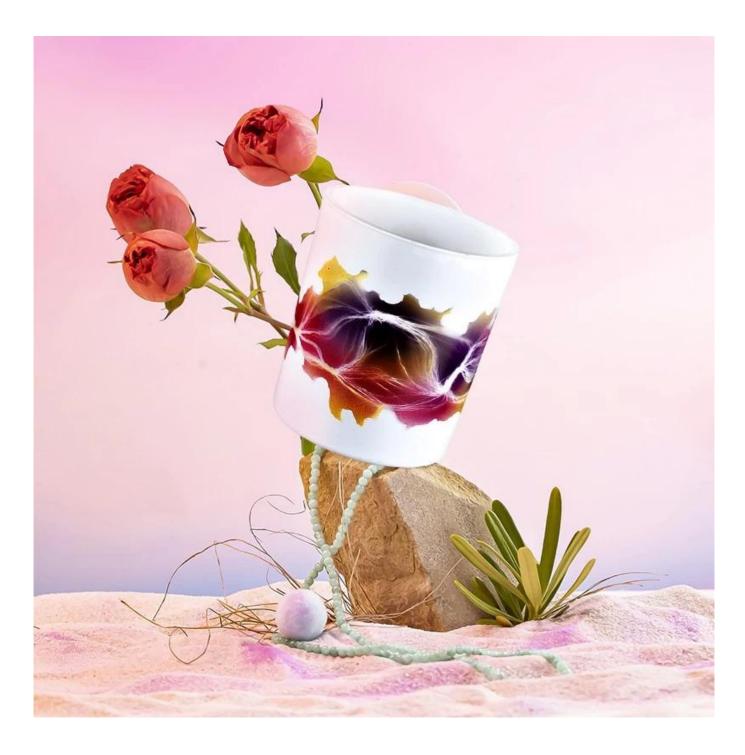

This glass candle holder has three different sizes, can be customized color and size, welcome to inquire. Unusual shapes and simple style-perfect for presenting your style in any room. Quality, impressive style and these <u>glass candle jars</u> so very gift worthy.

This classic 6 ounce glass tumbler is a fantastic choice for high end scented poured candles. It is highly versatile for use around the home, restaurant or retail setting as a tumbler, water glass, or as vase for wedding centerpieces.

These glass votive candle holders are perfect for setting the mood during weddings or other special events. Their glass construction won't make a mess of dripping wax. designs and colors, not only add an elegant element to your decor but they can also serve as keepsake favors for your guests.