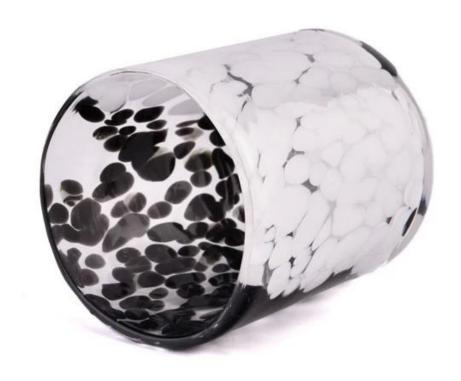

Explore the secrets of light and shadow, starting with this black and white speckled <u>glass</u> <u>candle jar</u>. Inspired by the classic color matching and geometric aesthetics of nature, we use ingenious techniques to carefully embellish black and white spots on the transparent glass, both simple and stylish, adding a unique artistic style to your home space.

Not only a container for candles, but also a creative little thing in life. When the candle burns out, this beautifully spotted <u>glass candle jar</u> can also be used as a vase, storage jar or tabletop decoration, allowing creativity and practicality to continue to surprise your life.

Let this black fine flash <u>glass candle jar</u> become a bright spot in your life, light up your every warm moment, and make every day full of surprises and expectations!