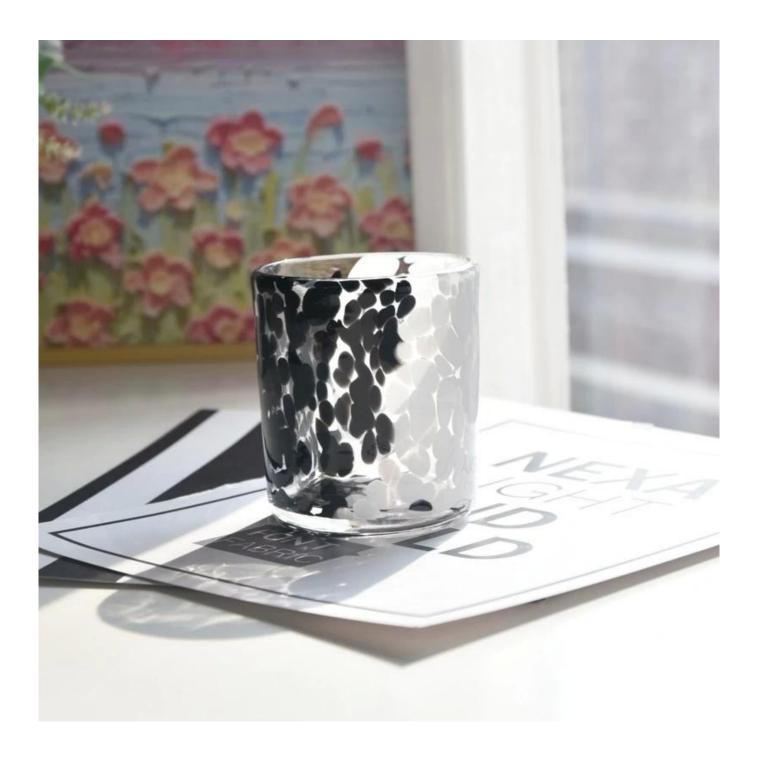

Explore the secrets of light and shadow, starting with this black and white speckled <u>glass</u> <u>candle jar</u>. Inspired by the classic color matching and geometric aesthetics of nature, we use ingenious techniques to carefully embellish black and white spots on the transparent glass, both simple and stylish, adding a unique artistic style to your home space.

Not only a container for candles, but also a creative little thing in life. When the candle burns out, this beautifully spotted <u>glass candle jar</u> can also be used as a vase, storage jar or tabletop decoration, allowing creativity and practicality to continue to surprise your life.

Let this black fine flash <u>glass candle jar</u> become a bright spot in your life, light up your every warm moment, and make every day full of surprises and expectations!