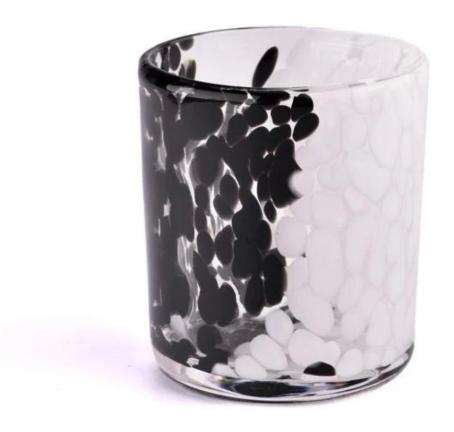

Explore the secrets of light and shadow, starting with this black and white speckled <u>glass</u> <u>candle jar</u>. Inspired by the classic color matching and geometric aesthetics of nature, we use ingenious techniques to carefully embellish black and white spots on the transparent glass, both simple and stylish, adding a unique artistic style to your home space.

Using high quality heat-resistant glass material, after special processing, to ensure that the candle burning tank is stable and not deformed, while effectively isolated from high temperature, to protect your home safety. The edges are smooth and delicate, feel comfortable to the touch, and every use is a pleasure.

Not only a container for candles, but also a creative little thing in life. When the candle burns out, this beautifully spotted <u>glass candle jar</u> can also be used as a vase, storage jar or tabletop decoration, allowing creativity and practicality to continue to surprise your life.

Let this black fine flash <u>glass candle jar</u> become a bright spot in your life, light up your every warm moment, and make every day full of surprises and expectations!