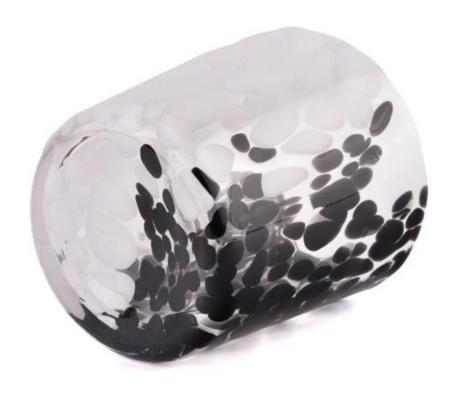

Explore the secrets of light and shadow, starting with this black and white speckled <u>glass</u> <u>candle jar</u>. Inspired by the classic color matching and geometric aesthetics of nature, we use ingenious techniques to carefully embellish black and white spots on the transparent glass, both simple and stylish, adding a unique artistic style to your home space.

Using high quality heat-resistant glass material, after special processing, to ensure that the candle burning tank is stable and not deformed, while effectively isolated from high temperature, to protect your home safety. The edges are smooth and delicate, feel comfortable to the touch, and every use is a pleasure.

Not only a container for candles, but also a creative little thing in life. When the candle burns out, this beautifully spotted <u>glass candle jar</u> can also be used as a vase, storage jar or tabletop decoration, allowing creativity and practicality to continue to surprise your life.

Let this black fine flash <u>glass candle jar</u> become a bright spot in your life, light up your every warm moment, and make every day full of surprises and expectations!