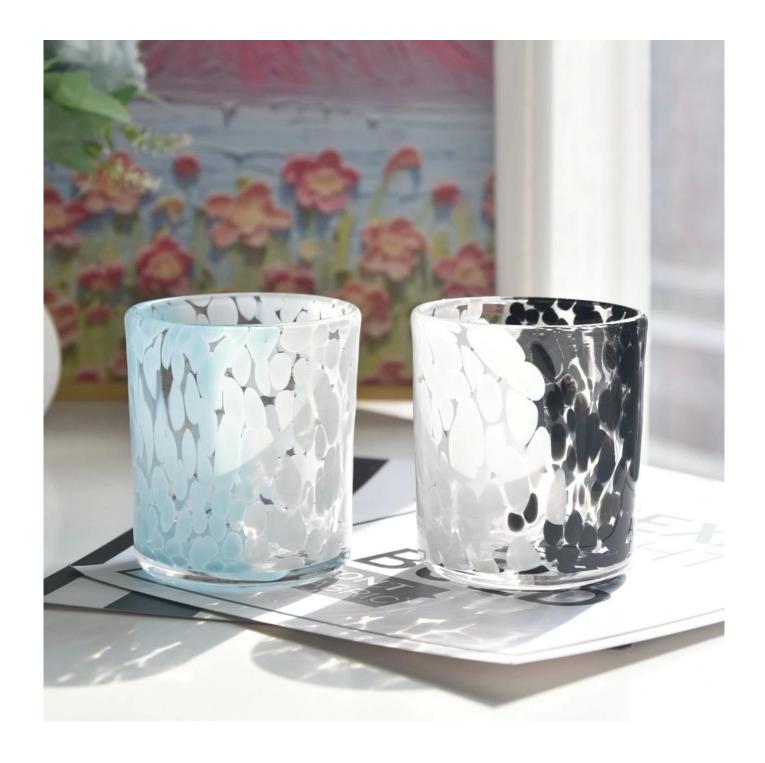

Explore the secrets of light and shadow, starting with this black and white speckled <u>glass</u> <u>candle jar</u>. Inspired by the classic color matching and geometric aesthetics of nature, we use ingenious techniques to carefully embellish black and white spots on the transparent glass, both simple and stylish, adding a unique artistic style to your home space.

Not only a container for candles, but also a creative little thing in life. When the candle burns out, this beautifully spotted <u>glass candle jar</u> can also be used as a vase, storage jar or tabletop decoration, allowing creativity and practicality to continue to surprise your life.

Let this black fine flash <u>glass candle jar</u> become a bright spot in your life, light up your every warm moment, and make every day full of surprises and expectations!