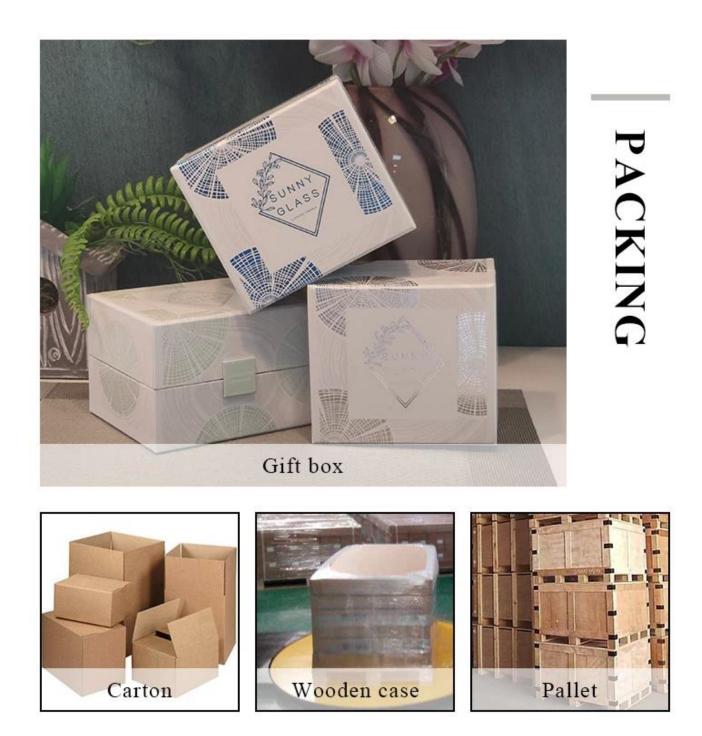

### **Product description**

| product<br>name   | Wholesale golden printing dust with bule Container Candle Luxury Candle Jars<br>Glass                                |  |  |  |
|-------------------|----------------------------------------------------------------------------------------------------------------------|--|--|--|
| Sample time       | <ol> <li>5 days if there is glass shape and size</li> <li>15 days, if you need new shapes and sizes glass</li> </ol> |  |  |  |
| Measure           | Item No.:SGHL21112619<br>Top dia:80mm<br>Bottom dia:74mm<br>Height:90mm<br>Weight:303g<br>Capacity:290ml             |  |  |  |
| Packing           | Normal packing,Individual gift box, PVC box, window box, color box, white box, etc                                   |  |  |  |
| Delivery time     | Within 35 days after the sample and order confirmed                                                                  |  |  |  |
| Payment term      | Payment term 30% deposit by T/T in advance and the balance against the copy of B/L                                   |  |  |  |
| Shipment          | By sea,by air,by Express and your shipping agent is acceptable                                                       |  |  |  |
| Usage<br>Occasion | Home decor,Wedding Decoration,Wedding Favors,Decoration enhancement,                                                 |  |  |  |