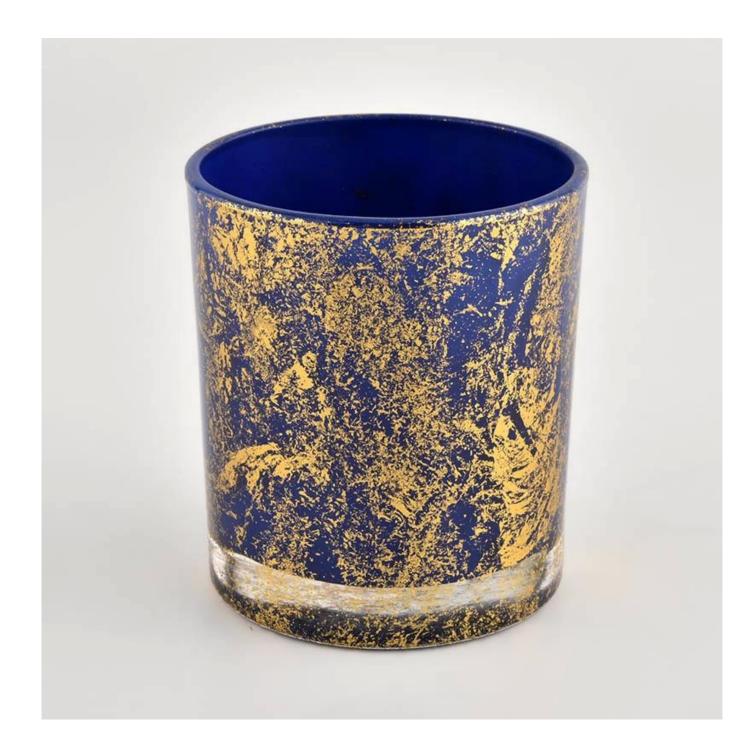

Wholesale golden printing dust with bule Container Candle Luxury Candle Jars Glass Award-winning team of designers has won the trust of many upscale brands like NEST Fragrance. The talented design team is unmatched in China.

### **Product description**

| product<br>name   | Wholesale golden printing dust with bule Container Candle Luxury Candle Jars<br>Glass                                |  |  |  |
|-------------------|----------------------------------------------------------------------------------------------------------------------|--|--|--|
| Sample time       | <ol> <li>5 days if there is glass shape and size</li> <li>15 days, if you need new shapes and sizes glass</li> </ol> |  |  |  |
| Measure           | Item No.:SGHL21112619<br>Top dia:80mm<br>Bottom dia:74mm<br>Height:90mm<br>Weight:303g<br>Capacity:290ml             |  |  |  |
| Packing           | Normal packing,Individual gift box, PVC box, window box, color box, white box, etc                                   |  |  |  |
| Delivery time     | Within 35 days after the sample and order confirmed                                                                  |  |  |  |
| Payment term      | Payment term 30% deposit by T/T in advance and the balance against the copy of B/L                                   |  |  |  |
| Shipment          | By sea,by air,by Express and your shipping agent is acceptable                                                       |  |  |  |
| Usage<br>Occasion | Home decor,Wedding Decoration,Wedding Favors,Decoration enhancement,                                                 |  |  |  |