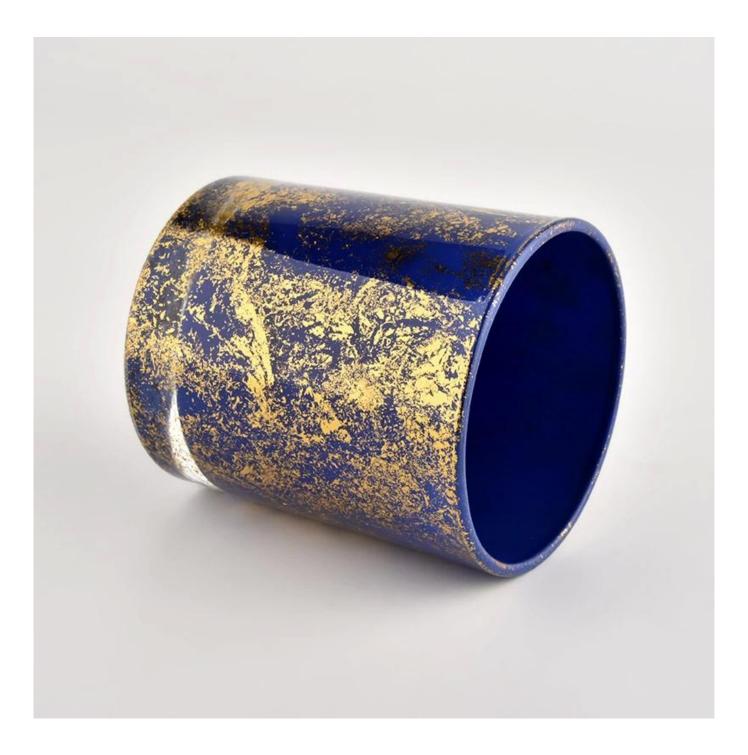

Wholesale golden printing dust with bule Container Candle Luxury Candle Jars Glass Award-winning team of designers has won the trust of many upscale brands like NEST Fragrance. The talented design team is unmatched in China.

### **Product description**

| product<br>name   | Wholesale golden printing dust with bule Container Candle Luxury Candle Jars<br>Glass                                |  |  |  |
|-------------------|----------------------------------------------------------------------------------------------------------------------|--|--|--|
| Sample time       | <ol> <li>5 days if there is glass shape and size</li> <li>15 days, if you need new shapes and sizes glass</li> </ol> |  |  |  |
| Measure           | Item No.:SGHL21112619<br>Top dia:80mm<br>Bottom dia:74mm<br>Height:90mm<br>Weight:303g<br>Capacity:290ml             |  |  |  |
| Packing           | Normal packing,Individual gift box, PVC box, window box, color box, white box, etc                                   |  |  |  |
| Delivery time     | Within 35 days after the sample and order confirmed                                                                  |  |  |  |
| Payment term      | Payment term 30% deposit by T/T in advance and the balance against the copy of B/L                                   |  |  |  |
| Shipment          | By sea,by air,by Express and your shipping agent is acceptable                                                       |  |  |  |
| Usage<br>Occasion | Home decor,Wedding Decoration,Wedding Favors,Decoration enhancement,                                                 |  |  |  |