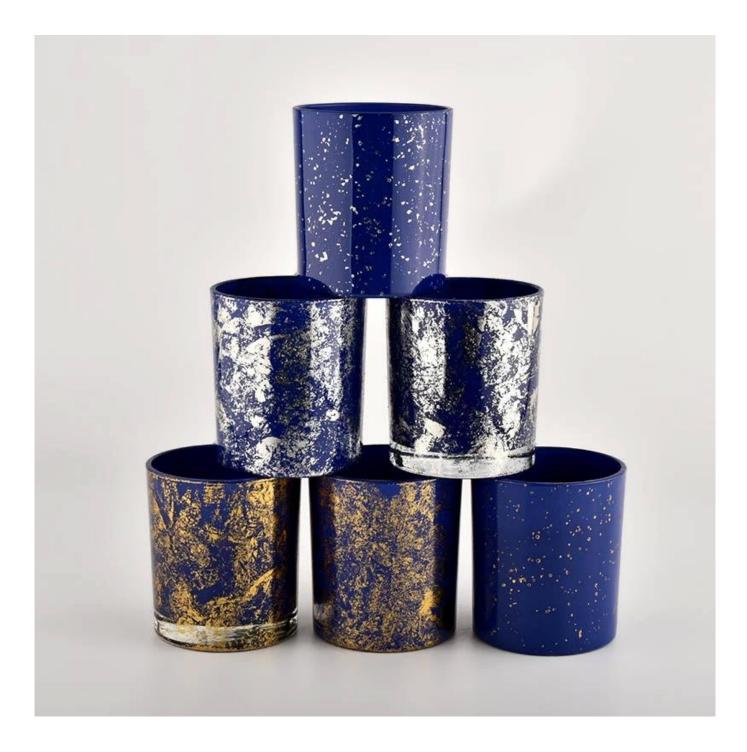

Wholesale golden printing dust with bule Container Candle Luxury Candle Jars Glass Award-winning team of designers has won the trust of many upscale brands like NEST Fragrance. The talented design team is unmatched in China.

### **Product description**

| product<br>name   | Wholesale golden printing dust with bule Container Candle Luxury Candle Jars<br>Glass                                |  |  |  |
|-------------------|----------------------------------------------------------------------------------------------------------------------|--|--|--|
| Sample time       | <ol> <li>5 days if there is glass shape and size</li> <li>15 days, if you need new shapes and sizes glass</li> </ol> |  |  |  |
| Measure           | Item No.:SGHL21112619<br>Top dia:80mm<br>Bottom dia:74mm<br>Height:90mm<br>Weight:303g<br>Capacity:290ml             |  |  |  |
| Packing           | Normal packing,Individual gift box, PVC box, window box, color box, white box, etc                                   |  |  |  |
| Delivery time     | Within 35 days after the sample and order confirmed                                                                  |  |  |  |
| Payment term      | Payment term 30% deposit by T/T in advance and the balance against the copy of B/L                                   |  |  |  |
| Shipment          | By sea,by air,by Express and your shipping agent is acceptable                                                       |  |  |  |
| Usage<br>Occasion | Home decor,Wedding Decoration,Wedding Favors,Decoration enhancement,                                                 |  |  |  |