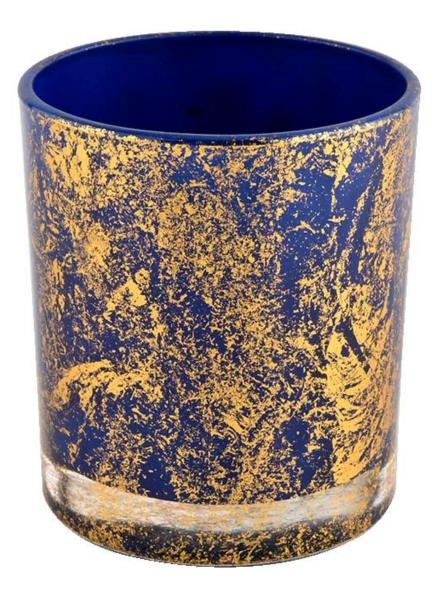

Wholesale golden printing dust with bule Container Candle Luxury Candle Jars Glass Award-winning team of designers has won the trust of many upscale brands like NEST Fragrance. The talented design team is unmatched in China.

### **Product description**

| product<br>name   | Wholesale golden printing dust with bule Container Candle Luxury Candle Jars<br>Glass                                |  |  |  |
|-------------------|----------------------------------------------------------------------------------------------------------------------|--|--|--|
| Sample time       | <ol> <li>5 days if there is glass shape and size</li> <li>15 days, if you need new shapes and sizes glass</li> </ol> |  |  |  |
| Measure           | Item No.:SGHL21112619<br>Top dia:80mm<br>Bottom dia:74mm<br>Height:90mm<br>Weight:303g<br>Capacity:290ml             |  |  |  |
| Packing           | Normal packing,Individual gift box, PVC box, window box, color box, white box, etc                                   |  |  |  |
| Delivery time     | Within 35 days after the sample and order confirmed                                                                  |  |  |  |
| Payment term      | Payment term 30% deposit by T/T in advance and the balance against the copy of B/L                                   |  |  |  |
| Shipment          | By sea,by air,by Express and your shipping agent is acceptable                                                       |  |  |  |
| Usage<br>Occasion | Home decor,Wedding Decoration,Wedding Favors,Decoration enhancement,                                                 |  |  |  |