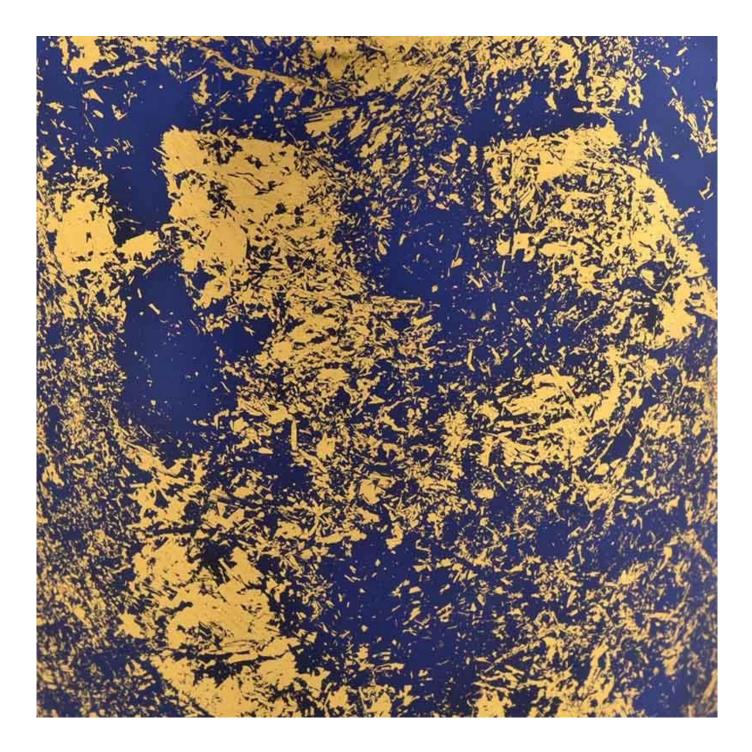

Wholesale golden printing dust with bule Container Candle Luxury Candle Jars Glass Award-winning team of designers has won the trust of many upscale brands like NEST Fragrance. The talented design team is unmatched in China.

### **Product description**

| product<br>name   | Wholesale golden printing dust with bule Container Candle Luxury Candle Jars<br>Glass                                |  |  |  |
|-------------------|----------------------------------------------------------------------------------------------------------------------|--|--|--|
| Sample time       | <ol> <li>5 days if there is glass shape and size</li> <li>15 days, if you need new shapes and sizes glass</li> </ol> |  |  |  |
| Measure           | Item No.:SGHL21112619<br>Top dia:80mm<br>Bottom dia:74mm<br>Height:90mm<br>Weight:303g<br>Capacity:290ml             |  |  |  |
| Packing           | Normal packing,Individual gift box, PVC box, window box, color box, white box, etc                                   |  |  |  |
| Delivery time     | Within 35 days after the sample and order confirmed                                                                  |  |  |  |
| Payment term      | Payment term 30% deposit by T/T in advance and the balance against the copy of B/L                                   |  |  |  |
| Shipment          | By sea,by air,by Express and your shipping agent is acceptable                                                       |  |  |  |
| Usage<br>Occasion | Home decor,Wedding Decoration,Wedding Favors,Decoration enhancement,                                                 |  |  |  |